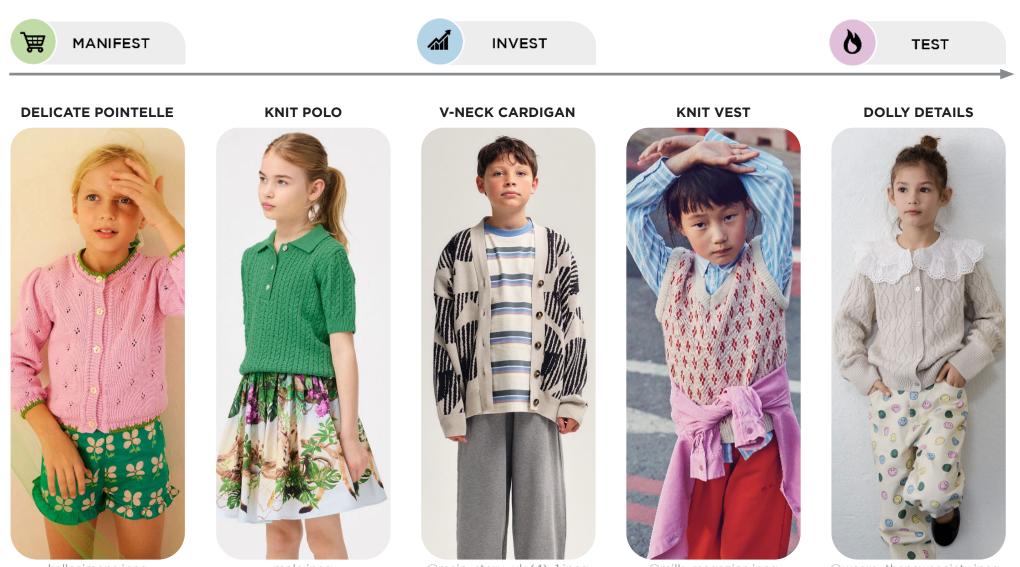

## SS26 KNITWEAR UPDATE **MUST-HAVES SPOTLIGHT**

hellosimone.jpeg

 $\mathbf{I}$ 

molo.jpeg

@main\_story\_uk (4)\_1.jpeg

@milk\_magazine.jpeg

@weare\_thenewsociety.jpeg

#### This Trend Spotlight proposes the must-have products of the season to build the right assortment.

This selection is made to ensure that you have the right collection staples, invest in the right core pieces and test the right trendy items within your product range.

Find the full list of seasonal core items on the next slides.

KIDSWEAR