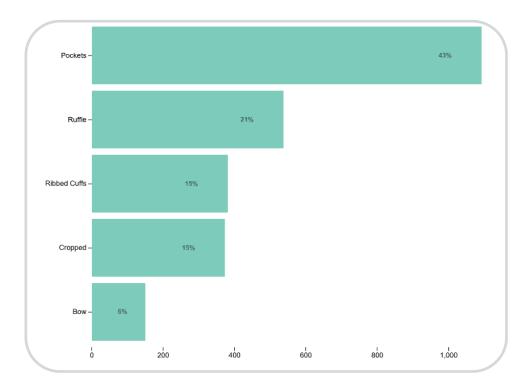

#### **T-SHIRTS & SWEATS STYLE DETAILS & PATTERNS**

@main story uk (9).jpeg

When it comes to details on t-shirts and sweatshirts: pockets, ruffles and ribbed cuffs are popular details in kids' collections. For example, the trend for pockets has increased by 25% in the t-shirt category. Bows are also very visible, with an increase of 43% in t-shirts and sweatshirts, adding cute embellishments to girls' wardrobes. When it comes to popular patterns: stripes and messages are on the rise, with a 13% increase for stripes and 30% yoy growth for message tops. Logos and monograms are also timeless prints that remain very popular in this category and have seen a 34% increase since March 2024, in both boys' and girls' wardrobes.