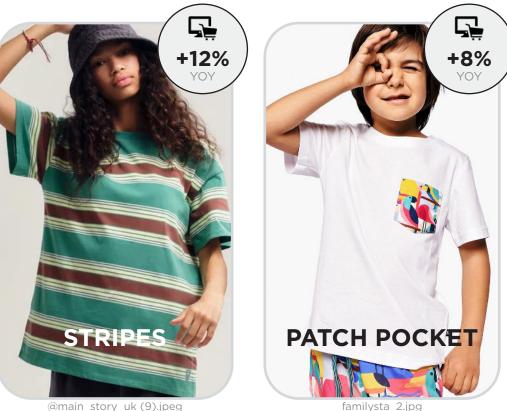

#### **T-SHIRTS & SWEATS STYLE DETAILS & PATTERNS**

@main story uk (9).jpeg

When it comes to details on t-shirts and sweatshirts: pockets, ruffles and ribbed cuffs are popular details in kids' collections. For example, the trend for pockets has increased by 25% in the t-shirt category. Bows are also very visible, with an increase of 43% in t-shirts and sweatshirts, adding cute embellishments to girls' wardrobes. When it comes to popular patterns: stripes and messages are on the rise, with a 13% increase for stripes and 30% yoy growth for message tops. Logos and monograms are also timeless prints that remain very popular in this category and have seen a 34% increase since March 2024, in both boys' and girls' wardrobes.

### SPRING 26 JERSEY THE STRIPED T-SHIRT

@sugar\_kids (2).jpeg

@tangerine\_studios (1).jpeg

 @sunchild (1).jpeg

mango usa.jpeg