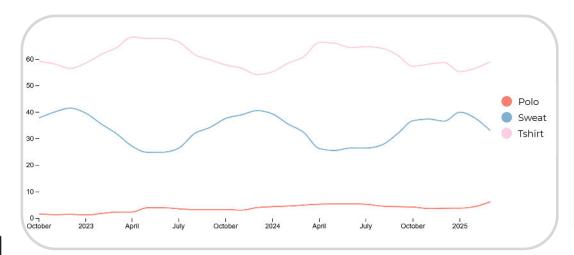

#### **T-SHIRTS & SWEATS COLORS & GLOBAL EVOLUTION**

zara usa\_1.jpeg

@main\_story\_uk (4).jpeg

Polo shirts, sweats and t-shirts remain essential products for kids, especially for spring. Sweatshirts are stable in the assortment gaining 2% since last year, among both boys and girls, and continue to be a timeless basic. T-shirts are also stable with an 11% growth since 2024, and come in plain versions, striped or with a chest pocket. Polo shirts are more trendy, reflecting a retro preppy style that is suitable for both boys and girls, and are a big hit with kids, with a 25% increase since 2024, after a decline in interest in autumn 2024. The current range of colors is driven by classic navy blue, followed by pink and green. At the same time, there has been a significant shift towards yellow, with 29% growth year on year. Red is also becoming increasingly visible, particularly burgundy, with an increase of 133% to last year, while medium red is up by almost 8%.