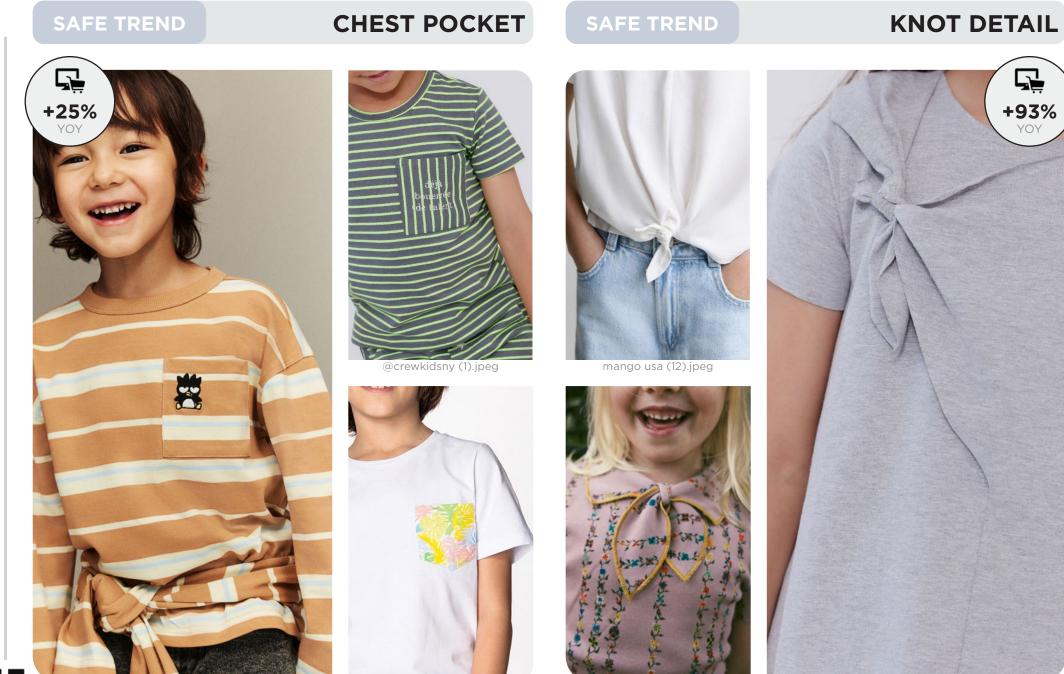

#### **T-SHIRTS & SWEATS STYLE DETAILS & PATTERNS**

@main story uk (9).jpeg

When it comes to details on t-shirts and sweatshirts: pockets, ruffles and ribbed cuffs are popular details in kids' collections. For example, the trend for pockets has increased by 25% in the t-shirt category. Bows are also very visible, with an increase of 43% in t-shirts and sweatshirts, adding cute embellishments to girls' wardrobes. When it comes to popular patterns: stripes and messages are on the rise, with a 13% increase for stripes and 30% yoy growth for message tops. Logos and monograms are also timeless prints that remain very popular in this category and have seen a 34% increase since March 2024, in both boys' and girls' wardrobes.