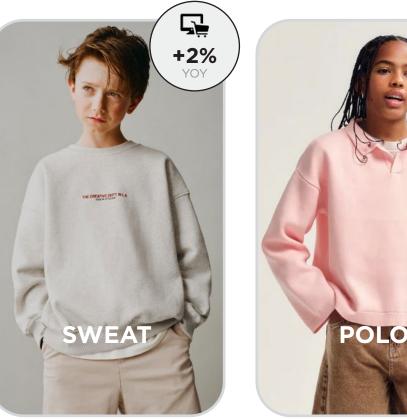

#### **T-SHIRTS & SWEATS COLORS & GLOBAL EVOLUTION**

zara usa\_1.jpeg

@main\_story\_uk (4).jpeg

Polo shirts, sweats and t-shirts remain essential products for kids, especially for spring. Sweatshirts are stable in the assortment gaining 2% since last year, among both boys and girls, and continue to be a timeless basic. T-shirts are also stable with an 11% growth since 2024, and come in plain versions, striped or with a chest pocket. Polo shirts are more trendy, reflecting a retro preppy style that is suitable for both boys and girls, and are a big hit with kids, with a 25% increase since 2024, after a decline in interest in autumn 2024. The current range of colors is driven by classic navy blue, followed by pink and green. At the same time, there has been a significant shift towards yellow, with 29% growth year on year. Red is also becoming increasingly visible, particularly burgundy, with an increase of 133% to last year, while medium red is up by almost 8%.