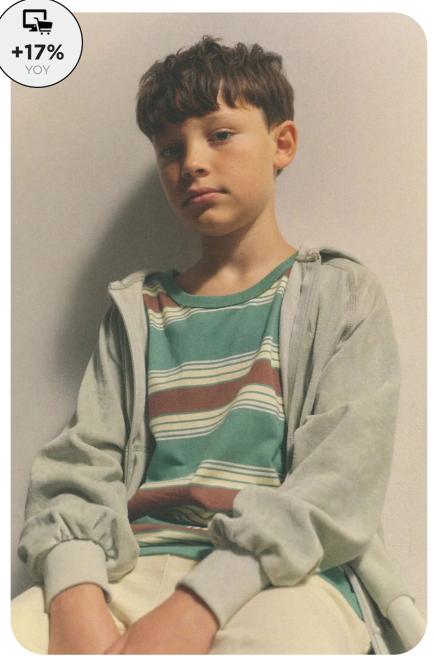

#### **KNITWEAR COLORS & GLOBAL EVOLUTION**

h&m usa\_4.jpeg

@main\_story\_uk (1)\_2.jpeg

The current color palette is dominated by classic navy blue, followed by pink and red. There has been a significant shift towards earthy and natural tones such as khakis and browns. Brighter hues such as yellow, purple and orange are less represented in the overall palette, suggesting a preference toward timeless colorways. Basic and essential pieces such as cardigans and jumpers are very popular. The cardigan comes in a wide range of styles, from crew-neck, V-neck, delicate pointelle knit and graphic jacquards; making it an iconic spring piece that has grown by almost 10% since March 2024. Knit vests are also highly visible among adults and kids, they have grown by 63% in the boys and girls mixed categories. Very trendy among girls for several years now, ribbed tanks also continue to be highly fashionable pieces, also available in cropped versions.