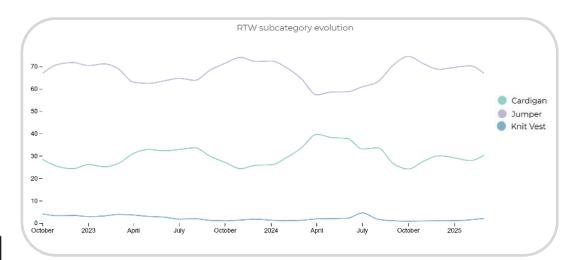

#### **KNITWEAR COLORS & GLOBAL EVOLUTION**

h&m usa\_4.jpeg

@main\_story\_uk (1)\_2.jpeg

The current color palette is dominated by classic navy blue, followed by pink and red. There has been a significant shift towards earthy and natural tones such as khakis and browns. Brighter hues such as yellow, purple and orange are less represented in the overall palette, suggesting a preference toward timeless colorways. Basic and essential pieces such as cardigans and jumpers are very popular. The cardigan comes in a wide range of styles, from crew-neck, V-neck, delicate pointelle knit and graphic jacquards; making it an iconic spring piece that has grown by almost 10% since March 2024. Knit vests are also highly visible among adults and kids, they have grown by 63% in the boys and girls mixed categories. Very trendy among girls for several years now, ribbed tanks also continue to be highly fashionable pieces, also available in cropped versions.