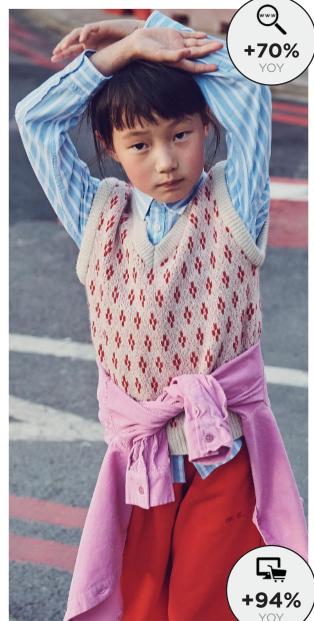

#### **KNITWEAR COLORS & GLOBAL EVOLUTION**

h&m usa\_4.jpeg

@main\_story\_uk (1)\_2.jpeg

The current color palette is dominated by classic navy blue, followed by pink and red. There has been a significant shift towards earthy and natural tones such as khakis and browns. Brighter hues such as yellow, purple and orange are less represented in the overall palette, suggesting a preference toward timeless colorways. Basic and essential pieces such as cardigans and jumpers are very popular. The cardigan comes in a wide range of styles, from crew-neck, V-neck, delicate pointelle knit and graphic jacquards; making it an iconic spring piece that has grown by almost 10% since March 2024. Knit vests are also highly visible among adults and kids, they have grown by 63% in the boys and girls mixed categories. Very trendy among girls for several years now, ribbed tanks also continue to be highly fashionable pieces, also available in cropped versions.