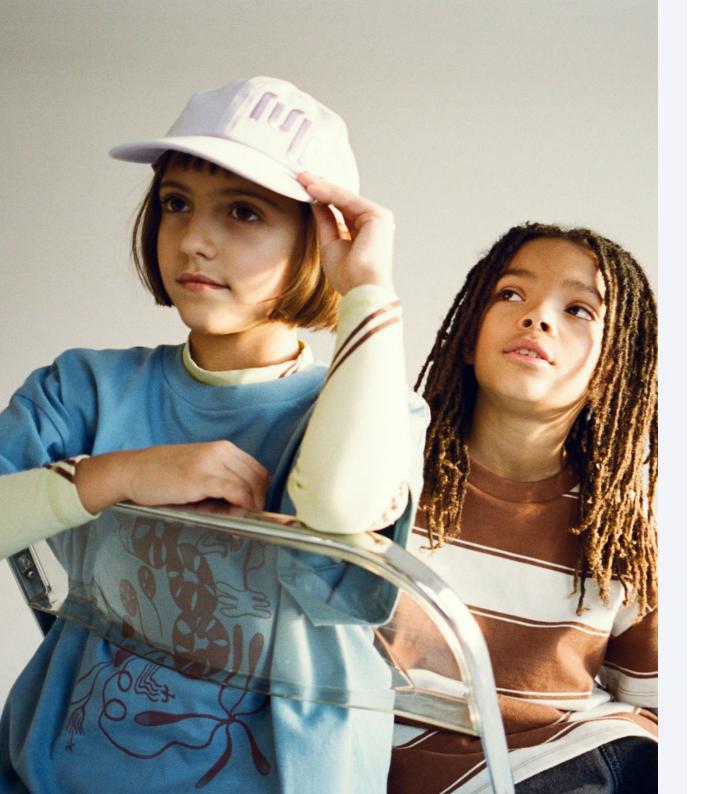

## SPRING 26 JERSEY & KNITWEAR UPDATE INTRODUCTION

**Pretty Basics.** For spring 2026, kids' jerseys and knitwear showcase a range of casual styles embellished with delicate details. Polo shirts remain very popular pieces, both in a rugby polo-style and in a more chic version with a simple button-down collar. The jersey category also features sweatshirts embellished with ruffles or Peter Pan collars for girls, bringing a cute and delicate style to the jersey category. Cool-attitude becomes more charming and coquettish, contrasting with crew-neck sweatshirts and urban sleeveless hoodies. When we focus on knitwear, we can see that fine knits and pointelle stiches are very popular for spring, in top or cardigan designs, for cute transitional pieces. As with jersey, polo shirts are also available in openwork knits, for a preppy style that we've also seen in adult wardrobes. A must-have for spring is definitely the cardigan, which comes in all shapes : short, long, crew neck, V-neck, plain or jacquard. It's the perfect item to guide girls and boys through spring. Moreover, crochet is still a fashion essential, bringing a handcrafted touch, in sleeveless top or vest for girls, or a crochet shirt for boys.

#### **T-SHIRTS & SWEATS COLORS & GLOBAL EVOLUTION**

zara usa\_1.jpeg

@main\_story\_uk (4).jpeg

Polo shirts, sweats and t-shirts remain essential products for kids, especially for spring. Sweatshirts are stable in the assortment gaining 2% since last year, among both boys and girls, and continue to be a timeless basic. T-shirts are also stable with an 11% growth since 2024, and come in plain versions, striped or with a chest pocket. Polo shirts are more trendy, reflecting a retro preppy style that is suitable for both boys and girls, and are a big hit with kids, with a 25% increase since 2024, after a decline in interest in autumn 2024. The current range of colors is driven by classic navy blue, followed by pink and green. At the same time, there has been a significant shift towards yellow, with 29% growth year on year. Red is also becoming increasingly visible, particularly burgundy, with an increase of 133% to last year, while medium red is up by almost 8%.