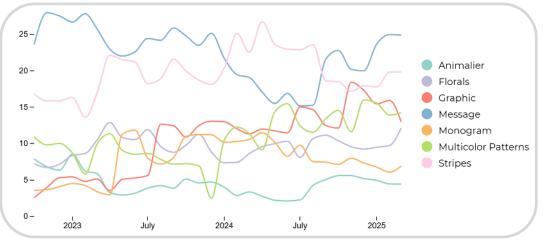

#### **T-SHIRTS & SWEATS STYLE DETAILS & PATTERNS**

@main story uk (9).jpeg

When it comes to details on t-shirts and sweatshirts: pockets, ruffles and ribbed cuffs are popular details in kids' collections. For example, the trend for pockets has increased by 25% in the t-shirt category. Bows are also very visible, with an increase of 43% in t-shirts and sweatshirts, adding cute embellishments to girls' wardrobes. When it comes to popular patterns: stripes and messages are on the rise, with a 13% increase for stripes and 30% yoy growth for message tops. Logos and monograms are also timeless prints that remain very popular in this category and have seen a 34% increase since March 2024, in both boys' and girls' wardrobes.