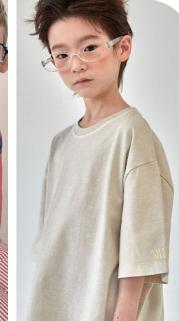

#### **T-SHIRTS & SWEATS COLORS & GLOBAL EVOLUTION**

zara usa\_1.jpeg

@main\_story\_uk (4).jpeg

Polo shirts, sweats and t-shirts remain essential products for kids, especially for spring. Sweatshirts are stable in the assortment gaining 2% since last year, among both boys and girls, and continue to be a timeless basic. T-shirts are also stable with an 11% growth since 2024, and come in plain versions, striped or with a chest pocket. Polo shirts are more trendy, reflecting a retro preppy style that is suitable for both boys and girls, and are a big hit with kids, with a 25% increase since 2024, after a decline in interest in autumn 2024. The current range of colors is driven by classic navy blue, followed by pink and green. At the same time, there has been a significant shift towards yellow, with 29% growth year on year. Red is also becoming increasingly visible, particularly burgundy, with an increase of 133% to last year, while medium red is up by almost 8%.