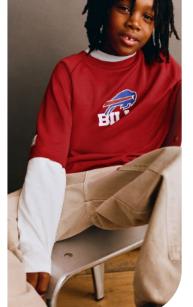

#### **T-SHIRTS & SWEATS COLORS & GLOBAL EVOLUTION**

zara usa\_1.jpeg

@main\_story\_uk (4).jpeg

Polo shirts, sweats and t-shirts remain essential products for kids, especially for spring. Sweatshirts are stable in the assortment gaining 2% since last year, among both boys and girls, and continue to be a timeless basic. T-shirts are also stable with an 11% growth since 2024, and come in plain versions, striped or with a chest pocket. Polo shirts are more trendy, reflecting a retro preppy style that is suitable for both boys and girls, and are a big hit with kids, with a 25% increase since 2024, after a decline in interest in autumn 2024. The current range of colors is driven by classic navy blue, followed by pink and green. At the same time, there has been a significant shift towards yellow, with 29% growth year on year. Red is also becoming increasingly visible, particularly burgundy, with an increase of 133% to last year, while medium red is up by almost 8%.