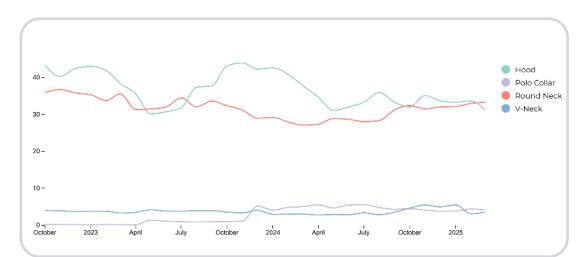

#### **KNITWEAR NECKLINES**

@caramellondon (1).jpeg

When we look at popular neckline styles in knitwear, basic crew necks are prevailing with a 23% growth between 2024 and 2025. Polo collars are also on a rise, with an increase of almost 19% since last spring. Moreover, hooded designs have been slightly declining in popularity since the beginning of 2024, but are still key pieces in kids' collections. Focusing on patterns, openwork is very popular, with an 87% increase since march 2024. This is clearly reflected in the collections, with pointelle knits and polo shirts. As in the jerseys category, stripes are also very popular in knitwear. A focus on crochet pieces, which have been very trendy in girls' wardrobes for some seasons now, and remain a must-have for spring 2026.