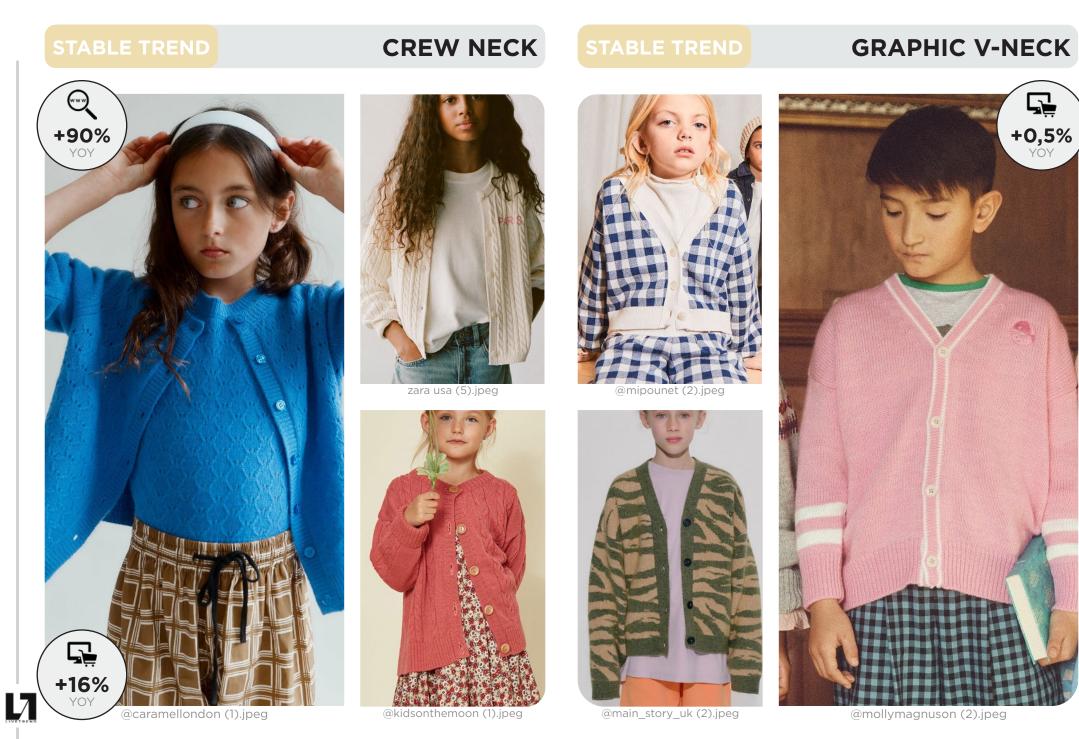

#### **STABLE TREND**

### SPRING 26 JERSEY THE STRIPED T-SHIRT

@sugar\_kids (2).jpeg

@tangerine\_studios (1).jpeg

 @sunchild (1).jpeg

mango usa.jpeg

#### **KNITWEAR NECKLINES**

@caramellondon (1).jpeg

When we look at popular neckline styles in knitwear, basic crew necks are prevailing with a 23% growth between 2024 and 2025. Polo collars are also on a rise, with an increase of almost 19% since last spring. Moreover, hooded designs have been slightly declining in popularity since the beginning of 2024, but are still key pieces in kids' collections. Focusing on patterns, openwork is very popular, with an 87% increase since march 2024. This is clearly reflected in the collections, with pointelle knits and polo shirts. As in the jerseys category, stripes are also very popular in knitwear. A focus on crochet pieces, which have been very trendy in girls' wardrobes for some seasons now, and remain a must-have for spring 2026.