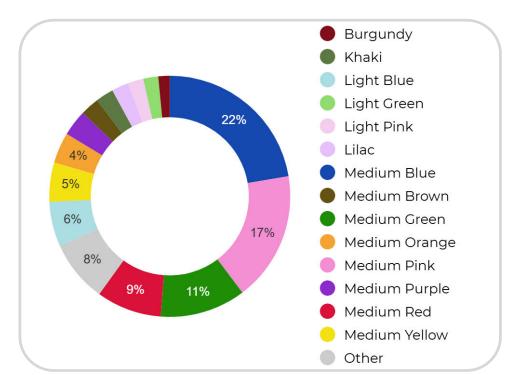

#### **T-SHIRTS & SWEATS COLORS & GLOBAL EVOLUTION**

zara usa\_1.jpeg

@main\_story\_uk (4).jpeg

Polo shirts, sweats and t-shirts remain essential products for kids, especially for spring. Sweatshirts are stable in the assortment gaining 2% since last year, among both boys and girls, and continue to be a timeless basic. T-shirts are also stable with an 11% growth since 2024, and come in plain versions, striped or with a chest pocket. Polo shirts are more trendy, reflecting a retro preppy style that is suitable for both boys and girls, and are a big hit with kids, with a 25% increase since 2024, after a decline in interest in autumn 2024. The current range of colors is driven by classic navy blue, followed by pink and green. At the same time, there has been a significant shift towards yellow, with 29% growth year on year. Red is also becoming increasingly visible, particularly burgundy, with an increase of 133% to last year, while medium red is up by almost 8%.