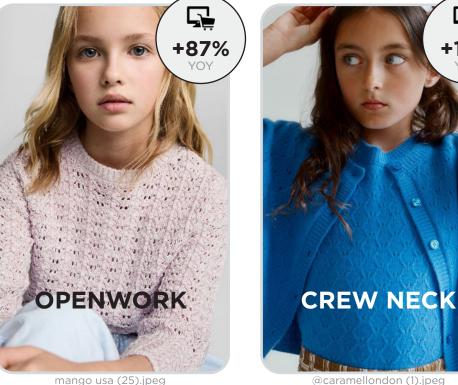

#### **KNITWEAR NECKLINES**

@caramellondon (1).jpeg

When we look at popular neckline styles in knitwear, basic crew necks are prevailing with a 23% growth between 2024 and 2025. Polo collars are also on a rise, with an increase of almost 19% since last spring. Moreover, hooded designs have been slightly declining in popularity since the beginning of 2024, but are still key pieces in kids' collections. Focusing on patterns, openwork is very popular, with an 87% increase since march 2024. This is clearly reflected in the collections, with pointelle knits and polo shirts. As in the jerseys category, stripes are also very popular in knitwear. A focus on crochet pieces, which have been very trendy in girls' wardrobes for some seasons now, and remain a must-have for spring 2026.