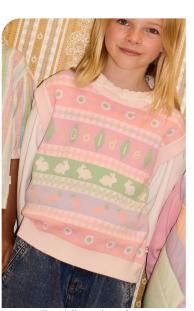

#### **KNITWEAR COLORS & GLOBAL EVOLUTION**

h&m usa\_4.jpeg

@main\_story\_uk (1)\_2.jpeg

The current color palette is dominated by classic navy blue, followed by pink and red. There has been a significant shift towards earthy and natural tones such as khakis and browns. Brighter hues such as yellow, purple and orange are less represented in the overall palette, suggesting a preference toward timeless colorways. Basic and essential pieces such as cardigans and jumpers are very popular. The cardigan comes in a wide range of styles, from crew-neck, V-neck, delicate pointelle knit and graphic jacquards; making it an iconic spring piece that has grown by almost 10% since March 2024. Knit vests are also highly visible among adults and kids, they have grown by 63% in the boys and girls mixed categories. Very trendy among girls for several years now, ribbed tanks also continue to be highly fashionable pieces, also available in cropped versions.