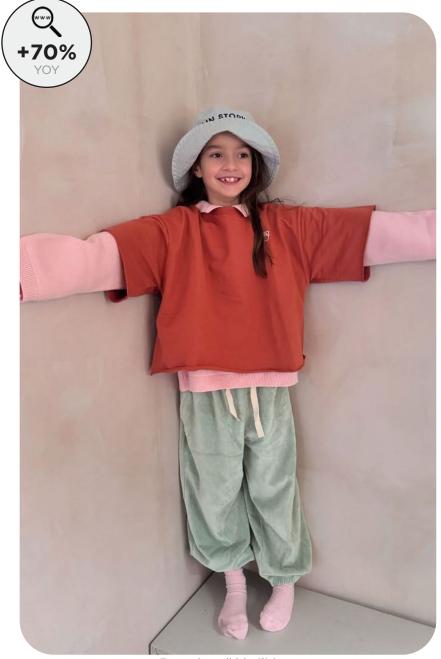

## SS26 JERSEY UPDATE **MUST-HAVES SPOTLIGHT**

#### This Trend Spotlight proposes the must-have products of the season to build the right assortment.

This selection is made to ensure that you have the right collection staples, invest in the right core pieces and test the right trendy items within your product range.

Find the full list of seasonal core items on the next slides.