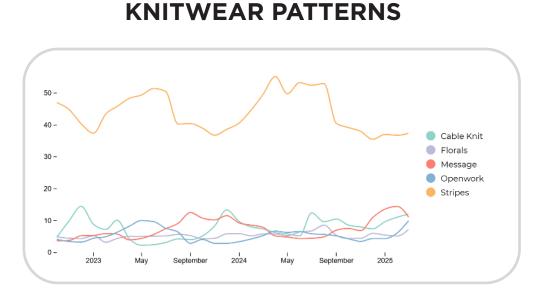

#### **KNITWEAR NECKLINES**

@caramellondon (1).jpeg

When we look at popular neckline styles in knitwear, basic crew necks are prevailing with a 23% growth between 2024 and 2025. Polo collars are also on a rise, with an increase of almost 19% since last spring. Moreover, hooded designs have been slightly declining in popularity since the beginning of 2024, but are still key pieces in kids' collections. Focusing on patterns, openwork is very popular, with an 87% increase since march 2024. This is clearly reflected in the collections, with pointelle knits and polo shirts. As in the jerseys category, stripes are also very popular in knitwear. A focus on crochet pieces, which have been very trendy in girls' wardrobes for some seasons now, and remain a must-have for spring 2026.