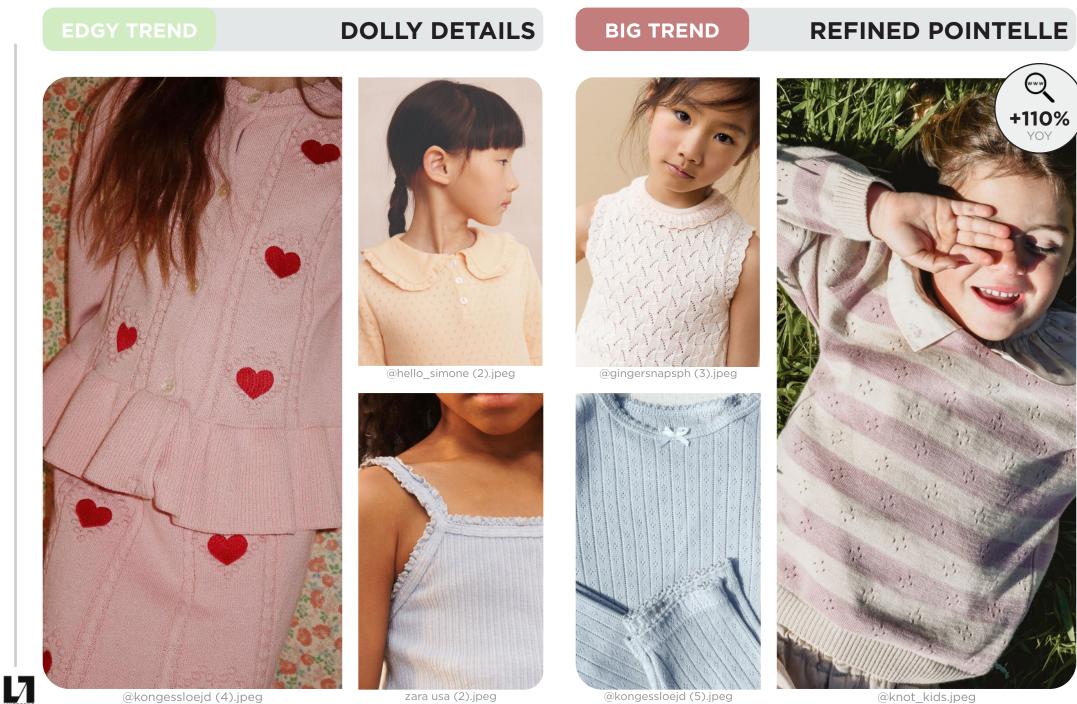

#### **KNITWEAR COLORS & GLOBAL EVOLUTION**

h&m usa\_4.jpeg

@main\_story\_uk (1)\_2.jpeg

The current color palette is dominated by classic navy blue, followed by pink and red. There has been a significant shift towards earthy and natural tones such as khakis and browns. Brighter hues such as yellow, purple and orange are less represented in the overall palette, suggesting a preference toward timeless colorways. Basic and essential pieces such as cardigans and jumpers are very popular. The cardigan comes in a wide range of styles, from crew-neck, V-neck, delicate pointelle knit and graphic jacquards; making it an iconic spring piece that has grown by almost 10% since March 2024. Knit vests are also highly visible among adults and kids, they have grown by 63% in the boys and girls mixed categories. Very trendy among girls for several years now, ribbed tanks also continue to be highly fashionable pieces, also available in cropped versions.

#### **KNITWEAR NECKLINES**

@caramellondon (1).jpeg

When we look at popular neckline styles in knitwear, basic crew necks are prevailing with a 23% growth between 2024 and 2025. Polo collars are also on a rise, with an increase of almost 19% since last spring. Moreover, hooded designs have been slightly declining in popularity since the beginning of 2024, but are still key pieces in kids' collections. Focusing on patterns, openwork is very popular, with an 87% increase since march 2024. This is clearly reflected in the collections, with pointelle knits and polo shirts. As in the jerseys category, stripes are also very popular in knitwear. A focus on crochet pieces, which have been very trendy in girls' wardrobes for some seasons now, and remain a must-have for spring 2026.