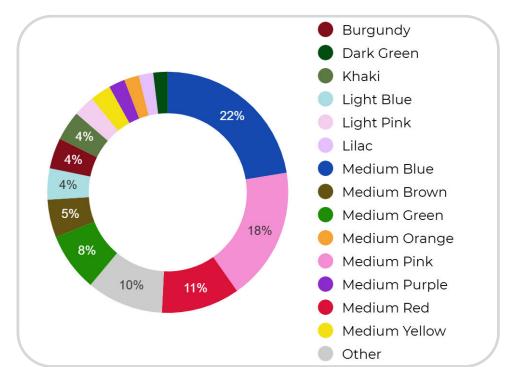

#### **T-SHIRTS & SWEATS COLORS & GLOBAL EVOLUTION**

zara usa\_1.jpeg

@main\_story\_uk (4).jpeg

Polo shirts, sweats and t-shirts remain essential products for kids, especially for spring. Sweatshirts are stable in the assortment gaining 2% since last year, among both boys and girls, and continue to be a timeless basic. T-shirts are also stable with an 11% growth since 2024, and come in plain versions, striped or with a chest pocket. Polo shirts are more trendy, reflecting a retro preppy style that is suitable for both boys and girls, and are a big hit with kids, with a 25% increase since 2024, after a decline in interest in autumn 2024. The current range of colors is driven by classic navy blue, followed by pink and green. At the same time, there has been a significant shift towards yellow, with 29% growth year on year. Red is also becoming increasingly visible, particularly burgundy, with an increase of 133% to last year, while medium red is up by almost 8%.