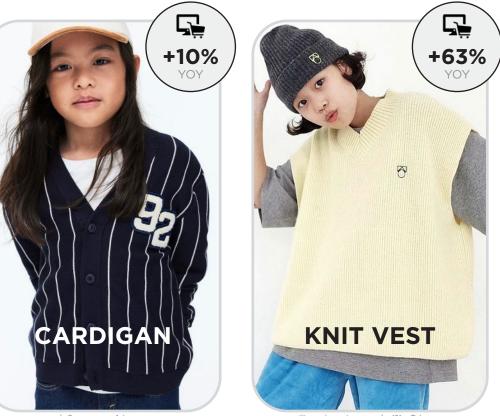

#### **KNITWEAR COLORS & GLOBAL EVOLUTION**

h&m usa\_4.jpeg

@main\_story\_uk (1)\_2.jpeg

The current color palette is dominated by classic navy blue, followed by pink and red. There has been a significant shift towards earthy and natural tones such as khakis and browns. Brighter hues such as yellow, purple and orange are less represented in the overall palette, suggesting a preference toward timeless colorways. Basic and essential pieces such as cardigans and jumpers are very popular. The cardigan comes in a wide range of styles, from crew-neck, V-neck, delicate pointelle knit and graphic jacquards; making it an iconic spring piece that has grown by almost 10% since March 2024. Knit vests are also highly visible among adults and kids, they have grown by 63% in the boys and girls mixed categories. Very trendy among girls for several years now, ribbed tanks also continue to be highly fashionable pieces, also available in cropped versions.