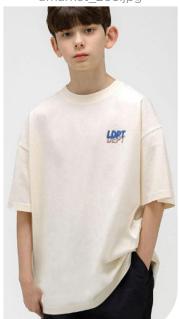

#### **T-SHIRTS & SWEATS COLORS & GLOBAL EVOLUTION**

zara usa\_1.jpeg

@main\_story\_uk (4).jpeg

Polo shirts, sweats and t-shirts remain essential products for kids, especially for spring. Sweatshirts are stable in the assortment gaining 2% since last year, among both boys and girls, and continue to be a timeless basic. T-shirts are also stable with an 11% growth since 2024, and come in plain versions, striped or with a chest pocket. Polo shirts are more trendy, reflecting a retro preppy style that is suitable for both boys and girls, and are a big hit with kids, with a 25% increase since 2024, after a decline in interest in autumn 2024. The current range of colors is driven by classic navy blue, followed by pink and green. At the same time, there has been a significant shift towards yellow, with 29% growth year on year. Red is also becoming increasingly visible, particularly burgundy, with an increase of 133% to last year, while medium red is up by almost 8%.