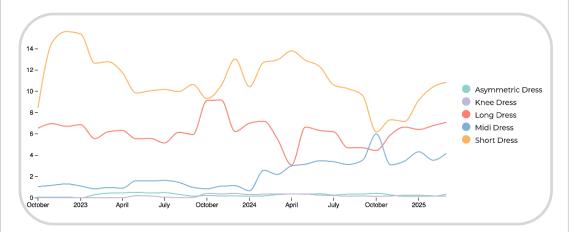

#### **DRESSES EVOLUTION**

#### **DRESSES FABRICS**

bebeorganics\_30.jpg

zara\_131.jpg

For Spring 26, dresses embrace a balance of casual ease and nostalgic romance. Midi styles are surging with a +208% yoy growth, offering effortless elegance for everyday wear. Bucolic and cottage-inspired aesthetics blend with urban influences, creating a fusion of delicate charm and functionality. A-line and babydoll silhouettes remain key, mixing with the workwear aesthetic of denim dresses and dungarees which bring a utilitarian yet youthful feel. Denim continues to grow as a seasonal staple with +20% yoy growth, while cotton ensures breathability and comfort. Embroidered details, rising by +48% yoy, enhance the vintage, romantic appeal. This interplay of soft textures and structured elements defines a new era of versatile, playful style. KIDSWEAR