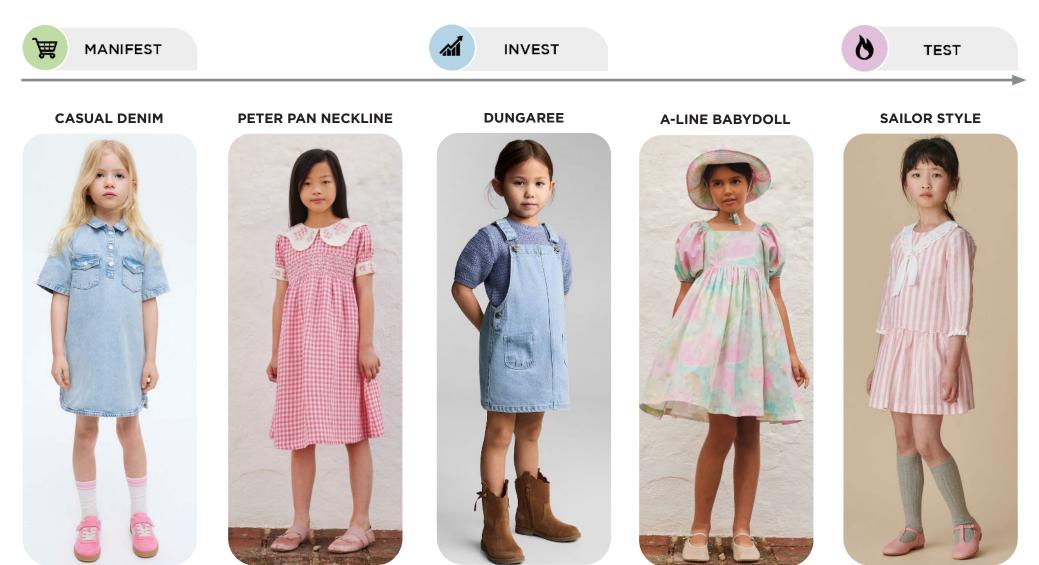

# TREND MAGNITUDE

通

MANIFEST

AN ICONIC PRODUCT THAT IS A STABLE TREND OF LARGE MAGNITUDE WITH CONFIRMED COMMERCIAL SUCCESS

INVEST

A CORE PRODUCT REPRESENTING A STEADILY GROWING TREND OF MODERATE MAGNITUDE WITH COM-MERCIAL POTENTIAL

TEST

A STATEMENT PRODUCT WITH **GROWING PERSPECTIVE BUT** SMALLER MAGNITUDE AND **HIGHER RISK** 