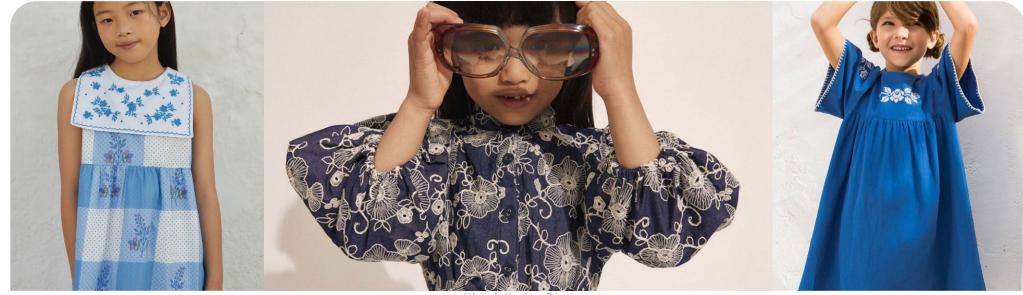

#### **PRINT TREND**

For Spring 26 kids' colors and prints, the season highlights a balance between soft classics and vibrant playfulness. Blue and pink remain the staple hues, dominating the assortment, with pink experiencing a remarkable +56% yoy growth, signaling a preference for soft and girly aesthetics. White tones are also on the rise, reinforcing a shift towards simple, grounding palettes. In prints, florals lead with a +14% increase, embracing a bucolic, romantic allure, while graphic prints surge by +25%, reflecting a playful and energetic spirit in kidswear. This mix of nature-inspired softness and bold, expressive patterns defines the season's fresh and joyful approach to color and design. KIDSWEAR