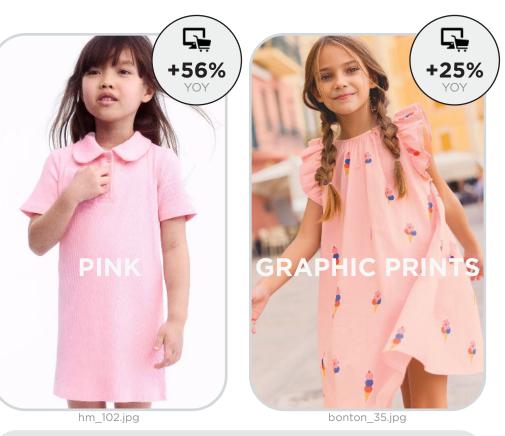

#### **PRINT TREND**

For Spring 26 kids' colors and prints, the season highlights a balance between soft classics and vibrant playfulness. Blue and pink remain the staple hues, dominating the assortment, with pink experiencing a remarkable +56% yoy growth, signaling a preference for soft and girly aesthetics. White tones are also on the rise, reinforcing a shift towards simple, grounding palettes. In prints, florals lead with a +14% increase, embracing a bucolic, romantic allure, while graphic prints surge by +25%, reflecting a playful and energetic spirit in kidswear. This mix of nature-inspired softness and bold, expressive patterns defines the season's fresh and joyful approach to color and design. KIDSWEAR