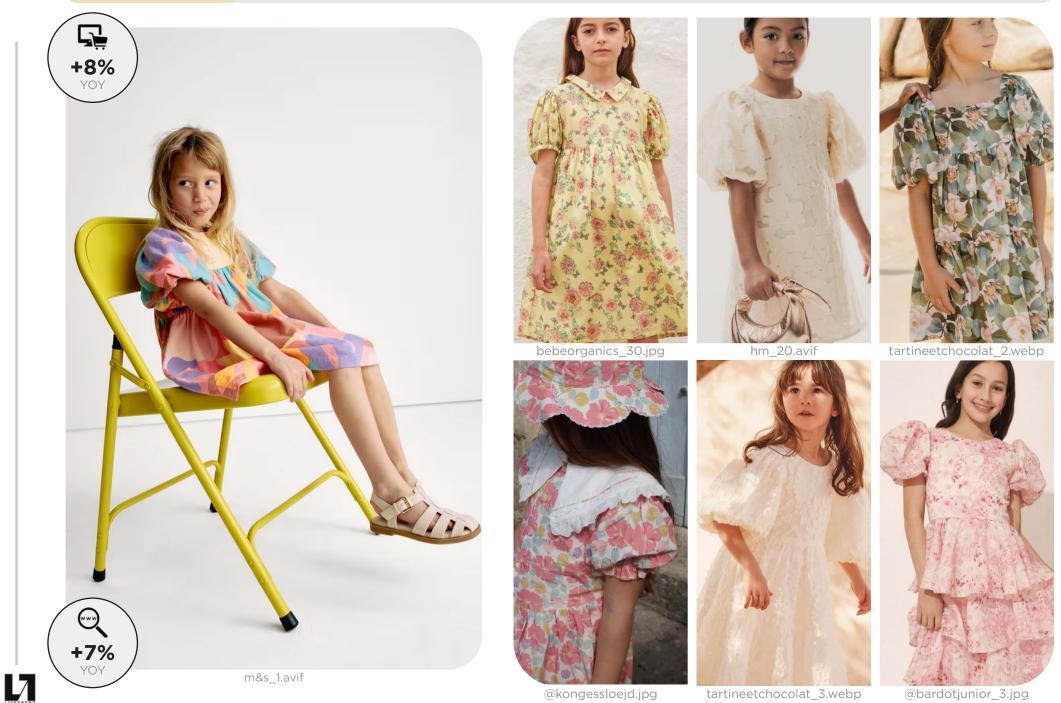

#### **DRESSES FABRICS**

bebeorganics\_30.jpg

zara\_131.jpg

For Spring 26, dresses embrace a balance of casual ease and nostalgic romance. Midi styles are surging with a +208% yoy growth, offering effortless elegance for everyday wear. Bucolic and cottage-inspired aesthetics blend with urban influences, creating a fusion of delicate charm and functionality. A-line and babydoll silhouettes remain key, mixing with the workwear aesthetic of denim dresses and dungarees which bring a utilitarian yet youthful feel. Denim continues to grow as a seasonal staple with +20% yoy growth, while cotton ensures breathability and comfort. Embroidered details, rising by +48% yoy, enhance the vintage, romantic appeal. This interplay of soft textures and structured elements defines a new era of versatile, playful style. KIDSWEAR