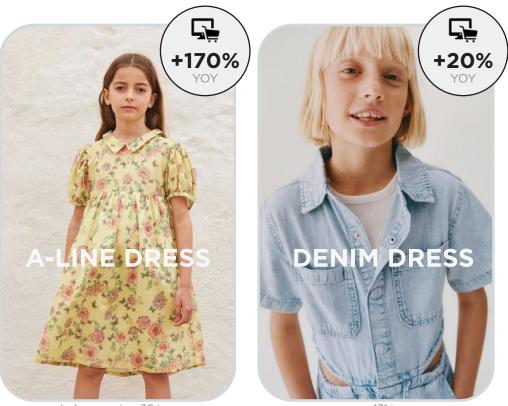

#### **DRESSES EVOLUTION**

#### **DRESSES FABRICS**

bebeorganics\_30.jpg

zara\_131.jpg

For Spring 26, dresses embrace a balance of casual ease and nostalgic romance. Midi styles are surging with a +208% yoy growth, offering effortless elegance for everyday wear. Bucolic and cottage-inspired aesthetics blend with urban influences, creating a fusion of delicate charm and functionality. A-line and babydoll silhouettes remain key, mixing with the workwear aesthetic of denim dresses and dungarees which bring a utilitarian yet youthful feel. Denim continues to grow as a seasonal staple with +20% yoy growth, while cotton ensures breathability and comfort. Embroidered details, rising by +48% yoy, enhance the vintage, romantic appeal. This interplay of soft textures and structured elements defines a new era of versatile, playful style. KIDSWEAR