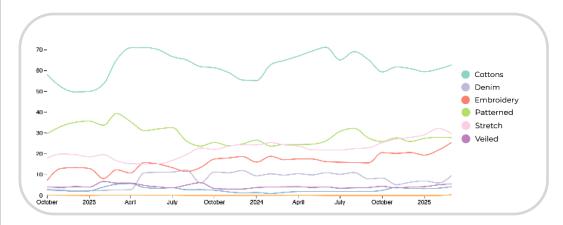

#### **DRESSES FABRICS**

bebeorganics\_30.jpg

zara\_131.jpg

For Spring 26, dresses embrace a balance of casual ease and nostalgic romance. Midi styles are surging with a +208% yoy growth, offering effortless elegance for everyday wear. Bucolic and cottage-inspired aesthetics blend with urban influences, creating a fusion of delicate charm and functionality. A-line and babydoll silhouettes remain key, mixing with the workwear aesthetic of denim dresses and dungarees which bring a utilitarian yet youthful feel. Denim continues to grow as a seasonal staple with +20% yoy growth, while cotton ensures breathability and comfort. Embroidered details, rising by +48% yoy, enhance the vintage, romantic appeal. This interplay of soft textures and structured elements defines a new era of versatile, playful style. KIDSWEAR