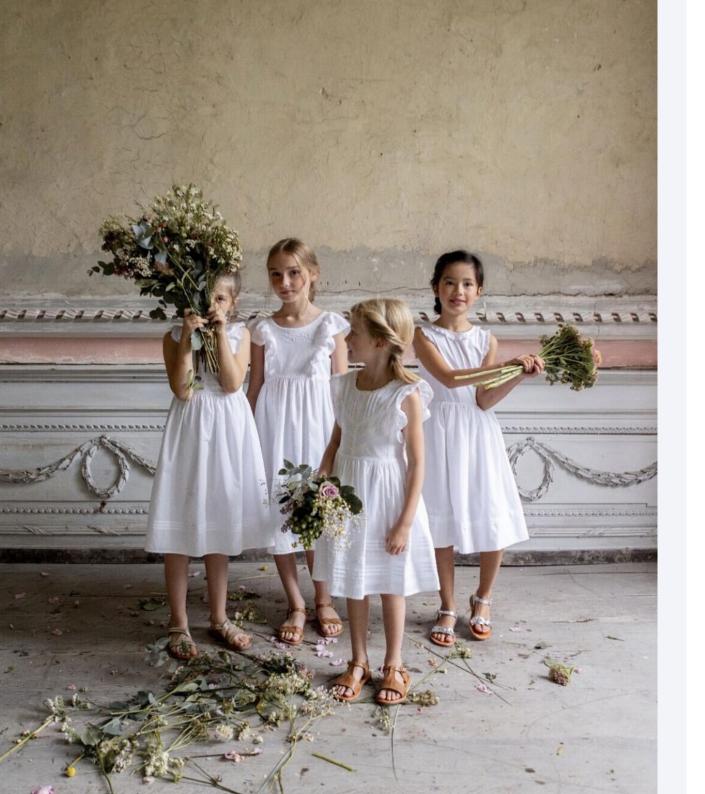

# SPRING 26 DRESSES INTRODUCTION

bebeorganics\_44.jpg

@bardotjunior\_2.jpg

@ceraunavoltabambini\_3.jpg

UPDATE

**Dreamy Quirkiness.** For Spring 2026, kids' dresses embrace a charming contrast between quirky romance and effortless urban-cool attire. Denim takes center stage, with dresses exuding a fresh yet slightly unhinged energy, perfect for capturing the playful dynamism of the season. Dreamy elements bring a delicate touch, as frilled peter pan collars and soft ruffles on skirts and dress sleeves, adding a bucolic taste that harmonizes with the lighthearted spirit of childhood. However, the focus is not solely on romantic details but also on functionality. The skort emerges as a must-have piece, blending cuteness with freedom of movement for uninhibited play. Likewise, the practical dungaree dress bridges the gap between sporty urban aesthetics and countryside charm, offering a versatile staple that suits every adventure. Spring 2026 is all about balancing nostalgia with modernity, with soft, poetic bucolic accents meeting the bold energy of city streets, creating a wardrobe that feels both wonderful and effortlessly wearable.