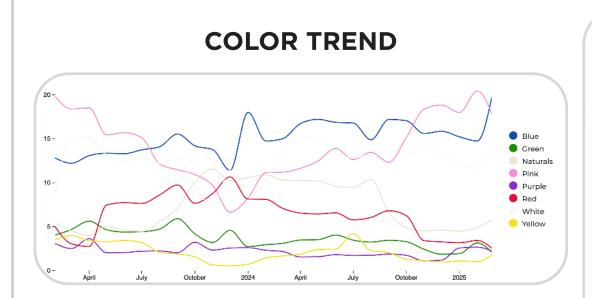

#### **PRINT TREND**

For Spring 26 kids' colors and prints, the season highlights a balance between soft classics and vibrant playfulness. Blue and pink remain the staple hues, dominating the assortment, with pink experiencing a remarkable +56% yoy growth, signaling a preference for soft and girly aesthetics. White tones are also on the rise, reinforcing a shift towards simple, grounding palettes. In prints, florals lead with a +14% increase, embracing a bucolic, romantic allure, while graphic prints surge by +25%, reflecting a playful and energetic spirit in kidswear. This mix of nature-inspired softness and bold, expressive patterns defines the season's fresh and joyful approach to color and design. KIDSWEAR