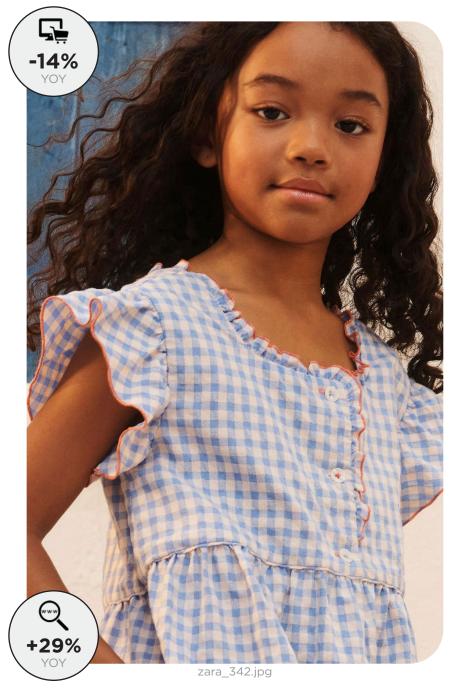

# SPRING 26 DRESSES UPDATE KEY DATA

#### **DRESSES EVOLUTION**

#### **DRESSES FABRICS**

bebeorganics\_30.jpg

zara\_131.jpg

For Spring 26, dresses embrace a balance of casual ease and nostalgic romance. Midi styles are surging with a +208% yoy growth, offering effortless elegance for everyday wear. Bucolic and cottage-inspired aesthetics blend with urban influences, creating a fusion of delicate charm and functionality. A-line and babydoll silhouettes remain key, mixing with the workwear aesthetic of denim dresses and dungarees which bring a utilitarian yet youthful feel. Denim continues to grow as a seasonal staple with +20% yoy growth, while cotton ensures breathability and comfort. Embroidered details, rising by +48% yoy, enhance the vintage, romantic appeal. This interplay of soft textures and structured elements defines a new era of versatile, playful style. KIDSWEAR