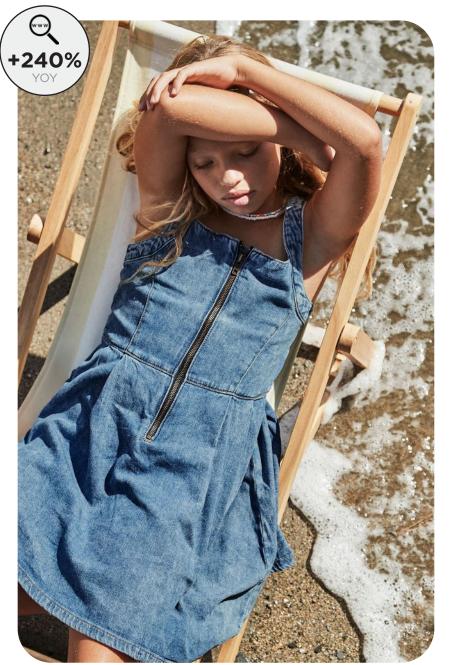

#### **DRESSES FABRICS**

bebeorganics\_30.jpg

zara\_131.jpg

For Spring 26, dresses embrace a balance of casual ease and nostalgic romance. Midi styles are surging with a +208% yoy growth, offering effortless elegance for everyday wear. Bucolic and cottage-inspired aesthetics blend with urban influences, creating a fusion of delicate charm and functionality. A-line and babydoll silhouettes remain key, mixing with the workwear aesthetic of denim dresses and dungarees which bring a utilitarian yet youthful feel. Denim continues to grow as a seasonal staple with +20% yoy growth, while cotton ensures breathability and comfort. Embroidered details, rising by +48% yoy, enhance the vintage, romantic appeal. This interplay of soft textures and structured elements defines a new era of versatile, playful style. KIDSWEAR