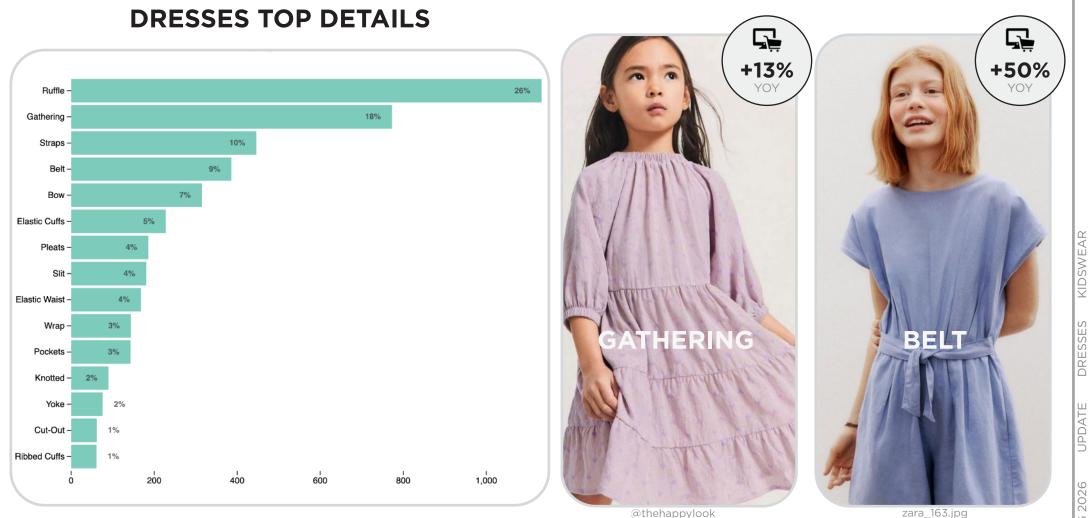

# SPRING 26 DRESSES UPDATE KEY DATA

For SS26 kids' dresses, key details highlight a blend of practicality and soft femininity. Ruffles lead the assortment, making up 26% of designs, keeping their role as dominant decorative feature. Gathering, growing +13% yoy, enhances both practicality and a gentle, romantic aesthetic. Belted styles are also on the rise, with a +50% yoy increase, emphasizing structure and adjustable fits. Other notable elements include feminine bows, holding steady at 7%, remaining a timeless staple. Pleats and smocked details continue to play a key role, adding texture and dimension. As kidswear evolves, SS26 dresses strike a balance between charm and functionality, with delicate yet versatile design elements defining the season's direction.