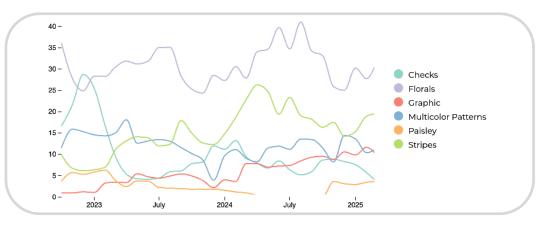

#### **PRINT TREND**

For Spring 26 kids' colors and prints, the season highlights a balance between soft classics and vibrant playfulness. Blue and pink remain the staple hues, dominating the assortment, with pink experiencing a remarkable +56% yoy growth, signaling a preference for soft and girly aesthetics. White tones are also on the rise, reinforcing a shift towards simple, grounding palettes. In prints, florals lead with a +14% increase, embracing a bucolic, romantic allure, while graphic prints surge by +25%, reflecting a playful and energetic spirit in kidswear. This mix of nature-inspired softness and bold, expressive patterns defines the season's fresh and joyful approach to color and design. KIDSWEAR