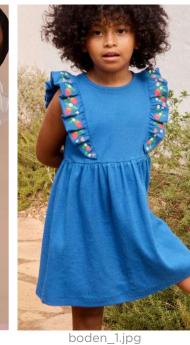

# SPRING 26 DRESSES UPDATE **KEY DATA**

#### **PRINT TREND**

For Spring 26 kids' colors and prints, the season highlights a balance between soft classics and vibrant playfulness. Blue and pink remain the staple hues, dominating the assortment, with pink experiencing a remarkable +56% yoy growth, signaling a preference for soft and girly aesthetics. White tones are also on the rise, reinforcing a shift towards simple, grounding palettes. In prints, florals lead with a +14% increase, embracing a bucolic, romantic allure, while graphic prints surge by +25%, reflecting a playful and energetic spirit in kidswear. This mix of nature-inspired softness and bold, expressive patterns defines the season's fresh and joyful approach to color and design. KIDSWEAR