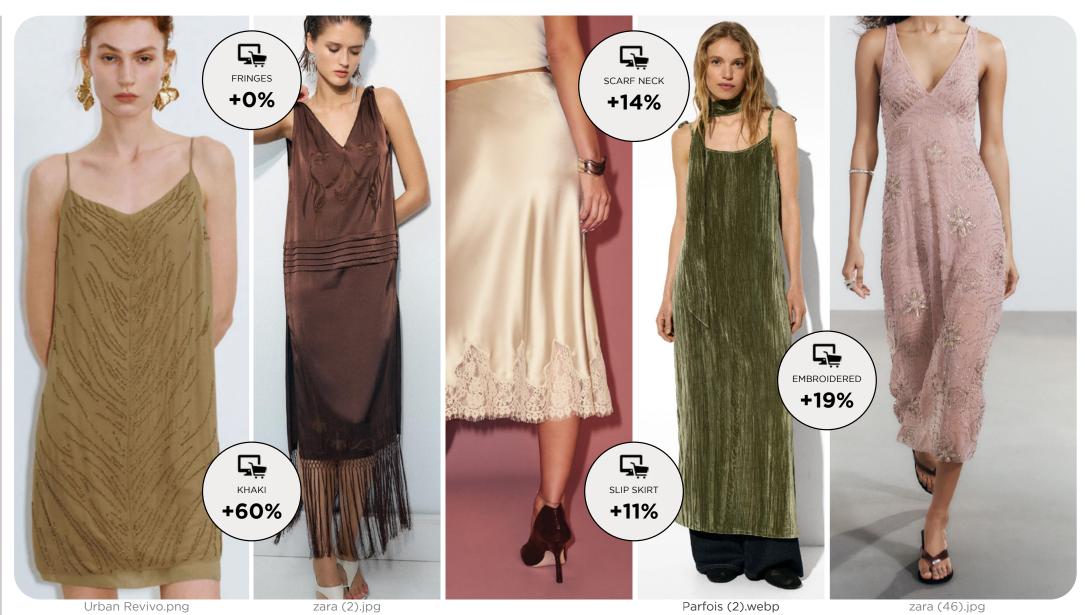

# CEREMONY COLLECTIONS CHARLESTON CHIC

### **GATSBY ECHOES - FRINGES & SPARKLES - CHAMPAGNE CHARM - 20S REVIVAL - FLAPPER FLAIR**

In Charleston Chic, the echoes of Gatsby shimmer into a new, hushed kind of glamour. Fringes flutter, sparkles dance, and champagne tones caress easy slip dresses, embroidered midis, and fluid slip camisoles. Silhouettes draw from the wild spirit of the roaring twenties but are softened for today's understated luxury. Every movement catches the light in a quiet dazzle, every step feels dipped in liquid gold. A whispered party, where elegance roars without ever raising its voice.

# CHARLESTON CHIC KEY LOOKS & ELEMENTS