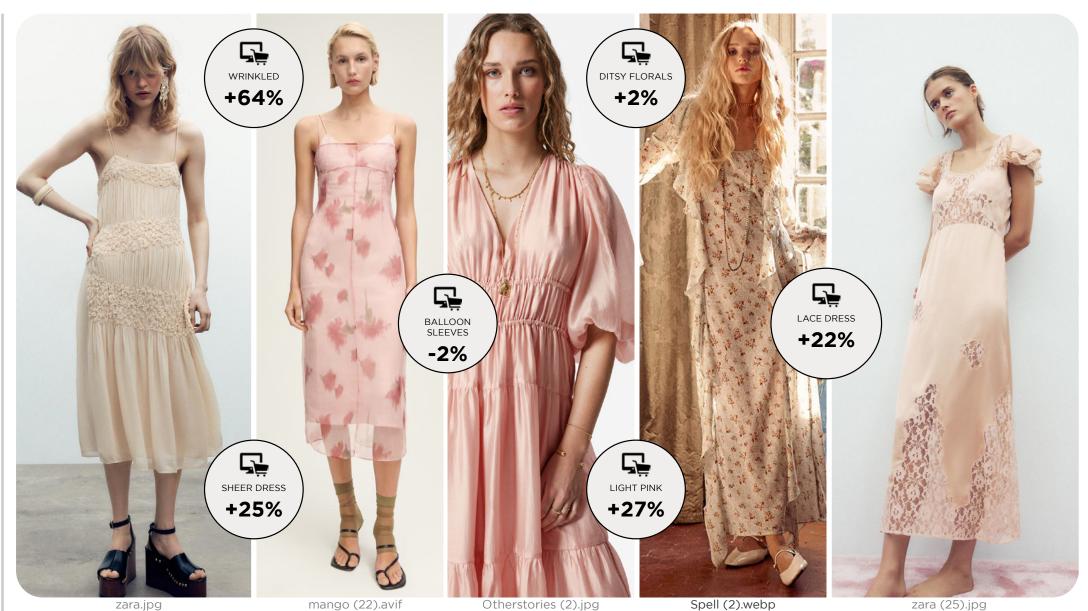

### DIRTY WHITES - SLEEPING BEAUTIES - VEILED SOFTNESS - ROMANTIC DECAY - BOUDOIR NOSTALGIA

A dreamlike ode to faded beauty, Lace & Lullabies drifts between dirty whites and dusty florals, capturing the fragile romance of sleeping beauties wrapped in veiled softness. Wrinkled textures, sheer lace dresses, balloon sleeves, and light pink hues weave a languid, nostalgic tale of tender imperfection. This is a world of beds left unmade, forgotten gardens, and whispered stories; where decay becomes a new kind of bloom, and fragility is celebrated as the highest form of grace. Romanticism, seen through a misted glass.

# LACE & LULLABIES KEY LOOKS & ELEMENTS