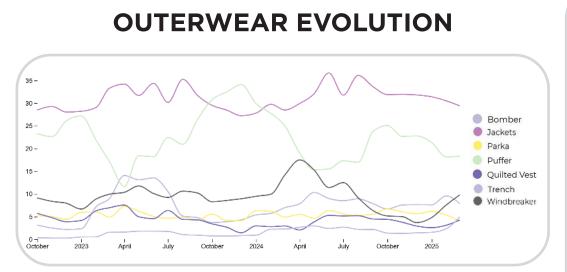

This report is based on Livetrend data extracted from Instagram & e-commerce from Spring25 collections, analysing the visibility and growth of the trends compared to te same period last year. The percentages show the visibility evolution year on year.

#### **JACKETS FABRICS**

For Spring 2026, casual and functional items will be on the rise as quilted jackets and lightweight nylon windbreakers, which have been on the rise since last year. But timeless and elegant designs such as the iconic trench coat will be still very visible. New cropped style will renew the offer.

When we look at fabrics, denim remains spring's must-have, while waterproof and technic materials are spring's essential, perfect for transitional rainy seasons. Corduroy will be also very popular, for overshirts and urban jackets. Raw canvas jackets will be spring trendy pieces, surfing the #bluecollar trend inspired by workwear,.