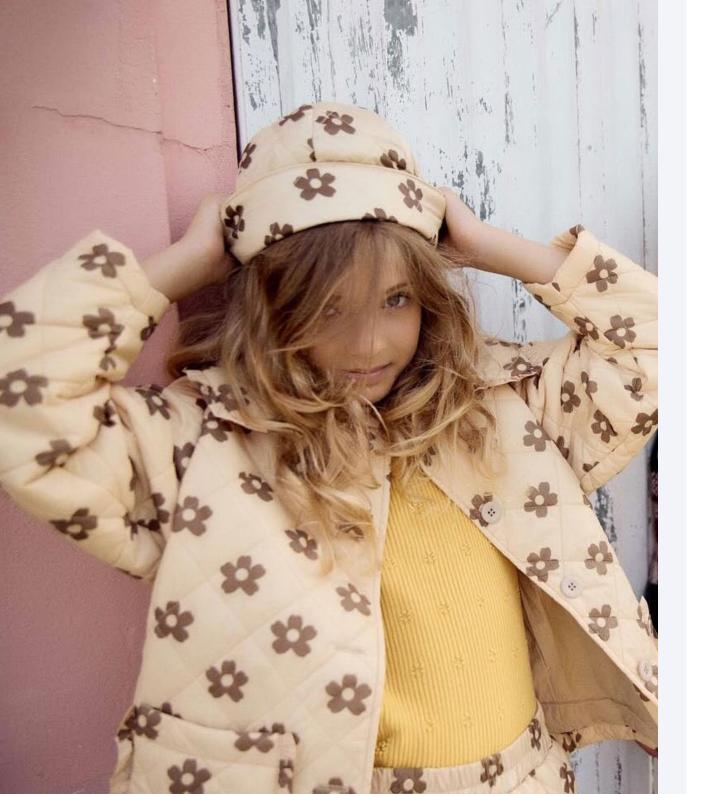

## SPRING 26 OUTERWEAR UPDATE INTRODUCTION

@ilgufo\_official (5).jpeg

@arket\_children (2).jpeg

@zarakids (12)

```
zara.png
```

**Cool kids.** For spring 2026, kids' outerwear expresses a casual look for an assumed cool attitude. However, some pieces stand out, creating a chic sense of style. For girls, next spring the trench coat will be proposed in a cropped length or in a flared doll-style, for a cute and girly allure. Outerwear with delicate details will be very popular, such as coats with peter-pan collars or embellished with romantic bows. For casual and urban style, as workwear is influencing the trends, dry canvas jackets are the season's must-have, with their raw edge that breaks the wise image of kidswear. Transitional jackets are early spring essentials, as lightweight quilted jackets or vests, that are easy to wear and versatile playing with overlay effects. Technic fabrics are also in the spotlight, represented by airy waterproof nylon windbreakers. For a vintage touch, varsity jackets are staying as a stable trend for girls and boys, with their unisex retro twist. Finally, denim remains the iconic material of spring, with denim bombers, cabin jackets and denim blousons following us through the years.

## SPRING 26 OUTERWEAR THE QUILTED JACKET

@sofieschnoor\_kids\_young(2).jpeg

@arket\_children (8).jpeg