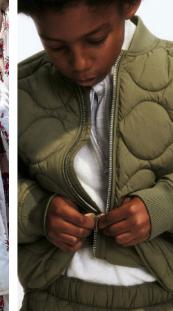

## SPRING 26 OUTERWEAR THE QUILTED JACKET

@sofieschnoor\_kids\_young(2).jpeg

@arket\_children (8).jpeg