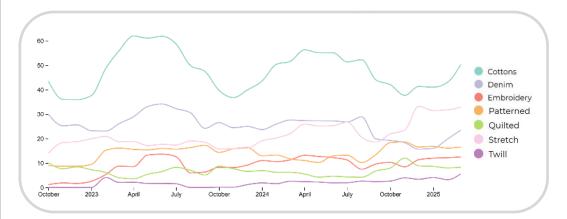

This report is based on Livetrend data extracted from Instagram & e-commerce from Spring25 collections, analysing the visibility and growth of the trends compared to te same period last year. The percentages show the visibility evolution year on year.

When we look at fabrics, denim remains spring's must-have, while waterproof and technic materials are spring's essential, perfect for transitional rainy seasons. Corduroy will be also very popular, for overshirts and urban jackets. Raw canvas jackets will be spring trendy pieces, surfing the #bluecollar trend inspired by workwear,.