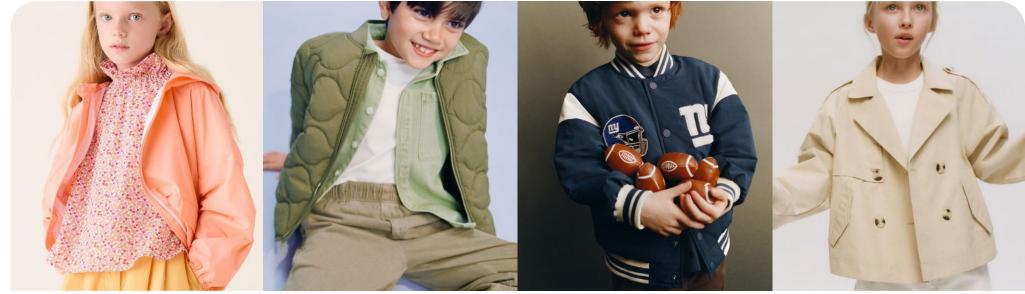

## SPRING 26 OUTERWEAR UPDATE INTRODUCTION

@ilgufo\_official (5).jpeg

@arket\_children (2).jpeg

@zarakids (12)

```
zara.png
```

**Cool kids.** For spring 2026, kids' outerwear expresses a casual look for an assumed cool attitude. However, some pieces stand out, creating a chic sense of style. For girls, next spring the trench coat will be proposed in a cropped length or in a flared doll-style, for a cute and girly allure. Outerwear with delicate details will be very popular, such as coats with peter-pan collars or embellished with romantic bows. For casual and urban style, as workwear is influencing the trends, dry canvas jackets are the season's must-have, with their raw edge that breaks the wise image of kidswear. Transitional jackets are early spring essentials, as lightweight quilted jackets or vests, that are easy to wear and versatile playing with overlay effects. Technic fabrics are also in the spotlight, represented by airy waterproof nylon windbreakers. For a vintage touch, varsity jackets are staying as a stable trend for girls and boys, with their unisex retro twist. Finally, denim remains the iconic material of spring, with denim bombers, cabin jackets and denim blousons following us through the years.

### SPRING 26 OUTERWEAR THE ICONIC TRENCH

## SPRING 26 OUTERWEAR THE VARSITY JACKET

zara (2).jpeg

OUTERWEAR UPDATE

KIDSWEAR

h&m (2).jpeg

@weare\_thenewsociety(2).jpeg

kkami.jpeg