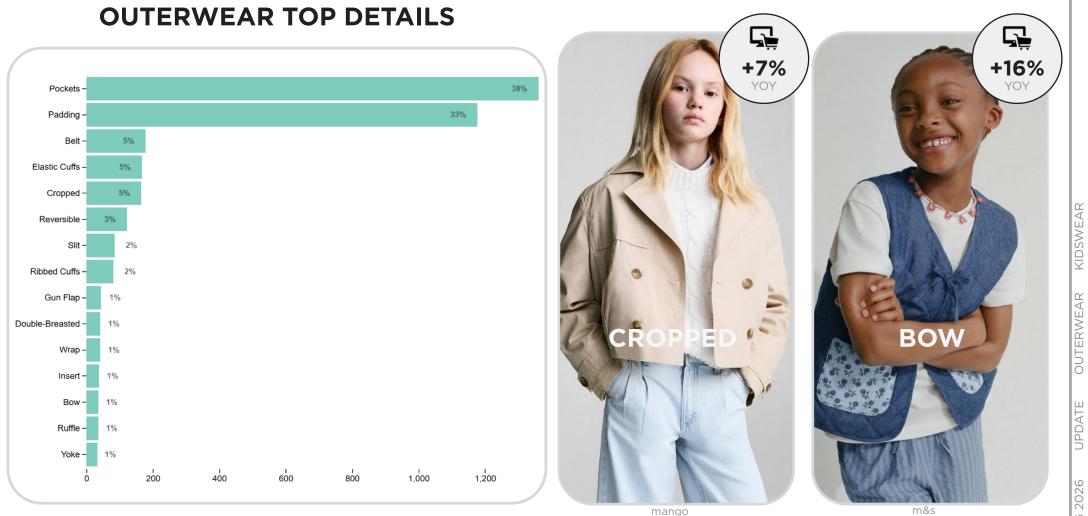

## SPRING 26 OUTERWEAR UPDATE KEY DATA

For SS26 kids' outerwear, the most prominent details will focus on practicality, comfort, and adaptability. Pockets lead as the most significant feature, appearing in 38% of designs, emphasizing utility. Padding follows closely at 33%, highlighting a preference for comfort, insulation, and possibly protective elements. Other notable details include belts, elastic cuffs, and cropped styles, each at 5%, adding trendy silhouettes and adjustable fits. Reversible designs make up 3%, indicating a focus on versatility. Smaller yet noteworthy elements like slits and ribbed cuffs, both at 2%, contribute to flexibility and fit. Less common but still present features such as gun flaps, double-breasted styles, wrap designs, inserts, bows, ruffles, and yokes, each at 1%, suggest a touch of aesthetic diversity. Overall, SS26 kids' outerwear will balance functional elements with trendy accents.