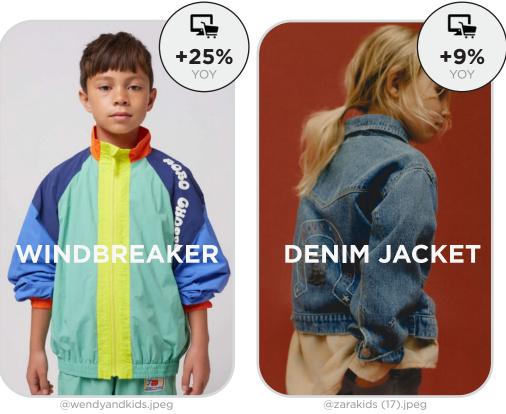

### SPRING 26 OUTERWEAR THE WINDBREAKER

@thecampamento.jpeg

@facade.apt.jpeg

thesundaycollective (3).jpeg

KIDSWEAR OUTERWEAR UPDATE SPRING 2026

### SPRING 26 OUTERWEAR THE DENIM JACKET

@zarakids (11).jpeg

@goldieandace (1).jpeg

@hm\_kids (3).jpeg

KIDSWEAR

OUTERWEAR

UPDATE

SPRING 2026