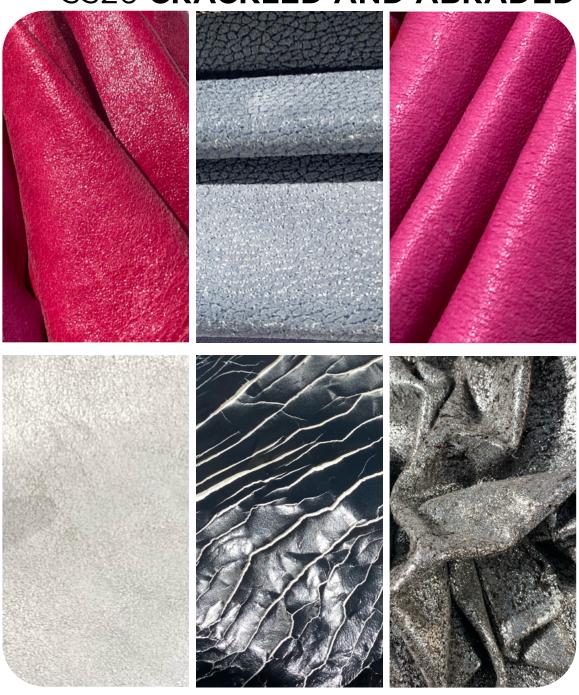

#### **MOVEMENT ENHANCED - WORN-OUT - RUGGED FEEL**

This trend embraces the beauty of time, where crackled surfaces and worn-out effects reveal leather's evolving character. Subtle abrasions and distressed textures create a sense of depth, celebrating imperfection as a mark of authenticity. Each crease and fracture tells a story, transforming the material into a canvas of raw elegance. With a rich, time-worn allure this leather trend is an ode to the poetry of age and use.

# SS26 CRACKLED AND ABRADED