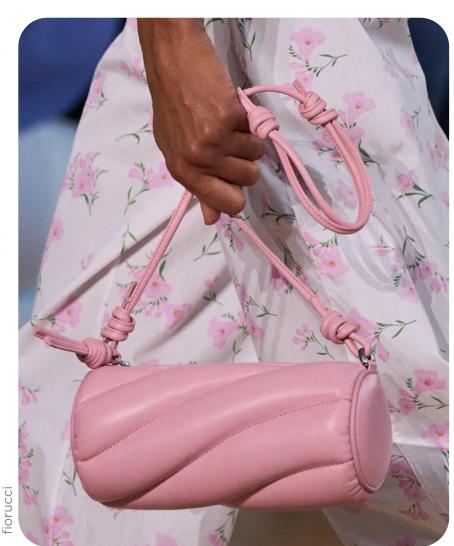

#### **PLAYFUL TACTILITY - SOFTNESS AMPLIFIED**

Embossed Leather brings texture to life, turning surfaces into a playground of depth and dimension. This trend heightens the senses with a playful tactility, where tridimensional patterns create a striking visual and tactile rhythm, involving all the senses. The game of softness offers a rich contrast between smoothness and structure. With its bold yet refined presence, the trend redefines modern elegance, making texture an essential element of contemporary sophistication while adding playfulness.