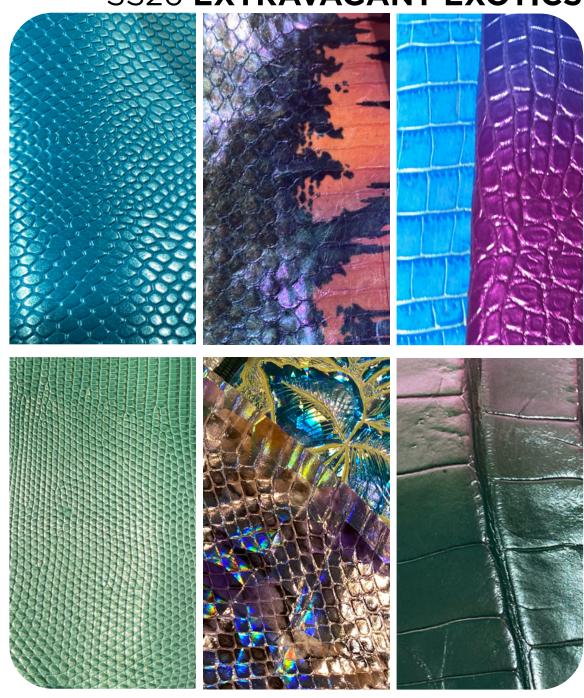

#### **REPTILE SKIN - IRIDESCENT PATINA - GAME OF LIGHT**

Extravagant Exotics reimagine luxury through dazzling iridescences and opalescent effects, transforming precious skins into mesmerizing surfaces of shifting light. Reflective finishes enhance the innate beauty of exotic textures, creating a hypnotic play between depth and radiance for snakeskin, python, crocodile, lizard and so on. Pearlescent sheens and color-shifting hues bring an ethereal effect, making each piece a statement of boldness. This trend pushes the boundaries of opulence, where leather becomes a luminous canvas of wonder and illusion.

# SS26 EXTRAVAGANT EXOTICS