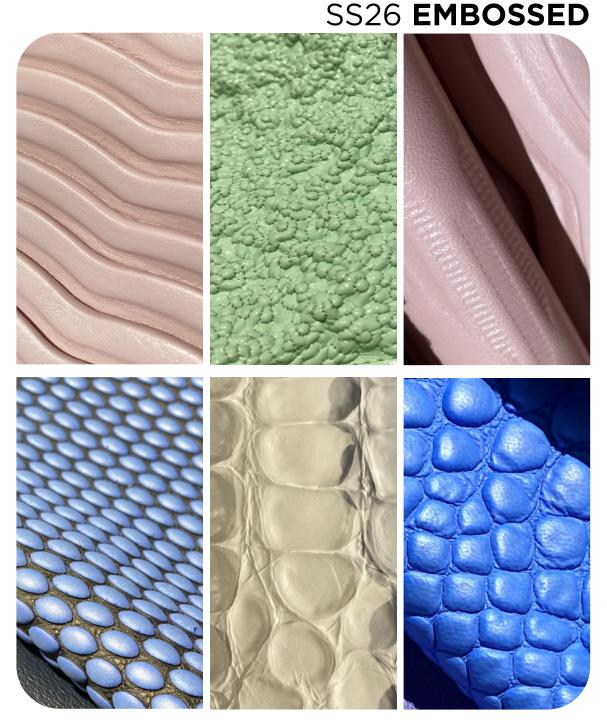

#### **PLAYFUL TACTILITY - SOFTNESS AMPLIFIED**

Embossed Leather brings texture to life, turning surfaces into a playground of depth and dimension. This trend heightens the senses with a playful tactility, where tridimensional patterns create a striking visual and tactile rhythm, involving all the senses. The game of softness offers a rich contrast between smoothness and structure. With its bold yet refined presence, the trend redefines modern elegance, making texture an essential element of contemporary sophistication while adding playfulness.