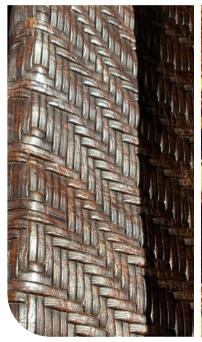

#### **ENTWININGS - CRAFTY KNOTS - HUMAN-MADE**

Artisanal Weavings celebrates the beauty of human craftsmanship, where intricate knots and interlacings are harbingers of authenticity. The poetry of handwoven textures merges with contemporary design. Basket-weave patterns and braided constructions enhance depth and dimension. Through intentional irregularities and organic compositions, these weavings reflect the human touch telling a story of tradition, patience, and skill of slow, deliberate art of making.

# SS26 ARTISANAL WEAVINGS