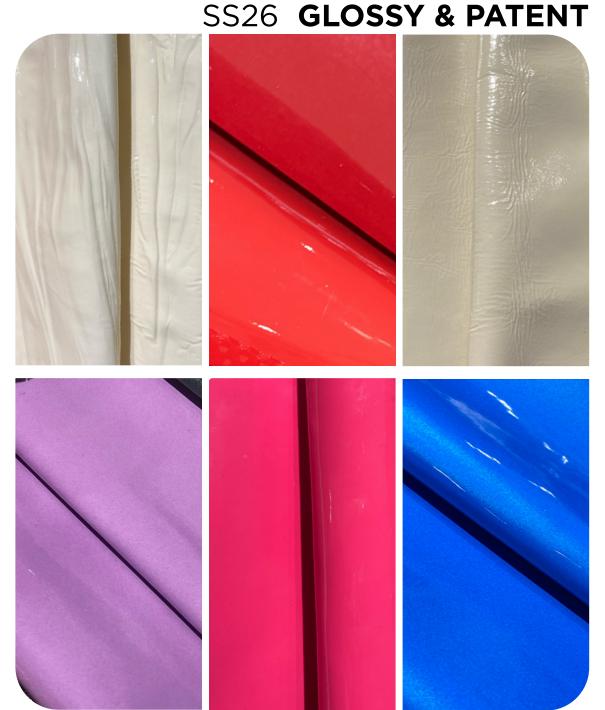

#### **SULTRY WET - WRINKLED - LIQUID PATENT**

Glossy & Patent leather trend dazzles with its ultra-sleek surfaces and high-shine intensity, creating a bold interplay of light and depth. Beyond its mirror-like smoothness, wrinkled and crinkled textures add dynamic movement, introducing a rich and tactile dimension to its liquid-like allure. This trend balances sophistication with an avant-garde edge, transforming leather into a statement of modern elegance. Whether deep and inky or vibrantly luminous, patent leather redefines luxury with its refined and striking presence.