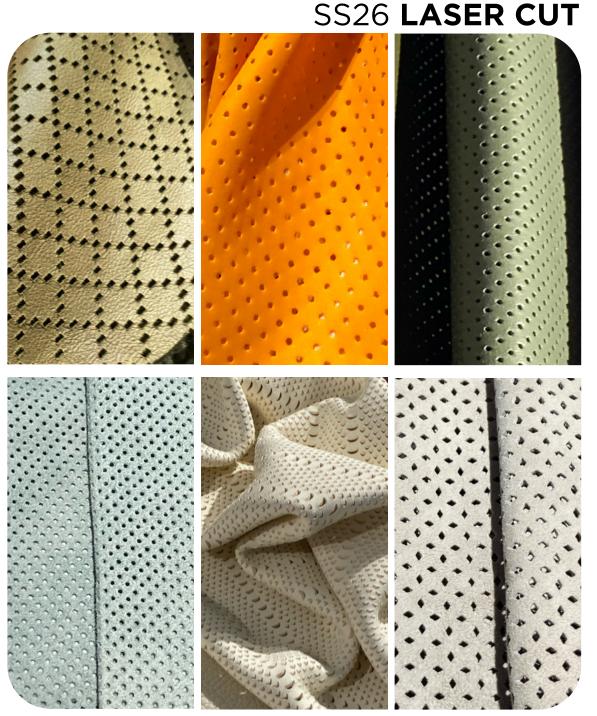

#### **BREATHABLE - CHIC-SPORTIVE - UNVEILING THE CORE**

Laser Cuts bring a dynamic, summer-ready energy, balancing breathability with a sleek, sporty aesthetic while playing with a revealing see-through effect. Precision perforations create a lightweight feel, enhancing both comfort and style. This trend merges functionality with elegance, making leather an unexpected player in the sporty-chic wardrobe. Fresh and versatile, it embodies effortless movement sensations and contemporary refinement.