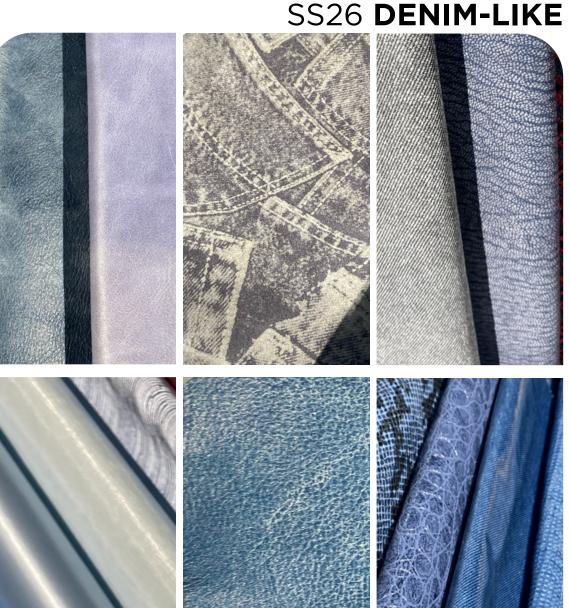

#### **URBAN TASTE - MATERIAL ILLUSION - HERITAGE LURE**

Denim-Like blurs the boundaries between leather and denim, capturing the rugged appeal of classic heritage workwear through texture and color hues. Washed-out finishes, deep indigo tones, and twill-like embossings mimic the well-worn character of denim, while subtle abrasions and layered treatments enhance the livedin effect. This trend bridges past and innovation, transforming leather into a new canvas for urban authenticity.