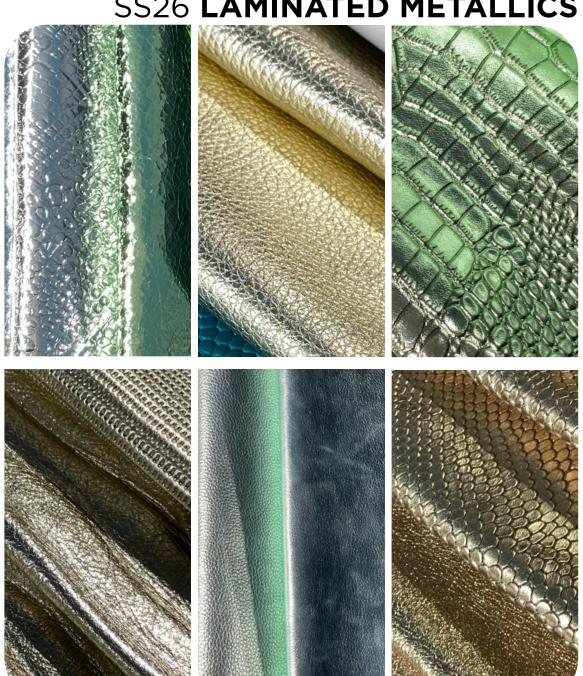

#### **NU-GALVANIZED - DESATURATED METALLICS - CHROME**

Laminated Metallics transform leather into a radiant spectacle. where reflective surfaces and fluid metallic finishes create a striking interplay of light. Shimmering laminations enhance depth and movement, infusing materials with a futuristic elegance. From subtle pearlescence to bold, mirror-like effects, this trend redefines opulence with a dynamic, ever-changing brilliance. A balance of sophistication and extravagance, this trend makes leather a luminous statement of modern luxury.

# SS26 LAMINATED METALLICS