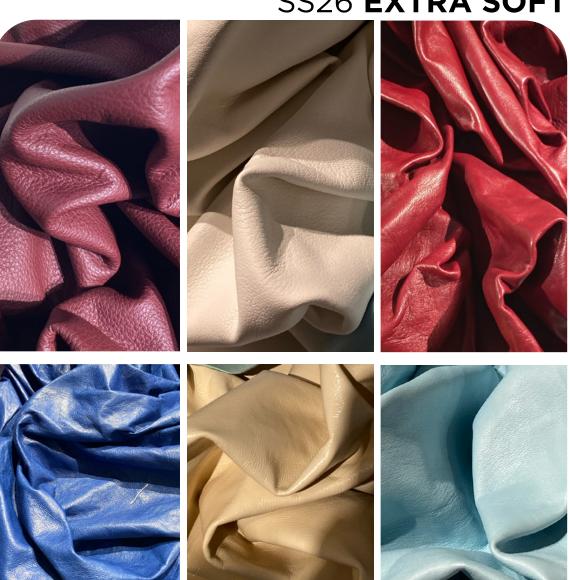

#### LAMBSKIN - EXTREME COMFORT - LOVELY TACTILITY

Extra Soft leather trend embodies the pinnacle of comfort, wrapping the skin in an ultra-luxurious, feather-light embrace. It offers a smooth, almost fluid touch that enhances the complex sensory experience. Irresistibly soft textures create a lovely tactile effect, making every movement feel effortless and indulgent. Supple yet refined, this exquisite trend elevates both casual and sophisticated silhouettes, blending elegance with an unparalleled sensation of comfort and ease.

### SS26 EXTRA SOFT

SS26 **TENDER SUEDE** 