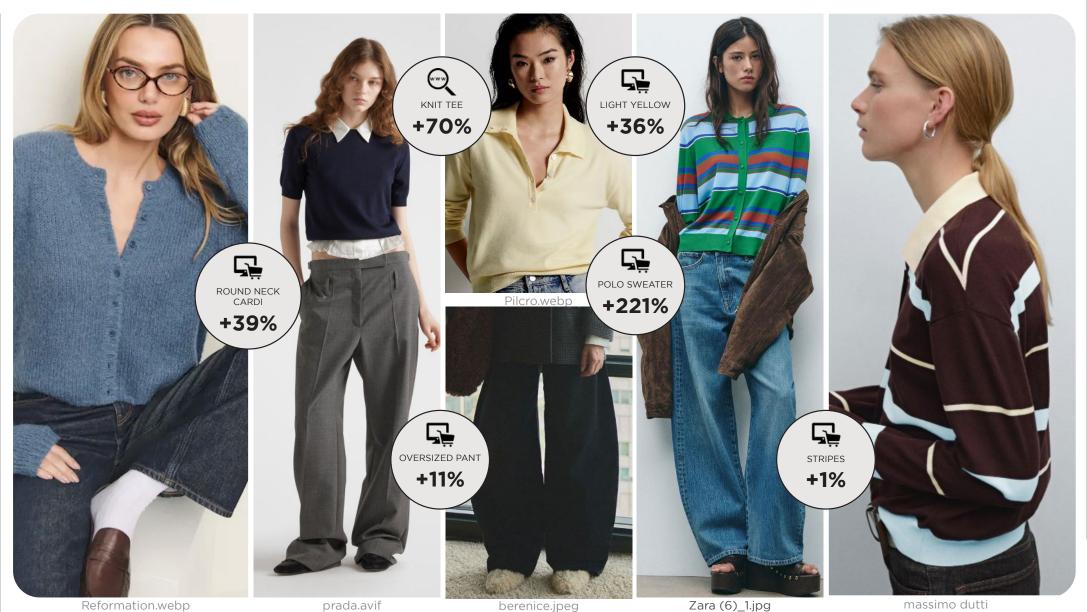

# SPRING COLLECTIONS NONCHALANT TOMBOY

#### OUT OF OFFICE - CASUAL CORPORATE - LAYERED UNIFORMS - SOFT GRANDPACORE - RETRO

The SS26 Nonchalant Tomboy collection effortlessly blurs the lines between work and leisure, redefining corporate dressing with a relaxed, layered approach. Soft tailoring takes center stage, with low-waist trousers offering a slouchy yet refined silhouette, while round-neck cardigans and knitted tee tops add an understated ease. Layering becomes a key styling element, evoking a sense of effortless nonchalance, as horizontal stripes and argyle motifs and pinstripes subtly disrupt the muted palette of denim blues, warm browns, and delicate yellows. The influence of vintage menswear is felt in the softened, slightly oversized proportions, channeling a nostalgic yet modern take on #grandpacore.

# NONCHALANT TOMBOY KEY LOOKS & ELEMENTS