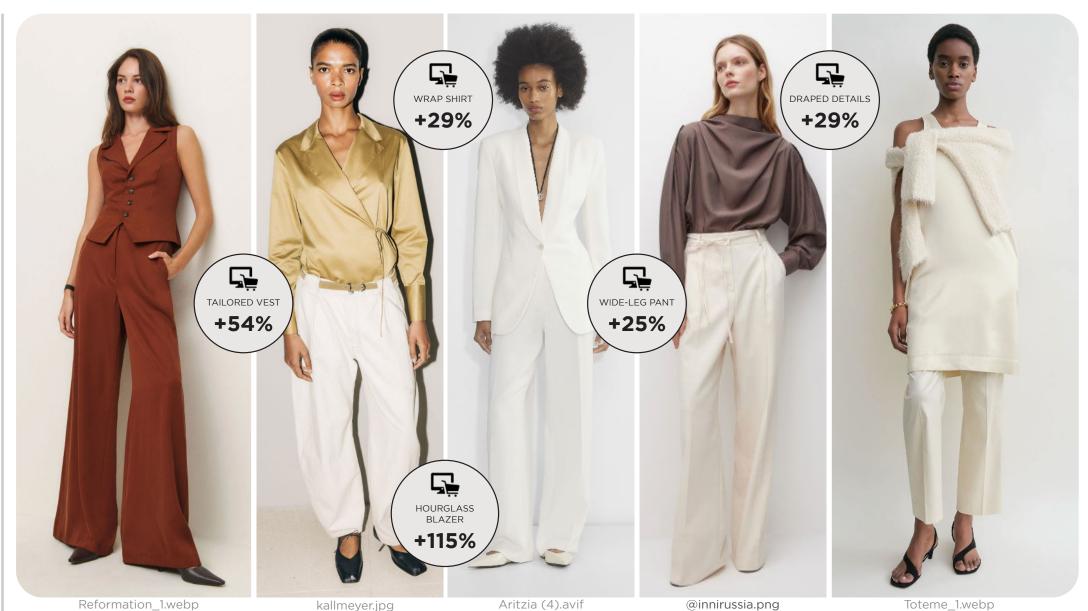

#### CLEAN FEMININITY - CONCEPTUAL MINIMALISM - SOPHISTICATED - CURATED BASICS

The SS26 Femiminimal collection distills femininity into its purest, most refined form, where sophistication meets restraint in a meticulously curated wardrobe. Precision tailoring defines the silhouette—hourglass blazers sculpt the form, while wideleg trousers introduce an effortless fluidity. Wrap shirts and tailored vests offer versatility, balancing structure with a soft, nonchalant elegance. Draped details subtly break the linearity, adding movement without excess. A palette of white and creamy tones enhances the collection's quiet luxury vibe, while accents of bronze and brown lend warmth and depth. Every piece is designed for a woman who embraces minimalism not as absence, but as a statement of presence—understated, powerful, and endlessly refined.

# FEMIMINIMAL KEY LOOKS & ELEMENTS