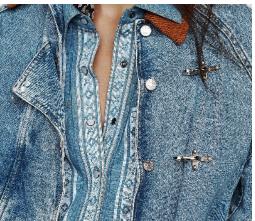

#### CITY COWGIRL - PURE AMERICANA - FULL DENIM - NATIVE AMERICAN

The SS26 collection taps into the enduring spirit of the American West, reinterpreting its iconic aesthetic through a contemporary lens. Denim serves as the foundation, reworked into bootcut silhouettes and structured shirts with intricate embroidery, blending the tradition of native american patterns with modern wearability. The interplay of textures, from suede to fringed jackets, adding movement, are evoking the energy of rodeo culture. A key pieces like the safari dress, merges functionality with effortless femininity, embodying the practical elegance of frontier style. Earthy brown tones dominate the palette, mirroring the sunbaked hues of desert landscapes, while considered detailing reinforces a sense of authenticity.

# RODEO ROOTS KEY LOOKS & ELEMENTS