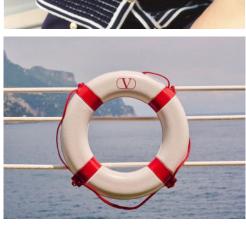

## SPRING COLLECTIONS SEASIDE ACADEMY

#### PREPPY AHOY - SOPHISTICATED SAILOR - MARINER STRIPES - HARBOR ELEGANCE - GRAPHIC & CLEAN

The SS26 Seaside Academy collection reinterprets maritime heritage through a polished, sartorial lens, blending nautical influences with a refined sense of structure. A palette anchored in deep navy sets the tone, contrasted by crisp detailing that enhances the collection's sharp, graphic aesthetic. Traditional elements—double-breasted trenches, sailor pants, and pleated skirts—are reworked with a modern precision, striking a balance between timeless naval codes and contemporary sophistication. Gold buttons and clean lines add a sense of regimental order, while preppy knitwear softens the look, reinforcing a sense of ease. Ballet flats and loafers complete the silhouettes, grounding them in understated elegance.

# SEASIDE ACADEMY KEY LOOKS & ELEMENTS