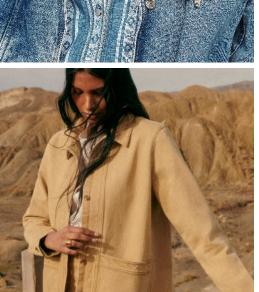

#### CITY COWGIRL - PURE AMERICANA - FULL DENIM - NATIVE AMERICAN

The SS26 collection taps into the enduring spirit of the American West, reinterpreting its iconic aesthetic through a contemporary lens. Denim serves as the foundation, reworked into bootcut silhouettes and structured shirts with intricate embroidery, blending the tradition of native american patterns with modern wearability. The interplay of textures, from suede to fringed jackets, adding movement, are evoking the energy of rodeo culture. A key pieces like the safari dress, merges functionality with effortless femininity, embodying the practical elegance of frontier style. Earthy brown tones dominate the palette, mirroring the sunbaked hues of desert landscapes, while considered detailing reinforces a sense of authenticity.

# RODEO ROOTS KEY LOOKS & ELEMENTS