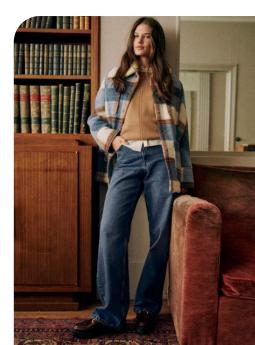

# SPRING COLLECTIONS NONCHALANT TOMBOY

#### OUT OF OFFICE - CASUAL CORPORATE - LAYERED UNIFORMS - SOFT GRANDPACORE - RETRO

The SS26 Nonchalant Tomboy collection effortlessly blurs the lines between work and leisure, redefining corporate dressing with a relaxed, layered approach. Soft tailoring takes center stage, with low-waist trousers offering a slouchy yet refined silhouette, while round-neck cardigans and knitted tee tops add an understated ease. Layering becomes a key styling element, evoking a sense of effortless nonchalance, as horizontal stripes and argyle motifs and pinstripes subtly disrupt the muted palette of denim blues, warm browns, and delicate yellows. The influence of vintage menswear is felt in the softened, slightly oversized proportions, channeling a nostalgic yet modern take on #grandpacore.

# NONCHALANT TOMBOY KEY LOOKS & ELEMENTS