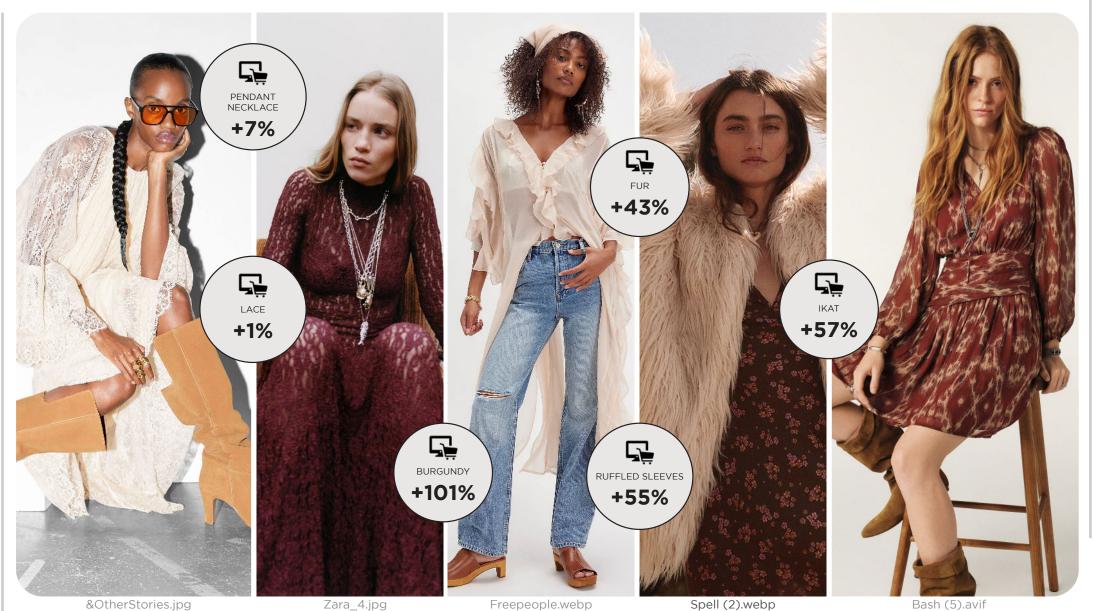

#### **BOHO CHIC - KARMA VIBES - FREESPIRITED - 70S REVIVAL**

The SS26 Boho Energies collection channels a free-spirited elegance, weaving together the nostalgia of the '70s with a modern, earth-rooted sensibility. Flowing silhouettes take shape in tunic tops and ethereal dresses, where delicate lace and soft fur accents create a tactile contrast of lightness and warmth. Ruffles add movement, while ikat prints infuse the collection with a sense of wanderlust and artisanal craftsmanship. A palette of natural hues, deepened by rich burgundy tones, grounds the collection in an organic yet sophisticated harmony. Styling plays a key role—pendant necklaces and retro glasses are a must-have, evoking a sense of modern individuality and reinforcing the collection's bohemian yet feminine aesthetic.