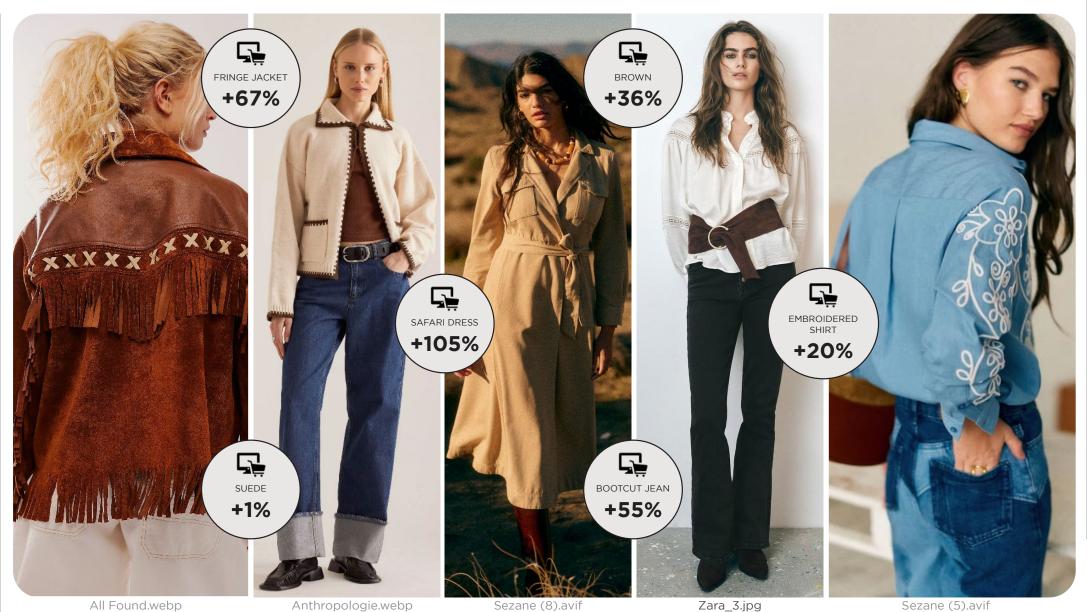

#### CITY COWGIRL - PURE AMERICANA - FULL DENIM - NATIVE AMERICAN

The SS26 collection taps into the enduring spirit of the American West, reinterpreting its iconic aesthetic through a contemporary lens. Denim serves as the foundation, reworked into bootcut silhouettes and structured shirts with intricate embroidery, blending the tradition of native american patterns with modern wearability. The interplay of textures, from suede to fringed jackets, adding movement, are evoking the energy of rodeo culture. A key pieces like the safari dress, merges functionality with effortless femininity, embodying the practical elegance of frontier style. Earthy brown tones dominate the palette, mirroring the sunbaked hues of desert landscapes, while considered detailing reinforces a sense of authenticity.

# RODEO ROOTS KEY LOOKS & ELEMENTS