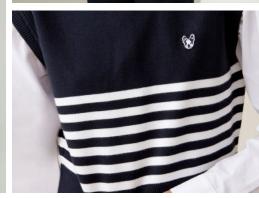

# SPRING COLLECTIONS NONCHALANT TOMBOY

#### OUT OF OFFICE - CASUAL CORPORATE - LAYERED UNIFORMS - SOFT GRANDPACORE - RETRO

The SS26 Nonchalant Tomboy collection effortlessly blurs the lines between work and leisure, redefining corporate dressing with a relaxed, layered approach. Soft tailoring takes center stage, with low-waist trousers offering a slouchy yet refined silhouette, while round-neck cardigans and knitted tee tops add an understated ease. Layering becomes a key styling element, evoking a sense of effortless nonchalance, as horizontal stripes and argyle motifs and pinstripes subtly disrupt the muted palette of denim blues, warm browns, and delicate yellows. The influence of vintage menswear is felt in the softened, slightly oversized proportions, channeling a nostalgic yet modern take on #grandpacore.

# NONCHALANT TOMBOY KEY LOOKS & ELEMENTS