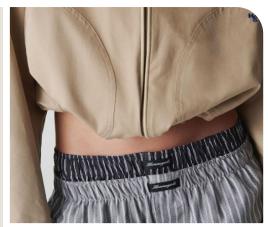

# SPRING COLLECTIONS NONCHALANT TOMBOY

#### OUT OF OFFICE - CASUAL CORPORATE - LAYERED UNIFORMS - SOFT GRANDPACORE - RETRO

The SS26 Nonchalant Tomboy collection effortlessly blurs the lines between work and leisure, redefining corporate dressing with a relaxed, layered approach. Soft tailoring takes center stage, with low-waist trousers offering a slouchy yet refined silhouette, while round-neck cardigans and knitted tee tops add an understated ease. Layering becomes a key styling element, evoking a sense of effortless nonchalance, as horizontal stripes and argyle motifs and pinstripes subtly disrupt the muted palette of denim blues, warm browns, and delicate yellows. The influence of vintage menswear is felt in the softened, slightly oversized proportions, channeling a nostalgic yet modern take on #grandpacore.

# NONCHALANT TOMBOY KEY LOOKS & ELEMENTS