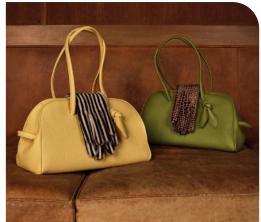

#### **BOHO CHIC - KARMA VIBES - FREESPIRITED - 70S REVIVAL**

The SS26 Boho Energies collection channels a free-spirited elegance, weaving together the nostalgia of the '70s with a modern, earth-rooted sensibility. Flowing silhouettes take shape in tunic tops and ethereal dresses, where delicate lace and soft fur accents create a tactile contrast of lightness and warmth. Ruffles add movement, while ikat prints infuse the collection with a sense of wanderlust and artisanal craftsmanship. A palette of natural hues, deepened by rich burgundy tones, grounds the collection in an organic yet sophisticated harmony. Styling plays a key role—pendant necklaces and retro glasses are a must-have, evoking a sense of modern individuality and reinforcing the collection's bohemian yet feminine aesthetic.