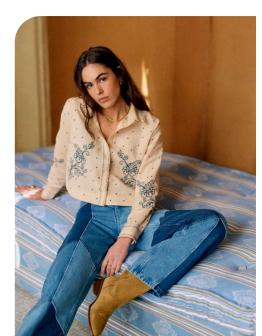

#### CITY COWGIRL - PURE AMERICANA - FULL DENIM - NATIVE AMERICAN

The SS26 collection taps into the enduring spirit of the American West, reinterpreting its iconic aesthetic through a contemporary lens. Denim serves as the foundation, reworked into bootcut silhouettes and structured shirts with intricate embroidery, blending the tradition of native american patterns with modern wearability. The interplay of textures, from suede to fringed jackets, adding movement, are evoking the energy of rodeo culture. A key pieces like the safari dress, merges functionality with effortless femininity, embodying the practical elegance of frontier style. Earthy brown tones dominate the palette, mirroring the sunbaked hues of desert landscapes, while considered detailing reinforces a sense of authenticity.

# RODEO ROOTS KEY LOOKS & ELEMENTS