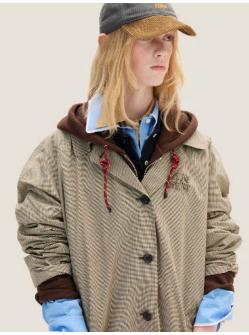

# SPRING COLLECTIONS RODEO ROOTS

#### CITY COWGIRL - PURE AMERICANA - FULL DENIM - NATIVE AMERICAN

The SS26 collection taps into the enduring spirit of the American West, reinterpreting its iconic aesthetic through a contemporary lens. Denim serves as the foundation, reworked into bootcut silhouettes and structured shirts with intricate embroidery, blending the tradition of native american patterns with modern wearability. The interplay of textures, from suede to fringed jackets, adding movement, are evoking the energy of rodeo culture. A key pieces like the safari dress, merges functionality with effortless femininity, embodying the practical elegance of frontier style. Earthy brown tones dominate the palette, mirroring the sunbaked hues of desert landscapes, while considered detailing reinforces a sense of authenticity.

# RODEO ROOTS KEY LOOKS & ELEMENTS