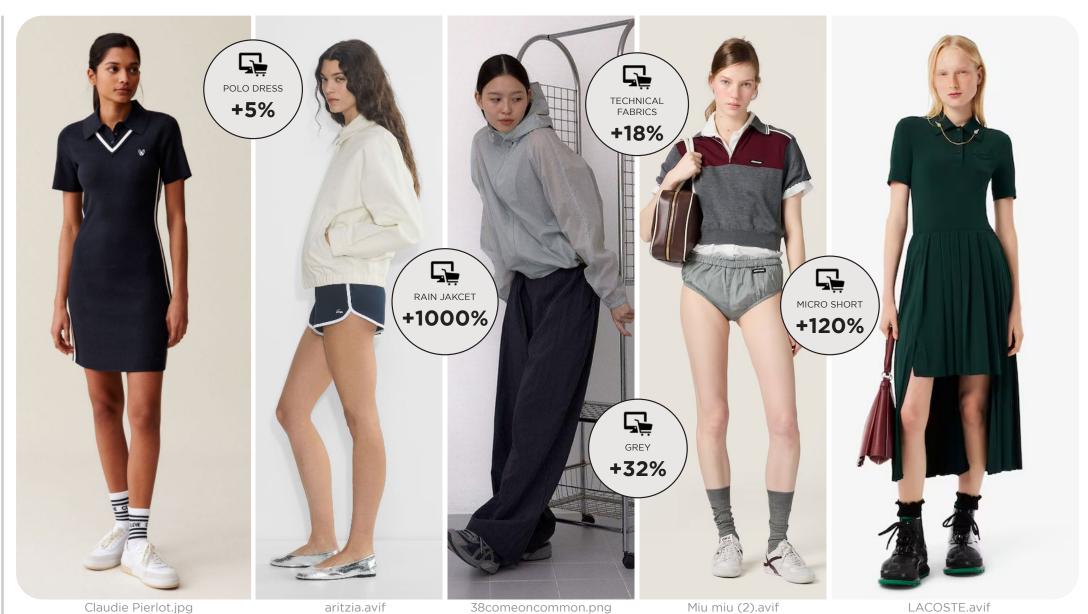

# SPRING COLLECTIONS ACTIVE REMIX

#### UPDATED LIFESTYLE - TAILORED ACTIVEWEAR- SPORT HYBRID - DAILY PERFORMANCE

The SS26 Active Remix collection redefines everyday dressing through the lens of functionality, seamlessly blending performance-wear with urban sophistication. Technical fabrics take center stage, elevating classic silhouettes with a modern, sport-infused edge. Rain jackets become a statement of practicality and style, while micro shorts and polo dresses bridge the gap between athleticism and effortless dailywear. A restrained palette of grey tones underscores the collection's sleek. utilitarian aesthetic, reinforcing its hybrid nature. Inspired by the evolving codes of contemporary fashion, this collection embraces movement, adaptability, and the dynamic rhythm of modern life—where sport is no longer confined to the gym but reimagined as a new form of daily uniform.