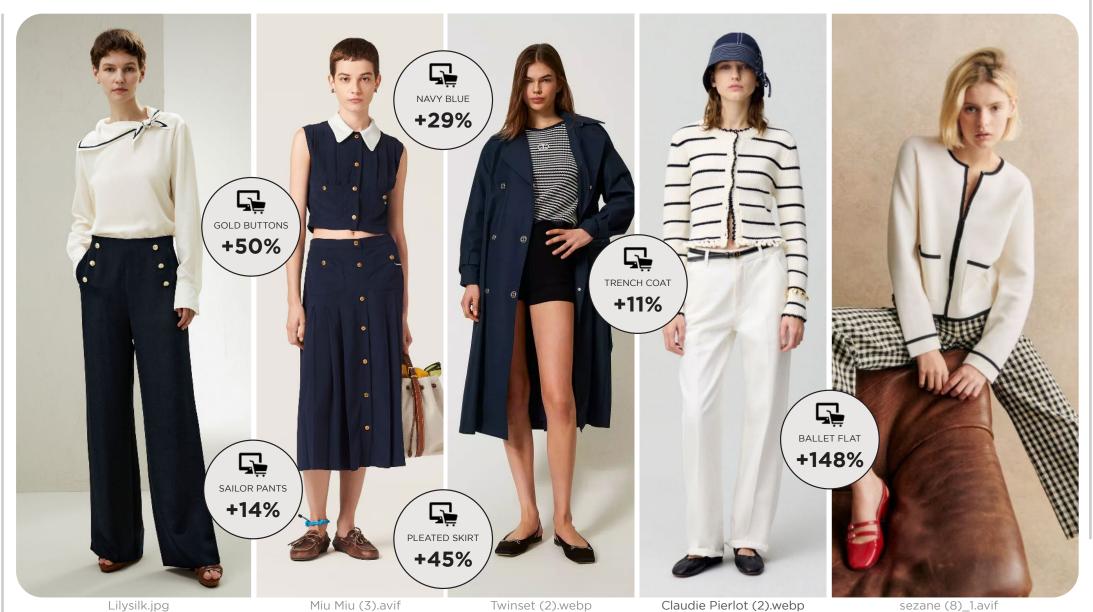

#### PREPPY AHOY - SOPHISTICATED SAILOR - MARINER STRIPES - HARBOR ELEGANCE - GRAPHIC & CLEAN

The SS26 Seaside Academy collection reinterprets maritime heritage through a polished, sartorial lens, blending nautical influences with a refined sense of structure. A palette anchored in deep navy sets the tone, contrasted by crisp detailing that enhances the collection's sharp, graphic aesthetic. Traditional elements—double-breasted trenches, sailor pants, and pleated skirts—are reworked with a modern precision, striking a balance between timeless naval codes and contemporary sophistication. Gold buttons and clean lines add a sense of regimental order, while preppy knitwear softens the look, reinforcing a sense of ease. Ballet flats and loafers complete the silhouettes, grounding them in understated elegance.

# SEASIDE ACADEMY KEY LOOKS & ELEMENTS