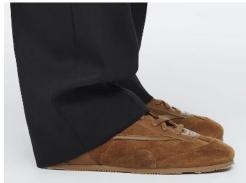

# SPRING COLLECTIONS RODEO ROOTS

#### CITY COWGIRL - PURE AMERICANA - FULL DENIM - NATIVE AMERICAN

The SS26 collection taps into the enduring spirit of the American West, reinterpreting its iconic aesthetic through a contemporary lens. Denim serves as the foundation, reworked into bootcut silhouettes and structured shirts with intricate embroidery, blending the tradition of native american patterns with modern wearability. The interplay of textures, from suede to fringed jackets, adding movement, are evoking the energy of rodeo culture. A key pieces like the safari dress, merges functionality with effortless femininity, embodying the practical elegance of frontier style. Earthy brown tones dominate the palette, mirroring the sunbaked hues of desert landscapes, while considered detailing reinforces a sense of authenticity.

# RODEO ROOTS KEY LOOKS & ELEMENTS