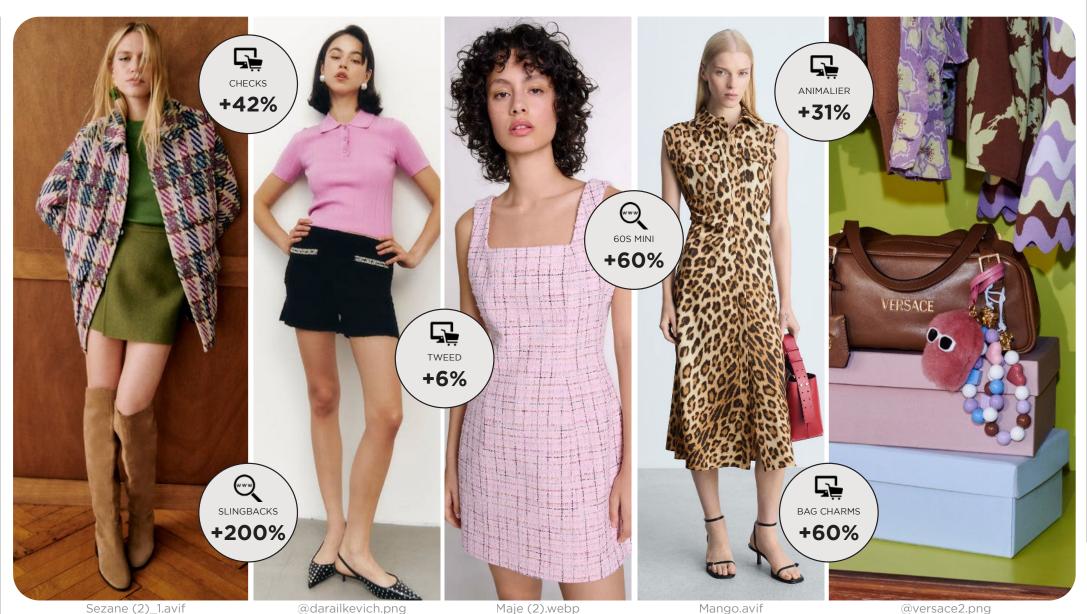

#### LADYLIKE FUN - IRONICAL - POSH RETRO - GRANNY ELEGANCE

The SS26 Ladyliving collection playfully reinterprets classic elegance with a wink of irony, blending posh retro influences with a modern, carefree spirit. Tweed and checks set the foundation, evoking a polished yet slightly rebellious charm, while 90s-inspired mini dresses inject a youthful, flirtatious energy. Animal prints make a bold statement, disrupting tradition with a touch of eccentricity, while slingbacks complete the look with effortless sophistication. The collection thrives on contrasts: granny-chic refinement meets contemporary irreverence, crafting a wardrobe that feels both nostalgic and refreshingly unexpected. It's about embracing elegance with attitude, where dressing up is less about rules and more about playful self-expression.