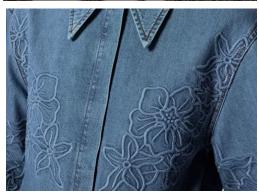

#### CITY COWGIRL - PURE AMERICANA - FULL DENIM - NATIVE AMERICAN

The SS26 collection taps into the enduring spirit of the American West, reinterpreting its iconic aesthetic through a contemporary lens. Denim serves as the foundation, reworked into bootcut silhouettes and structured shirts with intricate embroidery, blending the tradition of native american patterns with modern wearability. The interplay of textures, from suede to fringed jackets, adding movement, are evoking the energy of rodeo culture. A key pieces like the safari dress, merges functionality with effortless femininity, embodying the practical elegance of frontier style. Earthy brown tones dominate the palette, mirroring the sunbaked hues of desert landscapes, while considered detailing reinforces a sense of authenticity.

# RODEO ROOTS KEY LOOKS & ELEMENTS