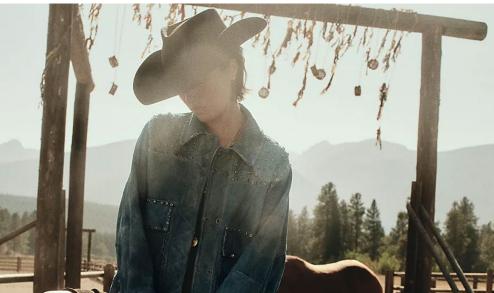

# SPRING COLLECTIONS RODEO ROOTS

#### CITY COWGIRL - PURE AMERICANA - FULL DENIM - NATIVE AMERICAN

The SS26 collection taps into the enduring spirit of the American West, reinterpreting its iconic aesthetic through a contemporary lens. Denim serves as the foundation, reworked into bootcut silhouettes and structured shirts with intricate embroidery, blending the tradition of native american patterns with modern wearability. The interplay of textures, from suede to fringed jackets, adding movement, are evoking the energy of rodeo culture. A key pieces like the safari dress, merges functionality with effortless femininity, embodying the practical elegance of frontier style. Earthy brown tones dominate the palette, mirroring the sunbaked hues of desert landscapes, while considered detailing reinforces a sense of authenticity.

# RODEO ROOTS KEY LOOKS & ELEMENTS