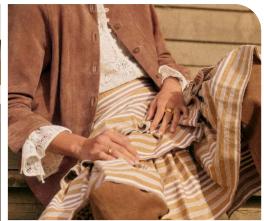

#### CITY COWGIRL - PURE AMERICANA - FULL DENIM - NATIVE AMERICAN

The SS26 collection taps into the enduring spirit of the American West, reinterpreting its iconic aesthetic through a contemporary lens. Denim serves as the foundation, reworked into bootcut silhouettes and structured shirts with intricate embroidery, blending the tradition of native american patterns with modern wearability. The interplay of textures, from suede to fringed jackets, adding movement, are evoking the energy of rodeo culture. A key pieces like the safari dress, merges functionality with effortless femininity, embodying the practical elegance of frontier style. Earthy brown tones dominate the palette, mirroring the sunbaked hues of desert landscapes, while considered detailing reinforces a sense of authenticity.

# RODEO ROOTS KEY LOOKS & ELEMENTS