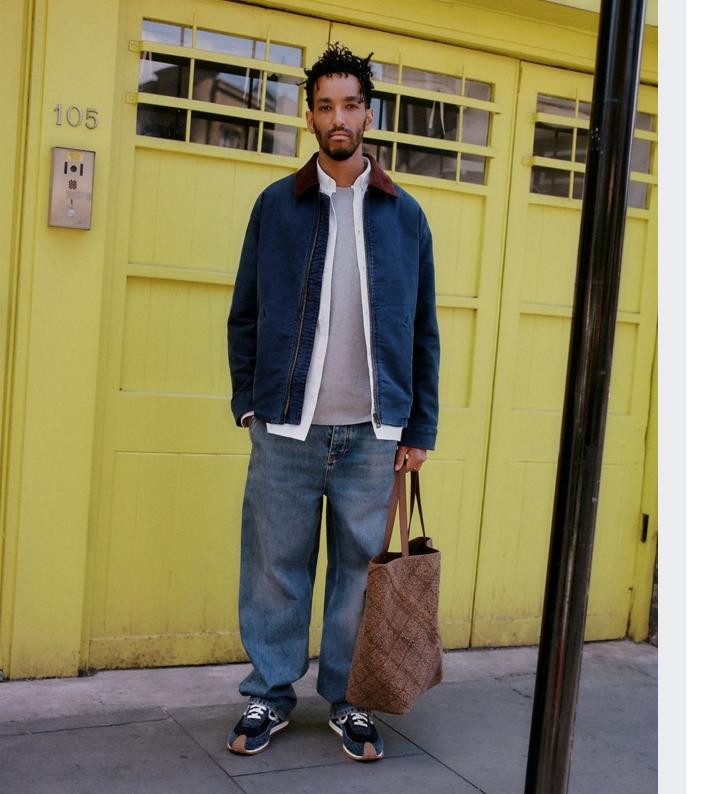

#### From relaxed basics to urban maximalism.

SS26 men's jeans redefine casual sophistication with a focus on relaxed silhouettes. Basic clean styles give the effortless looks that exude the contemporary coolness. From the must-have slim straight fit, the shapes are influenced by the baggy trend. Taking some crop-knotched relaxed fit to true wide baggy styles. Wide-cropped jorts bring an urban skater attitude renewing the men silhouette with new proportions. New fibers as linen and hemp are bringing natural refined and sustainable materials for casual daywear. While a trend is toward this low treatments and finishings for denims, the other direction is clearly the opposite looking for textures, color and maximalism. For the young fashion market, dirty denim takes stage for rugged charm to acid dye camos. The SS26 range celebrates easyness and effortless charm, while establishing a new new desire for creativityand uniqueness.

### This Trend Spotlight proposes the must-have products of the season to build the right assortment.

This selection is made to ensure that you have the right collection staples, invest in the right core pieces and test the right trendy items within your product range.