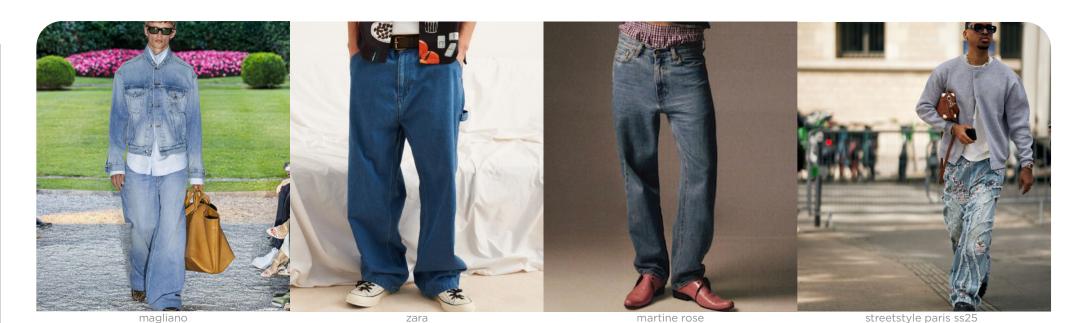

SS 2026
FORECASTING
JEANS
KEY ITEMS

LT LIVETREND

### SS26 MEN JEANS INTRODUCTION





**FORECAST** 

#### From relaxed basics to urban maximalism.

SS26 men's jeans redefine casual sophistication with a focus on relaxed silhouettes. Basic clean styles give the effortless looks that exude the contemporary coolness. From the must-have slim straight fit, the shapes are influenced by the baggy trend. Taking some crop-knotched relaxed fit to true wide baggy styles. Wide-cropped jorts bring an urban skater attitude renewing the men silhouette with new proportions. New fibers as linen and hemp are bringing natural refined and sustainable materials for casual daywear. While a trend is toward this low treatments and finishings for denims, the other direction is clearly the opposite looking for textures, color and maximalism. For the young fashion market, dirty denim takes stage