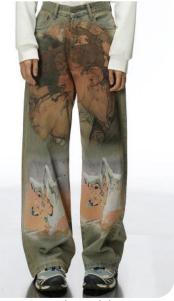

#### From relaxed basics to urban maximalism.

SS26 men's jeans redefine casual sophistication with a focus on relaxed silhouettes. Basic clean styles give the effortless looks that exude the contemporary coolness. From the must-have slim straight fit, the shapes are influenced by the baggy trend. Taking some crop-knotched relaxed fit to true wide baggy styles. Wide-cropped jorts bring an urban skater attitude renewing the men silhouette with new proportions. New fibers as linen and hemp are bringing natural refined and sustainable materials for casual daywear. While a trend is toward this low treatments and finishings for denims, the other direction is clearly the opposite looking for textures, color and maximalism. For the young fashion market, dirty denim takes stage for rugged charm to acid dye camos. The SS26 range celebrates easyness and effortless charm, while establishing a new new desire for creativityand uniqueness.

### SS26 THE CREATIVE DISTRESSED

**EDGY TREND** 

paris-m-str-s25-0942.jpg

diesel.webp

# SS26 THE ARTY PRINTED JEANS

**EDGY TREND** 

eat studios.webp