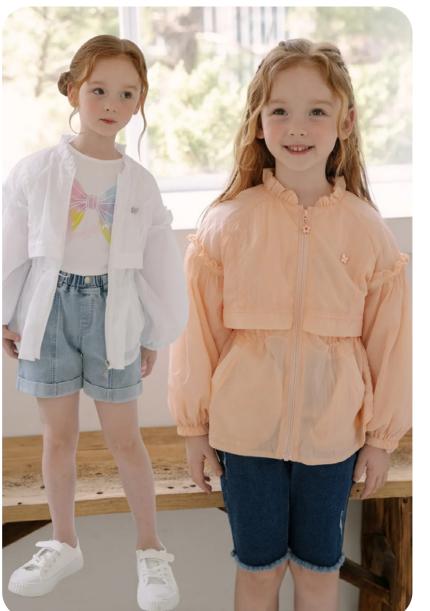

#### Practicality in style.

SS26 kids' outerwear delivers a versatile lineup blending utility, performance, and sophistication. A prominent blue-collar workwear vibe influences many designs, introducing rugged yet stylish pieces. Shackets and cabin-style jackets offer practical layering options with a rustic charm, perfect for transitional weather or outdoor adventures. On the performance side, airy windbreakers take center stage, emphasizing lightweight, breathable materials that offer comfort and functionality. These barely-there pieces are ideal for kids on the move, providing a sporty yet minimal aesthetic suitable for warmer days. For more polished looks, blousons and bombers evolve with refined details, striking a balance between casual cool and sartorial sophistication. These staples are versatile, pairing effortlessly with both laid-back and dressed-up outfits. Similarly, the trench coat maintains its status as a key outerwear piece, embodying timeless elegance and adaptability for spring showers or cooler evenings.Adding to the chic lineup, the casual blazer makes its mark in kidswear, borrowed from adult tailoring trends. With its mix of rugged workwear, high-performance materials, and polished staples, SS26 kids' outerwear is as practical as it is stylish, catering to every adventure and occasion.

# SS26 THE TRENCH

Owleybarn.png

Dasha Noskova.jpg

CAR COAT

Liebello (2).jpg

Lolobole.jpg

apolina\_2.webp

DOLL STYLE