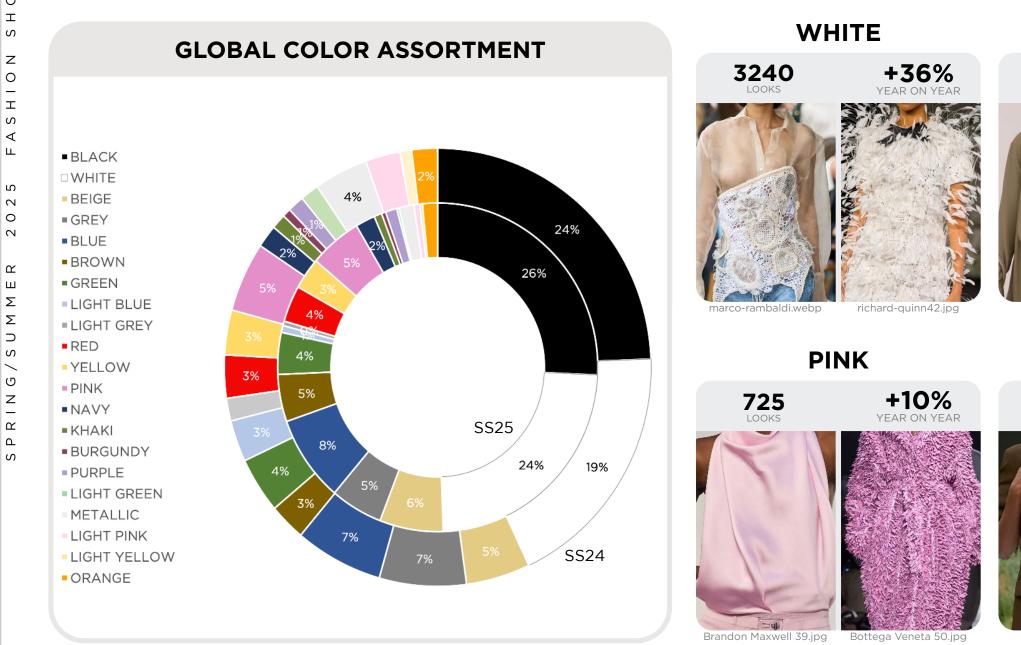

nd with very high risk

### **EARLY SIGN**

emerging trend with growing perspective but higher risk

#### **SAFE TREND**

announced trend with growing perspective and safe risk

### **BIG TREND**

trend with a big magnitude due to high commercial potential and quick adaption

#### **STABLE TREND**

trend that is already present in the market with flat growth

trend with decreasing perspective but still having business potential

## SS25 FASHION SHOWS PRODUCT ASSORTMENT





## SS25 MONOCHROMES SS25 COLOR-BLOCKS



SS25 **PASTELS** 

















**VISIBILITY** 

623 LOOKS

**GROWTH** 

-60% YOY

**VISIBILITY** 

431 LOOKS

**GROWTH** 

+25% YOY

**VISIBILITY** 

1274 LOOKS

**GROWTH** 

+11% YOY

**VISIBILITY** 

707 LOOKS

**GROWTH** 

+5% YOY



# SS25 FASHION SHOWS COLOR ASSORTMENT







S ≥

**BLUE** 

+35%

1162

## FW24 FASHION SHOWS TOP MATERIALS



## SS25 FASHION SHOWS TOP SILHOUETTES

SS25 MEN'S TAILORING



SS25 MICRO LENGHT



SS25 BALLOON



576

+90%

SS25 **LAYERING** 



208 LOOKS +5%

1389 LOOKS

**VISIBILITY** 

+64%

TREND

1791 LOOKS

+41% YOY

LOOKS

YOY



THANK YOU!

**L**7

CONTACT contact@livetrend.co

LIVETREND