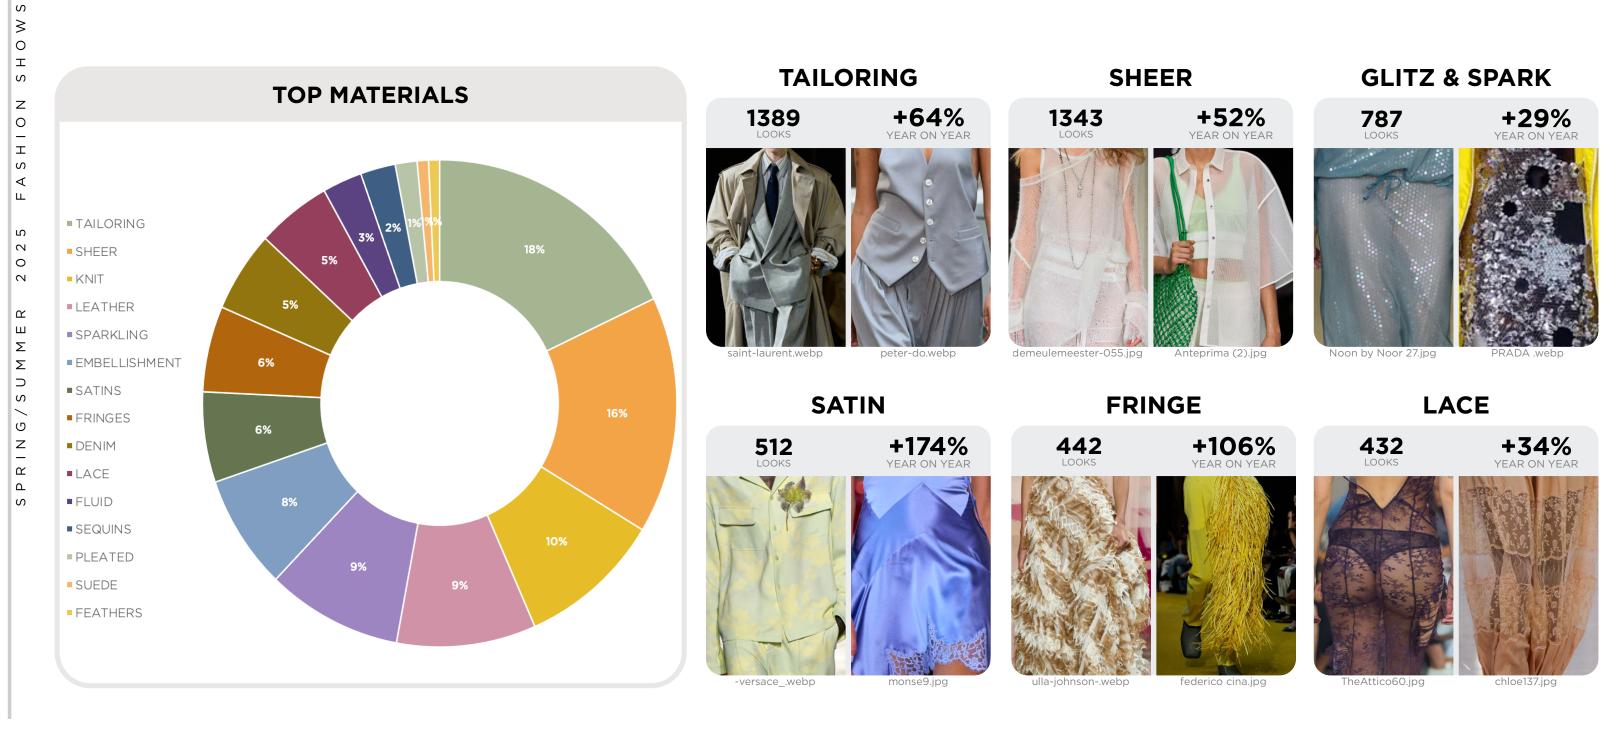

## FW24 FASHION SHOWS TOP MATERIALS

1389 LOOKS

**VISIBILITY** 

+64%

TREND

1791 LOOKS

+41% YOY

LOOKS

YOY