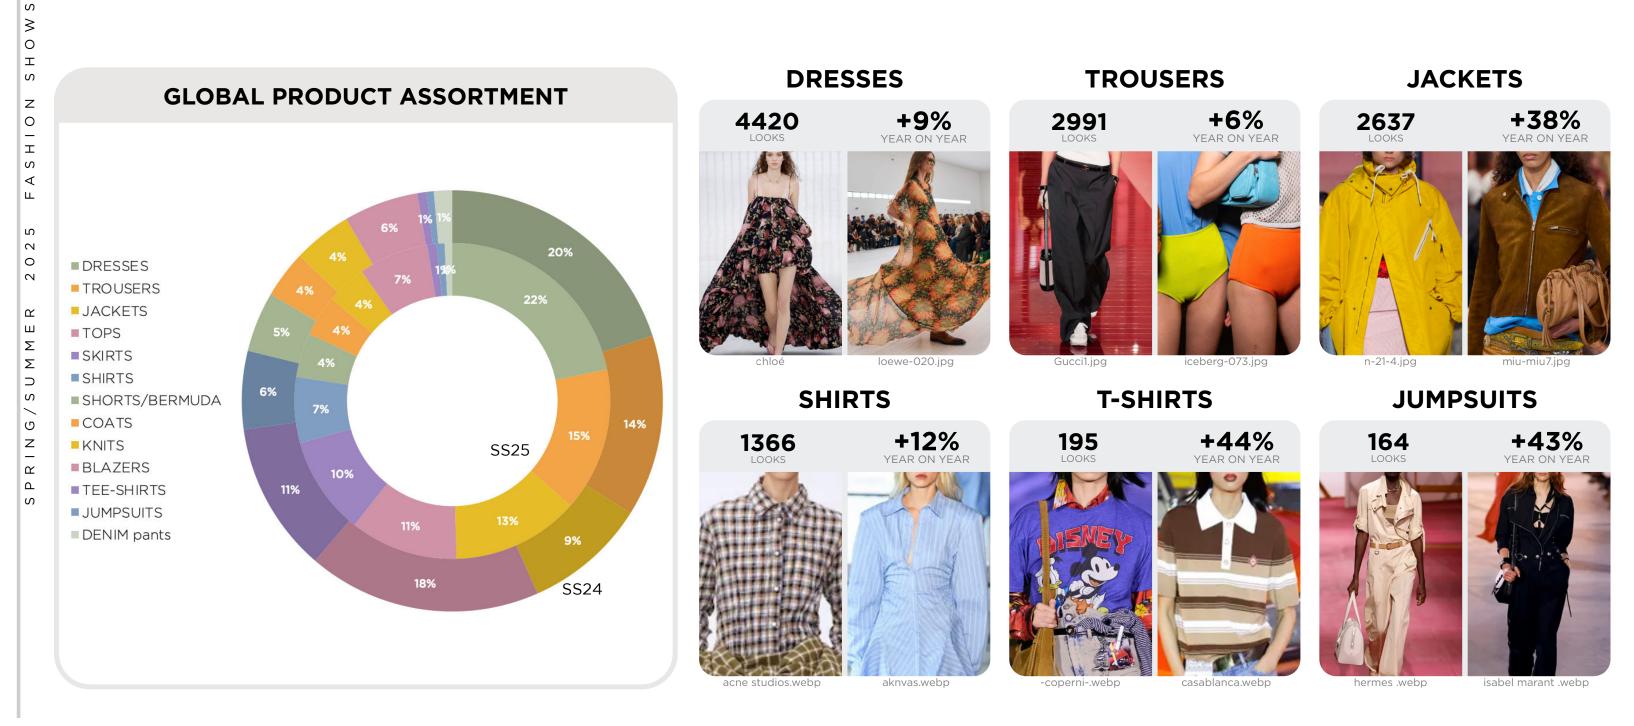

IN VISIBILITY OF THE TREND DURING FASHION SHOWS

This analysis is based on Data extracted from more than 225 International fashion shows of New York, London, Milan and Paris with 52 000 products analyzed.



stella-mccartney-spring-2025.webp

#### **TREND BEHAVIOR**

### **EDGY TREND**

weak signal of a potential micro trend with very high risk

### **EARLY SIGN**

emerging trend with growing perspective but higher risk

#### **SAFE TREND**

announced trend with growing perspective and safe risk

### **BIG TREND**

trend with a big magnitude due to high commercial potential and quick adaption

#### **STABLE TREND**

trend that is already present in the market with flat growth

trend with decreasing perspective but still having business potential

## SS25 FASHION SHOWS PRODUCT ASSORTMENT





## SS25 MONOCHROMES SS25 COLOR-BLOCKS



SS25 **PASTELS** 

















**VISIBILITY** 

623 LOOKS

**GROWTH** 

-60% YOY

**VISIBILITY** 

431 LOOKS

**GROWTH** 

+25% YOY

**VISIBILITY** 

1274 LOOKS

**GROWTH** 

+11% YOY

**VISIBILITY** 

707 LOOKS

**GROWTH** 

+5% YOY



# SS25 FASHION SHOWS COLOR ASSORTMENT







S ≥

**BLUE** 

+35%

1162

## FW24 FASHION SHOWS TOP MATERIALS



## SS25 FASHION SHOWS TOP SILHOUETTES

SS25 MEN'S TAILORING



SS25 MICRO LENGHT



SS25 BALLOON



576

+90%

SS25 **LAYERING** 



208 LOOKS +5%

1389 LOOKS

**VISIBILITY** 

+64%

TREND

1791 LOOKS

+41% YOY

LOOKS

YOY



THANK YOU!

**L**7

CONTACT contact@livetrend.co

LIVETREND