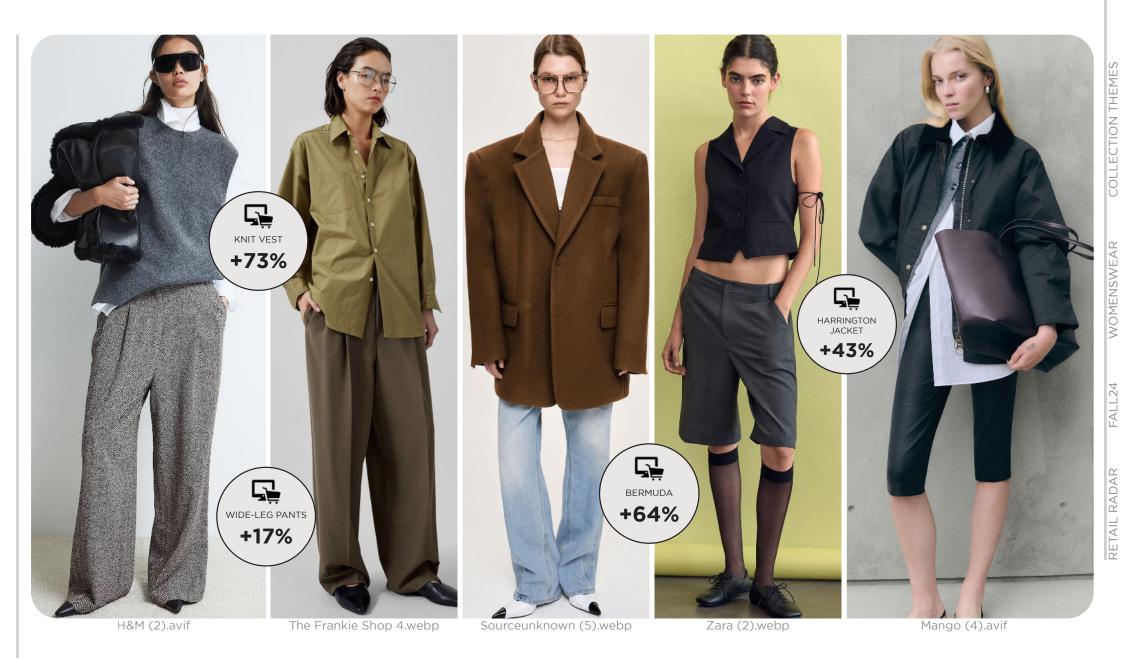

This report is based on Livetrend data extracted from e-commerce on the European market from 01/08/24 to 30/09/24, analysing the visibility and growth of the trends compared to te same period last year. The percentages show the visibility evolution year on year.

### DATA TO DRIVE