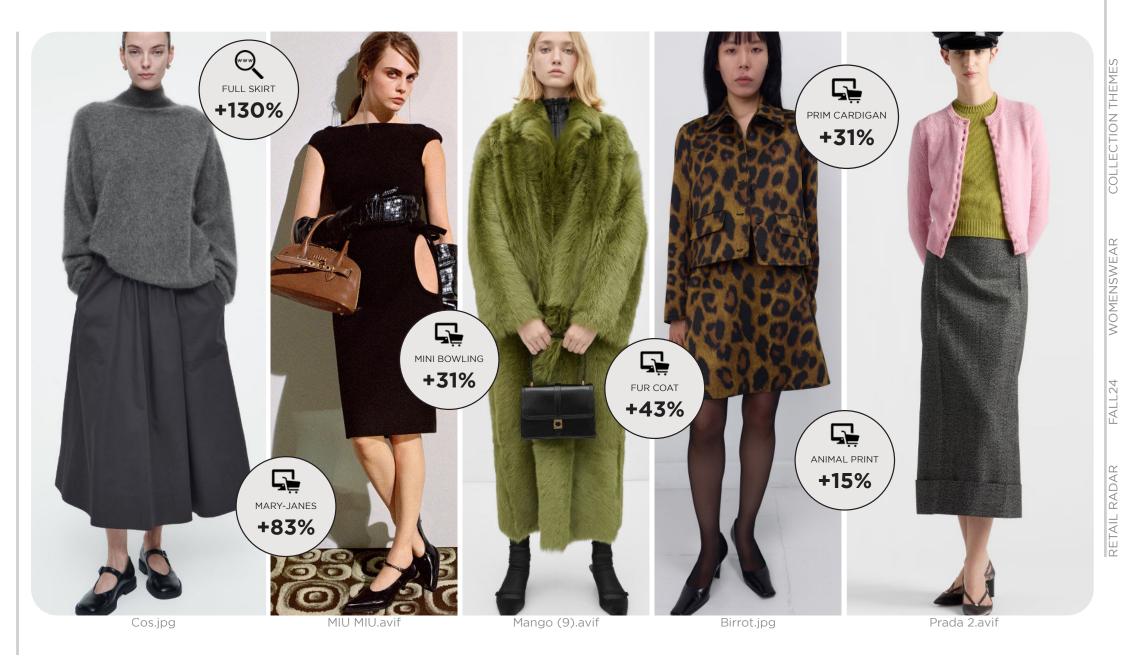

### FALL 24 GRANDMA QUIRKS

#### LADYLIKE - ECCENTRIC RETRO - NOSTALGIC HUMOR - POSH & CLASSY - PROPORTION PLAY

In the Fall 24 trend Grandma Quirks, the ladylike aesthetic undergoes a transformative shift. Interpretated by the younger generations, the refined and sophisticated wardrobe is played without compromising on individuality. Grandma Quirks is characterized by its attention to detail and its ability to blend vintage elements with contemporary styles. Layering, proportions and texture are key elements of this trend. Preppy silhouettes, tailored details, and retro accents create a unique and personal expression of femininity. This trend embodies a vision of modern elegance that is both timeless and individualistic. It's a celebration of the feminine spirit, reimagined for the contemporary woman.

# GRANDMA QUIRKS KEY LOOKS & ELEMENTS