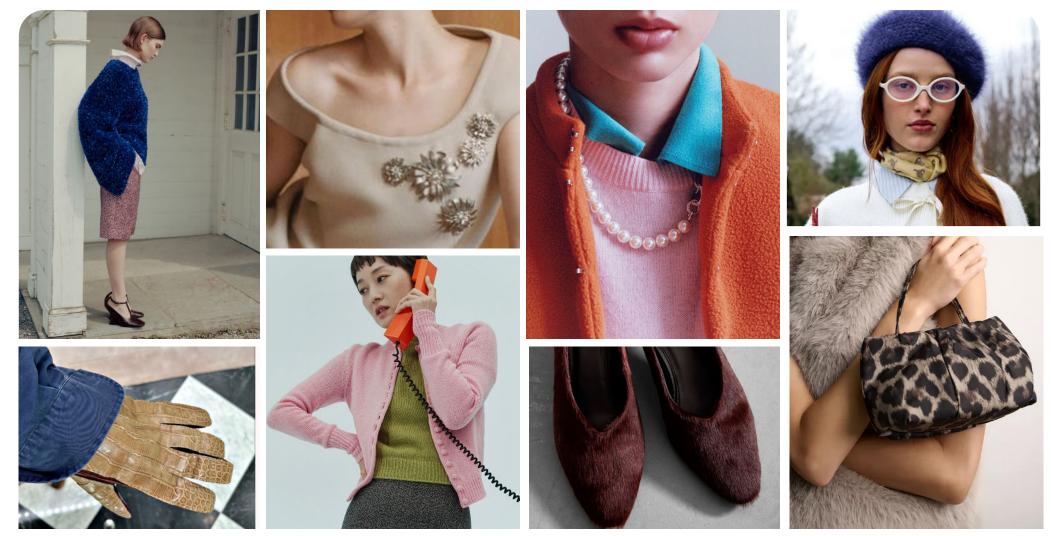

### FALL 24 GRANDMA QUIRKS

#### LADYLIKE - ECCENTRIC RETRO - NOSTALGIC HUMOR - POSH & CLASSY - PROPORTION PLAY

In the Fall 24 trend Grandma Quirks, the ladylike aesthetic undergoes a transformative shift. Interpretated by the younger generations, the refined and sophisticated wardrobe is played without compromising on individuality. Grandma Quirks is characterized by its attention to detail and its ability to blend vintage elements with contemporary styles. Layering, proportions and texture are key elements of this trend. Preppy silhouettes, tailored details, and retro accents create a unique and personal expression of femininity. This trend embodies a vision of modern elegance that is both timeless and individualistic. It's a celebration of the feminine spirit, reimagined for the contemporary woman.

# GRANDMA QUIRKS KEY LOOKS & ELEMENTS