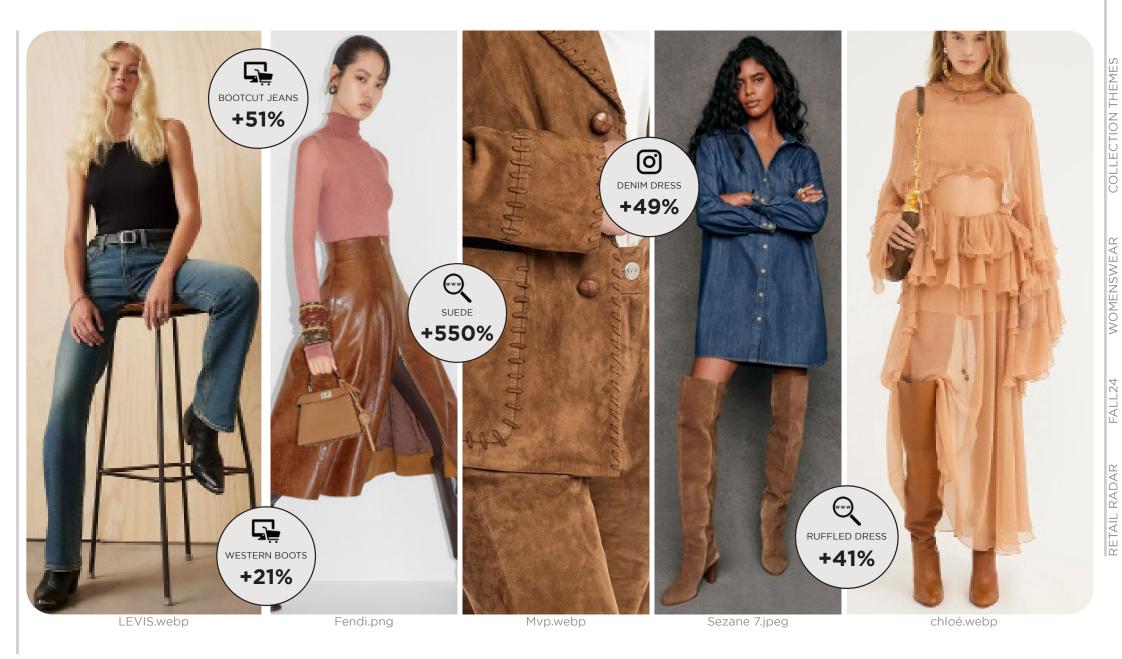

### FALL 24 AMERICAN BOHEME

#### WESTERN CHARM - BOHEMIAN SPIRIT - LEATHER & DENIM - RELAXED FIT - FLOWING

In the American Boheme theme is a captivating fusion of cowboy spirit and bohemian flair. Picture vast open skies and sun-kissed landscapes, where earthy tones of rust, and soft denim create a warm palette, enriched by playful patterns and textures. This collection draws inspiration from the adventurous heart of the American West, reimagining classic cowgirl silhouettes with flowing fabrics and intricate details. Denim plays a central role, paired with suede to evoke natural and rugged elegance. Fringe accents, embroidered elements, and relaxed fits invite a laid-back yet stylish approach to dressing. Layered looks combine tailored vests and oversized jackets with flowing maxi dresses, blending rugged charm with boho elegance.

# AMERICAN BOHEME KEY LOOKS & ELEMENTS