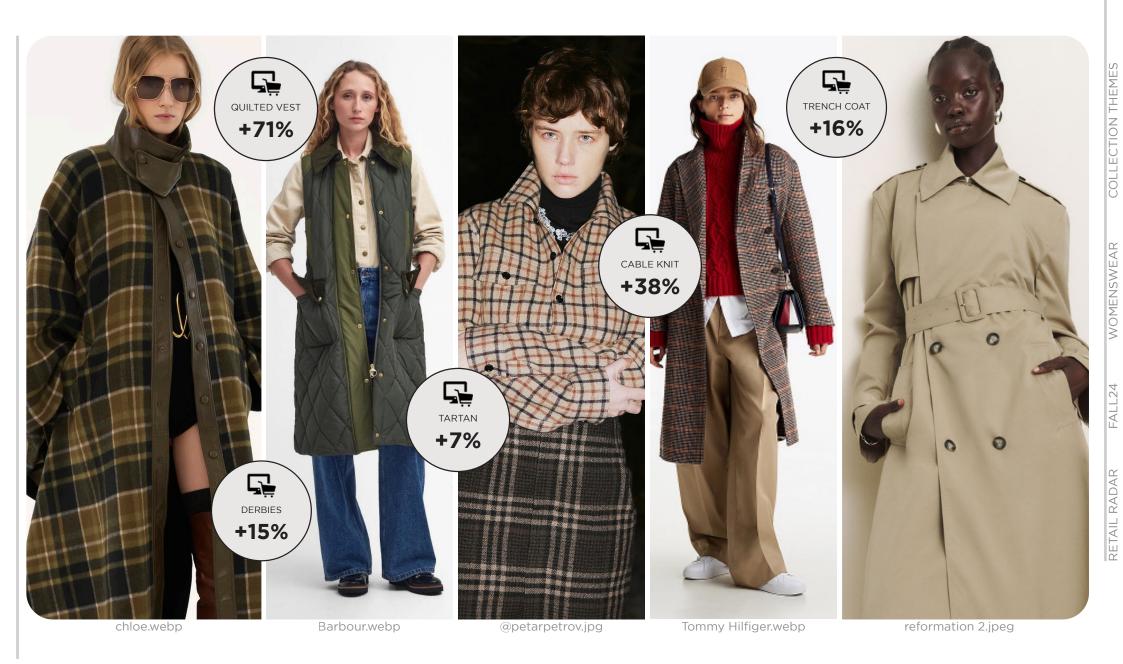

### FALL 24 HIGHLAND ESCAPE

#### HERITAGE - CLASSIC COMFORT - COUNTRY ELEGANCE - WAXED & TEXTURED

In the Autumn 24 trend Highland Escape, a journey unfolds through the rugged beauty of the Scottish Highlands, blending tradition with contemporary flair. Rich, earthy hues of moss and heather create a sophisticated backdrop. Inspired by countryside and craftsmanship, this trend reinterprets classic silhouettes with luxurious wool and textured fabrics that evoke the warmth of a Highland retreat. Sheer overlays and delicate knits add depth and transparency, inviting a fresh perspective on elegance. Prince of Wales blazers, hunter jackets and tailored trench coats feature bold shoulders and modern hemlines, offering a playful yet polished edge. This trend story celebrates the strength and grace of the modern woman, merging heritage with utility and fashion to embrace a pracical yet expressive casual style.

# HIGHLAND ESCAPE KEY LOOKS & ELEMENTS

LIVETREND