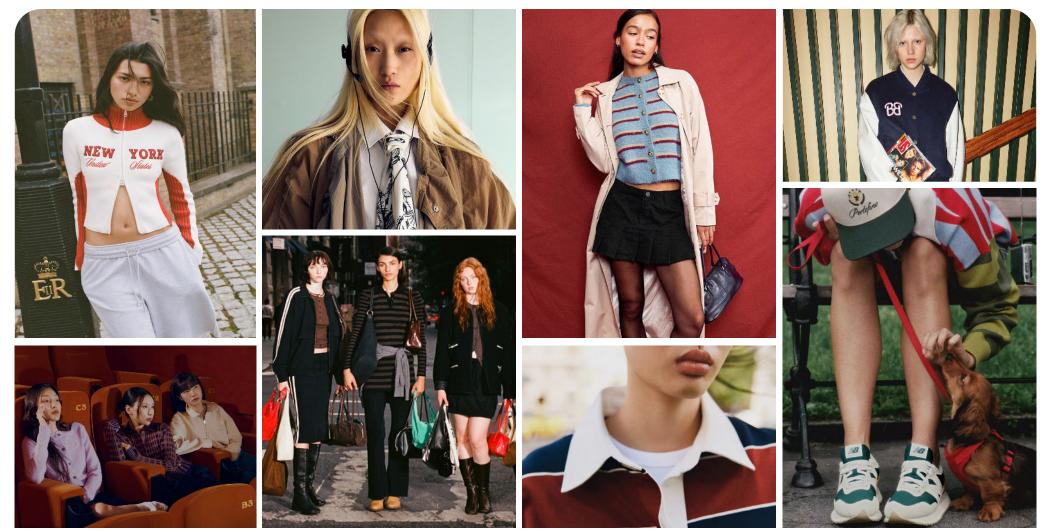

### FALL 24 YOUNG MARKET PREPSTER LEAGUE

#### PREPPY ATHLETES - RETRO SPORTS - BACK TO SCHOOL - UNI(QUE)FORM

For the Fall 24 Young Market, Prepster League fuses retro sportswear with classic preppy aesthetics, offering a fresh, youthful look. Drawing inspiration from 80s and 90s athletic gear, the collection features varsity jackets, cropped knitwear, and pleated skirts, balanced with oversized logos and color-blocking. The layering of structured blazers, button-down shirts, and casual sweats emphasizes a playful yet polished style, perfect for back-to-school. This trend celebrates individuality within uniformity, using unique accessories like retro court sneakers, caps and backpacks to modernize the classic prep look. It's a blend of comfort, nostalgia, and sporty sophistication tailored to a generation that values self-expression.

# PREPSTER LEAGUE KEY LOOKS & ELEMENTS