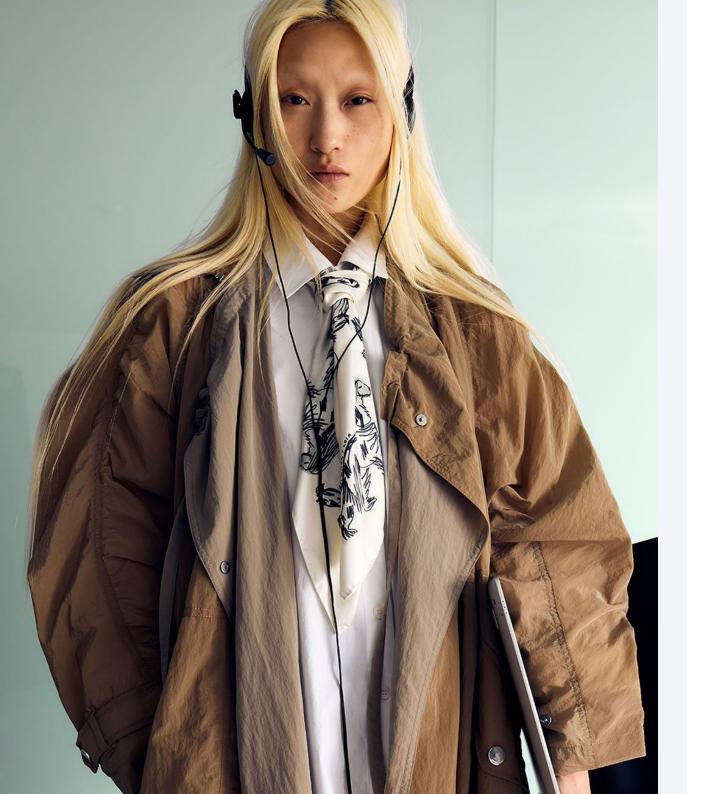

### FALL 24 OFFICE GEEK

#### TOMBOY BUSINESS - IRONICAL - CORPORATE APPROPRIATE - ANDROGYNOUS - NERD ALLURE

In the Fall 24 trend, Office Geek, traditional feminine aesthetics are challenged by a more masculine-inspired approach. The focus shifts towards comfortable, tailoring pieces that exude a sense of confidence and independence. The color palette is a playful and ironic blend of neutral tones like navy, khaki, and grey, with pops of vibrant shades like red, yellow, and blue. This unexpected combination creates a visually striking and unique aesthetic. Office Geek is characterized by its relaxed fit and its ability to blend masculine elements with feminine details. Layering, proportion play, and texture contrast are also essential elements. This trend embodies tailoring as a vision of modern femininity that is both strong and stylish. It's a celebration of individuality and self-expression, reimagined for the contemporary woman.