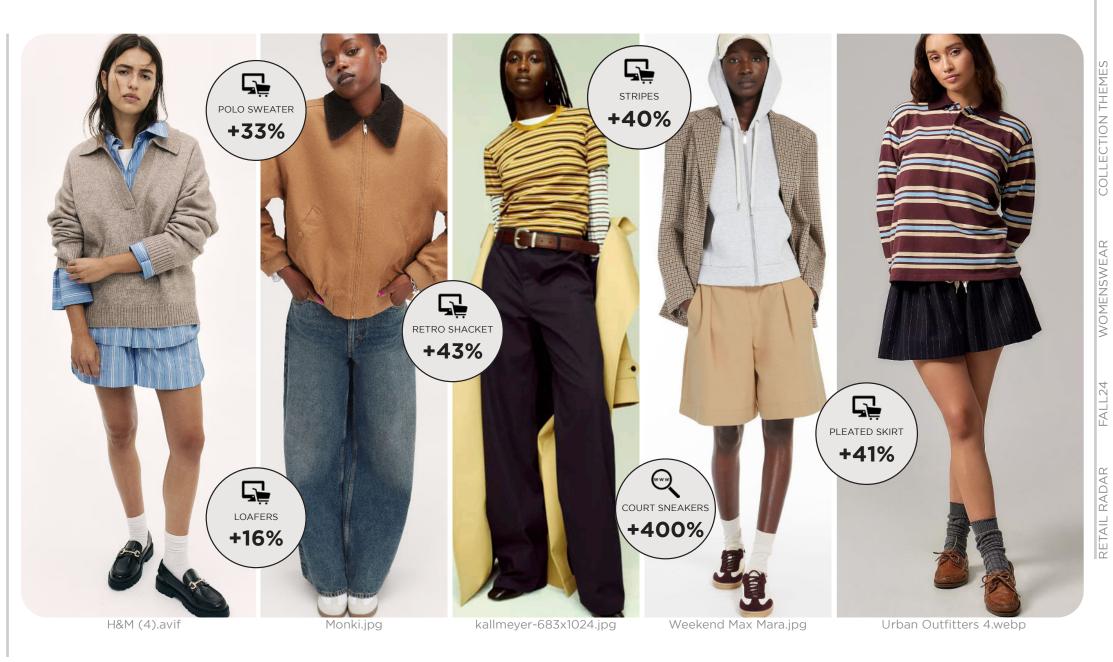

### FALL 24 YOUNG MARKET PREPSTER LEAGUE

#### PREPPY ATHLETES - RETRO SPORTS - BACK TO SCHOOL - UNI(QUE)FORM

For the Fall 24 Young Market, Prepster League fuses retro sportswear with classic preppy aesthetics, offering a fresh, youthful look. Drawing inspiration from 80s and 90s athletic gear, the collection features varsity jackets, cropped knitwear, and pleated skirts, balanced with oversized logos and color-blocking. The layering of structured blazers, button-down shirts, and casual sweats emphasizes a playful yet polished style, perfect for back-to-school. This trend celebrates individuality within uniformity, using unique accessories like retro court sneakers, caps and backpacks to modernize the classic prep look. It's a blend of comfort, nostalgia, and sporty sophistication tailored to a generation that values self-expression.

# PREPSTER LEAGUE KEY LOOKS & ELEMENTS