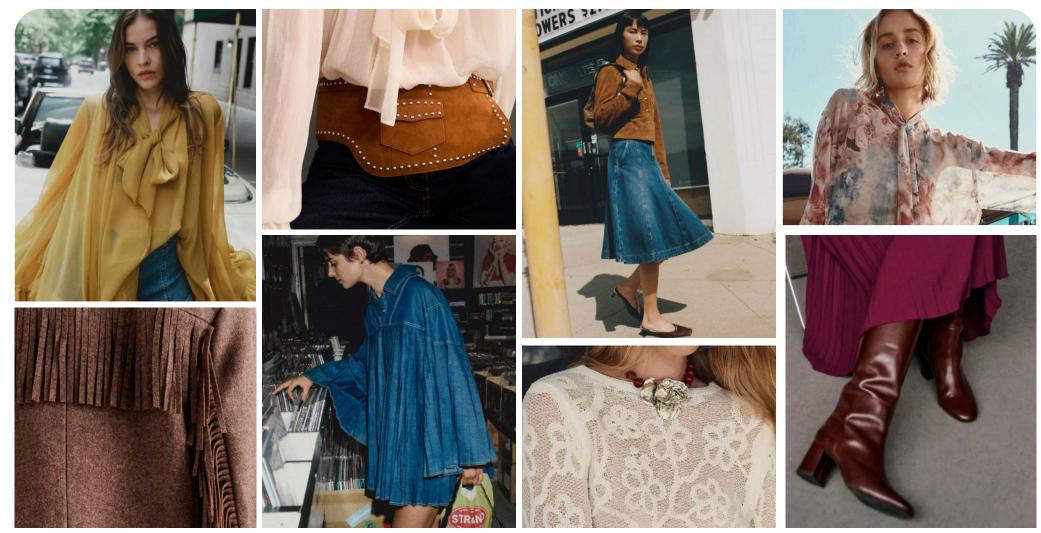

### FALL 24 AMERICAN BOHEME

#### WESTERN CHARM - BOHEMIAN SPIRIT - LEATHER & DENIM - RELAXED FIT - FLOWING

In the American Boheme theme is a captivating fusion of cowboy spirit and bohemian flair. Picture vast open skies and sun-kissed landscapes, where earthy tones of rust, and soft denim create a warm palette, enriched by playful patterns and textures. This collection draws inspiration from the adventurous heart of the American West, reimagining classic cowgirl silhouettes with flowing fabrics and intricate details. Denim plays a central role, paired with suede to evoke natural and rugged elegance. Fringe accents, embroidered elements, and relaxed fits invite a laid-back yet stylish approach to dressing. Layered looks combine tailored vests and oversized jackets with flowing maxi dresses, blending rugged charm with boho elegance.

# AMERICAN BOHEME KEY LOOKS & ELEMENTS