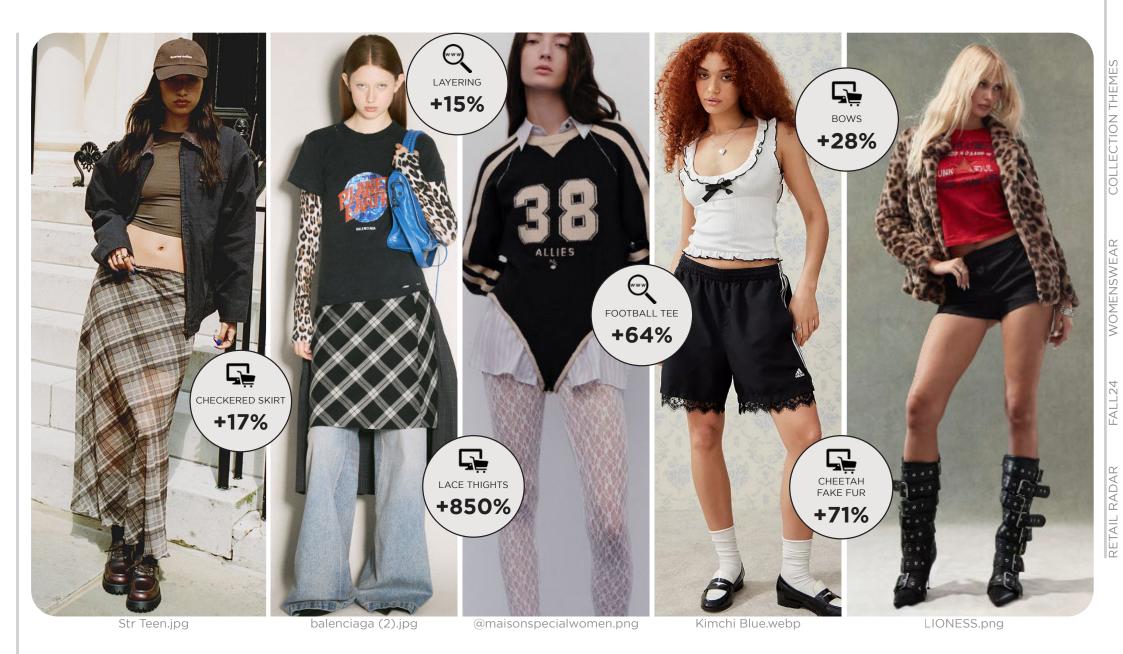

This report is based on Livetrend data extracted from e-commerce on the European market from 01/08/24 to 30/09/24, analysing the visibility and growth of the trends compared to te same period last year. The percentages show the visibility evolution year on year.

### FALL 24 YOUNG MARKET **GLAM GRUNGE**

#### **GOTH PRINCESS - EMOQUETTE - TRASH GLAM - URBAN REBEL**

For the Fall 24 Young Market, Glam Grunge seamlessly integrates with the rising #Blokette aesthetic, creating a unique fusion of rebellious grunge with sporty, masculine elements. This trend story is combining pieces like faux fur coats, plaid skirts and leather jackets with the Blokette trend's casual, soccer-inspired influences. Chunky boots and platform shoes from grunge are paired with oversized jackets and athletic layers, adding a sporty contrast to the otherwise dark grunge vibe. This fusion of gritty grunge, textures, and athletic streetwear captures the rebellious yet fashion-forward spirit, making it perfect for teens who mix gothic and sporty elements with a touch of glamour.