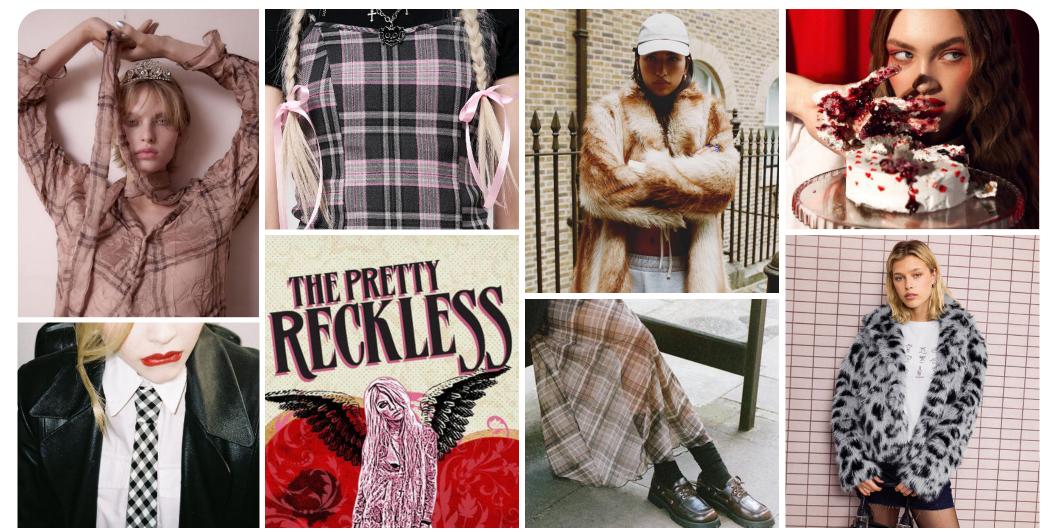

### FALL 24 YOUNG MARKET **GLAM GRUNGE**

#### **GOTH PRINCESS - EMOQUETTE - TRASH GLAM - URBAN REBEL**

For the Fall 24 Young Market, Glam Grunge seamlessly integrates with the rising #Blokette aesthetic, creating a unique fusion of rebellious grunge with sporty, masculine elements. This trend story is combining pieces like faux fur coats, plaid skirts and leather jackets with the Blokette trend's casual, soccer-inspired influences. Chunky boots and platform shoes from grunge are paired with oversized jackets and athletic layers, adding a sporty contrast to the otherwise dark grunge vibe. This fusion of gritty grunge, textures, and athletic streetwear captures the rebellious yet fashion-forward spirit, making it perfect for teens who mix gothic and sporty elements with a touch of glamour.