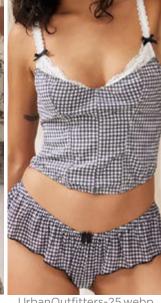

## BTS 25 TOMBOYS

UrbanOutfitters-11.webp

@highrack3.png

UrbanOutfitters-38.webp

pinterest 3.jpeg

**Tomboys.** The tomboy lingerie trend draws inspiration from the Y2K high school experience, blending masculine elements with a sporty, laid-back vibe. Key pieces include layered basics with a modern twist, such as cropped versions of classic staples. Feminine pieces are reimagined with tomboy influences, featuring details like boxer-inspired designs on panties and clean, sharp lines. This trend balances comfort and style, offering a fresh take on traditional lingerie by merging athletic aesthetics with a playful, youthful spirit that resonates with contemporary fashion.