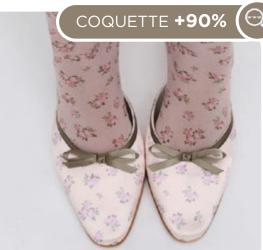

## **DESIGN TRENDS**

Transitional lingerie and intimates are evolving with design directions that blend school, work, and seductive aesthetics. The office siren look introduces a sexy edge to professional and academic settings, infusing Y2K basics with clean materials, deep necklines, and sharper contours. Alongside this, a tomboy allure redefines classic back-to-school styles, incorporating masculine elements that offer new freedom of expression. This same gritty aesthetic extends into the indie sleaze trend, reminiscent of the 2010s and evoking a romantic rock vibe inspired by high school movies of the era. This look appeals to youth with feminine touches, including cheetah prints for a playful, flirty twist. Meanwhile, the romantic and cottagecore influence remains strong in womenswear, providing a softer, bohoinspired approach to back-to-school fashion. This interpretation of the coquette cottage aesthetic offers a whimsical, fallready look that balances nostalgia with contemporary style.blend of elegance and comfort.