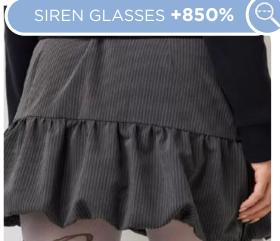

## **DESIGN TRENDS**

Transitional lingerie and intimates are evolving with design directions that blend school, work, and seductive aesthetics. The office siren look introduces a sexy edge to professional and academic settings, infusing Y2K basics with clean materials, deep necklines, and sharper contours. Alongside this, a tomboy allure redefines classic back-to-school styles, incorporating masculine elements that offer new freedom of expression. This same gritty aesthetic extends into the indie sleaze trend, reminiscent of the 2010s and evoking a romantic rock vibe inspired by high school movies of the era. This look appeals to youth with feminine touches, including cheetah prints for a playful, flirty twist. Meanwhile, the romantic and cottagecore influence remains strong in womenswear, providing a softer, bohoinspired approach to back-to-school fashion. This interpretation of the coquette cottage aesthetic offers a whimsical, fallready look that balances nostalgia with contemporary style.blend of elegance and comfort.

## BTS 25 OFFICE SIRENS

ForLoveandLemons 16.jpg.webp

anthropology20.webp

\_pinterest Kopie.jpeg

esotiq.webp

**Office Sirens.** The office siren lingerie trend channels Y2K and 90s influences, merging corporate aesthetics with seductive allure. Minimal yet sexy basics feature bold, daring designs perfect for a rom-com vibe. Key pieces include banded and plunge bras, balloon skirts, and halter tops, each crafted to enhance both confidence and sophistication in professional settings. This trend redefines workplace attire by infusing it with romantic and eye-catching elements, creating a seamless blend of minimalism and allure that is both functional and captivating.