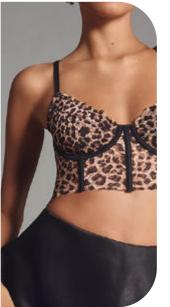

anthropology1.webp

ForLoveandLemons\_21.jpg.webp

understatement8.png

zara\_lingerie\_53.jpg

pinterest2.jpeg

@highrackstudio 2.png

UrbanOutfitters-6.webp

Indie Sleaze Youth. The indie sleaze lingerie trend revives the 2010s rock-inspired aesthetic with a grungy twist on feminine styles. This trend merges edgy, rebellious elements with classic feminine touches, featuring cheetah prints, bows, and florals. Key items include camisoles and low-rise panties adorned with contrasting trims and bow details, alongside plunging necklines that enhance the bold, flirtatious appeal. This fusion of rock and romance creates a distinctive, nostalgic look that channels the carefree spirit of the 2010s while celebrating a daring approach to intimate apparel.