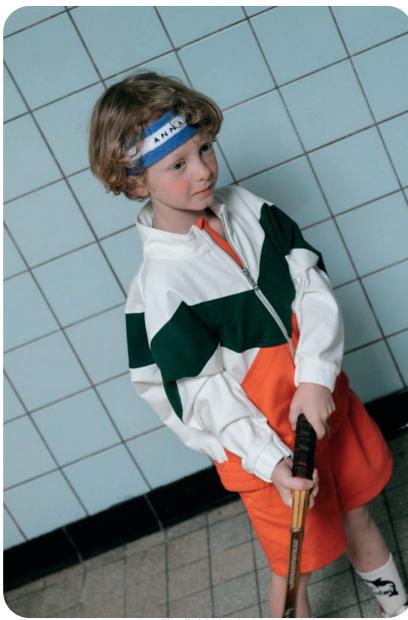

#### **FORECAST**

**Maximal / Minimal.** For the FW25 kidswear collection, tops are taking a nostalgic turn, heavily influenced by retro aesthetics, particularly those reminiscent of 90s sportswear. This trend is characterized by clean, bold graphics that range from classic stripes to uniform-inspired patterns, creating a blend of familiarity and fresh style. Sweaters in this line feature these iconic elements, making them not only fashionable but also timelessly appealing. The silhouettes are kept easy and relaxed, ensuring comfort and wearability for active children. Concurrently, tailoring attire is making a soft impact on kidswear. This includes everything from coordinated sets to clean shirts, providing a sophisticated yet playful edge. In parallel, the resurgence of girly elements i is strongly influencing kidswear, bringing an array of bows, maximalist doll collars, and whimsical shapes to the forefront. These details infuse a sense of fun and fantasy, making the clothes both charming and versatile. This season's tops for kids offer a rich tapestry of influences, blending the sleek lines of chic clasics with the nostalgic vibes of 90s sportswear and the playful exuberance of girly fashion, ensuring that every child can find something that resonates with its personal style.