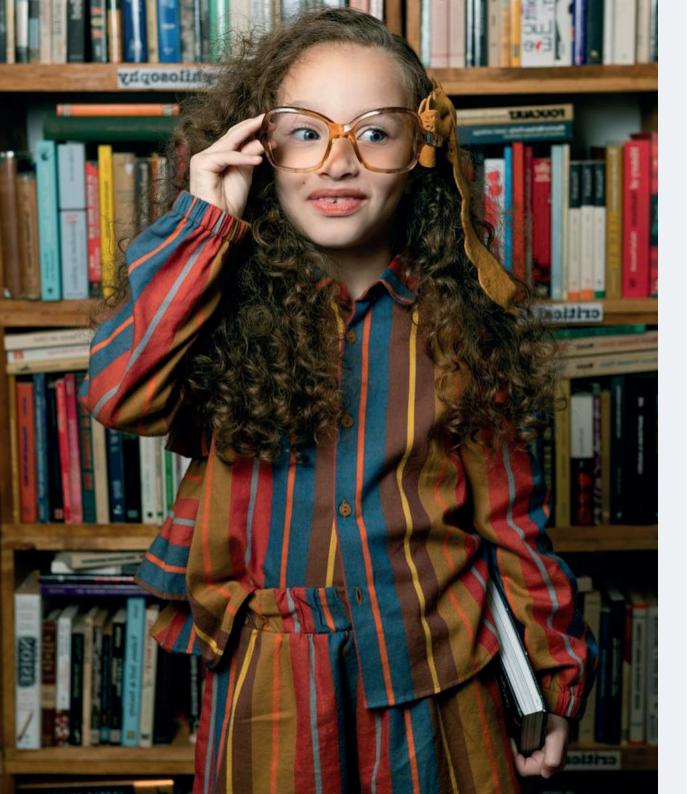

#### **FORECAST**

**Maximal / Minimal.** For the FW25 kidswear collection, tops are taking a nostalgic turn, heavily influenced by retro aesthetics, particularly those reminiscent of 90s sportswear. This trend is characterized by clean, bold graphics that range from classic stripes to uniform-inspired patterns, creating a blend of familiarity and fresh style. Sweaters in this line feature these iconic elements, making them not only fashionable but also timelessly appealing. The silhouettes are kept easy and relaxed, ensuring comfort and wearability for active children. Concurrently, tailoring attire is making a soft impact on kidswear. This includes everything from coordinated sets to clean shirts, providing a sophisticated yet playful edge. In parallel, the resurgence of girly elements i is strongly influencing kidswear, bringing an array of bows, maximalist doll collars, and whimsical shapes to the forefront. These details infuse a sense of fun and fantasy, making the clothes both charming and versatile. This season's tops for kids offer a rich tapestry of influences, blending the sleek lines of chic clasics with the nostalgic vibes of 90s sportswear and the playful exuberance of girly fashion, ensuring that every child can find something that resonates with its personal style.

# FW25 TOPS THE EASY STRIPED

yuk (2).webp Milk Magazine.jpg