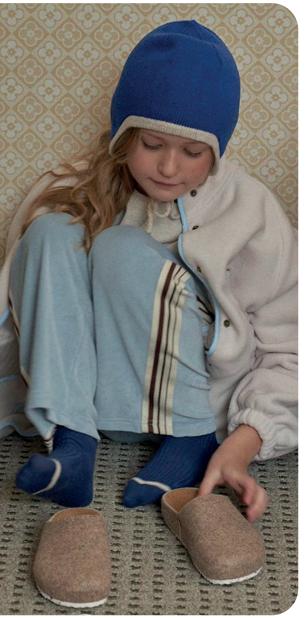

antasy, making the clothes both charming and versatile. This season's tops for kids offer a rich tapestry of influences, blending the sleek lines of chic clasics with the nostalgic vibes of 90s sportswear and the playful exuberance of girly fashion, ensuring that every child can find something that resonates with its personal style.

This forecasting report is realized crossreferencing LIVETREND data from several sources to empower the expertise of our Trend Analysts to forecast the trends with concrete and quantitative information. Find the related data sources and icons on the last slides.

ACCESS ALL IMAGES
CLICKING HERE

# FW25 SWEATS THE 90S ZIP-UP









@barrie3.jpg











@cocopinkprincess3.png







arseneetlespipettes9.png







@bonmotorganic3.png





@loomknits30.png



mellowgardener-13.png

KIDSWEAR

# FW25 TOPS THE EASY STRIPED

















yuk (2).webp Milk Magazine.jpg



# FW25 TOPS THE FANCY POLO







Les Coyotes de Paris.webp

















icebuiscuit.jpeg

@trendhub.jpeg









Asos.png



Reserved.avif



Twinset.webp



Zara\_6.jpg

# FW25 SHIRTS THE CABIN STYLE









modelskids.jpg









LLano.webp @bajestudio11.png



TOPS

FORECASTIN

FW25/2

FORECASTING





Repose ams.webp









Zara (3).jpg







paademode2.jpg



pinterest.jpg



Riel.jpg



Diddi.jpg



# FW25 SHIRTS THE PRIM COLLAR









Jinn.webp









little galantine.jpg

Letterfrommoon (7).jpg











Lolol\_1.webp



@lescoyotesdepaaris.jpg



tinycottons--6.jpg.webp



Ania Onopiuk.png

FORECASTING

FORECASTING





THE NECK TIE

letterfrommoon1.pn