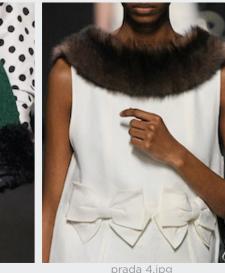

### FANCY FUR TRIMS

### CURATED EMBELLISHMENTS

n-21-\_1.jpg

shushu tong -2.jpg

### LADYLIKE NECKLINES

rotate.jpg

MiuMiu 17.jpg

### Whimsy and Grace.

Fancy fur trims add a touch of vintage First Lady allure in timeless elegance and sophistication. These luxurious accents elevate the look, offering a touch of opulence and eccentricity that evokes old glamour codes. Ladylike necklines reign supreme, exuding femininty and grace. Whether it's a demure boat neckline or a more romantic sweetheart shape, these necklines enhance the overall elegance. Curated embellishments provide a glitzy and playful add-on, infusing the style with a sense of whimsy and fun. From delicate sequins to intricate strass, these embellishments offer a dazzling finishing touch that captures attention and enhance the eccentric hint of sparkle of the narrative.