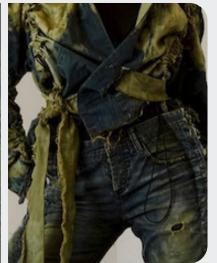

For the look, all-terrain capabilities ensure adaptability to diverse environments, while maintaining an aura of understated elegance. Understated puffer pieces seamlessly integrate into the silhouettes, offering both warmth and a soft pneumatic look without overwhelming the senses. Workwear takes on a dreamy worn-out appearance, enhancing its functionality with a touch of nostalgia and charm. More sophisticated and understated utility finishings further enhance the aesthetic, marrying form and function with a chic allure.