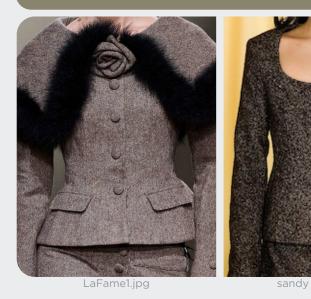

### **CLASSIC WOOLENS**

### **Rebellious meets timeless.**

Leopard prints are both timeless and playful, adding a touch of rebellious sophistication. Whether it's a statement coat or a chic accessory, leopard prints never fail to make a bold statement while exuding a sense of timeless allure. Dalmatian and polka dots remain as fun, feminine print staples, injecting a sense of whimsy and charm. These playful patterns offer a nod to retro fashion while adding a twist for those who embrace their inner vintage lady. Classic woolen fabrics are the cornerstone of the trend's tailored styles that take us back in time. From coats to structured skirts, these timeless fabrics evoke a sense of nostalgia, transporting us into a bygone era of elegance and refinement.