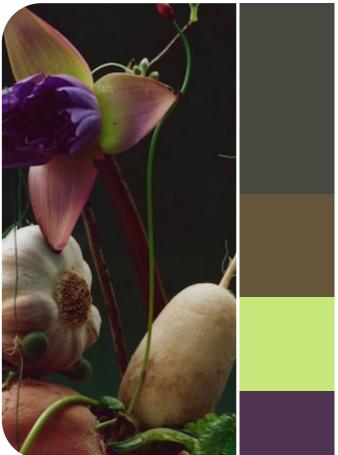

# COLOR PALETTE WONDROUS WORLD

**Mysterious Allure.** The Wondrous World palette unveils a mesmerizing blend of hues that transport into fantastical realms and enchanted landscapes. Cyber greens like Sharp Green and Spring Bouquet illuminate the palette with a vibrant and futuristic energy, evoking images of neon-lit cityscapes and digital realms. Purple indulgence takes center stage with Shadow Purple and Purple Opulence, casting an aura of mystery and allure, reminiscent of magical twilight skies. Swampy greens like Climbing Ivy, Military Olive, and Antique Moss envelop the palette with a sense of untamed wilderness and natural beauty, inviting exploration and adventure. The magical tile shade of Spuced-Up adds a touch of whimsy and enchantment, infusing the palette with wonder and imagination. These colors create a spellbinding palette that sparks imagination and invites to travel through a wondrous world of possibilities and magic.