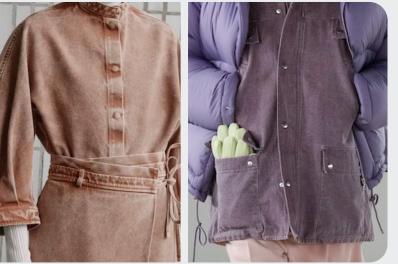

### POETIC BLEACHED-OUT

christian weijnants -7.png

auralee--3.jpg

### A Realm of Soft Utility.

Here, practicality meets comfort in a harmonious blend of form and function. Hyper-soft mohair yarns offer a cocoon of natural warmth and unrivaled coziness, ensuring outdoor adventure with ease. Nostalgic charm whispers through workwear and denim bear the poetic marks of time with worn and washed effects. Each tender fade carries a story, creating subtle gradients and monochromatic plays of color. For snowy excursions, a soft wadded look takes precedence and is embracing sophisticated simplicity. This material is offering a pared-back elegance that effortlessly merges with the tranquil beauty of winter landscapes and is embracing sophisticated simplicity. DESIGN CONCEPTS