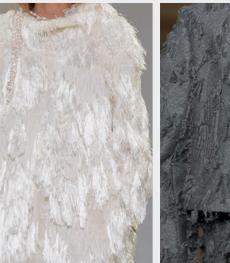

# KEY MATERIALS POETIC TRAVELER

### SUPERSOFT MOHAIR

givenchy.jpg

@lowclassicseoul\_6.png

### A Realm of Soft Utility.

Here, practicality meets comfort in a harmonious blend of form and function. Hyper-soft mohair yarns offer a cocoon of natural warmth and unrivaled coziness, ensuring outdoor adventure with ease. Nostalgic charm whispers through workwear and denim bear the poetic marks of time with worn and washed effects. Each tender fade carries a story, creating subtle gradients and monochromatic plays of color. For snowy excursions, a soft wadded look takes precedence and is embracing sophisticated simplicity. This material is offering a pared-back elegance that effortlessly merges with the tranquil beauty of winter landscapes and is embracing sophisticated simplicity. DESIGN CONCEPTS