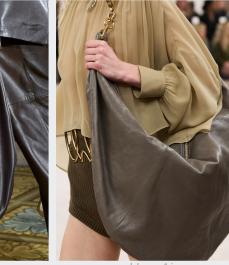

## Modern Alchemist.

Alchemist messenger bags blend practicality with luxury, featuring sumptuous leathers and intricate utility details for the modern wanderer. Slouchy boots add a natural and bohemian touch, echoing the spirit of free-spirited journeys. They can come in soft leathers and velours and vary from knee to edgy over-the-knee length. Natural toe mules and heels feel slightly heftier and evoke a nomadic feel, grounding looks in bohemian authenticity.