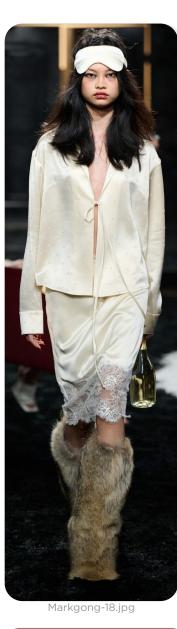

## **JACQUARD SATINS**

#### SUBCULTURAL LEATHERS

Markgong-9.jpg

gcds-.jpg

#### **REWORKED LACE**

Rough leathers add a heavy-duty feel and striking contrast when paired with satins, creating a dynamic interplay between ruggedness and luxury. Satins add luminosity and lightness and offer

a take on a new dimension with jacquard styles, delicately weaving soft micro motifs that evoke a subtle sleepwear vibe. Meanwhile, reworked lace breathes new life into the classic and trendy materials, repurposing deadstock elements or infusing creativity into traditional designs. Together, these textures and materials offer a harmonious blend of