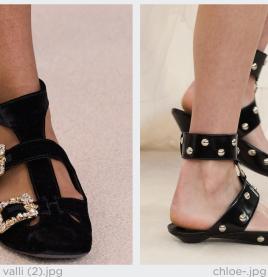

### **SLEEK OUTDOOR BOOTS**

hermes

### **FUZZY FLATS**

The soft XL sling bags are functional accessories that add a touch of sophistication to any ensemble.

Their versatile design creates cocooning volumes, offering both practicality and style for cozy utility looks. Sleek outdoor boots are built for versatility. perfect for any terrain. In thigh-high options, they offer a fashionable twist, elevating the look while maintaining functionality. Even more fashion-forward, the fuzzy flat is adding a tactile notion but reminds us of the softness and natural appeal of

jil sander

All-terrain elegance.

wintery landscapes.

carven-.jpg

MACROTRENDS

DESIGN CONCEPTS