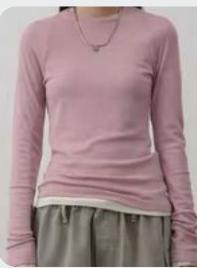

# COLOR PALETTE POETIC TRAVELER

Introspected Exploration. The Poetic Traveler trend color palette is build on captivating hues inspired by an utopian nature and the spirit of exploration. Khaki browns like Lemon Pepper and Mulch evoke the rugged allure of untouched landscapes, inviting individuals to embark on a journey of discovery and adventure. Vitalizing pastels such as Chardonnay, pale Lilac and Reed infuse the palette with a sense of rejuvenation and utopian vibrancy, reminiscent of tranquil horizons. Subtly warmer neutrals like Fog and Downtown Brown provide a more comforting groundedness, adding depth and stability to the palette. Anchoring the ensemble is the airy Pastel Blue, a serene shade that captures the essence of open skies and boundless possibilities. Together, these colors create a harmonious and evocative palette that inspires exploration and introspection equally, for a deep connection to us and the world around us.

### PALETTE 1

manonsteyaertart5.png

The color palette merges earthy browns with delicate accents of light pink and pastel green, creating a harmonious blend of natural serenity and organic beauty. Earthy browns ground the palette in warmth, while light pink infuses a soft touch and pastel green adds a refreshing element, reminiscent of tranquil landscapes. Together, they create calm and comforti, inviting to immerse in the soothing embrace of nature's palette.

The color palette combines rich, dark browns with gentle accents of light pink, pastel green, and light blue, creating exuding sophistication and tranquility. The deep browns provide natural stability, while the light pink infuses grace. Pastel green and light blue add a clear element, evoking the lushness and calming effect of nature.The effect is a harmonious and balanced blend of elegance, calm and nature.