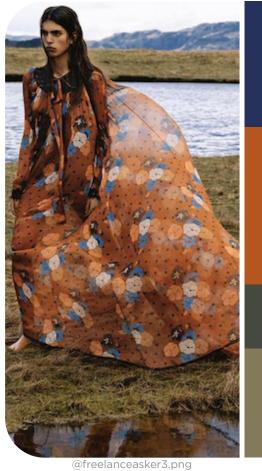

### PALETTE 3

The color palette merges navy blue, rust, and khaki olives, cultivating a refined and sophisticated atmosphere. Navy blue exudes a timeless elegance, invoking a sense of depth. Rust adds a touch of luxury and warmth, evoking images of fine leather and aged spirits. Khaki olives infuse the palette with a natural and earthy highland tone. These colors create a versatile palette that is both classic and contemporary, for a chic and polished look.