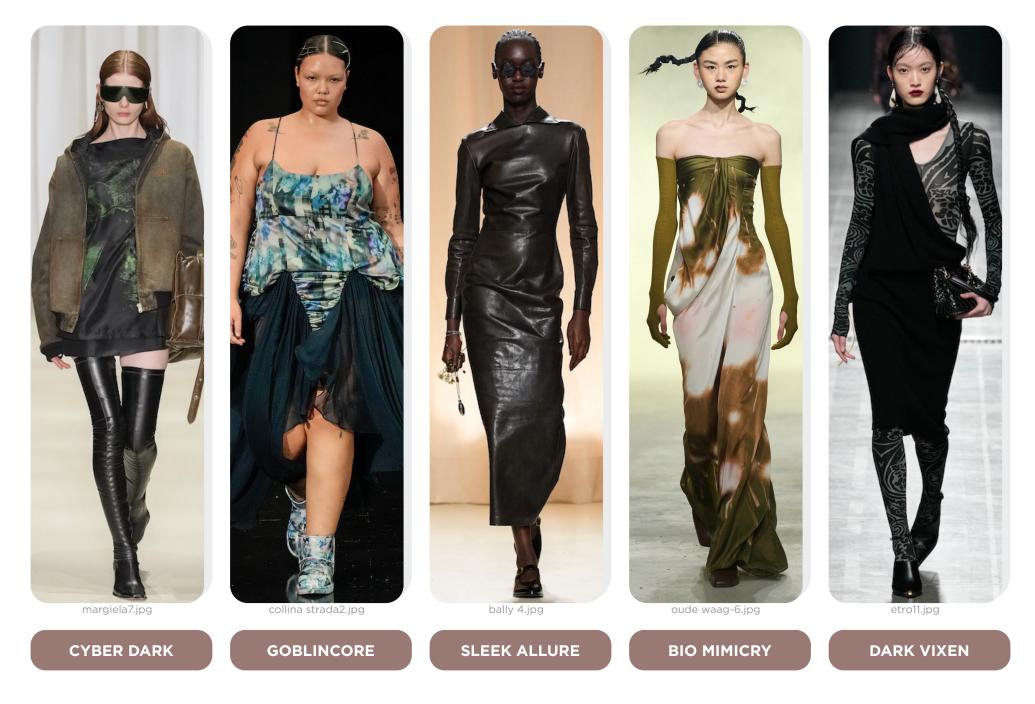

The aesthetic narrative of phantasmagorical nature intertwines elements of the natural world with the surreal to create a world of enchantment. In this trend, reality is seen through the lens of fiction, where cyber dark creatures roam in goblin core and fairy looks, and a sleek, sharp allure proposes more edgy designs. Bio mimicry is essential and allows to explore new worlds and bio innovations but comes in more rough interpretations for an undone and grungy look. Dark vixens emerge from the shadows, adorned in a nocturnal palette with bold highlights that accentuate their mysterious allure.

## KEY LOOKS WONDROUS WORLD

## KEY LOOKS WONDROUS WORLD

CYBER DARK

GOBLINCORE

DESIGN CONCEPTS

MACROTRENDS

FORECAST

SLEEK ALLURE

**BIO MIMICRY** 