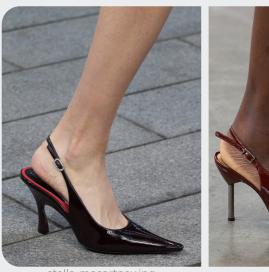

### **CONTEMPORARY SLINGBACK**

knwls.jpg

stella-mccartney.jpg

### **Old-world Glamour.**

Sleek east-west bags epitomize timeless elegance with their elongated look, offering a sophisticated touch to any ensemble. Whether carried by hand or slung over the shoulder, these bags exude an air of refinement. Contemporary sling backs feature slightly curved heels or hyper pointy toes, adding a modern twist to a classic silhouette. With their sleek design and avant-garde details, these shoes are the perfect choice for forward yet timeless footwear. Similarly, lady-like vintage pumps evoke a sense of nostalgia with block and cone heels and closed decolltes. These shoes exude sophistication and femininity. With their retro-inspired design, they add a touch of old-world glamour to the look.