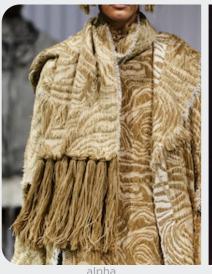

#### **GYPSY SHAGGY KNITS**

stella-mccartnev-.ipg

MACROTRENDS

DESIGN CONCEPTS

NOMADIC FUZZINESS

## Natural and Nomadic Essence.

Nomadic fuzzy and furry textiles bring a natural essence and tactile allure to the forefront, embracing wearers in a cocoon of comfort and warmth. Shaggy knits weave a textured narrative onto garments, evoking a Y2K gypsy vibe that's both nostalgic and contemporary. Meanwhile, mystical tribalism emerges as new ornamental motifs, infusing each piece with a sense of ancient wisdom and cultural depth.