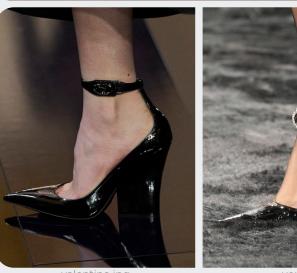

### **MINIMAL HARD-SHELL**

Sleek Officewear.

Pointy ankle pumps elevate any ensemble with their sharp, sophisticated look, adding a sleek modern form and refinemned elegance. Hardshell bucket handbags create sleek and minimal sculptured style, offering a modern twist on classic accessories. Their clean lines and structured design make them the perfect complement of sophistication. Cut-out kitten heels evoke a future secretary appeal, combining elements of modernity and femininity. With their playful yet professional design, they add a unique flair to your ensemble while maintaining a sense of elegance and style.