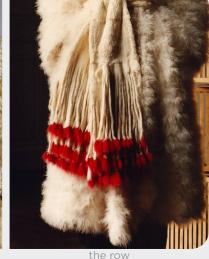

#### **GYPSY SHAGGY KNITS**

stella-mccartnev-.ipg

MACROTRENDS

DESIGN CONCEPTS

NOMADIC FUZZINESS

## Natural and Nomadic Essence.

Nomadic fuzzy and furry textiles bring a natural essence and tactile allure to the forefront, embracing wearers in a cocoon of comfort and warmth. Shaggy knits weave a textured narrative onto garments, evoking a Y2K gypsy vibe that's both nostalgic and contemporary. Meanwhile, mystical tribalism emerges as new ornamental motifs, infusing each piece with a sense of ancient wisdom and cultural depth.