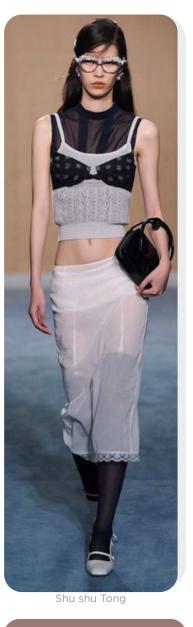

### CURATED EMBELLISHMENTS

n-21-\_1.jpg

shushu tong -2.jpg

### Whimsy and Grace.

Fancy fur trims add a touch of vintage First Lady allure in timeless elegance and sophistication. These luxurious accents elevate the look, offering a touch of opulence and eccentricity that evokes old glamour codes. Ladylike necklines reign supreme, exuding femininty and grace. Whether it's a demure boat neckline or a more romantic sweetheart shape, these necklines enhance the overall elegance. Curated embellishments provide a glitzy and playful add-on, infusing the style with a sense of whimsy and fun. From delicate sequins to intricate strass, these embellishments offer a dazzling finishing touch that captures attention and enhance the eccentric hint of sparkle of the narrative.