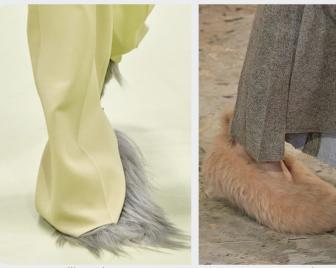

### **SLEEK OUTDOOR BOOTS**

hermes

### **FUZZY FLATS**

The soft XL sling bags are functional accessories that add a touch of sophistication to any ensemble.

Their versatile design creates cocooning volumes, offering both practicality and style for cozy utility looks. Sleek outdoor boots are built for versatility. perfect for any terrain. In thigh-high options, they offer a fashionable twist, elevating the look while maintaining functionality. Even more fashion-forward, the fuzzy flat is adding a tactile notion but reminds us of the softness and natural appeal of

jil sander

All-terrain elegance.

wintery landscapes.

carven-.jpg

MACROTRENDS

DESIGN CONCEPTS