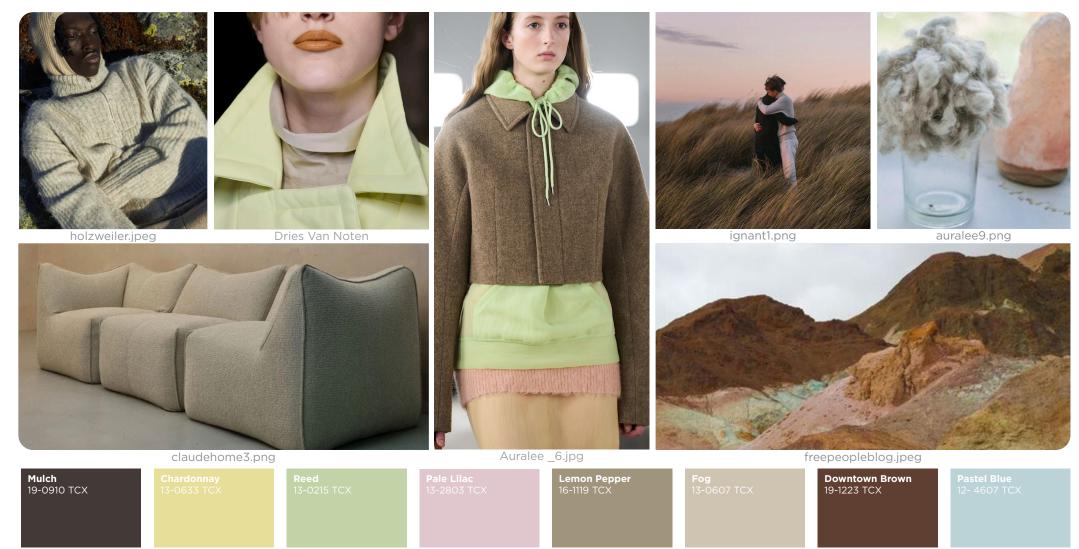

# COLOR PALETTE POETIC TRAVELER

Introspected Exploration. The Poetic Traveler trend color palette is build on captivating hues inspired by an utopian nature and the spirit of exploration. Khaki browns like Lemon Pepper and Mulch evoke the rugged allure of untouched landscapes, inviting individuals to embark on a journey of discovery and adventure. Vitalizing pastels such as Chardonnay, pale Lilac and Reed infuse the palette with a sense of rejuvenation and utopian vibrancy, reminiscent of tranquil horizons. Subtly warmer neutrals like Fog and Downtown Brown provide a more comforting groundedness, adding depth and stability to the palette. Anchoring the ensemble is the airy Pastel Blue, a serene shade that captures the essence of open skies and boundless possibilities. Together, these colors create a harmonious and evocative palette that inspires exploration and introspection equally, for a deep connection to us and the world around us.

# COLOR HARMONIES POETIC TRAVELLER