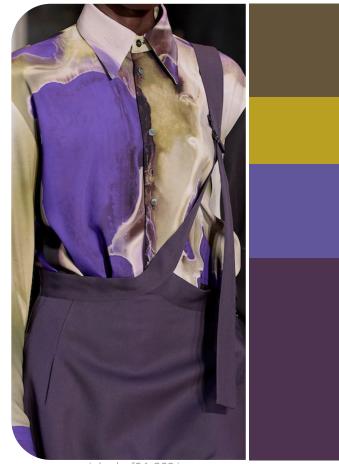

## PALETTE 1

ujoh-clp-f24-022.jpg

The color palette merges nocturnal purple, bold purple, and muddy greens, evoking a mysterious and captivating ambiance. Deep purple adds depth and intrigue, conjuring images of the night sky. Bold purple injects vibrancy with its rich hue. Muddy greens introduce an swampy element for connection to nature. Together, these colors create an enigmatic palette that is dramatic and alluring for creating a striking combo.

The color palette features swampy tones, acid green, and dark purple, for a captivating and mysterious mix. Swampy greens evoke images of untamed wilderness, instilling a sense of depth. Acid green adds a vibrant energy, infusing a cyber twist. Dark purple introduces sophistication and drama. Together, these colors create a dynamic palette that is intriguing and awe-inducing.