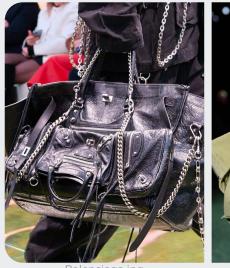

# KEY ACCESSORIES POETIC TRAVELER

### SOFT SLING BAG

retrofete-.jpg

chloe-\_1.jpg

### **FUZZY FLATS**

The soft XL sling bags are functional accessories that add a touch of sophistication to any ensemble.

Their versatile design creates cocooning volumes, offering both practicality and style for cozy utility looks. Sleek outdoor boots are built for versatility. perfect for any terrain. In thigh-high options, they offer a fashionable twist, elevating the look while maintaining functionality. Even more fashion-forward, the fuzzy flat is adding a tactile notion but reminds us of the softness and natural appeal of