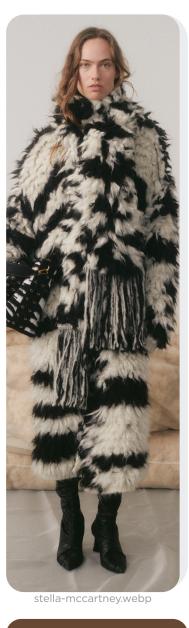

### **CONTEMPORARY SLINGBACK**

knwls.jpg

stella-mccartney.jpg

### **Old-world Glamour.**

Sleek east-west bags epitomize timeless elegance with their elongated look, offering a sophisticated touch to any ensemble. Whether carried by hand or slung over the shoulder, these bags exude an air of refinement. Contemporary sling backs feature slightly curved heels or hyper pointy toes, adding a modern twist to a classic silhouette. With their sleek design and avant-garde details, these shoes are the perfect choice for forward yet timeless footwear. Similarly, lady-like vintage pumps evoke a sense of nostalgia with block and cone heels and closed decolltes. These shoes exude sophistication and femininity. With their retro-inspired design, they add a touch of old-world glamour to the look.