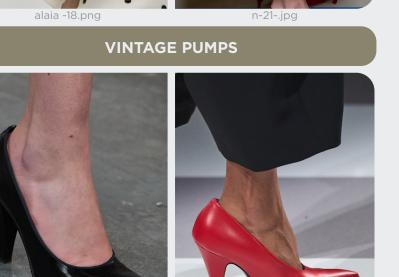

### **CONTEMPORARY SLINGBACK**

knwls.jpg

stella-mccartney.jpg

### **Old-world Glamour.**

Sleek east-west bags epitomize timeless elegance with their elongated look, offering a sophisticated touch to any ensemble. Whether carried by hand or slung over the shoulder, these bags exude an air of refinement. Contemporary sling backs feature slightly curved heels or hyper pointy toes, adding a modern twist to a classic silhouette. With their sleek design and avant-garde details, these shoes are the perfect choice for forward yet timeless footwear. Similarly, lady-like vintage pumps evoke a sense of nostalgia with block and cone heels and closed decolltes. These shoes exude sophistication and femininity. With their retro-inspired design, they add a touch of old-world glamour to the look.