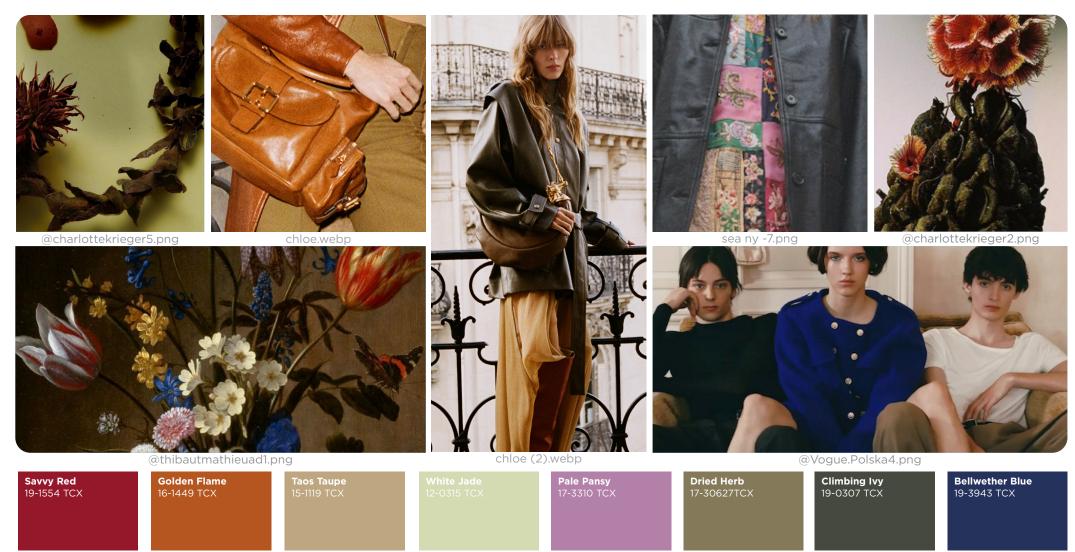

# COLOR PALETTE **PLAYFUL HOMAGE**

**Cooling Biosphere Tints.** The Playful Homage palette is a celebration of elegance and whimsy, blending highland neutrals like Dried Herb and Climbing Ivy with bold and luxurious hues. Aristocratic Bellwether Blue commands attention with its regal allure, while Pale Pansy as a mauve pink adds a soft and romantic touch. Pastel green shade White Jade infuses the palette with a sense of freshness, while Taos Taupe is a beige that proposes neutral lightness. Cognac hue Golden Flame evokes a feeling of luxury and sophistication and Savvy Red, with its almost burgundy tint, adds a refined but bold twist. Together, these colors create a dynamic palette that pays homage to classic elegance while embracing a sense of whimsy and creativity. The palette inspires a feeling of nostalgia and excitement, inviting to infuse wardrobes with a touch of timeless charm and playful sophistication.

# COLOR HARMONIES PLAYFUL HOMAGE

PALETTE 1

London Streetsyle\_26.jpg

The color palette combines dark khaki, beige, rusty brown, and pink mauve, crafting a harmonious and comforting ambiance. Dark khaki exudes earthiness, while beige offers a neutral backdrop of warmth and tranquility. Rusty brown adds richness, evoking a rustic and nostalgic atmosphere. Pink mauve infuses a soft touch, bringing a hint of romance and femininity to the palette. This versatile palette is vintage but refreshed in its hues. The color palette features pastel green, muted pink, beige, and olive, creating a natural but playful vibe. Pastel green brings rejuvenation, reminiscent of new beginnings. Muted pink adds a soft and romantic touch. Biege and Olive add subtle earthiness and grounding neutrality, reminding of tranquil landscapes .The colors are versatile yet invigorating, perfect for transitional collections.