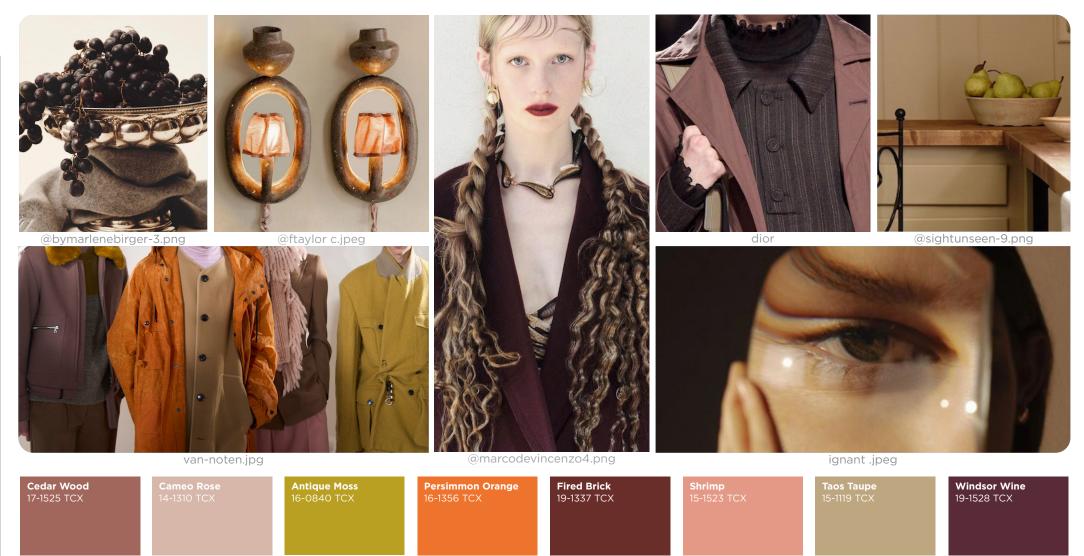

# COLOR PALETTE **MEDITATIVE ARTISANAL**

**Introspected Spirituality.** The Meditative Artisanal trend color palette is a serene journey through hues that evoke both tranquility and warmth, inviting a sense of introspection and artisanal creativity. Blush neutrals like Cedar Wood and Cameo Rose provide a soft and comforting backdrop, in a gentle, calming embrace. Reddish darks such as Windsor Wine and Fired Brick infuse the palette with richness, adding sophistication and grounding. Apricot-hued Shrimp offers a delicate and uplifting nude option, while the green of Antique Moss and Taos Taupe beige add a sense of connection to nature for extra balance. Persimmon orange acts as a bright spiritual hue, radiating positivity and vitality, infusing a sense of enlightenment and renewal. Together, these colors create a harmonious palette that encourages mindfulness and self-expression for looks that inspire craft, introspection and spirituality.