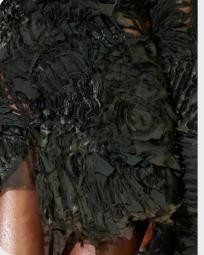

## Natural and Nomadic Essence.

Nomadic fuzzy and furry textiles bring a natural essence and tactile allure to the forefront, embracing wearers in a cocoon of comfort and warmth. Shaggy knits weave a textured narrative onto garments, evoking a Y2K gypsy vibe that's both nostalgic and contemporary. Meanwhile, mystical tribalism emerges as new ornamental motifs, infusing each piece with a sense of ancient wisdom and cultural depth.