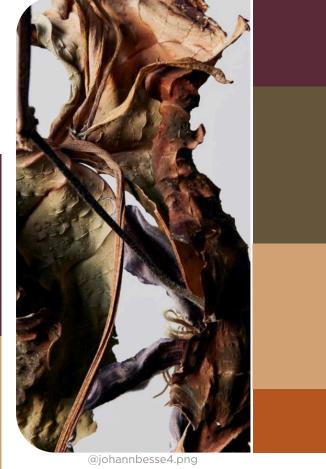

# COLOR PALETTE POETIC TRAVELER

Introspected Exploration. The Poetic Traveler trend color palette is build on captivating hues inspired by an utopian nature and the spirit of exploration. Khaki browns like Lemon Pepper and Mulch evoke the rugged allure of untouched landscapes, inviting individuals to embark on a journey of discovery and adventure. Vitalizing pastels such as Chardonnay, pale Lilac and Reed infuse the palette with a sense of rejuvenation and utopian vibrancy, reminiscent of tranquil horizons. Subtly warmer neutrals like Fog and Downtown Brown provide a more comforting groundedness, adding depth and stability to the palette. Anchoring the ensemble is the airy Pastel Blue, a serene shade that captures the essence of open skies and boundless possibilities. Together, these colors create a harmonious and evocative palette that inspires exploration and introspection equally, for a deep connection to us and the world around us.