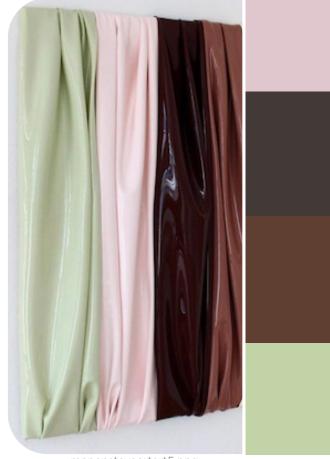

### PALETTE 1

manonsteyaertart5.png

The color palette merges earthy browns with delicate accents of light pink and pastel green, creating a harmonious blend of natural serenity and organic beauty. Earthy browns ground the palette in warmth, while light pink infuses a soft touch and pastel green adds a refreshing element, reminiscent of tranquil landscapes. Together, they create calm and comforti, inviting to immerse in the soothing embrace of nature's palette.

The color palette combines rich, dark browns with gentle accents of light pink, pastel green, and light blue, creating exuding sophistication and tranquility. The deep browns provide natural stability, while the light pink infuses grace. Pastel green and light blue add a clear element, evoking the lushness and calming effect of nature.The effect is a harmonious and balanced blend of elegance, calm and nature.