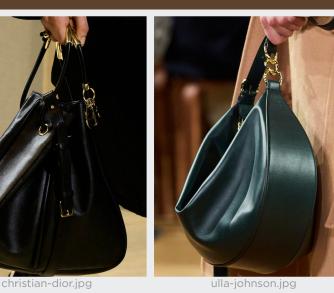

# **KEY ACCESSORIES AVANT-GARDE CLASSICS**

# MACROTRENDS

FORECAST

**EAST-WEST BAGS** 

kronthaler-westwood-.jpg

moschino.jpg

### **CONTEMPORARY SLINGBACK**

knwls.jpg

stella-mccartney.jpg

### **Old-world Glamour.**

Sleek east-west bags epitomize timeless elegance with their elongated look, offering a sophisticated touch to any ensemble. Whether carried by hand or slung over the shoulder, these bags exude an air of refinement. Contemporary sling backs feature slightly curved heels or hyper pointy toes, adding a modern twist to a classic silhouette. With their sleek design and avant-garde details, these shoes are the perfect choice for forward yet timeless footwear. Similarly, lady-like vintage pumps evoke a sense of nostalgia with block and cone heels and closed decolltes. These shoes exude sophistication and femininity. With their retro-inspired design, they add a touch of old-world glamour to the look.