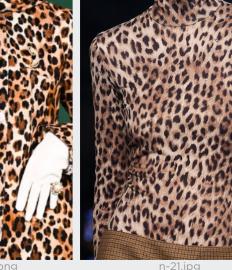

### QUIRY LEOPARD LADIES

### **Rebellious meets timeless.**

Leopard prints are both timeless and playful, adding a touch of rebellious sophistication. Whether it's a statement coat or a chic accessory, leopard prints never fail to make a bold statement while exuding a sense of timeless allure. Dalmatian and polka dots remain as fun, feminine print staples, injecting a sense of whimsy and charm. These playful patterns offer a nod to retro fashion while adding a twist for those who embrace their inner vintage lady. Classic woolen fabrics are the cornerstone of the trend's tailored styles that take us back in time. From coats to structured skirts, these timeless fabrics evoke a sense of nostalgia, transporting us into a bygone era of elegance and refinement.