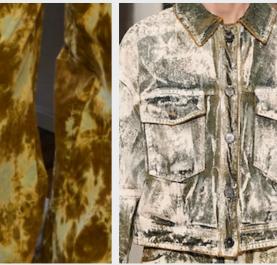

### POETIC BLEACHED-OUT

christian weijnants -7.png

auralee--3.jpg

### A Realm of Soft Utility.

Here, practicality meets comfort in a harmonious blend of form and function. Hyper-soft mohair yarns offer a cocoon of natural warmth and unrivaled coziness, ensuring outdoor adventure with ease. Nostalgic charm whispers through workwear and denim bear the poetic marks of time with worn and washed effects. Each tender fade carries a story, creating subtle gradients and monochromatic plays of color. For snowy excursions, a soft wadded look takes precedence and is embracing sophisticated simplicity. This material is offering a pared-back elegance that effortlessly merges with the tranquil beauty of winter landscapes and is embracing sophisticated simplicity. DESIGN CONCEPTS