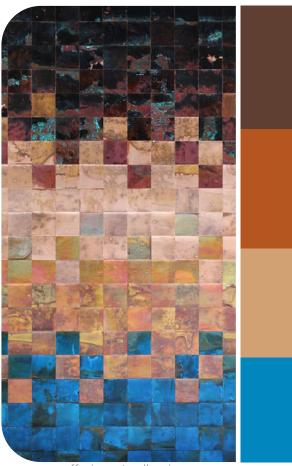

# COLOR PALETTE POETIC TRAVELER

Introspected Exploration. The Poetic Traveler trend color palette is build on captivating hues inspired by an utopian nature and the spirit of exploration. Khaki browns like Lemon Pepper and Mulch evoke the rugged allure of untouched landscapes, inviting individuals to embark on a journey of discovery and adventure. Vitalizing pastels such as Chardonnay, pale Lilac and Reed infuse the palette with a sense of rejuvenation and utopian vibrancy, reminiscent of tranquil horizons. Subtly warmer neutrals like Fog and Downtown Brown provide a more comforting groundedness, adding depth and stability to the palette. Anchoring the ensemble is the airy Pastel Blue, a serene shade that captures the essence of open skies and boundless possibilities. Together, these colors create a harmonious and evocative palette that inspires exploration and introspection equally, for a deep connection to us and the world around us.