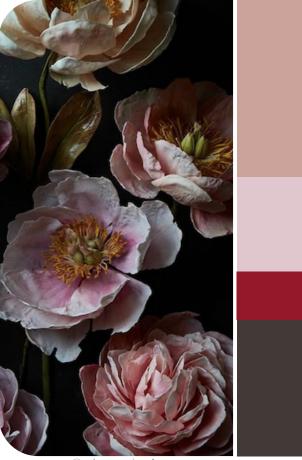

# COLOR PALETTE **MEDITATIVE ARTISANAL**

**Introspected Spirituality.** The Meditative Artisanal trend color palette is a serene journey through hues that evoke both tranquility and warmth, inviting a sense of introspection and artisanal creativity. Blush neutrals like Cedar Wood and Cameo Rose provide a soft and comforting backdrop, in a gentle, calming embrace. Reddish darks such as Windsor Wine and Fired Brick infuse the palette with richness, adding sophistication and grounding. Apricot-hued Shrimp offers a delicate and uplifting nude option, while the green of Antique Moss and Taos Taupe beige add a sense of connection to nature for extra balance. Persimmon orange acts as a bright spiritual hue, radiating positivity and vitality, infusing a sense of enlightenment and renewal. Together, these colors create a harmonious palette that encourages mindfulness and self-expression for looks that inspire craft, introspection and spirituality.

# COLOR HARMONIES MEDITATIVE ARTISANAL

PALETTE 1

The color palette blends bold orange, warm beige, and blush rose, creating a natural yet vibrant look. Orange injects energy and excitement, adding a pop of color that commands attention. Warm beige offers coziness and natural calmness. Blush rose adds a soft touch for softer elegance. Together, these colors create a balanced palette that is both bold and soothing, reflecting a journey of enlightenment. The palette combines beige, moss green, burgundy, and black in a sophisticated and rich aesthetic. Rosy beige offers a delicate and understated warmth backdrop. Moss green introduces a natural element, infusing the palette with earthy indulgence. Burgundy adds opulence and sophistication. Black provides a dramatic contrast, adding a touch of elegance.