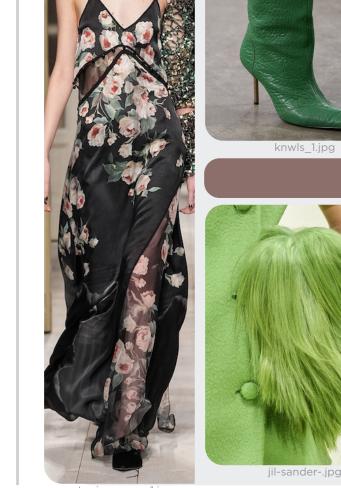

# COLOR PALETTE AVANT-GARDE CLASSICS

**Captivating Modernity.** The Avant-Garde Classics palette reinvents traditional hues with a daring twist, blending warm orange retro shades like Persimmon and Gold Flame with sophisticated neutrals and unexpected pops of color. Warm beige and dark brown provide a timeless foundation, exuding elegance and depth. Cooling cyan-like Dresden Blue and pastel Misty Jade inject a modern edge, evoking a sense of creativity. Savvy red and coral Mandarin Red add a bold and vibrant dimension, infusing the palette with energy and flirty dynamism. Together, these colors create a captivating effect, balancing tradition with innovation and inviting a unique style of confidence and flair. The palette inspires a sense of creativity and self-expression, empowering the redefinition of to classic aesthetics that makes an avant-garde statement but remains a timeless component.

# COLOR HARMONIES AVANT-GARDE CLASSICS

PALETTE 1

The color palette features bold orange, pastel mint green, and beige, creating a striking and balanced effect. The bold orange adds an energetic pop, while pastel mint infuses a soft refreshing vibe. Beige serves as a neutral backdrop, grounding the palette with its versatility. Together, these colors create a dynamic palette that is both bold and chic, perfect for adding a touch of personality to a timeless ensemble. The color palette features warm browns, beige, cognac, and cyan-like blue, blending to create a modern retro vibe. Warm browns feel comforting, while beige offers understated elegance. Cognac adds even more richness and sophistication, elevating the palette with its luxurious hue. Cyan-like blue introduces a modern contrast, infusing a bold essence. Together, these colors evoke sophistication and stylish allure. PALETTE 2