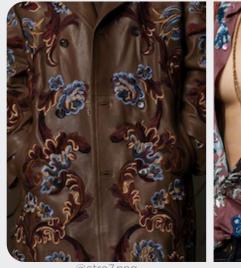

#### **BOHEMIAN EMBROIDERIES**

@etro7.png

DESIGN CONCEP

MACROTRENDS

## Bohemian Dimensions.

For the trend's details, fuzzy features line hemlines and or adorn in shearling-like elements, adding a cozy yet chic dimension to ensembles. Bohemian embroideries, whether on leather or textiles, infuse each piece with a gypsy-inspired allure, celebrating artisanal craftsmanship and cultural richness. Completing the ensemble, mystical hoods lend a spiritual and nomadic feel, inviting wearers to embark on a journey of introspection and exploration