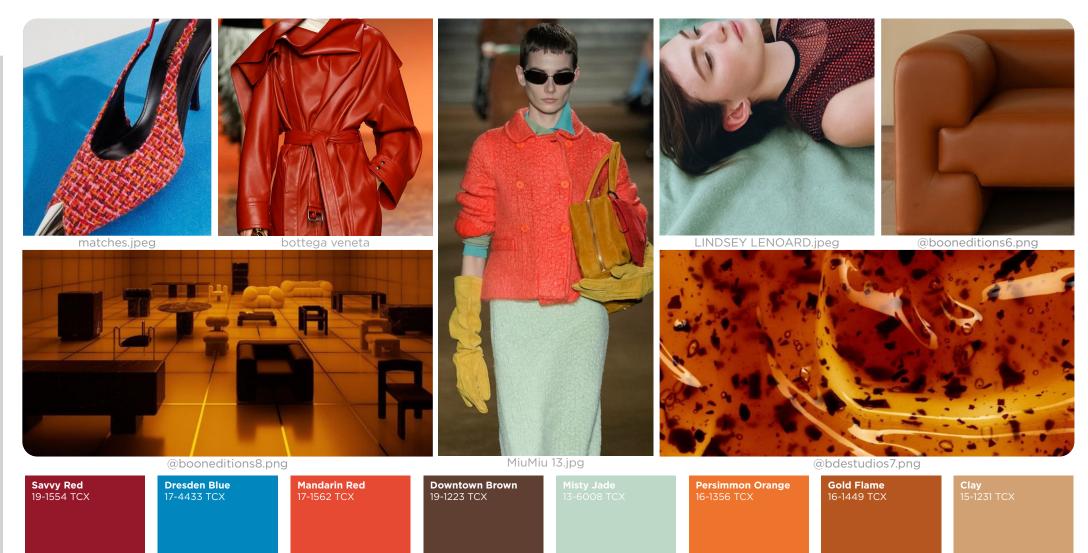

# COLOR PALETTE AVANT-GARDE CLASSICS

**Captivating Modernity.** The Avant-Garde Classics palette reinvents traditional hues with a daring twist, blending warm orange retro shades like Persimmon and Gold Flame with sophisticated neutrals and unexpected pops of color. Warm beige and dark brown provide a timeless foundation, exuding elegance and depth. Cooling cyan-like Dresden Blue and pastel Misty Jade inject a modern edge, evoking a sense of creativity. Savvy red and coral Mandarin Red add a bold and vibrant dimension, infusing the palette with energy and flirty dynamism. Together, these colors create a captivating effect, balancing tradition with innovation and inviting a unique style of confidence and flair. The palette inspires a sense of creativity and self-expression, empowering the redefinition of to classic aesthetics that makes an avant-garde statement but remains a timeless component.

# COLOR HARMONIES AVANT-GARDE CLASSICS

PALETTE 1

The color palette features bold orange, pastel mint green, and beige, creating a striking and balanced effect. The bold orange adds an energetic pop, while pastel mint infuses a soft refreshing vibe. Beige serves as a neutral backdrop, grounding the palette with its versatility. Together, these colors create a dynamic palette that is both bold and chic, perfect for adding a touch of personality to a timeless ensemble. The color palette features warm browns, beige, cognac, and cyan-like blue, blending to create a modern retro vibe. Warm browns feel comforting, while beige offers understated elegance. Cognac adds even more richness and sophistication, elevating the palette with its luxurious hue. Cyan-like blue introduces a modern contrast, infusing a bold essence. Together, these colors evoke sophistication and stylish allure. PALETTE 2

# PALETTE 3 @prada-8.png

The color palette blends coral red, mint pastel green, and deep brown, creating a captivating effect. Coral red injects vibrancy and energy, evoking a sense of flirty passion. Mint adds a refreshing and balancing element. Deep brown provides depth and richness to the mix. Together, these colors create a harmonious and dynamic palette that is both bold and calming, perfect for creating a stylish looks with a hint of sophistication.