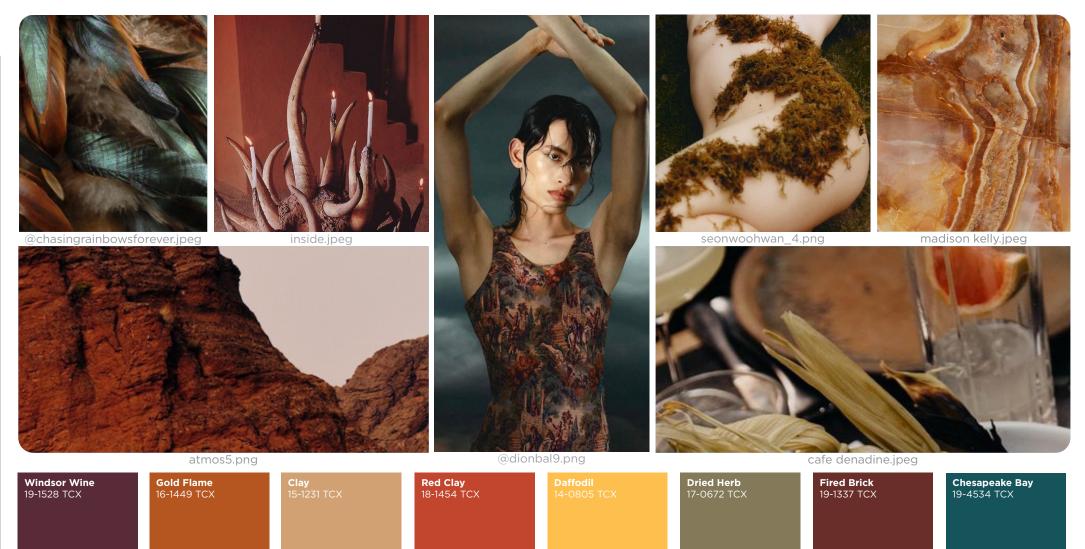

# COLOR PALETTE MYTHIC WANDERER

**Spiritual Connection.** The Mythic Wanderer palette is a captivating fusion of earthy tones and rich hues, evoking a sense of spiritual adventure. Orange-tint browns like Gold Flame and Fired Brick illuminate the palette with a fiery intensity, reminiscent of ancient flames and distant sunsets. Burgundy shade Windsor Wine adds depth and sophistication, infusing the palette with a mysterious allure. Clay beige provides a grounding presence, offering a sense of stability. Red clay emerges as a copper shade, imbuing the palette with warmth and rustic charm. Dried Herb introduces an olive khaki, evoking the rugged beauty of untouched landscapes. Daffodil yellow brings brightness, infusing the palette with energy and vitality. Spiritual Spruced-Up Tile adds a mystical and ethereal dimension, inspiring spiritual connection. Together, these colors create an evocative palette that transports individuals on a mythic journey of discovery and self-exploration, inviting to embrace the beauty and mystery of the world around them.

# COLOR HARMONIES MYTHIC WANDERER

## PALETTE 1

The color palette combines rich red browns with a tile hues, creating a bold and luxurious mood. The red browns exude warmth and sophistication, adding depth and richness to the palette. And deep tile introduces a sense of bold opulence, providing a striking contrast that commands attention. Together, these colors create an elegant palette that is timeless and captivating for chic ensembles.

The color palette blends rich burgundy red with soft beige and warm yellow, crafting a warm dynamic mood. Burgundy adds luxury and sophistication, infusing the palette with depth. Beige offers a calming backdrop, tranguility. Warm yellow injects energy and an uplifting element to the ensemble. These colors create a bold yet versatile mix, perfect for a stylish natural vibe.