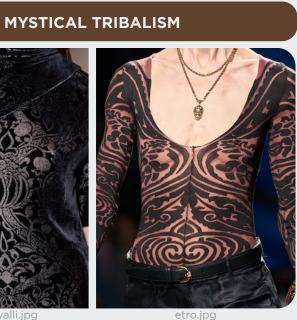

## Natural and Nomadic Essence.

Nomadic fuzzy and furry textiles bring a natural essence and tactile allure to the forefront, embracing wearers in a cocoon of comfort and warmth. Shaggy knits weave a textured narrative onto garments, evoking a Y2K gypsy vibe that's both nostalgic and contemporary. Meanwhile, mystical tribalism emerges as new ornamental motifs, infusing each piece with a sense of ancient wisdom and cultural depth.