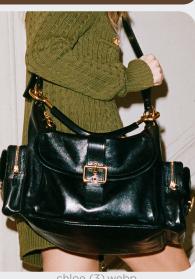

## **ALCHEMIST MESSENGER**

chloe (3).webp

## Modern Alchemist.

Alchemist messenger bags blend practicality with luxury, featuring sumptuous leathers and intricate utility details for the modern wanderer. Slouchy boots add a natural and bohemian touch, echoing the spirit of free-spirited journeys. They can come in soft leathers and velours and vary from knee to edgy over-the-knee length. Natural toe mules and heels feel slightly heftier and evoke a nomadic feel, grounding looks in bohemian authenticity.