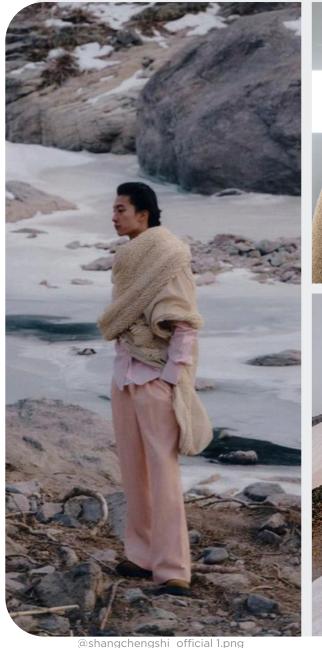

### A Realm of Soft Utility.

Here, practicality meets comfort in a harmonious blend of form and function. Hyper-soft mohair yarns offer a cocoon of natural warmth and unrivaled coziness, ensuring outdoor adventure with ease. Nostalgic charm whispers through workwear and denim bear the poetic marks of time with worn and washed effects. Each tender fade carries a story, creating subtle gradients and monochromatic plays of color. For snowy excursions, a soft wadded look takes precedence and is embracing sophisticated simplicity. This material is offering a pared-back elegance that effortlessly merges with the tranquil beauty of winter landscapes and is embracing sophisticated simplicity. DESIGN CONCEPTS