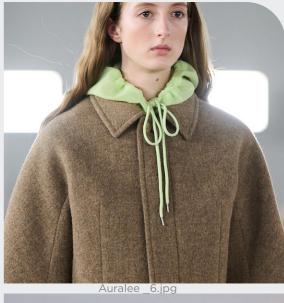

# PALETTE 3 auralee.jpeg

The color palette harmonizes soothing beige browns with accents of pastel blue and light yellow, creating a tranquil and uplifting ambiance. The beige browns offer comfort, grounding the palette in natural earthiness. Pastel blue introduces a serene element, reminiscent of tranquil waters, while light Chardonnay infuses a touch of brightness and optimism. The effect is inviting and evoking feelings of relaxation and gentle positivity.