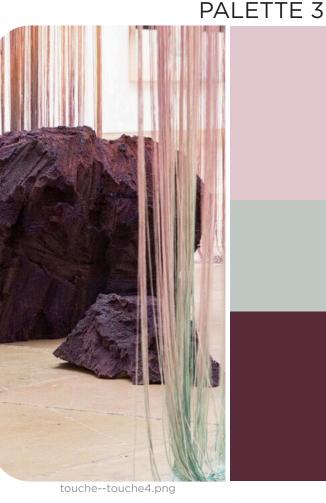

# COLOR PALETTE MYTHIC WANDERER

**Spiritual Connection.** The Mythic Wanderer palette is a captivating fusion of earthy tones and rich hues, evoking a sense of spiritual adventure. Orange-tint browns like Gold Flame and Fired Brick illuminate the palette with a fiery intensity, reminiscent of ancient flames and distant sunsets. Burgundy shade Windsor Wine adds depth and sophistication, infusing the palette with a mysterious allure. Clay beige provides a grounding presence, offering a sense of stability. Red clay emerges as a copper shade, imbuing the palette with warmth and rustic charm. Dried Herb introduces an olive khaki, evoking the rugged beauty of untouched landscapes. Daffodil yellow brings brightness, infusing the palette with energy and vitality. Spiritual Spruced-Up Tile adds a mystical and ethereal dimension, inspiring spiritual connection. Together, these colors create an evocative palette that transports individuals on a mythic journey of discovery and self-exploration, inviting to embrace the beauty and mystery of the world around them.

# COLOR HARMONIES MYTHIC WANDERER

## PALETTE 3

The color palette features a harmonious blend of olive, rusty brown, beige, and burgundy, creating a rich and earthy mix. Olive infuses the palette with natural tranquility, evoking serene forests. Rusty brown is reminiscent of autumnal hues and rustic charm. Beige offers a neutral backdrop, grounding the palette in subtle elegance. Burgundy introduces sophistication and opulence. The mix offer timelessness and versatility.