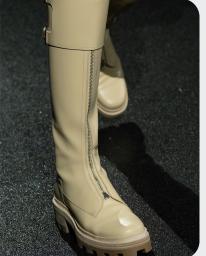

### **SLEEK OUTDOOR BOOTS**

hermes

### **FUZZY FLATS**

The soft XL sling bags are functional accessories that add a touch of sophistication to any ensemble.

Their versatile design creates cocooning volumes, offering both practicality and style for cozy utility looks. Sleek outdoor boots are built for versatility. perfect for any terrain. In thigh-high options, they offer a fashionable twist, elevating the look while maintaining functionality. Even more fashion-forward, the fuzzy flat is adding a tactile notion but reminds us of the softness and natural appeal of

jil sander

All-terrain elegance.

wintery landscapes.

carven-.jpg

MACROTRENDS

DESIGN CONCEPTS