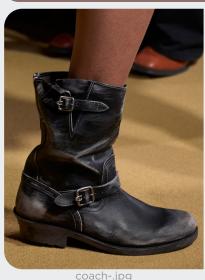

## HERITAGE BOOTS

tods.jpg

## **Reworked Heritage.**

Heeled heritage boots offer a modern interpretation of traditional riding gear, blending classic elements with contemporary style. These boots exude elegance with a hybrid design that seamlessly merges heritage aesthetics with modern sensibilities. Reworked Mary-janes feature a pointier toe shape, adding a sleek and edgy twist to this classic silhouette. With their contemporary design, these shoes are the perfect to appreciate timeless elegance and modern fashion. Classic top-handle bags are the epitome of timelessness, offering an appeal that transcends trends. With their structured design and refined details, these bags exude sophistication and class. In a variety of colors and materials, allowing for endless possibilities to explore and express personal style. DESIGN CONCEPT