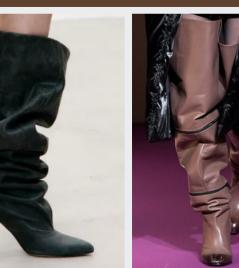

## NATURAL TOE HEELS

diesel.jpg

jil-sander-\_1.jpg

DESIGN CONCEPTS

MACROTRENDS

**SLOUCHY BOOTS** 

iro 2.png

adam leenardt4.png

## Modern Alchemist.

Alchemist messenger bags blend practicality with luxury, featuring sumptuous leathers and intricate utility details for the modern wanderer. Slouchy boots add a natural and bohemian touch, echoing the spirit of free-spirited journeys. They can come in soft leathers and velours and vary from knee to edgy over-the-knee length. Natural toe mules and heels feel slightly heftier and evoke a nomadic feel, grounding looks in bohemian authenticity.