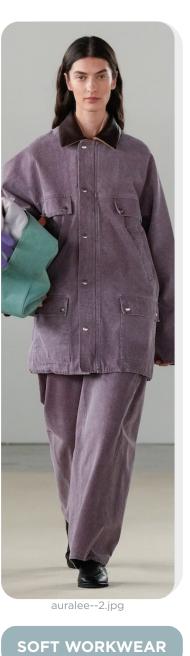

# PALETTE 3 auralee.jpeg

The color palette harmonizes soothing beige browns with accents of pastel blue and light yellow, creating a tranquil and uplifting ambiance. The beige browns offer comfort, grounding the palette in natural earthiness. Pastel blue introduces a serene element, reminiscent of tranquil waters, while light Chardonnay infuses a touch of brightness and optimism. The effect is inviting and evoking feelings of relaxation and gentle positivity.