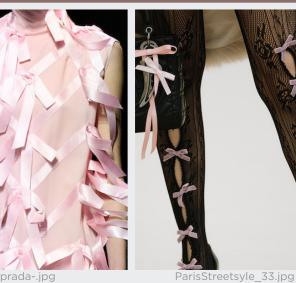

## **DAINTY BOWS**

## **Rebellious whimsy.**

Dainty bows take center stage as a successful coguettish feature, adorning garments in more maximalist applications now. Now they add a strangely eccentricity and flirty youthfulness. Meanwhile, ruffles and flounces are employed to enhance the feminine vibe, yet they come with a slightly grungy interpretation, adding an edge to the delicate aesthetic with asymmetries and cascading or slashed styles. Pouffy featured take balletcore further and add a soft new feature to feminine looks. Together, these elements create a dynamic fusion of whimsy and rebellion, inviting wearers to embrace both their sweet and daring sides.