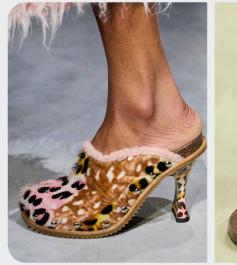

## NATURAL TOE HEELS

diesel.jpg

jil-sander-\_1.jpg

DESIGN CONCEPTS

MACROTRENDS

**SLOUCHY BOOTS** 

iro 2.png

adam leenardt4.png

## Modern Alchemist.

Alchemist messenger bags blend practicality with luxury, featuring sumptuous leathers and intricate utility details for the modern wanderer. Slouchy boots add a natural and bohemian touch, echoing the spirit of free-spirited journeys. They can come in soft leathers and velours and vary from knee to edgy over-the-knee length. Natural toe mules and heels feel slightly heftier and evoke a nomadic feel, grounding looks in bohemian authenticity.