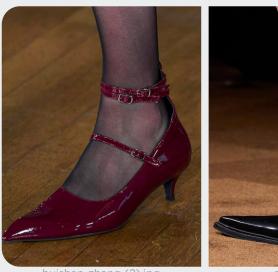

### **CONTEMPORARY SLINGBACK**

knwls.jpg

stella-mccartney.jpg

### **Old-world Glamour.**

Sleek east-west bags epitomize timeless elegance with their elongated look, offering a sophisticated touch to any ensemble. Whether carried by hand or slung over the shoulder, these bags exude an air of refinement. Contemporary sling backs feature slightly curved heels or hyper pointy toes, adding a modern twist to a classic silhouette. With their sleek design and avant-garde details, these shoes are the perfect choice for forward yet timeless footwear. Similarly, lady-like vintage pumps evoke a sense of nostalgia with block and cone heels and closed decolltes. These shoes exude sophistication and femininity. With their retro-inspired design, they add a touch of old-world glamour to the look.