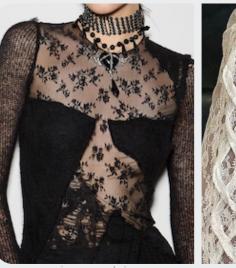

#### **REWORKED LACE**

Rough leathers add a heavy-duty feel and striking contrast when paired with satins, creating a dynamic interplay between ruggedness and luxury. Satins add luminosity and lightness and offer

a take on a new dimension with jacquard styles, delicately weaving soft micro motifs that evoke a subtle sleepwear vibe. Meanwhile, reworked lace breathes new life into the classic and trendy materials, repurposing deadstock elements or infusing creativity into traditional designs. Together, these textures and materials offer a harmonious blend of

strength, elegance, and tough romance.

aniye-records.jpg

**Tough Romance.** 

FORECAST

MACROTRENDS