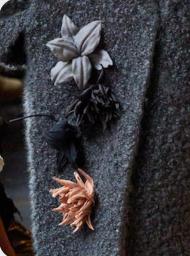

### Whimsy and Grace.

Fancy fur trims add a touch of vintage First Lady allure in timeless elegance and sophistication. These luxurious accents elevate the look, offering a touch of opulence and eccentricity that evokes old glamour codes. Ladylike necklines reign supreme, exuding femininty and grace. Whether it's a demure boat neckline or a more romantic sweetheart shape, these necklines enhance the overall elegance. Curated embellishments provide a glitzy and playful add-on, infusing the style with a sense of whimsy and fun. From delicate sequins to intricate strass, these embellishments offer a dazzling finishing touch that captures attention and enhance the eccentric hint of sparkle of the narrative.