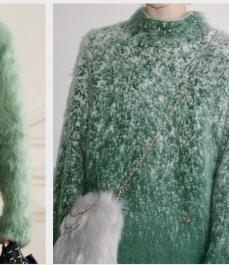

### SUPERSOFT MOHAIR

givenchy.jpg

@lowclassicseoul\_6.png

### A Realm of Soft Utility.

Here, practicality meets comfort in a harmonious blend of form and function. Hyper-soft mohair yarns offer a cocoon of natural warmth and unrivaled coziness, ensuring outdoor adventure with ease. Nostalgic charm whispers through workwear and denim bear the poetic marks of time with worn and washed effects. Each tender fade carries a story, creating subtle gradients and monochromatic plays of color. For snowy excursions, a soft wadded look takes precedence and is embracing sophisticated simplicity. This material is offering a pared-back elegance that effortlessly merges with the tranquil beauty of winter landscapes and is embracing sophisticated simplicity. DESIGN CONCEPTS