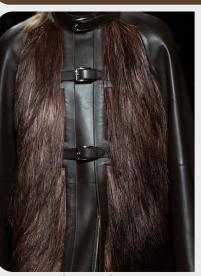

## Natural and Nomadic Essence.

Nomadic fuzzy and furry textiles bring a natural essence and tactile allure to the forefront, embracing wearers in a cocoon of comfort and warmth. Shaggy knits weave a textured narrative onto garments, evoking a Y2K gypsy vibe that's both nostalgic and contemporary. Meanwhile, mystical tribalism emerges as new ornamental motifs, infusing each piece with a sense of ancient wisdom and cultural depth.

## **FUZZY FEATURES**

hermes-.jpg

burberry6.jpg

## Bohemian Dimensions.

For the trend's details, fuzzy features line hemlines and or adorn in shearling-like elements, adding a cozy yet chic dimension to ensembles. Bohemian embroideries, whether on leather or textiles, infuse each piece with a gypsy-inspired allure, celebrating artisanal craftsmanship and cultural richness. Completing the ensemble, mystical hoods lend a spiritual and nomadic feel, inviting wearers to embark on a journey of introspection and exploration