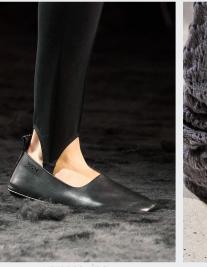

# KEY ACCESSORIES **MEDITATIVE ARTISANAL**

## AUSTERE HAMMOCK

#### MINIMAL HERITAGE FLAT

versace-.jpg

mame-kurogouchi.jpg

## **Ceremonial Minimalism.**

Austere hammock bags offer a ceremonial allure with their soft feel, evoking a sense of ritual and reverence. These bags provide a luxurious touch to any ensemble, combining elegance with comfort. Minimal flats draw inspiration from monk and babouche shoe heritage, embracing simplicity and tradition. With clean lines and understated design, these shoes offer a timelessness that is both versatile and chic. Second skin sock boots provide a soft, comforting feel with their snug fit and luxurious materials. Offering a sense of warmth and coziness, these boots exude a luxe charm that adds an extra layer of comfort and style to any outfit.