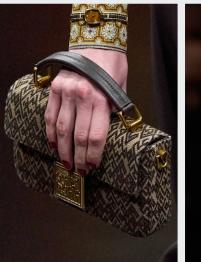

## **CLASSIC TOPHANDLES**

hui-.jpg

gucci-.jpg

## **Reworked Heritage.**

Heeled heritage boots offer a modern interpretation of traditional riding gear, blending classic elements with contemporary style. These boots exude elegance with a hybrid design that seamlessly merges heritage aesthetics with modern sensibilities. Reworked Mary-janes feature a pointier toe shape, adding a sleek and edgy twist to this classic silhouette. With their contemporary design, these shoes are the perfect to appreciate timeless elegance and modern fashion. Classic top-handle bags are the epitome of timelessness, offering an appeal that transcends trends. With their structured design and refined details, these bags exude sophistication and class. In a variety of colors and materials, allowing for endless possibilities to explore and express personal style. DESIGN CONCEPT