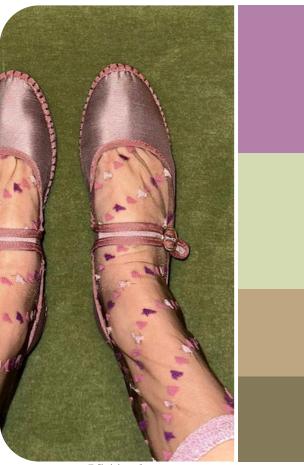

# COLOR HARMONIES PLAYFUL HOMAGE

PALETTE 1

London Streetsyle\_26.jpg

The color palette combines dark khaki, beige, rusty brown, and pink mauve, crafting a harmonious and comforting ambiance. Dark khaki exudes earthiness, while beige offers a neutral backdrop of warmth and tranquility. Rusty brown adds richness, evoking a rustic and nostalgic atmosphere. Pink mauve infuses a soft touch, bringing a hint of romance and femininity to the palette. This versatile palette is vintage but refreshed in its hues. The color palette features pastel green, muted pink, beige, and olive, creating a natural but playful vibe. Pastel green brings rejuvenation, reminiscent of new beginnings. Muted pink adds a soft and romantic touch. Biege and Olive add subtle earthiness and grounding neutrality, reminding of tranquil landscapes .The colors are versatile yet invigorating, perfect for transitional collections.