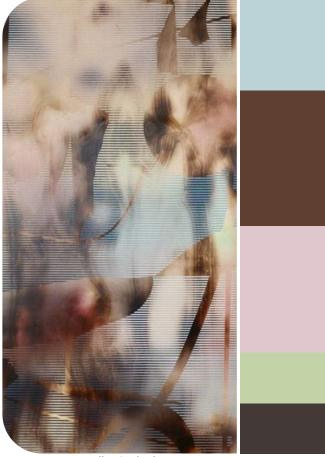

# COLOR PALETTE POETIC TRAVELER

Introspected Exploration. The Poetic Traveler trend color palette is build on captivating hues inspired by an utopian nature and the spirit of exploration. Khaki browns like Lemon Pepper and Mulch evoke the rugged allure of untouched landscapes, inviting individuals to embark on a journey of discovery and adventure. Vitalizing pastels such as Chardonnay, pale Lilac and Reed infuse the palette with a sense of rejuvenation and utopian vibrancy, reminiscent of tranquil horizons. Subtly warmer neutrals like Fog and Downtown Brown provide a more comforting groundedness, adding depth and stability to the palette. Anchoring the ensemble is the airy Pastel Blue, a serene shade that captures the essence of open skies and boundless possibilities. Together, these colors create a harmonious and evocative palette that inspires exploration and introspection equally, for a deep connection to us and the world around us.

# COLOR HARMONIES POETIC TRAVELLER