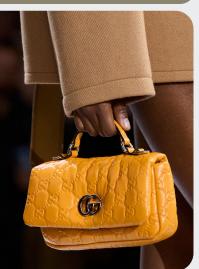

## **OLD-MONEY BUTTONS**

tom ford-2.jpg

loewe4.jpg

## **Timelessness made Creative.**

For the look, old money buttons evoke a sense of fancy military aesthetics, adding a touch of aristocratic charm. These ornate buttons exude opulence and sophistication, reminiscent of classic styles favored by the upper class. Tied-up necklines offer a fancy foulard effect, adding a touch of elegance and sophisticated twist to any style, elevating it to new heights of vintage chic. Eccentric layering is characterized by a playful mix and match of various textures and patterns, including checks, woolens, glitters, sheers, florals, and furs. This bold approach to layering creates a dynamic and eclectic look that celebrates individuality and creativity.