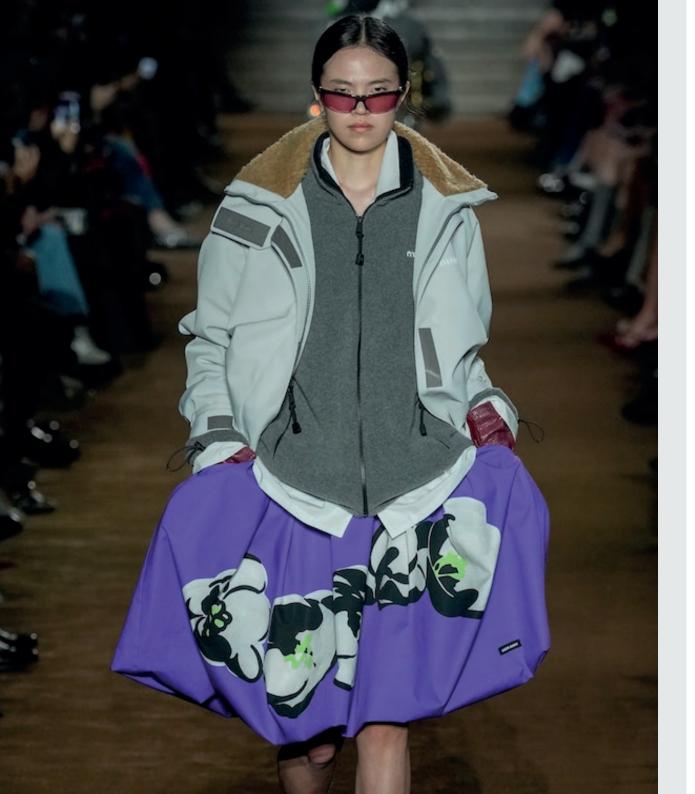

## FW24 SKIRTS INTRODUCTION

sara wong3.jpg

huishan-zhang-.jpg

rabanne.jpg

bally 1.jpg

**FASHION SHOWS** 

**Modern Elegance.** The FW24 fashion shows showcase a blend of timeless elegance and contemporary flair for skirts. While midi skirts remained visible, there was an indication of decline in their prominence, making way for long skirts to take center stage. These long skirts appeared in slinky longlines and fuller volumes, offering a sense of sophistication and fluidity to the collections. Fuller feminine skirts continued to exude a sense of romanticism and grace. Sheer and glittery styles embraced the season's top trending embellished materials, retaining shimmering pencil silhouettes that added a touch of glamour to ensembles. Corporate pencil skirts began to decline in popularity, while drapes amp up to create skirts with sophisticated slits or subtle cascades, adding sensuality and movement. FW24's skirts blend classic silhouettes and modern detailing, catering to the diverse preferences of fashion-forward individuals.