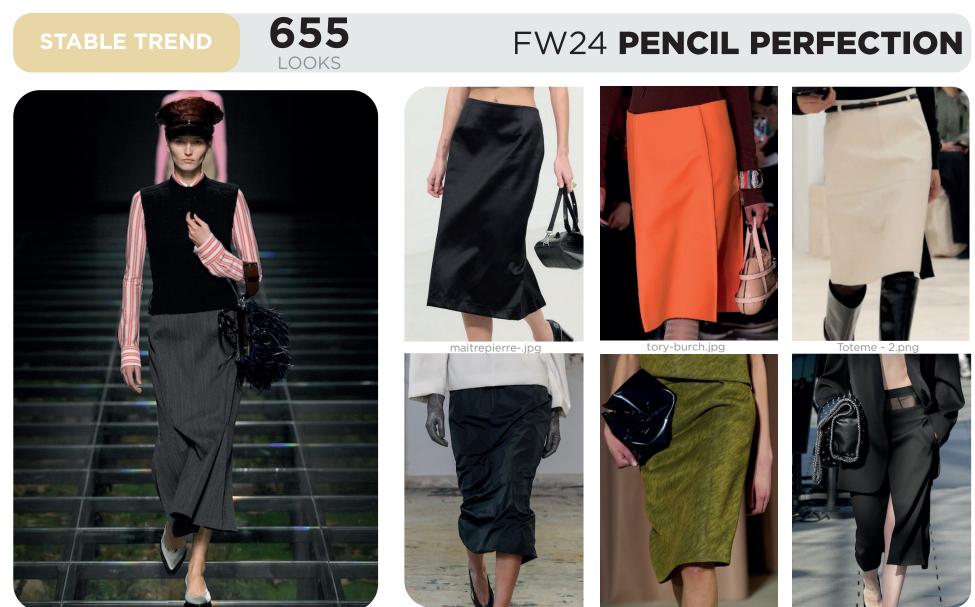

## FW24 SKIRTS INTRODUCTION

sara wong3.jpg

huishan-zhang-.jpg

rabanne.jpg

bally 1.jpg

**FASHION SHOWS** 

**Modern Elegance.** The FW24 fashion shows showcase a blend of timeless elegance and contemporary flair for skirts. While midi skirts remained visible, there was an indication of decline in their prominence, making way for long skirts to take center stage. These long skirts appeared in slinky longlines and fuller volumes, offering a sense of sophistication and fluidity to the collections. Fuller feminine skirts continued to exude a sense of romanticism and grace. Sheer and glittery styles embraced the season's top trending embellished materials, retaining shimmering pencil silhouettes that added a touch of glamour to ensembles. Corporate pencil skirts began to decline in popularity, while drapes amp up to create skirts with sophisticated slits or subtle cascades, adding sensuality and movement. FW24's skirts blend classic silhouettes and modern detailing, catering to the diverse preferences of fashion-forward individuals.