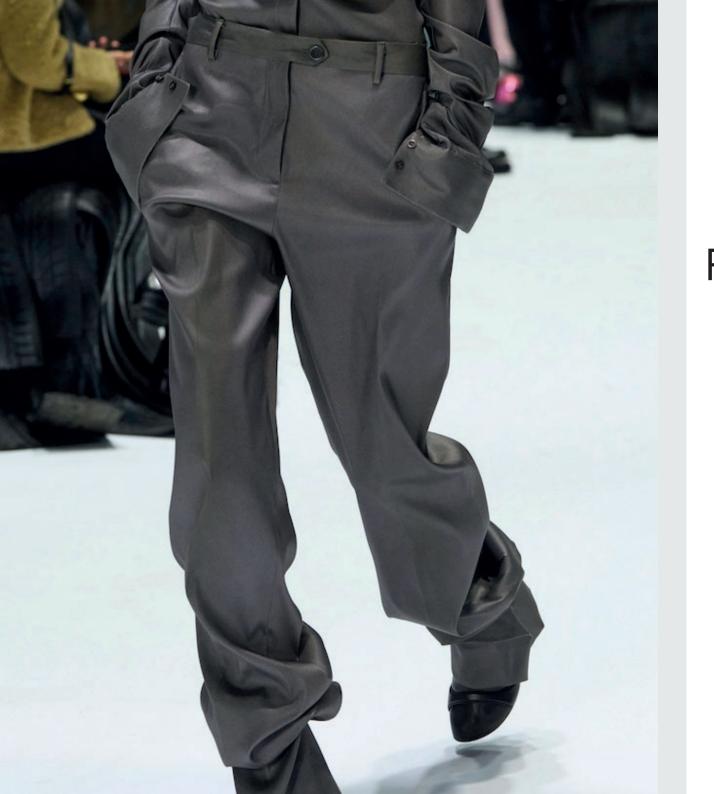

# WOMENSWEAR FW 2024 FASHION SHOWS MUST-HAVE PANTS

LT LIVETREND

# FW24 PANTS INTRODUCTION



lapointe\_1.jpg fendi-.jpg margiela1.png



#### **FASHION SHOWS**

**Contemporary Classics.** The FW24shows' must-have pants blend classic silhouettes and contemporary styles. While wideleg trousers continued to hold their ground, the low waist and baggy fit gave way to more sophisticated styles, emphasizing corp looks. For those tailored styles, slimmer 90s-inspired cuts or the casual wider silhouettes, added a sense of refinement. Leggings regained focus, and joggers made a comeback after the pandemic, offering comfort and style for everyday wear. Shorts and bermudas manifested further as a surprising fall staple, coming with a growth in tights. Capri-length pants and layered skirts grew in