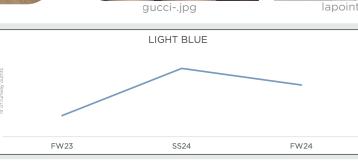

# TOP 10 COLORS AIRY BLUE

eudon choi-6.jpg

zimmermann13.jpg

anderson1.jpg

lapointe\_7.jpg

stella-mccartney-.jpg