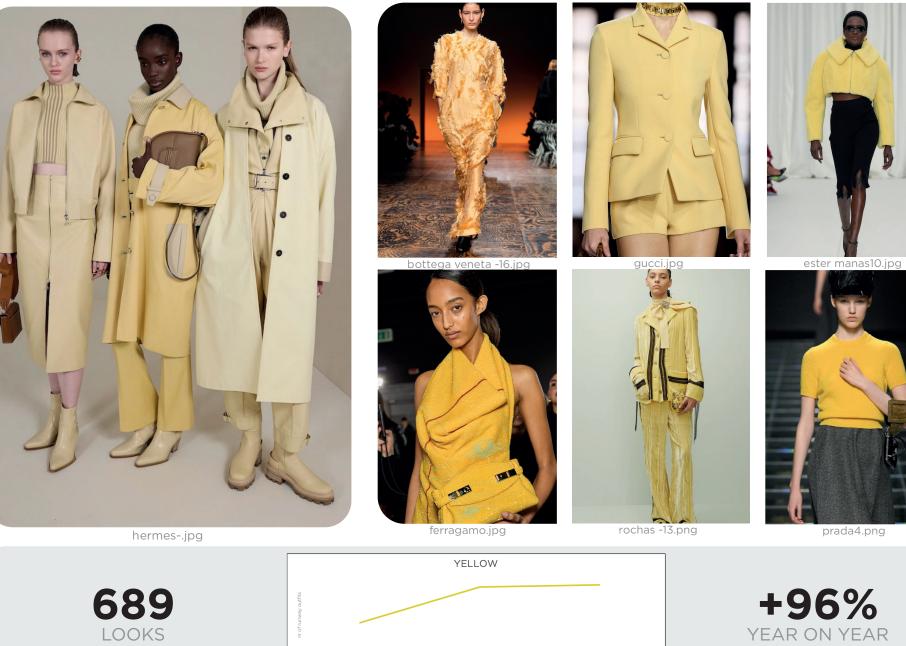

mention virtual minty green as an ubiquitous color touch here and there, that has not gone undetected in some big brands.

To point out, fuchsia is leaving the spotlight as the chart is depicting.

Overall, new pastels are rising by +109%, while bold colors are decreasing by -39%.

It's quite a clash of complementary tints for this winter palette, where colors are used to enhance each other.

# BASICS LEADING COLORS

FW24 BLACK







FW24 WHITE

+45%

YEAR ON YEAR



2790

LOOKS



givenchy-.jpg

1873 LOOKS



#### FW24 GREY

# TOP 10 COLORS IMPACT RED



stella.jpg

983

LOOKS





sportmax7.jpg



jil-sander2.jpg





antonio marras- 4.jpg

# TOP 10 COLORS INTENSE BROWN



FW23

SS24

**908** LOOKS



rokh.jpg

FW24



marni-.jpg



philosophy -7.jpg



#### TOP 10 COLORS YELLOW TINTS



SS24

FW24

FW23

YEAR ON YEAR

# TOP 10 COLORS ARTISTOCRATIC NAVY



SS24

FW24

FW23

WOMENSWEAR KEY COLORS

)

#### TOP 10 COLORS ROYAL PURPLE



SS24

FW24

FW23

# TOP 10 COLORS AIRY BLUE



eudon choi-6.jpg





zimmermann13.jpg



anderson1.jpg



lapointe\_7.jpg



stella-mccartney-.jpg



### TOP 10 COLORS DREAMY PINK



simone rocha\_3.jpg





stella mccartney -2.ipg



prada2.jpg



giambattista valli -6.jpg

no21.jpg



## TOP 10 COLORS HIGHLAND HUES



SS24

FW24

FW23



# TOP 10 COLORS BURGUNDY BLISS



giada.jpg





gucci7.jpg

roksanda1.ipg



ferragamo -4.jpg



philosophy -4.jpg





mugler.jpg



### TOP 10 COLORS VITAL GREENS



miu-miu-.jpg





ottolinger.jpg





jil-sander.jpg





Alexander\_McQueen.jpg



# **DATA SOURCES & ICONS**

# **TREND BEHAVIOR**

TREN