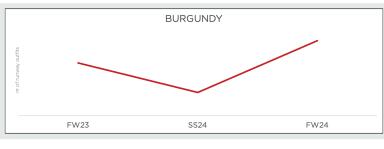

# TOP 10 COLORS BURGUNDY BLISS

giada.jpg

gucci7.jpg

roksanda1.ipg

ferragamo -4.jpg

philosophy -4.jpg

mugler.jpg