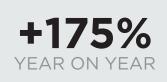

#### Reds reign supreme & Classic are leading the range.

Regarding the fashion shows' color assortment, the season is confirming our Livetrend forecasting.

Classic colors are rising with Black, Grey, White and Blue taking the first position of the color range. Followed by red and brown as the star colors of the season. Red practically doubles in its exposure during the fashion shows, as do warm burgundy tones, ranging from bordeaux to berry shades, showing a significant growth from last year, where we called them out as an emerging trend. Next, greens are growing with a remarkable shift in hues towards khaki and olive greens. And as a bolder tint, we can mention virtual minty green as an ubiquitous color touch here and there, that has not gone undetected in some big brands.

To point out, fuchsia is leaving the spotlight as the chart is depicting.

Overall, new pastels are rising by +109%, while bold colors are decreasing by -39%.

It's quite a clash of complementary tints for this winter palette, where colors are used to enhance each other.