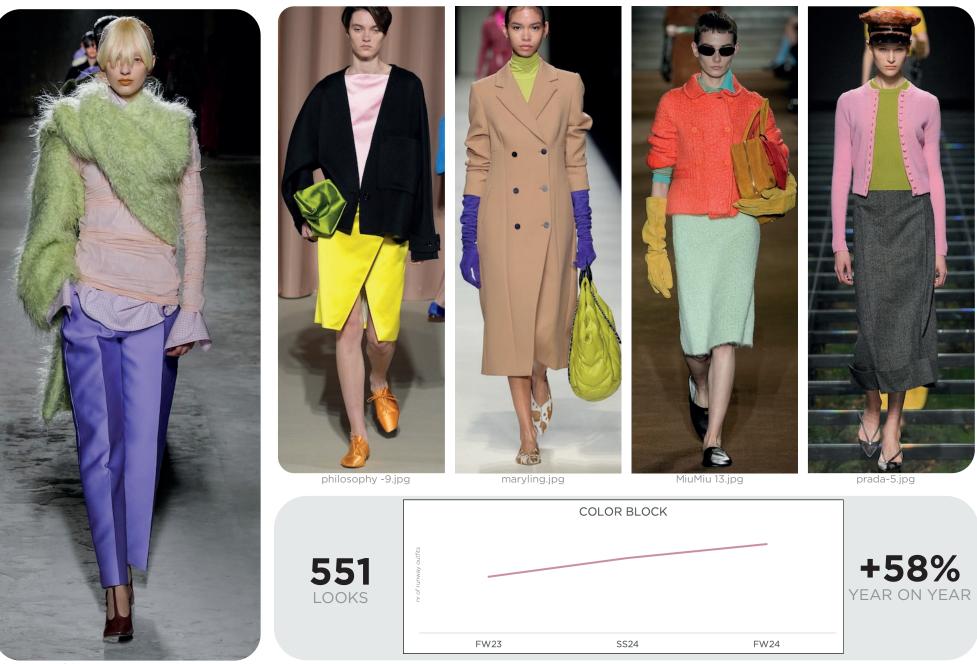

### FW24 HIGH-END COLOR BLOCK

dries van noten -23.jpg

WOMENSWEAR

FASHION SHOWS

FALL/WINTER 2024

KEY COLORS

#### Reds reign supreme & Classic are leading the range.

Regarding the fashion shows' color assortment, the season is confirming our Livetrend forecasting.

Classic colors are rising with Black, Grey, White and Blue taking the first position of the color range. Followed by red and brown as the star colors of the season. Red practically doubles in its exposure during the fashion shows, as do warm burgundy tones, ranging from bordeaux to berry shades, showing a significant growth from last year, where we called them out as an emerging trend. Next, greens are growing with a remarkable shift in hues towards khaki and olive greens. And as a bolder tint, we can mention virtual minty green as an ubiquitous color touch here and there, that has not gone undetected in some big brands.

To point out, fuchsia is leaving the spotlight as the chart is depicting.

Overall, new pastels are rising by +109%, while bold colors are decreasing by -39%.

It's quite a clash of complementary tints for this winter palette, where colors are used to enhance each other.