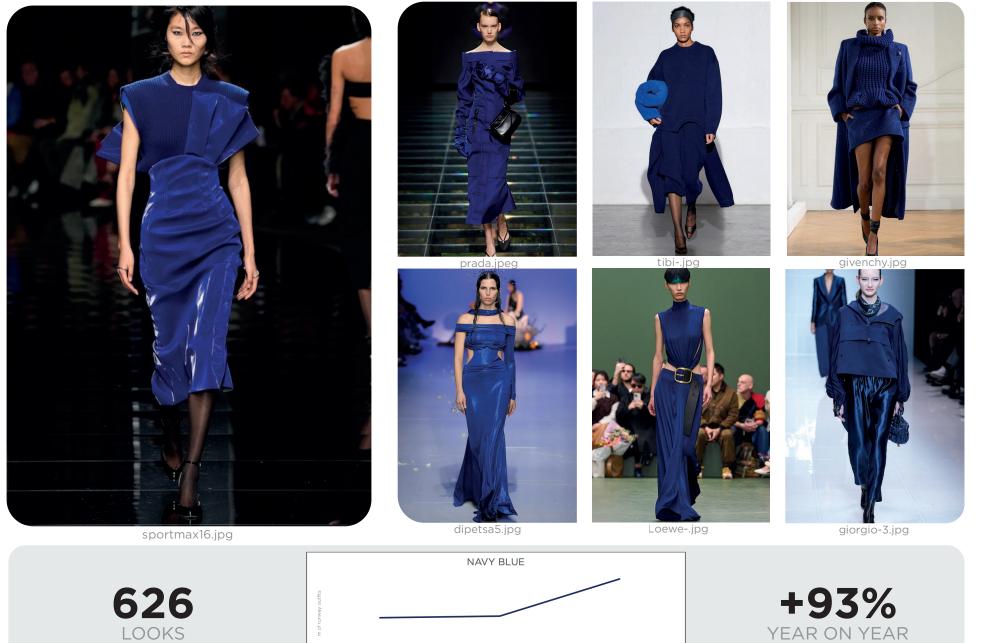

e, that has not gone undetected in some big brands.

To point out, fuchsia is leaving the spotlight as the chart is depicting.

Overall, new pastels are rising by +109%, while bold colors are decreasing by -39%.

It's quite a clash of complementary tints for this winter palette, where colors are used to enhance each other.

# BASICS LEADING COLORS

FW24 BLACK







FW24 WHITE

+45%

YEAR ON YEAR



2790

LOOKS



givenchy-.jpg

1873 LOOKS



#### FW24 GREY

# TOP 10 COLORS IMPACT RED



stella.jpg

983

LOOKS





sportmax7.jpg



jil-sander2.jpg





antonio marras- 4.jpg

# TOP 10 COLORS INTENSE BROWN



FW23

SS24

**908** LOOKS



rokh.jpg

FW24



marni-.jpg



philosophy -7.jpg



#### TOP 10 COLORS YELLOW TINTS



SS24

FW24

FW23

YEAR ON YEAR

# TOP 10 COLORS ARTISTOCRATIC NAVY



SS24

FW24

FW23

WOMENSWEAR KEY COLORS

)

#### TOP 10 COLORS ROYAL PURPLE



SS24

FW24

FW23

# TOP 10 COLORS AIRY BLUE



eudon choi-6.jpg





zimmermann13.jpg



anderson1.jpg



lapointe\_7.jpg



stella-mccartney-.jpg



### TOP 10 COLORS DREAMY PINK



simone rocha\_3.jpg





stella mccartney -2.ipg



prada2.jpg



giambattista valli -6.jpg

no21.jpg



## TOP 10 COLORS HIGHLAND HUES



SS24

FW24

FW23



# TOP 10 COLORS BURGUNDY BLISS



giada.jpg





gucci7.jpg

roksanda1.ipg



ferragamo -4.jpg



philosophy -4.jpg





mugler.jpg



### TOP 10 COLORS VITAL GREENS



miu-miu-.jpg





ottolinger.jpg





jil-sander.jpg





Alexander\_McQueen.jpg



# **DATA SOURCES & ICONS**

# **TREND BEHAVIOR**

TREND

**GROWTH** 

MARKET

YEAR ON YEAR TREND

YEAR ON YEAR TREND

GROWTH