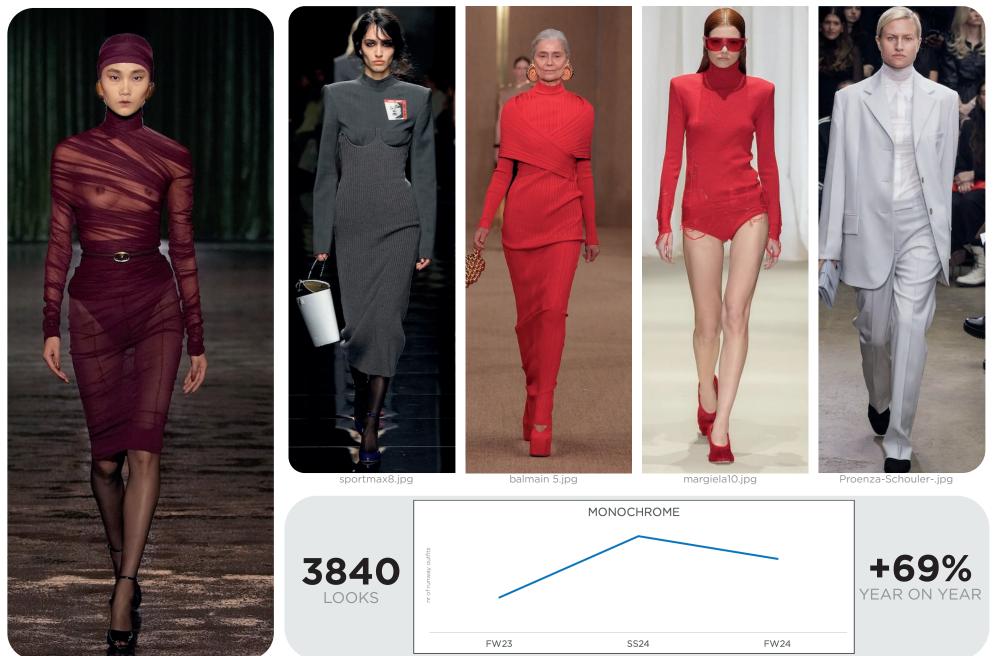

#### FW24 MONOCHROMES

KEY COLORS

WOMENSWEAR

FASHION SHOWS

FALL/WINTER 2024

YSL -6.jpg

#### Reds reign supreme & Classic are leading the range.

Regarding the fashion shows' color assortment, the season is confirming our Livetrend forecasting.

Classic colors are rising with Black, Grey, White and Blue taking the first position of the color range. Followed by red and brown as the star colors of the season. Red practically doubles in its exposure during the fashion shows, as do warm burgundy tones, ranging from bordeaux to berry shades, showing a significant growth from last year, where we called them out as an emerging trend. Next, greens are growing with a remarkable shift in hues towards khaki and olive greens. And as a bolder tint, we can mention virtual minty green as an ubiquitous color touch here and there, that has not gone undetected in some big brands.

To point out, fuchsia is leaving the spotlight as the chart is depicting.

Overall, new pastels are rising by +109%, while bold colors are decreasing by -39%.

It's quite a clash of complementary tints for this winter palette, where colors are used to enhance each other.