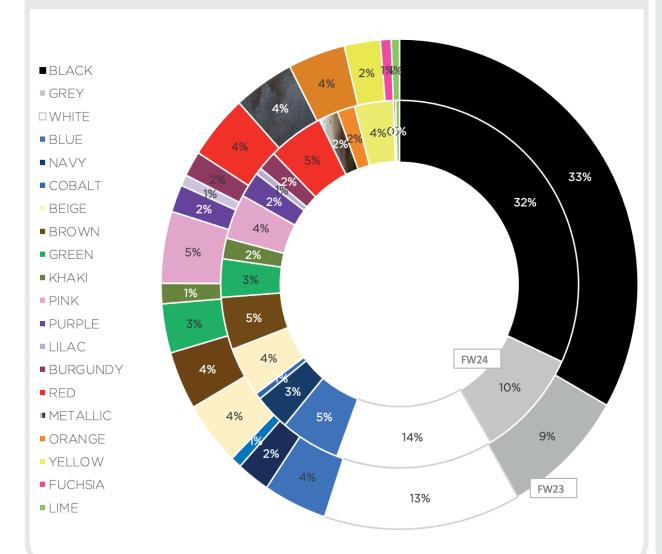

#### **GLOBAL COLOR ASSORTMENT**

#### Reds reign supreme & Classic are leading the range.

Regarding the fashion shows' color assortment, the season is confirming our Livetrend forecasting.

Classic colors are rising with Black, Grey, White and Blue taking the first position of the color range. Followed by red and brown as the star colors of the season. Red practically doubles in its exposure during the fashion shows, as do warm burgundy tones, ranging from bordeaux to berry shades, showing a significant growth from last year, where we called them out as an emerging trend. Next, greens are growing with a remarkable shift in hues towards khaki and olive greens. And as a bolder tint, we can mention virtual minty green as an ubiquitous color touch here and there, that has not gone undetected in some big brands.

To point out, fuchsia is leaving the spotlight as the chart is depicting.

Overall, new pastels are rising by +109%, while bold colors are decreasing by -39%.

It's quite a clash of complementary tints for this winter palette, where colors are used to enhance each other.