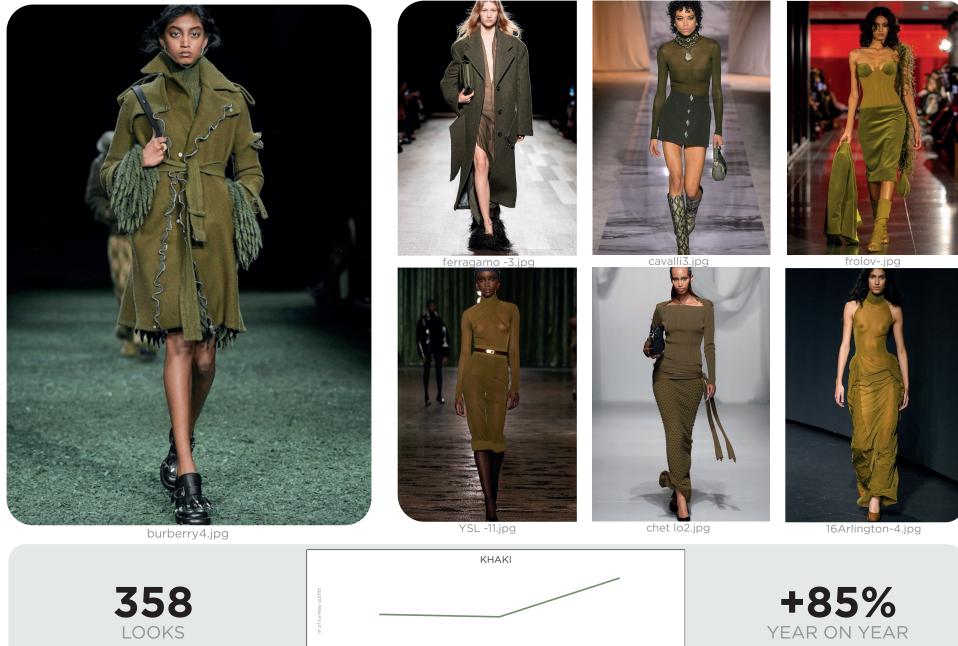

#### Reds reign supreme & Classic are leading the range.

Regarding the fashion shows' color assortment, the season is confirming our Livetrend forecasting.

Classic colors are rising with Black, Grey, White and Blue taking the first position of the color range. Followed by red and brown as the star colors of the season. Red practically doubles in its exposure during the fashion shows, as do warm burgundy tones, ranging from bordeaux to berry shades, showing a significant growth from last year, where we called them out as an emerging trend. Next, greens are growing with a remarkable shift in hues towards khaki and olive greens. And as a bolder tint, we can mention virtual minty green as an ubiquitous color touch here and there, that has not gone undetected in some big brands.

To point out, fuchsia is leaving the spotlight as the chart is depicting.

Overall, new pastels are rising by +109%, while bold colors are decreasing by -39%.

It's quite a clash of complementary tints for this winter palette, where colors are used to enhance each other.