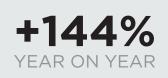

# BASICS LEADING COLORS

FW24 BLACK

FW24 WHITE

+45%

YEAR ON YEAR

2790

LOOKS

givenchy-.jpg