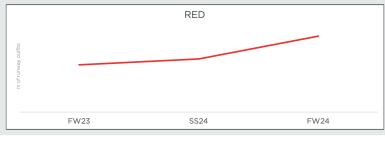

#### Reds reign supreme & Classic are leading the range.

Regarding the fashion shows' color assortment, the season is confirming our Livetrend forecasting.

Classic colors are rising with Black, Grey, White and Blue taking the first position of the color range. Followed by red and brown as the star colors of the season. Red practically doubles in its exposure during the fashion shows, as do warm burgundy tones, ranging from bordeaux to berry shades, showing a significant growth from last year, where we called them out as an emerging trend. Next, greens are growing with a remarkable shift in hues towards khaki and olive greens. And as a bolder tint, we can mention virtual minty green as an ubiquitous color touch here and there, that has not gone undetected in some big brands.

# TOP 10 COLORS IMPACT RED

stella.jpg

983

LOOKS

sportmax7.jpg

jil-sander2.jpg

antonio marras- 4.jpg