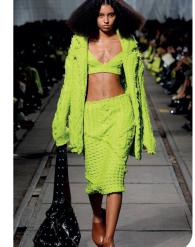

# FW24 COLORS INTRODUCTION

ferragamo-.jpg

miu-miu.jpg

prada.jpg

**FASHION SHOWS** 

**Timeless Monochromes & High-End Color-Blocking.** The FW24 fashion shows saw colors blending timeless classics with vibrant innovations. Monochrome silhouettes in black, grey, and white dominated the runways, exuding a powerful and impactful aesthetic. Brown manifested as a significant player, adding depth and richness to the palette. Red stole the spotlight, reigning supreme and overtaking pink with its bold presence, from bright hues to sultry burgundy tones. Nature-inspired woodland shades in olive and khaki brought a sense of highland sophistication to collections. Bold pops of color emerged again and went for accents in purple, yellow, and blue, injecting energy and vibrancy into the season's looks. FW24 proved to be a celebration of both timeless elegance and daring experimentation in the realm of color.