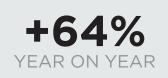

eens. And as a bolder tint, we can mention virtual minty green as an ubiquitous color touch here and there, that has not gone undetected in some big brands.

To point out, fuchsia is leaving the spotlight as the chart is depicting.

Overall, new pastels are rising by +109%, while bold colors are decreasing by -39%.

It's quite a clash of complementary tints for this winter palette, where colors are used to enhance each other.

# BASICS LEADING COLORS

FW24 BLACK







FW24 WHITE

+45%

YEAR ON YEAR



2790

LOOKS



givenchy-.jpg

1873 LOOKS



#### FW24 GREY

# TOP 10 COLORS IMPACT RED



stella.jpg

983

LOOKS





sportmax7.jpg



jil-sander2.jpg





antonio marras- 4.jpg

# TOP 10 COLORS INTENSE BROWN



FW23

SS24

**908** LOOKS



rokh.jpg

FW24



marni-.jpg



philosophy -7.jpg



#### TOP 10 COLORS YELLOW TINTS



SS24

FW24

FW23

YEAR ON YEAR

# TOP 10 COLORS ARTISTOCRATIC NAVY



SS24

FW24

FW23

WOMENSWEAR KEY COLORS

)

#### TOP 10 COLORS ROYAL PURPLE



SS24

FW24

FW23

# TOP 10 COLORS AIRY BLUE



eudon choi-6.jpg





zimmermann13.jpg



anderson1.jpg



lapointe\_7.jpg



stella-mccartney-.jpg



### TOP 10 COLORS DREAMY PINK



simone rocha\_3.jpg





stella mccartney -2.ipg



prada2.jpg



giambattista valli -6.jpg

no21.jpg



## TOP 10 COLORS HIGHLAND HUES



SS24

FW24

FW23



# TOP 10 COLORS BURGUNDY BLISS



giada.jpg





gucci7.jpg

roksanda1.ipg



ferragamo -4.jpg



philosophy -4.jpg





mugler.jpg



### TOP 10 COLORS VITAL GREENS



miu-miu-.jpg





ottolinger.jpg





jil-sander.jpg





Alexander\_McQueen.jpg



# **DATA SOURCES &