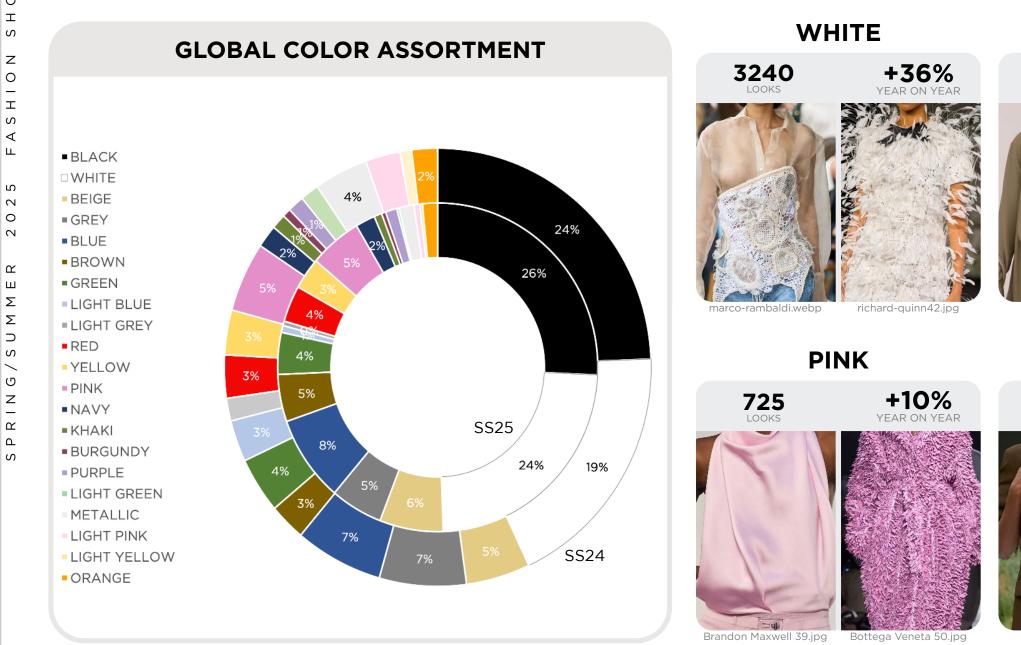

nd with very high risk

### **EARLY SIGN**

emerging trend with growing perspective but higher risk

#### **SAFE TREND**

announced trend with growing perspective and safe risk

### **BIG TREND**

trend with a big magnitude due to high commercial potential and quick adaption

#### **STABLE TREND**

trend that is already present in the market with flat growth

trend with decreasing perspective but still having business potential

## SS25 FASHION SHOWS PRODUCT ASSORTMENT





## SS25 MONOCHROMES SS25 COLOR-BLOCKS



SS25 **PASTELS** 

















**VISIBILITY** 

623 LOOKS

**GROWTH** 

-60% YOY

**VISIBILITY** 

431 LOOKS

**GROWTH** 

+25% YOY

**VISIBILITY** 

1274 LOOKS

**GROWTH** 

+11% YOY

**VISIBILITY** 

707 LOOKS

**GROWTH** 

+5% YOY



# SS25 FASHION SHOWS COLOR ASSORTMENT







S ≥

**BLUE** 

+35%

1162

## SS25 FASHION SHOWS TOP MATERIALS



## SS25 FASHION SHOWS TOP SILHOUETTES

SS25 MEN'S TAILORING



SS25 MICRO LENGHT



SS25 BALLOON



576

+90%

SS25 **LAYERING** 



208 LOOKS +5%

1389 LOOKS

**VISIBILITY** 

+64%

TREND

1791 LOOKS

+41% YOY

LOOKS

YOY



THANK YOU!

**L**7

CONTACT contact@livetrend.co

LIVETREND