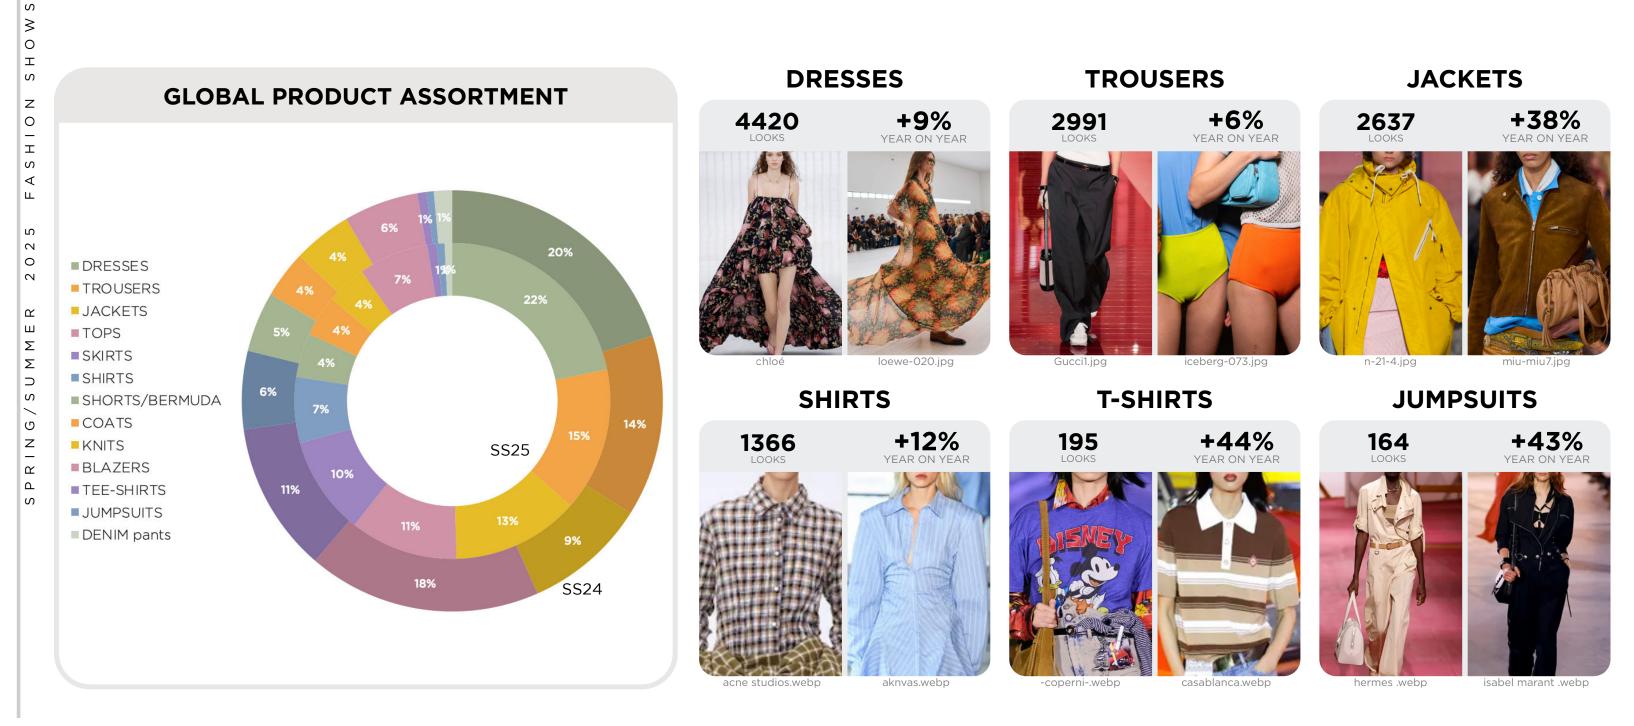

IN VISIBILITY OF THE TREND DURING FASHION SHOWS

This analysis is based on Data extracted from more than 225 International fashion shows of New York, London, Milan and Paris with 52 000 products analyzed.



stella-mccartney-spring-2025.webp

#### **TREND BEHAVIOR**

### **EDGY TREND**

weak signal of a potential micro trend with very high risk

### **EARLY SIGN**

emerging trend with growing perspective but higher risk

#### **SAFE TREND**

announced trend with growing perspective and safe risk

### **BIG TREND**

trend with a big magnitude due to high commercial potential and quick adaption

#### **STABLE TREND**

trend that is already present in the market with flat growth

trend with decreasing perspective but still having business potential

## SS25 FASHION SHOWS PRODUCT ASSORTMENT





## SS25 MONOCHROMES SS25 COLOR-BLOCKS



SS25 **PASTELS** 

















**VISIBILITY** 

623 LOOKS

**GROWTH** 

-60% YOY

**VISIBILITY** 

431 LOOKS

**GROWTH** 

+25% YOY

**VISIBILITY** 

1274 LOOKS

**GROWTH** 

+11% YOY

**VISIBILITY** 

707 LOOKS

**GROWTH** 

+5% YOY



# SS25 FASHION SHOWS COLOR ASSORTMENT







S ≥

**BLUE** 

+35%

1162

## SS25 FASHION SHOWS TOP MATERIALS



## SS25 FASHION SHOWS TOP SILHOUETTES

SS25 MEN'S TAILORING



SS25 MICRO LENGHT



SS25 BALLOON



576

+90%

SS25 **LAYERING** 



208 LOOKS +5%

1389 LOOKS

**VISIBILITY** 

+64%

TREND

1791 LOOKS

+41% YOY

LOOKS

YOY



THANK YOU!

**L**7

CONTACT contact@livetrend.co

LIVETREND