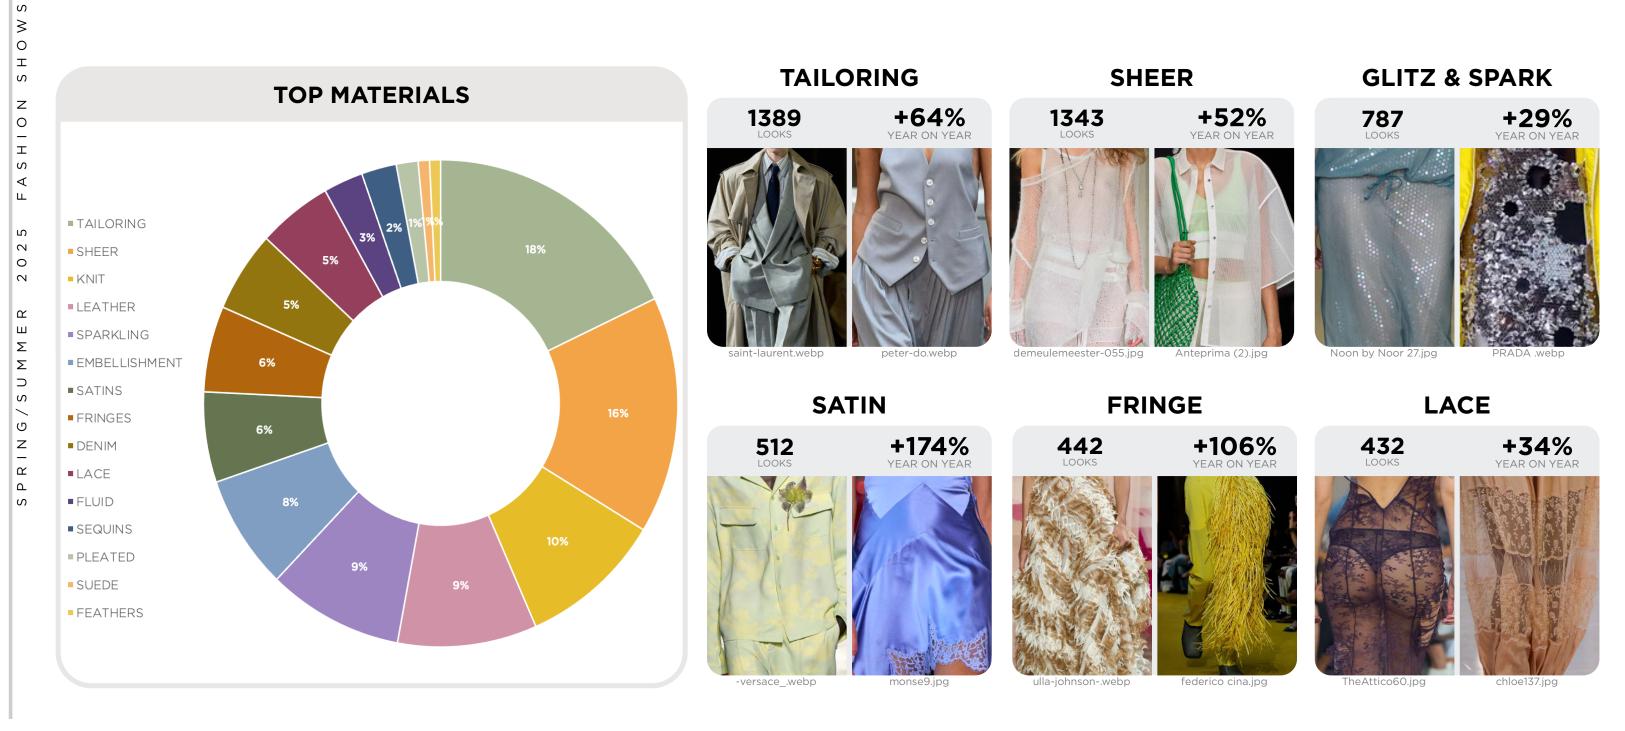

## SS25 FASHION SHOWS TOP MATERIALS

1389 LOOKS

**VISIBILITY** 

+64%

TREND

1791 LOOKS

+41% YOY

LOOKS

YOY