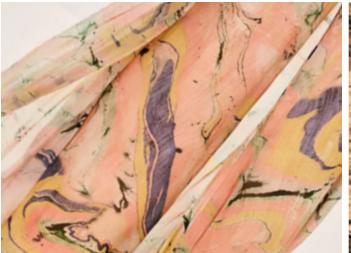

## **FLORALS**

Florals will remain a manifested trend during Spring/Summer 2025. Digital florals redefine tradition with intricate, digitally rendered blooms that blend hyper-realism with artistic expression. Ethereal florals enchant with delicate, dream-like patterns in soft pastels, evoking a sense of ethereal beauty and tranquility. Meanwhile, Grannys couch florals make a nostalgic resurgence, featuring vintage-inspired designs and colors, offering a cozy yet sophisticated charm to the season's wardrobe choices. Together, these floral motifs promise a season of joy, elegance and modern romance.

### **NEON PASTELS - FADED FLORALS - DIGITAL DYE**

For Spring/Summer 2025, digital floral prints have been reimagined to create soft pastel artworks. Faded florals are intricately layered upon gentle gradients, or seamlessly blended with hazy, classic patterns, resulting in a utopic romantic atmosphere. This fusion of modern digital techniques with timeless floral motifs evokes a dreamy, ethereal aesthetic perfect for the season.