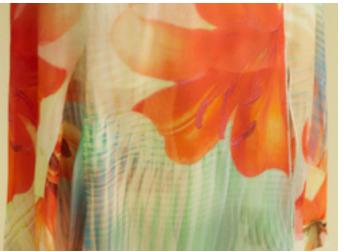

## **FLORALS**

Florals will remain a manifested trend during Spring/Summer 2025. Digital florals redefine tradition with intricate, digitally rendered blooms that blend hyper-realism with artistic expression. Ethereal florals enchant with delicate, dream-like patterns in soft pastels, evoking a sense of ethereal beauty and tranquility. Meanwhile, Grannys couch florals make a nostalgic resurgence, featuring vintage-inspired designs and colors, offering a cozy yet sophisticated charm to the season's wardrobe choices. Together, these floral motifs promise a season of joy, elegance and modern romance.

### **NEON PASTELS - FADED FLORALS - DIGITAL DYE**

For Spring/Summer 2025, digital floral prints have been reimagined to create soft pastel artworks. Faded florals are intricately layered upon gentle gradients, or seamlessly blended with hazy, classic patterns, resulting in a utopic romantic atmosphere. This fusion of modern digital techniques with timeless floral motifs evokes a dreamy, ethereal aesthetic perfect for the season.