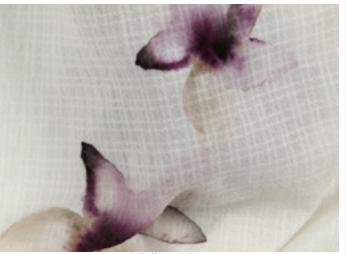

### **DREAMLIKE CHECKS - DELICATE BLUR - ETHEREAL TARTAN**

For SS25 geometrics, tartan prints are set to gain prominence alongside vichy and gingham patterns, maintaining their relevance from the winter season. These classic designs will evolve into hazy, delicate patterns for summer, blending digital pastels with ethereal checks that appear faded, blurred, and fragmented. This trend introduces a softer, more dreamlike interpretation of traditional motifs, perfect for the warmer months.