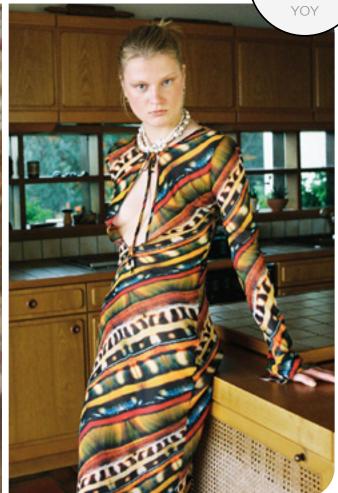

## **ANIMALIER**

In Spring/Summer 2025, tachist style will flourish with different interpretation of animal print. From cheetah to camo animalier motifs, the biomimicry is a strong trend for fashion patterns. These motifs employ rapid brushstrokes and abstract splashes of color to reinterpret traditional ones. Leopard prints will continue making a statement, both fierce and impeccably chic. Camo animaliers juxtapose nature inspired camouflage concepts with typical animal motifs, creating a striking fusion of the animal world into the urban landscape. These prints promise to bring a dynamic and expressive edge to contemporary fashion.

### ANIMAL SKINS - BIOMIMICRY - NEO CAMOUFLAGE

For Spring/Summer 2025, new camouflages take the trend of bio-mimicry, the science that aims to take inspiration from natural selection solutions adopted by nature and translate the principles to human engineering. Those prints will redefine the fusion of nature and fashion, blending camouflage into animal prints, creating a dynamic sense of adventurous sophistication.