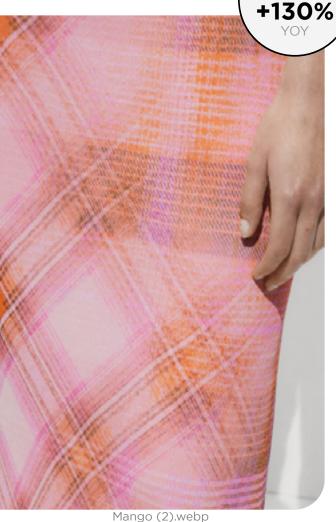

### **DREAMLIKE CHECKS - DELICATE BLUR - ETHEREAL TARTAN**

For SS25 geometrics, tartan prints are set to gain prominence alongside vichy and gingham patterns, maintaining their relevance from the winter season. These classic designs will evolve into hazy, delicate patterns for summer, blending digital pastels with ethereal checks that appear faded, blurred, and fragmented. This trend introduces a softer, more dreamlike interpretation of traditional motifs, perfect for the warmer months.

Streetstyle milan 7.jpeg grazia.fr.jpg @freepeople.jpg