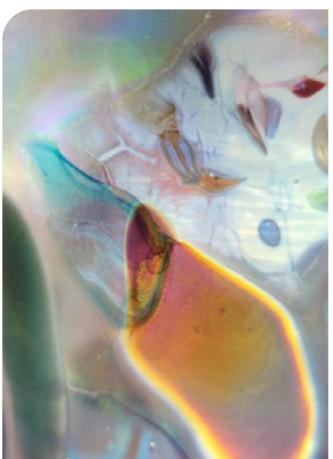

### **DIGITAL RAINBOWS - SOFT DOPAMINE - SERENITY**

These gradient rainbow prints, will feature dynamic designs inspired by artificial intelligence, blending futuristic elements with the vivid colors of the rainbow motif. These digital prints will incorporate glitch effects, symbolizing the intersection of technology and creativity. Expect to see a mesmerizing array of colors in innovative compositions, reflecting a harmonious fusion of digital playful creativity and vibrant dreamy aesthetics, perfect for making a bold and forward-thinking fashion statement.