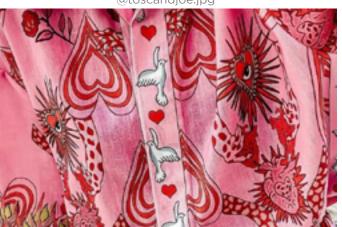

### **CHERRY COQUETTE - ROMANTIC PATCHWORKS - SWEET LOLITA**

@forloveandlemons2.jpg

For Spring/Summer 2025 young market, coquettecore will emerge as a whimsical trend, blending eclectic patterns and textures reminiscent of vintage quilting. Cherry red will play a crucial role, with themes revolving around cherries, roses, lollipops, hearts, and other playful motifs. Expect a collage combo offering a fresh and creative expression of feminine charm as an ode to love and frivolity.