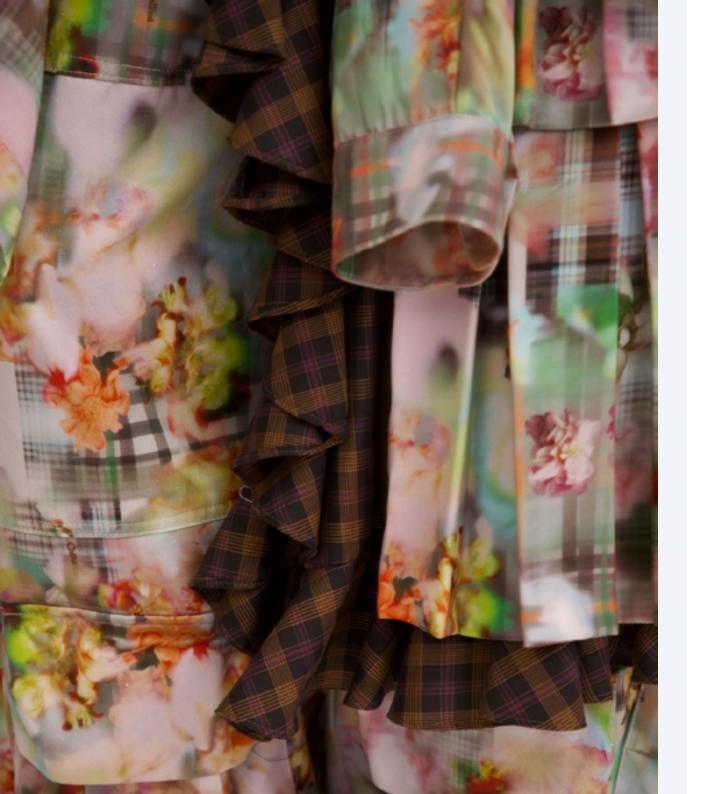

### **DREAMLIKE CHECKS - DELICATE BLUR - ETHEREAL TARTAN**

For SS25 geometrics, tartan prints are set to gain prominence alongside vichy and gingham patterns, maintaining their relevance from the winter season. These classic designs will evolve into hazy, delicate patterns for summer, blending digital pastels with ethereal checks that appear faded, blurred, and fragmented. This trend introduces a softer, more dreamlike interpretation of traditional motifs, perfect for the warmer months.