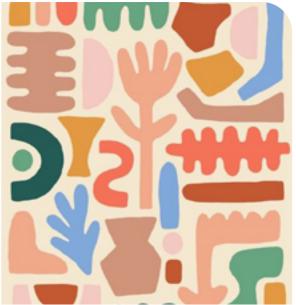

## **ARTSY**

For Spring/Summer 2025 prints, artsy designs take center stage with a focus on symbolism and storytelling. Primal motifs remain pivotal, weaving narratives through naif patterns and ancient symbols. Mystical motifs are translating the need of spirituality and meaning, up to fortune-teller patterns that connect to our more irrational side. Expect vibrant color combinations that invigorate traditional ones. Alongside emerging motifs, we can notice the influence of Matisse, the cave art where the sun is one of the favorites, bringing a sense of optimism and vitality. ensuring a season of artistic expression and bold fashion statements.

### PRIMITIVE DRAWINGS - NAIVE ENCYCLOPEDIA - PRIMAL SYMBOLS

For Spring/Summer 2025, primal symbolism will inspire prints that delve into ancient cultural motifs and primal instincts. Expect to see bold patterns and symbols reminiscent of tribal art and ancient civilizations, merging traditional motifs with contemporary interpretations. These prints will evoke a sense of raw energy and cultural heritage, offering a powerful and meaningful aesthetic for the modern wardrobe.