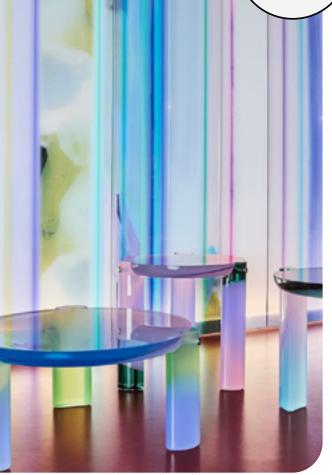

## **GRADIENTS**

In Spring/Summer 2025, gradients prints emerge as a captivating trend, featuring impressive dégradés, rainbow styles and soils inspirations. These gradients fade smoothly across fabric, blending deep, murky tones for swampy designs that evoke ethereal landscapes. Rainbow gradients burst with vibrant colors, creating dynamic and energetic compositions. Arid soils stratifications embody earthy hues and layered textures, reminiscent of sun-soaked terrains and natural ruggedness. These gradient prints offer a modern abstract approach to seasonal themes, adding softness and color to fashion styles with their fluid

transitions and evocative color palettes.

LIVETREND

@stevenstanleymanolakis.jpg

Silvia Tcherassi.webp

pint.jpg

### **DIGITAL RAINBOWS - SOFT DOPAMINE - SERENITY**

These gradient rainbow prints, will feature dynamic designs inspired by artificial intelligence, blending futuristic elements with the vivid colors of the rainbow motif. These digital prints will incorporate glitch effects, symbolizing the intersection of technology and creativity. Expect to see a mesmerizing array of colors in innovative compositions, reflecting a harmonious fusion of digital playful creativity and vibrant dreamy aesthetics, perfect for making a bold and forward-thinking fashion statement.