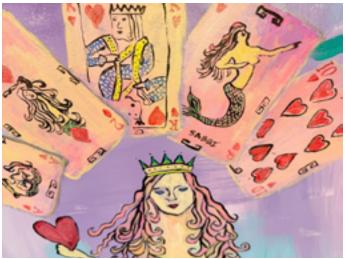

## **ARTSY**

For Spring/Summer 2025 prints, artsy designs take center stage with a focus on symbolism and storytelling. Primal motifs remain pivotal, weaving narratives through naif patterns and ancient symbols. Mystical motifs are translating the need of spirituality and meaning, up to fortune-teller patterns that connect to our more irrational side. Expect vibrant color combinations that invigorate traditional ones. Alongside emerging motifs, we can notice the influence of Matisse, the cave art where the sun is one of the favorites, bringing a sense of optimism and vitality. ensuring a season of artistic expression and bold fashion statements.

### **GIRLY MANIFESTING - PLAYFUL TAROTS - VIBRANT ENERGIES**

@toscandjoe.jpg

For Spring/Summer 2025, artsy oracles will define prints that blend mystical themes with artistic flair. Expect to see abstract and playful interpretations of mystical symbol and motifs, infused with vibrant colors and expressive brushstrokes. These prints will evoke a sense of spiritual wisdom and creativity, offering a captivating and enigmatic allure to the fashion landscape.