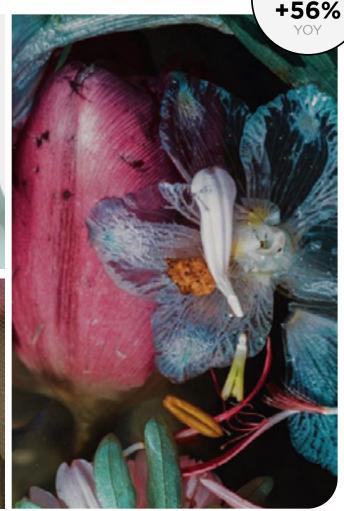

## **FLORALS**

Florals will remain a manifested trend during Spring/Summer 2025. Digital florals redefine tradition with intricate, digitally rendered blooms that blend hyper-realism with artistic expression. Ethereal florals enchant with delicate, dream-like patterns in soft pastels, evoking a sense of ethereal beauty and tranquility. Meanwhile, Grannys couch florals make a nostalgic resurgence, featuring vintage-inspired designs and colors, offering a cozy yet sophisticated charm to the season's wardrobe choices. Together, these floral motifs promise a season of joy, elegance and modern romance.

### **NEON PASTELS - FADED FLORALS - DIGITAL DYE**

For Spring/Summer 2025, digital floral prints have been reimagined to create soft pastel artworks. Faded florals are intricately layered upon gentle gradients, or seamlessly blended with hazy, classic patterns, resulting in a utopic romantic atmosphere. This fusion of modern digital techniques with timeless floral motifs evokes a dreamy, ethereal aesthetic perfect for the season.