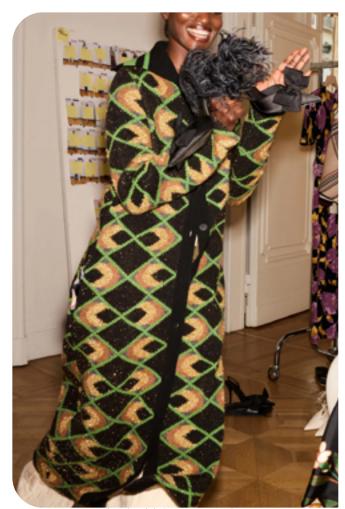

# NEO GEOMETRICS

Neo Geometrics emerges as a dominant trend for Spring/Summer 2025 prints in fashion, fueled by the significant growth of stripes (+58%) and polka dots (+49%) on e-commerce platforms. This trend signals a dynamic shift towards integrating new color palettes and playful combinations, featuring sophisticate hues and unexpected color combos. This direction is seamlessly blending ethnic motifs with geometric patterns, creating visually compelling designs that celebrate cultural diversity while embracing modern aesthetics. This intersection promises a season of bold, energizing prints that redefine contemporary style with flair.

LT LIVETREND

Devaux.jpg

### **DREAMLIKE CHECKS - DELICATE BLUR - ETHEREAL TARTAN**

For SS25 geometrics, tartan prints are set to gain prominence alongside vichy and gingham patterns, maintaining their relevance from the winter season. These classic designs will evolve into hazy, delicate patterns for summer, blending digital pastels with ethereal checks that appear faded, blurred, and fragmented. This trend introduces a softer, more dreamlike interpretation of traditional motifs, perfect for the warmer months.