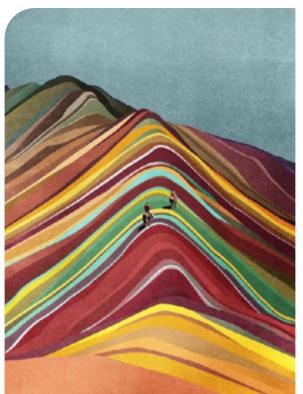

## **GRADIENTS**

In Spring/Summer 2025, gradients prints emerge as a captivating trend, featuring impressive dégradés, rainbow styles and soils inspirations. These gradients fade smoothly across fabric, blending deep, murky tones for swampy designs that evoke ethereal landscapes. Rainbow gradients burst with vibrant colors, creating dynamic and energetic compositions. Arid soils stratifications embody earthy hues and layered textures, reminiscent of sun-soaked terrains and natural ruggedness. These gradient prints offer a modern abstract approach to seasonal themes, adding softness and color to fashion styles with their fluid

transitions and evocative color palettes.

LIVETREND

@stevenstanleymanolakis.jpg

Silvia Tcherassi.webp

pint.jpg

### **DESERT DYE - NEW SOILS - ARID EARTH**

For Spring/Summer 2025, arid soils prints will capture the rugged beauty of desert landscapes. These designs will feature earthy tones and textured patterns reminiscent of cracked earth and dry terrains, evoking a sense of natural resilience and raw elegance. The result will be a harmonious blend of organic aesthetics and contemporary fstyle, perfect for those seeking a grounded yet stylish look.