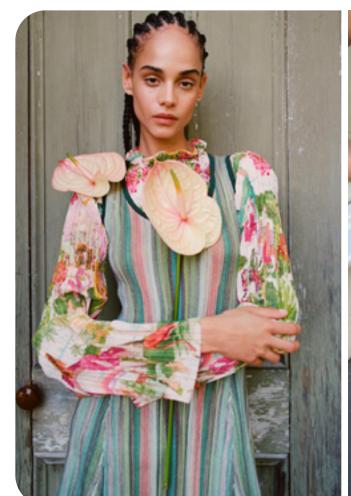

## **FLORALS**

Florals will remain a manifested trend during Spring/Summer 2025. Digital florals redefine tradition with intricate, digitally rendered blooms that blend hyper-realism with artistic expression. Ethereal florals enchant with delicate, dream-like patterns in soft pastels, evoking a sense of ethereal beauty and tranquility. Meanwhile, Grannys couch florals make a nostalgic resurgence, featuring vintage-inspired designs and colors, offering a cozy yet sophisticated charm to the season's wardrobe choices. Together, these floral motifs promise a season of joy, elegance and modern romance.

### **NEON PASTELS - FADED FLORALS - DIGITAL DYE**

For Spring/Summer 2025, digital floral prints have been reimagined to create soft pastel artworks. Faded florals are intricately layered upon gentle gradients, or seamlessly blended with hazy, classic patterns, resulting in a utopic romantic atmosphere. This fusion of modern digital techniques with timeless floral motifs evokes a dreamy, ethereal aesthetic perfect for the season.