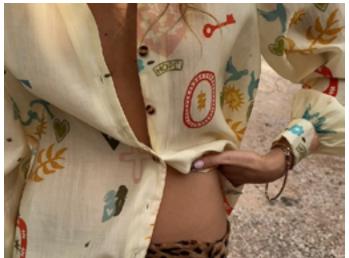

## **ARTSY**

For Spring/Summer 2025 prints, artsy designs take center stage with a focus on symbolism and storytelling. Primal motifs remain pivotal, weaving narratives through naif patterns and ancient symbols. Mystical motifs are translating the need of spirituality and meaning, up to fortune-teller patterns that connect to our more irrational side. Expect vibrant color combinations that invigorate traditional ones. Alongside emerging motifs, we can notice the influence of Matisse, the cave art where the sun is one of the favorites, bringing a sense of optimism and vitality. ensuring a season of artistic expression and bold fashion statements.

### PRIMITIVE DRAWINGS - NAIVE ENCYCLOPEDIA - PRIMAL SYMBOLS

For Spring/Summer 2025, primal symbolism will inspire prints that delve into ancient cultural motifs and primal instincts. Expect to see bold patterns and symbols reminiscent of tribal art and ancient civilizations, merging traditional motifs with contemporary interpretations. These prints will evoke a sense of raw energy and cultural heritage, offering a powerful and meaningful aesthetic for the modern wardrobe.