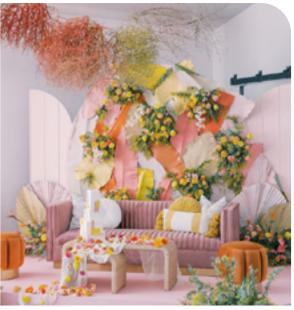

## **FLORALS**

Florals will remain a manifested trend during Spring/Summer 2025. Digital florals redefine tradition with intricate, digitally rendered blooms that blend hyper-realism with artistic expression. Ethereal florals enchant with delicate, dream-like patterns in soft pastels, evoking a sense of ethereal beauty and tranquility. Meanwhile, Grannys couch florals make a nostalgic resurgence, featuring vintage-inspired designs and colors, offering a cozy yet sophisticated charm to the season's wardrobe choices. Together, these floral motifs promise a season of joy, elegance and modern romance.

### **SOFT TONE FLORALS - DELICATE ROMANCE - PURE ELEGANCE**

For Spring/Summer 2025, expect to see delicate ethereal florals taking center stage. These prints will feature softly muted tones and intricate, almost ghostly floral patterns that exude a sense of lightness and grace, creating an otherworldly, romantic aesthetic perfect for the season. By combining subtle hues with finely detailed botanicals, the designs will evoke a dreamlike quality, capturing the essence of ephemeral beauty and serene elegance.