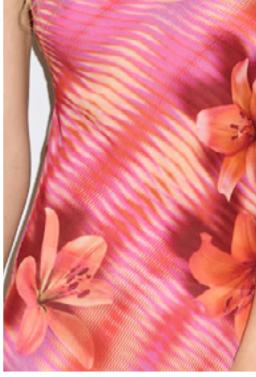

### **NEON PASTELS - FADED FLORALS - DIGITAL DYE**

For Spring/Summer 2025, digital floral prints have been reimagined to create soft pastel artworks. Faded florals are intricately layered upon gentle gradients, or seamlessly blended with hazy, classic patterns, resulting in a utopic romantic atmosphere. This fusion of modern digital techniques with timeless floral motifs evokes a dreamy, ethereal aesthetic perfect for the season.