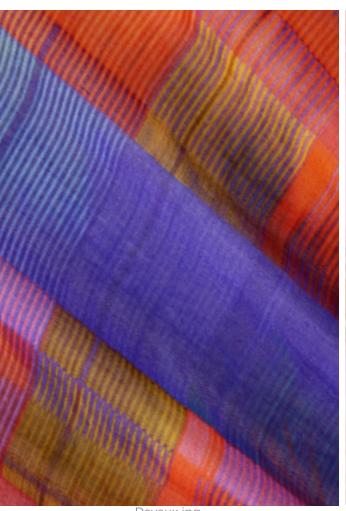

## **GRADIENTS**

In Spring/Summer 2025, gradients prints emerge as a captivating trend, featuring impressive dégradés, rainbow styles and soils inspirations. These gradients fade smoothly across fabric, blending deep, murky tones for swampy designs that evoke ethereal landscapes. Rainbow gradients burst with vibrant colors, creating dynamic and energetic compositions. Arid soils stratifications embody earthy hues and layered textures, reminiscent of sun-soaked terrains and natural ruggedness. These gradient prints offer a modern abstract approach to seasonal themes, adding softness and color to fashion styles with their fluid

transitions and evocative color palettes.

LIVETREND

@stevenstanleymanolakis.jpg

Silvia Tcherassi.webp

pint.jpg