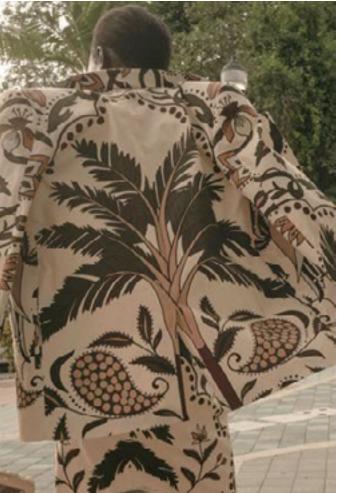

### **COASTAL ESCAPE - RETROPICAL - ARTFUL COLLAGES**

For Spring/Summer 2025 soft jungle prints will embody a luxurious yet relaxed aesthetic with vibrant tropical motifs. Expect to see lush foliage, and exotic animals depicting an tropical escape of yesteryear. These prints evoke a sense of leisure and sophistication, dreamy vacations and adventure with a stylish and full summer vibe.