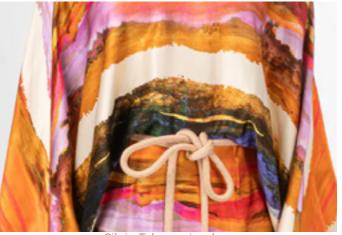

## **GRADIENTS**

In Spring/Summer 2025, gradients prints emerge as a captivating trend, featuring impressive dégradés, rainbow styles and soils inspirations. These gradients fade smoothly across fabric, blending deep, murky tones for swampy designs that evoke ethereal landscapes. Rainbow gradients burst with vibrant colors, creating dynamic and energetic compositions. Arid soils stratifications embody earthy hues and layered textures, reminiscent of sun-soaked terrains and natural ruggedness. These gradient prints offer a modern abstract approach to seasonal themes, adding softness and color to fashion styles with their fluid

### **DESERT DYE - NEW SOILS - ARID EARTH**

For Spring/Summer 2025, arid soils prints will capture the rugged beauty of desert landscapes. These designs will feature earthy tones and textured patterns reminiscent of cracked earth and dry terrains, evoking a sense of natural resilience and raw elegance. The result will be a harmonious blend of organic aesthetics and contemporary fstyle, perfect for those seeking a grounded yet stylish look.