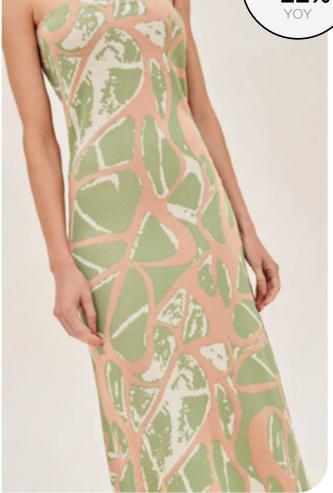

## **ANIMALIER**

In Spring/Summer 2025, tachist style will flourish with different interpretation of animal print. From cheetah to camo animalier motifs, the biomimicry is a strong trend for fashion patterns. These motifs employ rapid brushstrokes and abstract splashes of color to reinterpret traditional ones. Leopard prints will continue making a statement, both fierce and impeccably chic. Camo animaliers juxtapose nature inspired camouflage concepts with typical animal motifs, creating a striking fusion of the animal world into the urban landscape. These prints promise to bring a dynamic and expressive edge to contemporary fashion.

### ANIMAL SKINS - BIOMIMICRY - NEO CAMOUFLAGE

For Spring/Summer 2025, new camouflages take the trend of bio-mimicry, the science that aims to take inspiration from natural selection solutions adopted by nature and translate the principles to human engineering. Those prints will redefine the fusion of nature and fashion, blending camouflage into animal prints, creating a dynamic sense of adventurous sophistication.