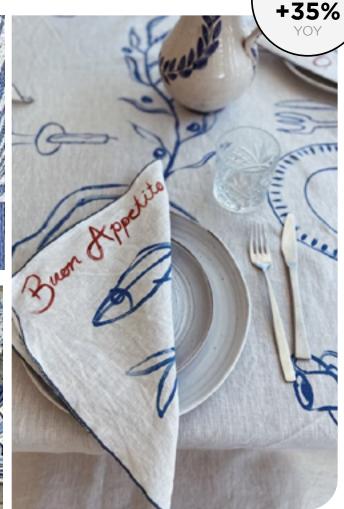

### **RIVIERA - TIMELESS ELEGANCE - HERITAGE**

For Spring/Summer 2025 Mediterranean will remain at center stage of prints and patterns influence. Featuring a harmonious blend of green, blue and red, the motifs are a reminiscence of the vibrant hues and the scents of the Mediterranean coast. Tiles and cermics motifs capture the region's rich cultural tapestry and natural beauty. The prints will evoke a sense of nostalgia and timeless elegance, making them ideal for those seeking to embody the relaxed sophistication of Mediterranean style.