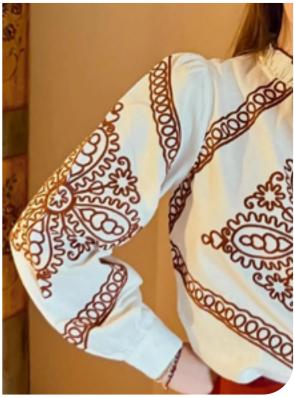

## **ORNAMENTAL**

Spring/Summer 2025 moves away from the minimalism and essentiality that characterized previous seasons, ushering in a new era of experimentation with patterns that are more ornamental and artisanal but still primal and celebrating heritage and inclusivity. From American country to Mediterrean style these patterns get inspired by daily and humble objects from international folklore. These ornamented prints offer a stylish fusion of cultural influences and contemporary aesthetics, adding a touch of eclectic charm to the season's fashion landscape.

### **REFINED TEXANA - DESERT BOHO - SOFT WESTERN**

For Spring/Summer 2025, western country ornaments will be inspired by the European folklore and mixed with Texan motifs. Expect to see intricate patterns featuring curvy lines, geometric shapes, and cowboy inspired motifs that evoke a sense of Western charm and rugged elegance. These designs will blend traditional aesthetics with a modern twist, offering a stylish nod to folklore, heritage and craftsmanship.