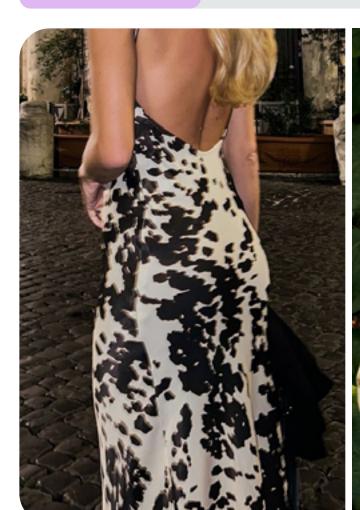

## **ANIMALIER**

In Spring/Summer 2025, tachist style will flourish with different interpretation of animal print. From cheetah to camo animalier motifs, the biomimicry is a strong trend for fashion patterns. These motifs employ rapid brushstrokes and abstract splashes of color to reinterpret traditional ones. Leopard prints will continue making a statement, both fierce and impeccably chic. Camo animaliers juxtapose nature inspired camouflage concepts with typical animal motifs, creating a striking fusion of the animal world into the urban landscape. These prints promise to bring a dynamic and expressive edge to contemporary fashion.

### ANIMAL SKINS - BIOMIMICRY - NEO CAMOUFLAGE

For Spring/Summer 2025, new camouflages take the trend of bio-mimicry, the science that aims to take inspiration from natural selection solutions adopted by nature and translate the principles to human engineering. Those prints will redefine the fusion of nature and fashion, blending camouflage into animal prints, creating a dynamic sense of adventurous sophistication.