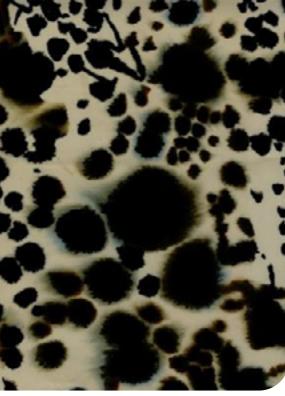

## **ANIMALIER**

In Spring/Summer 2025, tachist style will flourish with different interpretation of animal print. From cheetah to camo animalier motifs, the biomimicry is a strong trend for fashion patterns. These motifs employ rapid brushstrokes and abstract splashes of color to reinterpret traditional ones. Leopard prints will continue making a statement, both fierce and impeccably chic. Camo animaliers juxtapose nature inspired camouflage concepts with typical animal motifs, creating a striking fusion of the animal world into the urban landscape. These prints promise to bring a dynamic and expressive edge to contemporary fashion.

### ANIMAL SKINS - BIOMIMICRY - NEO CAMOUFLAGE

For Spring/Summer 2025, new camouflages take the trend of bio-mimicry, the science that aims to take inspiration from natural selection solutions adopted by nature and translate the principles to human engineering. Those prints will redefine the fusion of nature and fashion, blending camouflage into animal prints, creating a dynamic sense of adventurous sophistication.