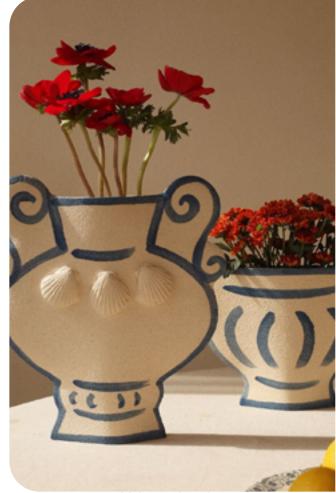

### **COASTAL - MEDITERREAN SEA - GESTURAL PRINT**

For Spring/Summer 2025 the coastal trend takes the Mediterrean as inspiration with its shades of blue and typical sea elements as shells and fishes. An artsy vibe will give a vibrant touch and a renewed interest on elementary bicolor designs drawn by hand. The irregular lines and naive motifs are giving the right artisanal feel with a touch of fun.

### **DOLCE VITA - JUICY RIVIERA - CHIC TILES**

For Spring/Summer 2025, tile print style will be a pivotal trend, showcasing vibrant and exotic patterns inspired by traditional tile designs from ceramics to foulards to postcards. These tile prints will feature rich colors and motifs of everyday objects, such as fruit, animals, flowers, drawing on the cultural significance of tiled artistry.

### **RIVIERA - TIMELESS ELEGANCE - HERITAGE**

For Spring/Summer 2025 Mediterranean will remain at center stage of prints and patterns influence. Featuring a harmonious blend of green, blue and red, the motifs are a reminiscence of the vibrant hues and the scents of the Mediterranean coast. Tiles and cermics motifs capture the region's rich cultural tapestry and natural beauty. The prints will evoke a sense of nostalgia and timeless elegance, making them ideal for those seeking to embody the relaxed sophistication of Mediterranean style.