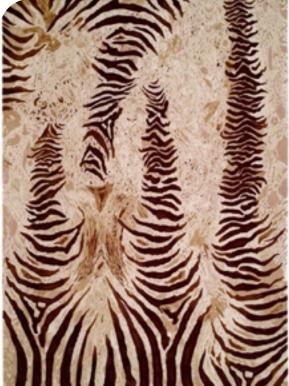

## **ANIMALIER**

In Spring/Summer 2025, tachist style will flourish with different interpretation of animal print. From cheetah to camo animalier motifs, the biomimicry is a strong trend for fashion patterns. These motifs employ rapid brushstrokes and abstract splashes of color to reinterpret traditional ones. Leopard prints will continue making a statement, both fierce and impeccably chic. Camo animaliers juxtapose nature inspired camouflage concepts with typical animal motifs, creating a striking fusion of the animal world into the urban landscape. These prints promise to bring a dynamic and expressive edge to contemporary fashion.

### ANIMAL SKINS - BIOMIMICRY - NEO CAMOUFLAGE

For Spring/Summer 2025, new camouflages take the trend of bio-mimicry, the science that aims to take inspiration from natural selection solutions adopted by nature and translate the principles to human engineering. Those prints will redefine the fusion of nature and fashion, blending camouflage into animal prints, creating a dynamic sense of adventurous sophistication.