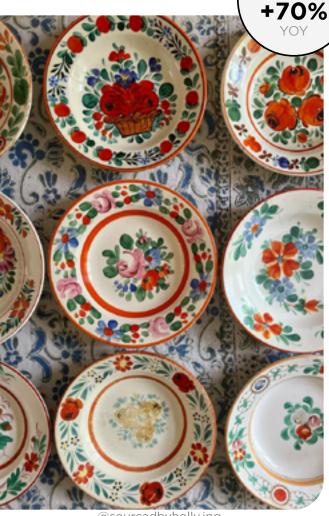

### **COASTAL - MEDITERREAN SEA - GESTURAL PRINT**

For Spring/Summer 2025 the coastal trend takes the Mediterrean as inspiration with its shades of blue and typical sea elements as shells and fishes. An artsy vibe will give a vibrant touch and a renewed interest on elementary bicolor designs drawn by hand. The irregular lines and naive motifs are giving the right artisanal feel with a touch of fun.

### **DOLCE VITA - JUICY RIVIERA - CHIC TILES**

For Spring/Summer 2025, tile print style will be a pivotal trend, showcasing vibrant and exotic patterns inspired by traditional tile designs from ceramics to foulards to postcards. These tile prints will feature rich colors and motifs of everyday objects, such as fruit, animals, flowers, drawing on the cultural significance of tiled artistry.

### **RIVIERA - TIMELESS ELEGANCE - HERITAGE**

For Spring/Summer 2025 Mediterranean will remain at center stage of prints and patterns influence. Featuring a harmonious blend of green, blue and red, the motifs are a reminiscence of the vibrant hues and the scents of the Mediterranean coast. Tiles and cermics motifs capture the region's rich cultural tapestry and natural beauty. The prints will evoke a sense of nostalgia and timeless elegance, making them ideal for those seeking to embody the relaxed sophistication of Mediterranean style.