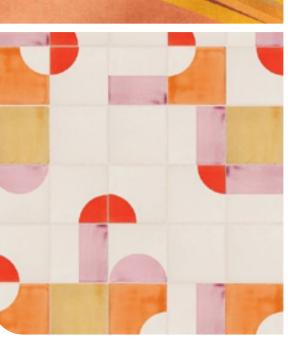

# NEO GEOMETRICS

Neo Geometrics emerges as a dominant trend for Spring/Summer 2025 prints in fashion, fueled by the significant growth of stripes (+58%) and polka dots (+49%) on e-commerce platforms. This trend signals a dynamic shift towards integrating new color palettes and playful combinations, featuring sophisticate hues and unexpected color combos. This direction is seamlessly blending ethnic motifs with geometric patterns, creating visually compelling designs that celebrate cultural diversity while embracing modern aesthetics. This intersection promises a season of bold, energizing prints that redefine contemporary style with flair.

### **DREAMLIKE CHECKS - DELICATE BLUR - ETHEREAL TARTAN**

For SS25 geometrics, tartan prints are set to gain prominence alongside vichy and gingham patterns, maintaining their relevance from the winter season. These classic designs will evolve into hazy, delicate patterns for summer, blending digital pastels with ethereal checks that appear faded, blurred, and fragmented. This trend introduces a softer, more dreamlike interpretation of traditional motifs, perfect for the warmer months.