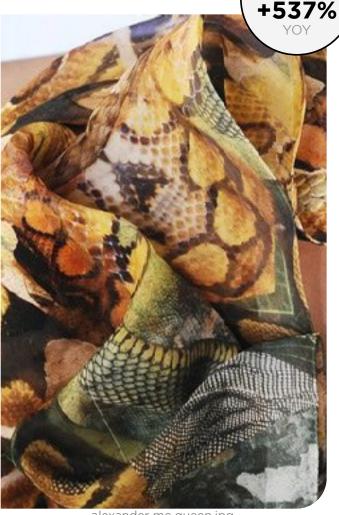

## **ANIMALIER**

In Spring/Summer 2025, tachist style will flourish with different interpretation of animal print. From cheetah to camo animalier motifs, the biomimicry is a strong trend for fashion patterns. These motifs employ rapid brushstrokes and abstract splashes of color to reinterpret traditional ones. Leopard prints will continue making a statement, both fierce and impeccably chic. Camo animaliers juxtapose nature inspired camouflage concepts with typical animal motifs, creating a striking fusion of the animal world into the urban landscape. These prints promise to bring a dynamic and expressive edge to contemporary fashion.

## ANIMALIER OPULENT CHEETAH

+152%

@mihashkolnik.jpg

CHLOÉ.web>

Reformation.webp

### **LEOPARD - FELINE CHARM - LADYLIKE**

For Spring/Summer 2025, leopard prints will depict different styles, from capturing the bold and glamorous mob wife aesthetic, to 60s preppy and ladylike vibes reminiscent of Jackie Kennedy. This print is incredibily versatile, interpretating a bold daring femmininity, or a grunge appeal and, in the meantime a sophisticated timeless elegance. The fusion of bold animal prints with classic, structured silhouettes will evoke a sense of power and grace, making a statement that is both fierce and impeccably chic.

### ANIMAL SKINS - BIOMIMICRY - NEO CAMOUFLAGE

For Spring/Summer 2025, new camouflages take the trend of bio-mimicry, the science that aims to take inspiration from natural selection solutions adopted by nature and translate the principles to human engineering. Those prints will redefine the fusion of nature and fashion, blending camouflage into animal prints, creating a dynamic sense of adventurous sophistication.