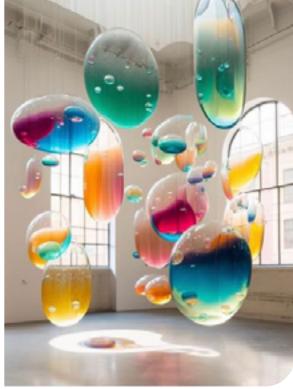

## **GRADIENTS**

In Spring/Summer 2025, gradients prints emerge as a captivating trend, featuring impressive dégradés, rainbow styles and soils inspirations. These gradients fade smoothly across fabric, blending deep, murky tones for swampy designs that evoke ethereal landscapes. Rainbow gradients burst with vibrant colors, creating dynamic and energetic compositions. Arid soils stratifications embody earthy hues and layered textures, reminiscent of sun-soaked terrains and natural ruggedness. These gradient prints offer a modern abstract approach to seasonal themes, adding softness and color to fashion styles with their fluid

transitions and evocative color palettes.

LIVETREND

@stevenstanleymanolakis.jpg

Silvia Tcherassi.webp

pint.jpg

### **DIGITAL RAINBOWS - SOFT DOPAMINE - SERENITY**

These gradient rainbow prints, will feature dynamic designs inspired by artificial intelligence, blending futuristic elements with the vivid colors of the rainbow motif. These digital prints will incorporate glitch effects, symbolizing the intersection of technology and creativity. Expect to see a mesmerizing array of colors in innovative compositions, reflecting a harmonious fusion of digital playful creativity and vibrant dreamy aesthetics, perfect for making a bold and forward-thinking fashion statement.