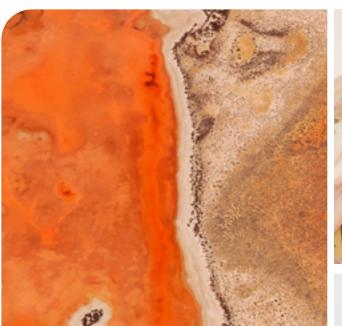

## **GRADIENTS**

In Spring/Summer 2025, gradients prints emerge as a captivating trend, featuring impressive dégradés, rainbow styles and soils inspirations. These gradients fade smoothly across fabric, blending deep, murky tones for swampy designs that evoke ethereal landscapes. Rainbow gradients burst with vibrant colors, creating dynamic and energetic compositions. Arid soils stratifications embody earthy hues and layered textures, reminiscent of sun-soaked terrains and natural ruggedness. These gradient prints offer a modern abstract approach to seasonal themes, adding softness and color to fashion styles with their fluid

### **DESERT DYE - NEW SOILS - ARID EARTH**

For Spring/Summer 2025, arid soils prints will capture the rugged beauty of desert landscapes. These designs will feature earthy tones and textured patterns reminiscent of cracked earth and dry terrains, evoking a sense of natural resilience and raw elegance. The result will be a harmonious blend of organic aesthetics and contemporary fstyle, perfect for those seeking a grounded yet stylish look.