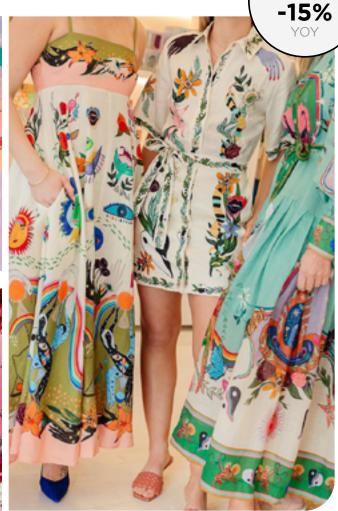

## **FLORALS**

Florals will remain a manifested trend during Spring/Summer 2025. Digital florals redefine tradition with intricate, digitally rendered blooms that blend hyper-realism with artistic expression. Ethereal florals enchant with delicate, dream-like patterns in soft pastels, evoking a sense of ethereal beauty and tranquility. Meanwhile, Grannys couch florals make a nostalgic resurgence, featuring vintage-inspired designs and colors, offering a cozy yet sophisticated charm to the season's wardrobe choices. Together, these floral motifs promise a season of joy, elegance and modern romance.

Paul Rusteau.jpg

@collinastrada 1.jpg @f

### **NEON PASTELS - FADED FLORALS - DIGITAL DYE**

For Spring/Summer 2025, digital floral prints have been reimagined to create soft pastel artworks. Faded florals are intricately layered upon gentle gradients, or seamlessly blended with hazy, classic patterns, resulting in a utopic romantic atmosphere. This fusion of modern digital techniques with timeless floral motifs evokes a dreamy, ethereal aesthetic perfect for the season.