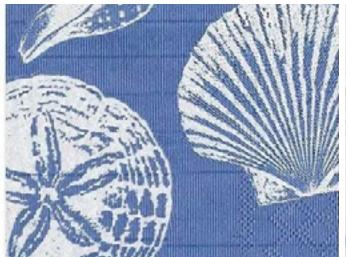

### **COASTAL - MEDITERREAN SEA - GESTURAL PRINT**

For Spring/Summer 2025 the coastal trend takes the Mediterrean as inspiration with its shades of blue and typical sea elements as shells and fishes. An artsy vibe will give a vibrant touch and a renewed interest on elementary bicolor designs drawn by hand. The irregular lines and naive motifs are giving the right artisanal feel with a touch of fun.