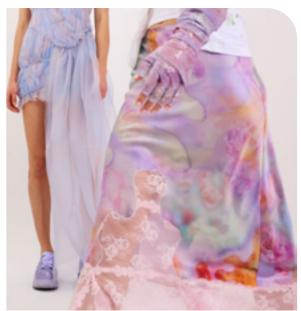

## **FLORALS**

Florals will remain a manifested trend during Spring/Summer 2025. Digital florals redefine tradition with intricate, digitally rendered blooms that blend hyper-realism with artistic expression. Ethereal florals enchant with delicate, dream-like patterns in soft pastels, evoking a sense of ethereal beauty and tranquility. Meanwhile, Grannys couch florals make a nostalgic resurgence, featuring vintage-inspired designs and colors, offering a cozy yet sophisticated charm to the season's wardrobe choices. Together, these floral motifs promise a season of joy, elegance and modern romance.

### **NEON PASTELS - FADED FLORALS - DIGITAL DYE**

For Spring/Summer 2025, digital floral prints have been reimagined to create soft pastel artworks. Faded florals are intricately layered upon gentle gradients, or seamlessly blended with hazy, classic patterns, resulting in a utopic romantic atmosphere. This fusion of modern digital techniques with timeless floral motifs evokes a dreamy, ethereal aesthetic perfect for the season.