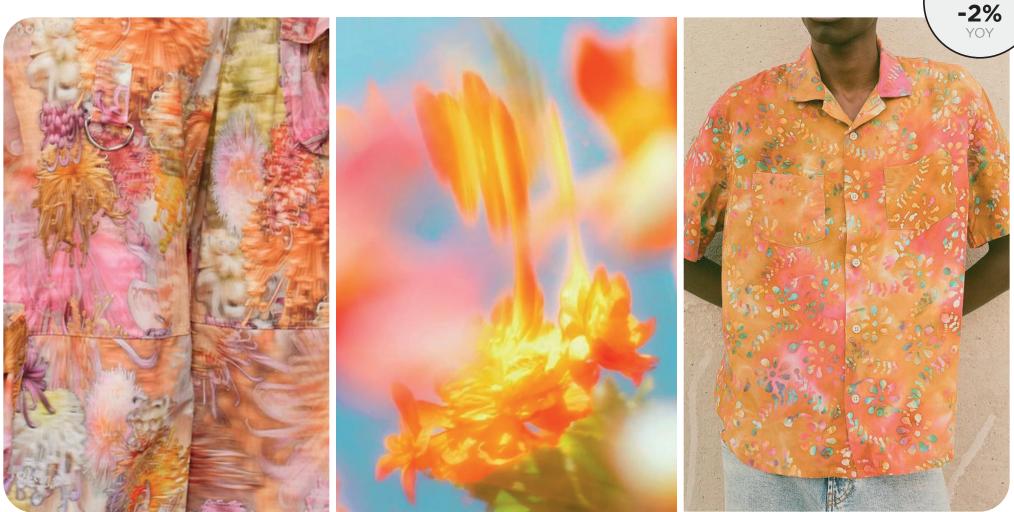

# BLURRED AQUARELLE

isabel marant.webp

7

nn07.avif

\_zara-.jpg

MENSWEAR

**PRINTS & PATTERNS** 

SS25 UPDATE

## **TIE-DYE EVOLUTION - BLURRED - SUMMER NOSTALGIA**

Blurred style is here to stay. This trend starts years ago with tie&dye and the pattern has evolved in several interpretations from gradient to blurred motives. Inkjet techniques are helping this style remaining popular from luxury to mass market, from cottons to satins, from knits to nylons. This abstract print takes inspiration from blurred florals, landscapes or negative digital effects and gives a typical aquarelle style to the design.