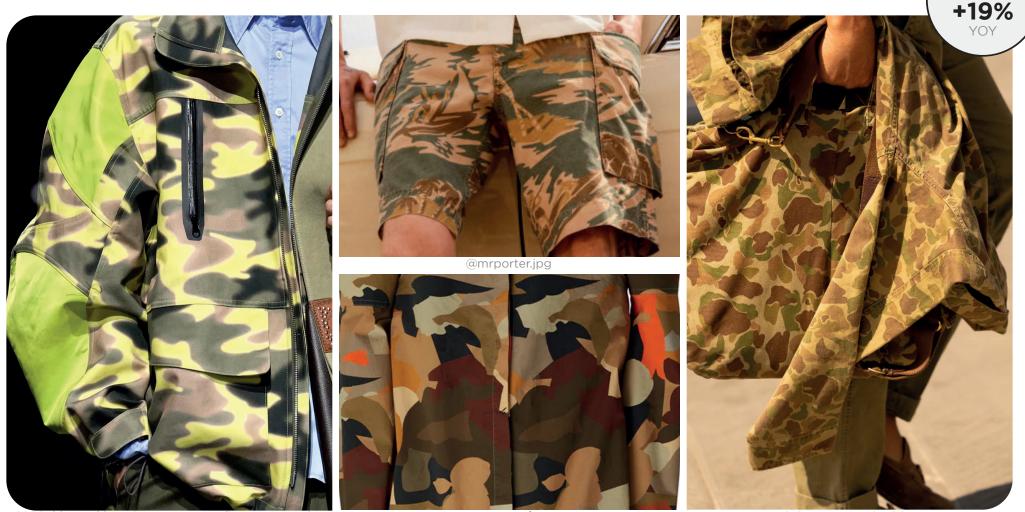

# CAMOUFLAGE **ARMY BOYS**

00001-bluemarble-spring-25-mens-credit-gorunway.webp

7

msgm.webp

Pitti-m-str-S25-0216.jpg

## **CAMO ILLUSION - MILITARY MODE - UNIFORM RESORT**

For Spring/Summer 2025 men's fashion, Army Boys prints bring a rugged yet stylish military-inspired aesthetic. Expect to see classic camouflage patterns reimagined with contemporary twists, incorporating urban elements and modern color palettes. These prints will feature earthy tones mixed with unexpected pops of color, offering a fresh take on traditional military motifs. Perfect for adding a bold and adventurous edge to casual and streetwear outfits, these designs combine functionality with a distinctive fashion statement.