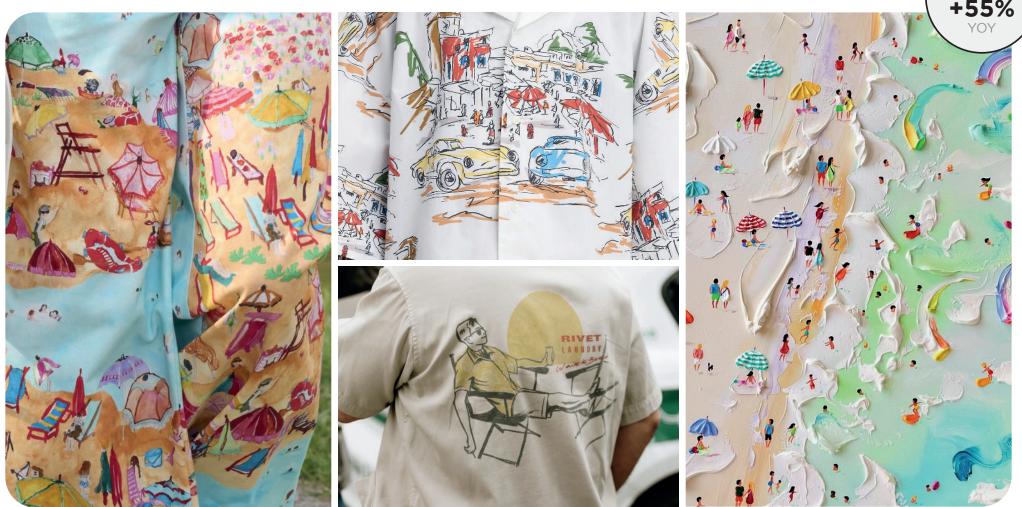

# ARTSY ILLUSTRATED RIVIERA

Marco Rambaldi\_.png

milano-m-str-s25-0372.jpg

@alenashymchonakart.jpg

## **RETRO RIVIERA - VINTAGE DRAWING - SUMMER NOSTALGIA**

Illustrated Riviera captures the essence of coastal luxury and resort styles. Expect to see scenic illustrations of Mediterranean landscapes, featuring charming seaside villages, yachts, and lush palm trees, all designed with a sketch effects. These prints will be depicted in soft pastel hues and vibrant colors, evoking the relaxed yet sophisticated atmosphere of the Riviera. Perfect for adding a vacationinspired twist, these designs bring a playful and stylish flair to both casual and resort wear MENSWEAR