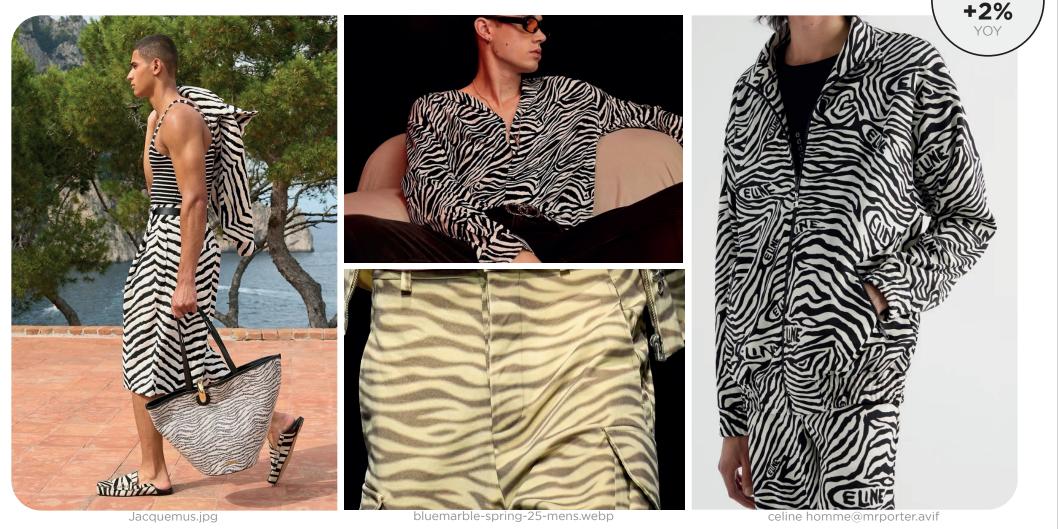

## ANIMALIER ZEBRA STRIPES

#### **BLACK & WHITE - OPTICAL - NEW STRIPES**

For Spring/Summer 2025, the classic zebra print combines the classic stripe with an optical illusion. Expect to see bold black-andwhite patterns reimagined with dynamic, eye-catching distortions from blurred to optical. These prints create a striking visual effect, merging traditional animal motifs with a contemporary, avant-garde flair. Perfect for making a statement, these designs bring a daring and modern edge to both casual and formal menswear to be paired to classic b&w stripes as Jacquemus show.