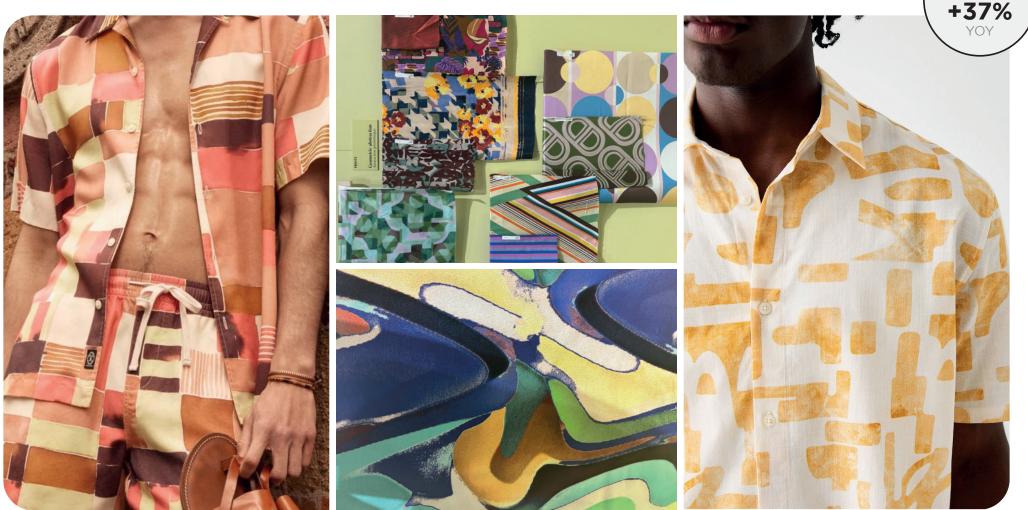

# ARTSY GEOMETRIC ABSTRACTION

TodSnyder.webp

7

première-vision.jpg

bershka.jpg

#### **NEO GEOMETRICS - ARTISTIC - RETRO VIBE**

The new geometrics are imbued with an artistic spirit, designing flat-colored shapes that, from extreme two-color contrasts, can also mix several colors in monochrome or multicolor. Modernist squares, retro circles or elemental shapes, they always bring us back to a certain simplicity and naive spirit that emerges strongly from SS25 print trends.