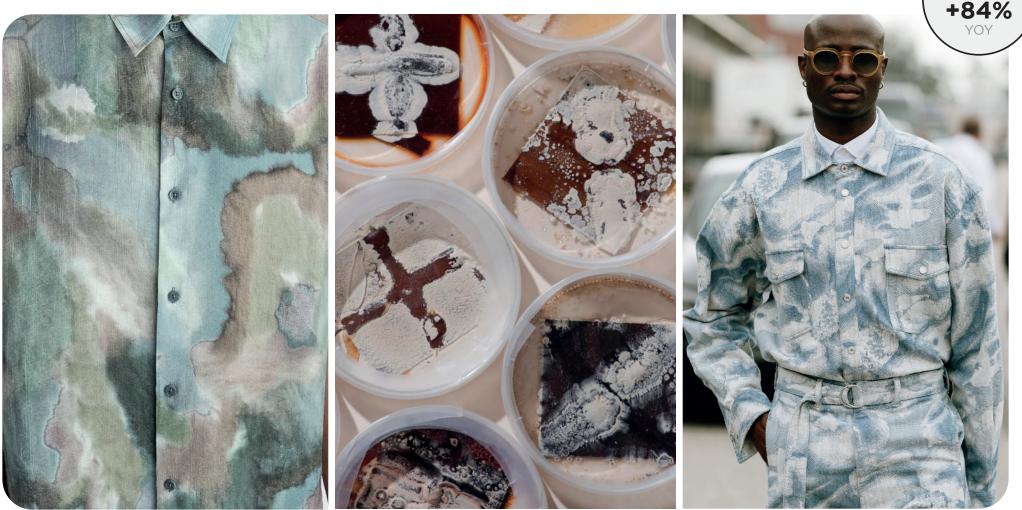

# BLURRED AQUARELLE

isabel marant.webp

7

nn07.avif

\_zara-.jpg

MENSWEAR

**PRINTS & PATTERNS** 

SS25 UPDATE

## **TIE-DYE EVOLUTION - BLURRED - SUMMER NOSTALGIA**

Blurred style is here to stay. This trend starts years ago with tie&dye and the pattern has evolved in several interpretations from gradient to blurred motives. Inkjet techniques are helping this style remaining popular from luxury to mass market, from cottons to satins, from knits to nylons. This abstract print takes inspiration from blurred florals, landscapes or negative digital effects and gives a typical aquarelle style to the design.