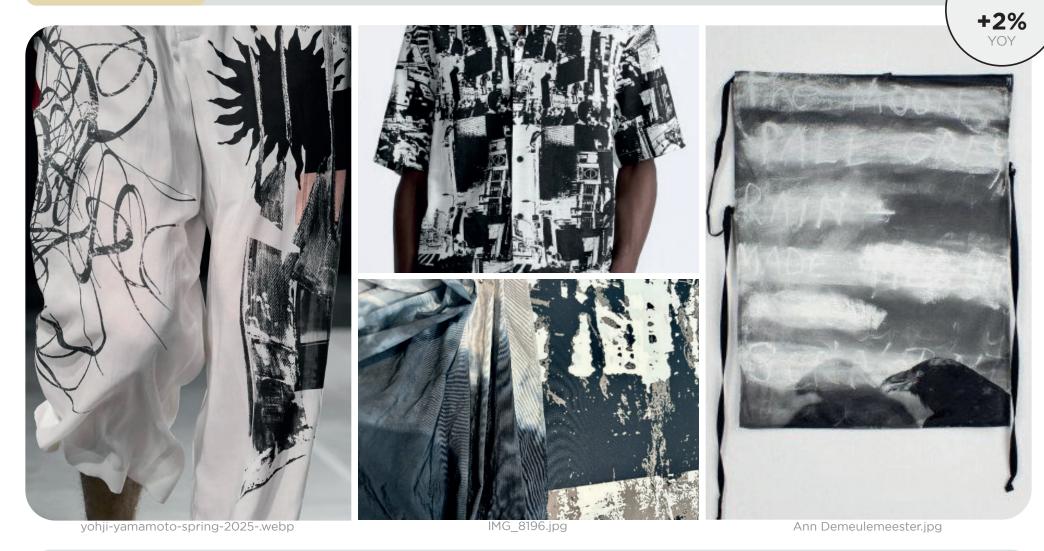

# ARTSY **B&W**

#### **MINIMALISM - JAPANESE FLAIR - THE SIX OF ANTWERP**

The minimalism in 2000 emphasized simplicity, stripping away excess. Black and white prints captured stark contrasts and elegant lines, evoking a sense of timelessness and clarity. These prints focused on essential elements, inspired by avantgarde and rebellion, creates powerful visual statements. This aesthetic celebrated the beauty of essentialism, merging modernity with a Y2K vibe.