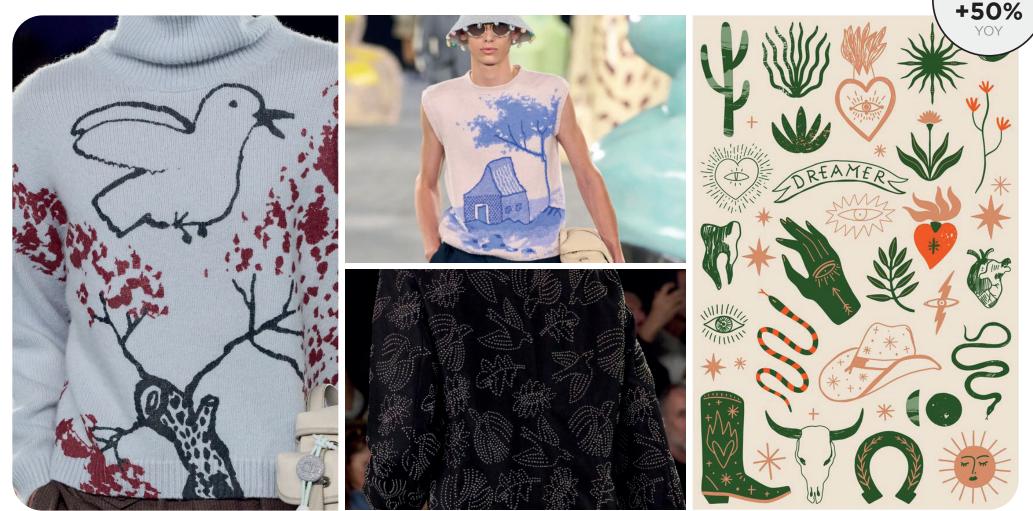

# ARTSY NAÏF ART

dior-men-spring-2025-.webp

7

dior homme.webp

Annie Konst.jpg

## NAIFE DRAWINGS - KIDULT - NOSTALGIA

These naive prints remind us of children's drawings, taking us back to our childhood and a certain nostalgia for a happy and carefree time. The stylized motifs lead to a simplification of forms and a more symbolic and somewhat minimalist message. In total contrast to hyperrealist prints, naïve prints bring a new, more simplistic look at reality. We probably need it today in an increasingly complex world.