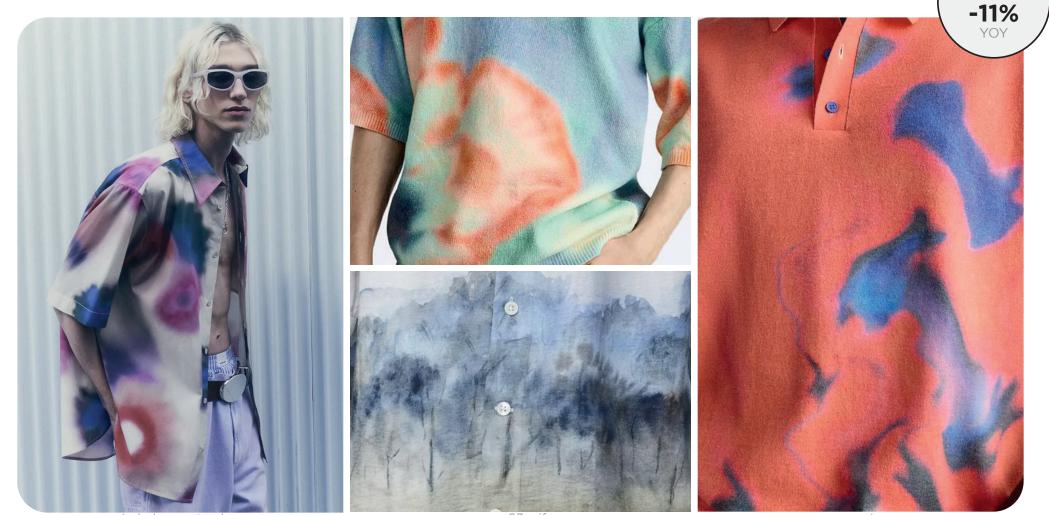

# BLURRED AQUARELLE

isabel marant.webp

7

nn07.avif

\_zara-.jpg

MENSWEAR

**PRINTS & PATTERNS** 

SS25 UPDATE

## **TIE-DYE EVOLUTION - BLURRED - SUMMER NOSTALGIA**

Blurred style is here to stay. This trend starts years ago with tie&dye and the pattern has evolved in several interpretations from gradient to blurred motives. Inkjet techniques are helping this style remaining popular from luxury to mass market, from cottons to satins, from knits to nylons. This abstract print takes inspiration from blurred florals, landscapes or negative digital effects and gives a typical aquarelle style to the design.