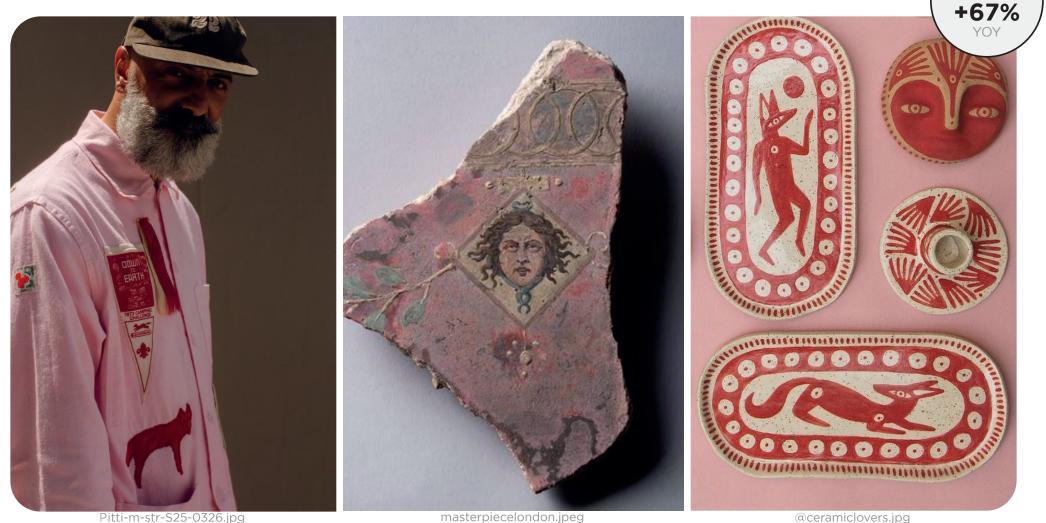

# PLACED MOTIFS SYMBOLISM

#### masterpiecelondon.jpeg

@ceramiclovers.jpg

#### **ANTIQUITY - SOFT CONTRASTS - PRIMAL**

Symbolism graphics explore antique symbols with a contemporary twist. Expect to see prints featuring ancient symbols rendered in soft contrasts and elemental compositions. These designs evoke a sense of mystery and heritage, adding a sophisticated and meaningful layer to casual and formal attire. Perfect for those who appreciate history and depth in fashion, these graphics offer a subtle yet impactful way to express individuality and cultural intrigue