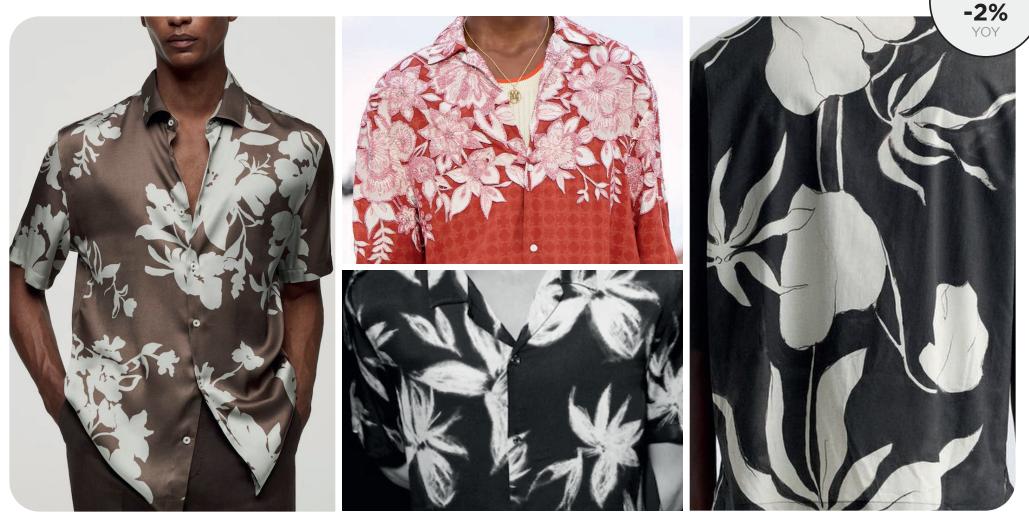

# FLORALS **BICOLOR CONTRAST**

-mango-.avif

7

valentino

+zara+.jpg

#### **RETRO RIVIERA - VINTAGE DRAWING - SUMMER NOSTALGIA**

Illustrated Riviera prints capture the essence of coastal luxury with a whimsical touch. Expect to see scenic illustrations of Mediterranean landscapes, featuring charming seaside villages, yachts, and lush palm trees, all rendered with retro sketch effects. These prints will be depicted in soft pastel hues and vibrant colors, evoking the relaxed yet sophisticated atmosphere of the Riviera. Perfect for adding a touch of vacation-inspired elegance, these designs bring a playful and stylish flair to both casual and resort wear