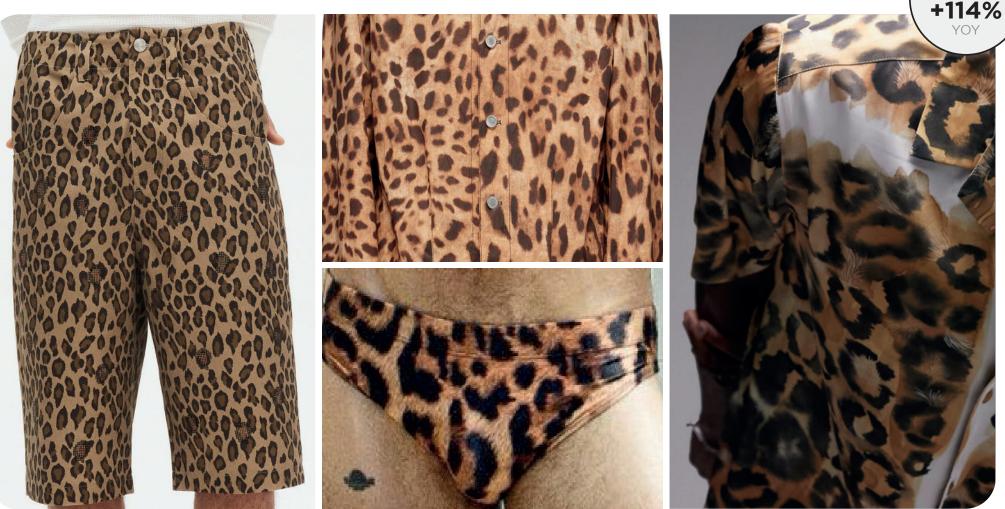

# ANIMALIER OPULENT CHEETAH

BlueMarble\_.webp

kennry.com.jpg

topman.png

#### **OPULENT SOPHISTICATION - STATEMENT PIECES - LUXURIOUS TWIST**

For Spring/Summer 2025 men's fashion, Opulent Cheetah prints infuse classic animal patterns with a luxurious twist. Expect to see the iconic cheetah spots reinterpreted in rich, bold colors and intricate detailing, creating a sense of grandeur and sophistication. These prints will feature a mix of deep hues and metallic accents, adding a touch of opulence to everyday and evening wear. Perfect for the fashion-forward man, these designs exude confidence and elegance, making a powerful style statement for the season.