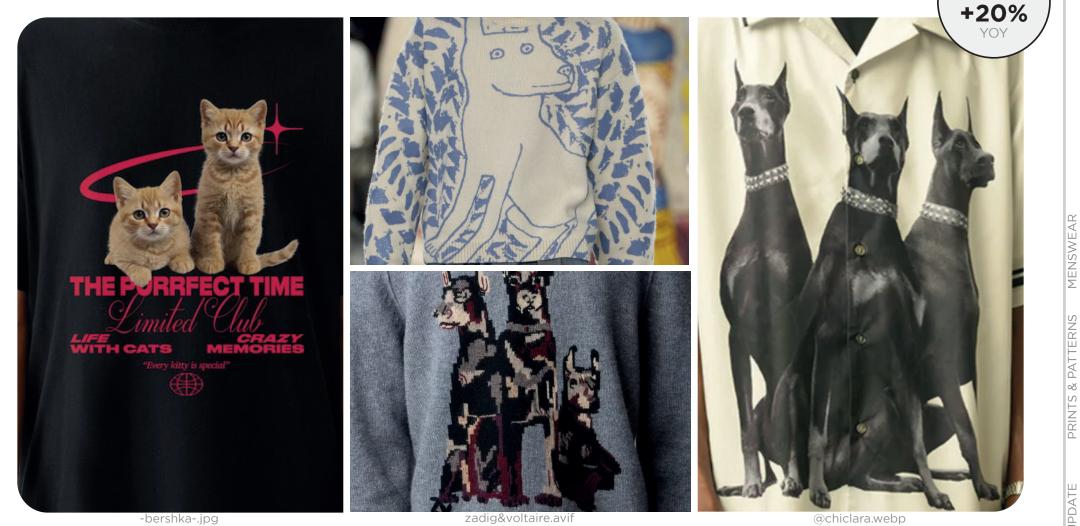

# PLACED MOTIFS PET FRIENDLY

#### **INCLUSIVITY - CUTE or ROCK- FRIENDSHIP**

The trends are increasingly imbued with the animal world from the increased use of leather for ready-to-wear, to fur and fakefurs, even patterns imitate skins or even represent animals themselves. The dog and cat are favored elements because they are a symbol of faithful and inclusive friendship. These animals can play between cute and rock effect depending on the brand DNA.