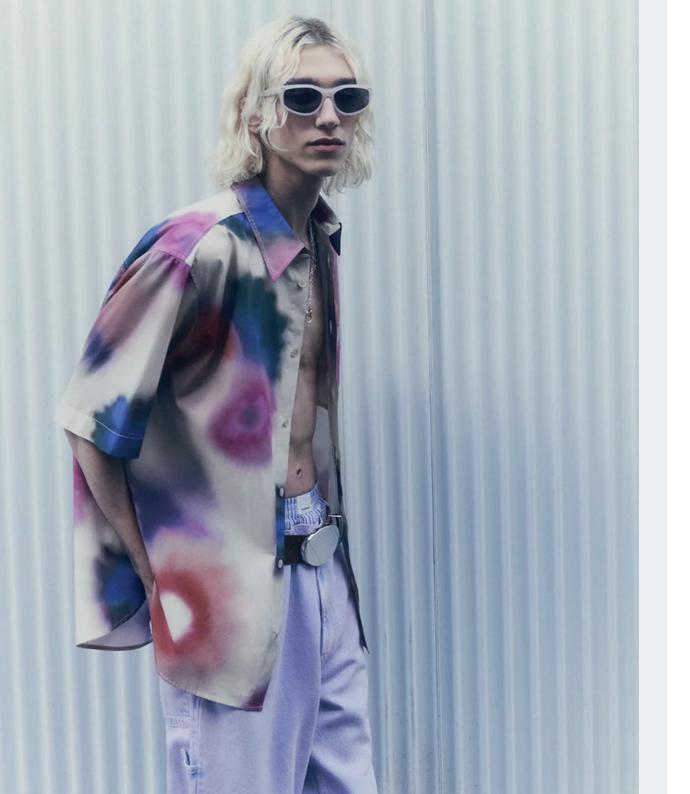

## **TIE-DYE EVOLUTION - BLURRED - SUMMER NOSTALGIA**

Blurred style is here to stay. This trend starts years ago with tie&dye and the pattern has evolved in several interpretations from gradient to blurred motives. Inkjet techniques are helping this style remaining popular from luxury to mass market, from cottons to satins, from knits to nylons. This abstract print takes inspiration from blurred florals, landscapes or negative digital effects and gives a typical aquarelle style to the design.