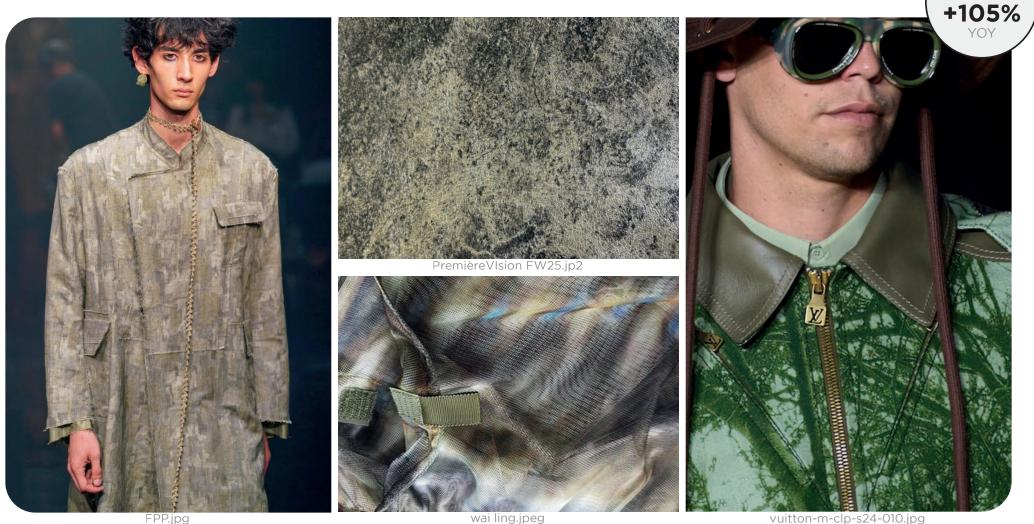

# CAMOUFLAGE **NEO MOLDS**

-zara.jpg

Ginko Creative Agency.jpg

milano-m-str-s25-0324.jpg

#### SOFT CAMO - FADED MOLDS - GENTLE MIMICRY

"Neo Molds" prints introduce futuristic patterns inspired by organic and industrial forms. Expect to see abstract motifs resembling cellular structures, fractals, and other natural geometries, blended with a modern twist. These prints will feature a mix of muted and vibrant colors, creating a dynamic and innovative look. Perfect for the fashion-forward man, these designs add a cutting-edge and avant-garde flair to both casual and formal attire.