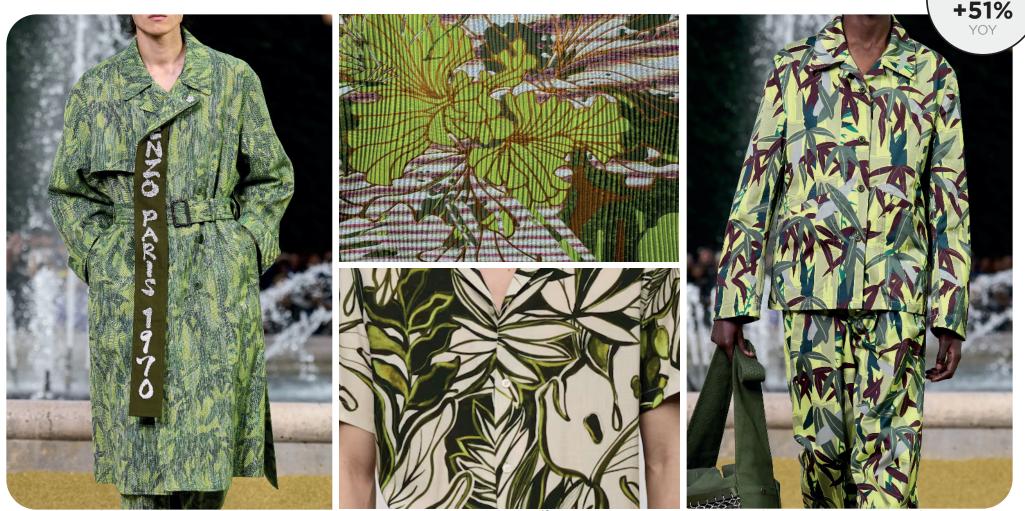

## CAMOUFLAGE JUNGLE REMIX

kenzo-spring-25-.webp

\_mango\_.avif

kenzo-spring-25-mens-.webp

#### **RETRO RIVIERA - VINTAGE DRAWING - SUMMER NOSTALGIA**

In these new camouflage serie, jungle creeps in to create mimetic patterns of leaves, palms and bamboo in green tones that start from a natural base and develop into more acidic touches. Greens and khakis mingle with earth tones but show a digital glitch in these fully synthetic lime shots. The pattern can be more artistic as freehand design or more geometric as flat-toned area breakdowns. The final effect is optical, mimetic and perfect for fitting into the trends of midsummer 2025