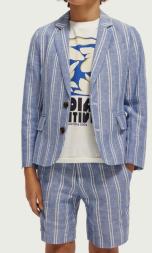

# KIDSWEAR SS25 INTRODUCTION

thenorthface.jpeg

mini rodini.jpeg

zara.jpeg

@julievianey.jpeg

FORECAST

**From technical to Preppy.** For FW24, kid's outerwear is combining practical essentials and nostalgic preppy styles. With outdoor still strongly influencing the trend, coats and jackets are water repellent, waxed, breatheble and sustainable. Ready to face climate change, raingear are rising into the assortment from raincoats to light nylon pop-overs. Detachable and reversible items are giving more versatibility and longevity to outerwear, bringing comfort and practicality a must for this category. In the other hand, fashionable and preppy items are growing as tweed jackets and sets, or even blazers or trenches, bringing the tailoring trend even in kidswear. From casual overdyed raw cotton to satins and linen pieces, light jackets and casual blazers are the perfect product to finalize the look for girls and boys. Fabrics are mostly plain, daring some intriguing color combos or some subtle blurred prints. A renewed attention for details as contrasted collars, buttons, special ropes, puller or zippers are adding interest to minimal designs.