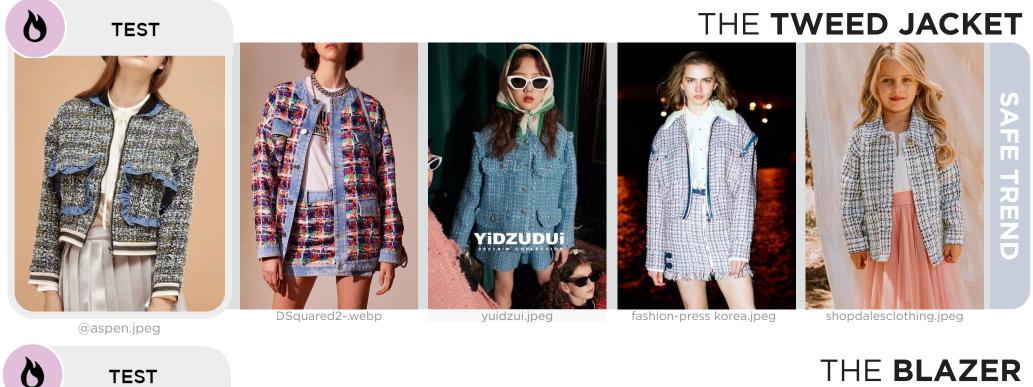

as tweed jackets and sets, or even blazers or trenches, bringing the tailoring trend even in kidswear. From casual overdyed raw cotton to satins and linen pieces, light jackets and casual blazers are the perfect product to finalize the look for girls and boys. Fabrics are mostly plain, daring some intriguing color combos or some subtle blurred prints. A renewed attention for details as contrasted collars, buttons, special ropes, puller or zippers are adding interest to minimal designs.

This forecasting report is obtained crossreferencing LIVETREND data from several sources to empower the expertise of our Trend Analysts to forecast the trends with concrete and quantitative information. Find the related data sources and icons on the last slides.



KIDSWEAR

## **KEY ITEMS** JACKETS SS25











zara.jpeg

TOPS

•

pauletpaula3.jpg

bellerose.jpg

scotch\_sodakids-4.png

 $\Pi \Pi \Lambda$ 

## **KEY ITEMS** JACKETS SS25







zara kids.jpeg





primistili brazil.jpeg



sunday donut.avif



diesel bomber.avif



@fingerinthenose\_3.png

TEST

\_zara.jpeg



repose amsjacket.avif



marni look.jpg

TOPS

KIDSWEAR

# **KEY ITEMS** DENIM JACKET SS25

#### THE CUSTOMIZED DENIM



desigual.jpeg

MANIFEST

TOPS

KIDSWEAR



THE GENDERLESS TRUCKER

mango kids.jpeg





Chloé.jpeg





-zara.jpeg

tape à l'oeil.jpeg

通

# **KEY ITEMS** OUTERWEAR SS25

INVEST





toastie.webp

TEST







toastie kids.jpeg



minirodini.jpeg



TOPS

KIDSWEAR

FORECASTING

liewood.jpeg



**M** 

#### THE WAXED



# EARLY SIGN



ridgeline kids.jpeg



-zara\_.jpeg



barbourxtartine&chocolat