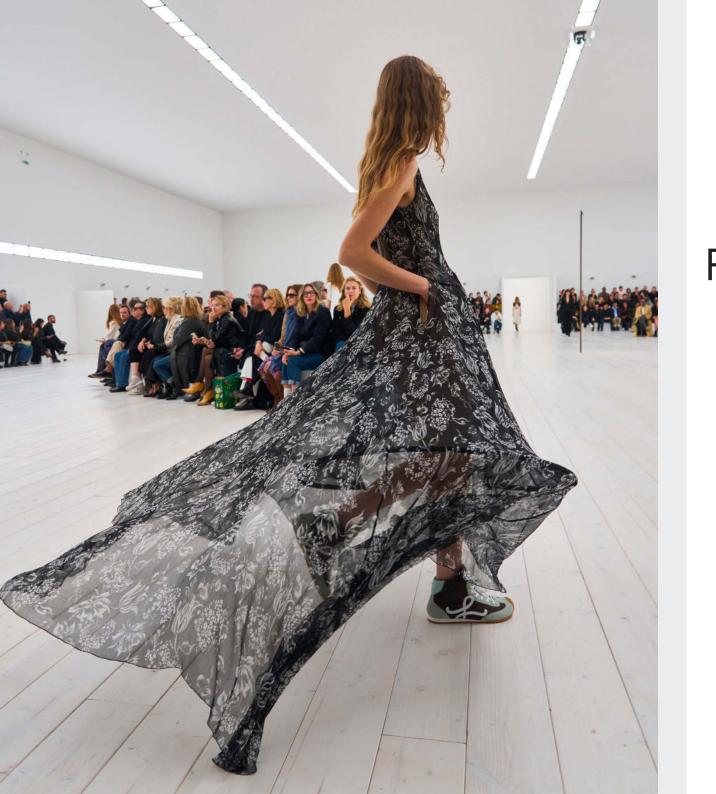

# SS25 DRESSES INTRODUCTION

### **FASHION SHOWS**

**Soft Bright.** The SS25 catwalks showcased dresses that were both sophisticated and minimalist, sometimes playing on retro codes. While satin dresses continue to be omnipresent on the catwalks alongside immaculate white dresses, sixties minidresses with vintage accents are making their own mark and becoming the new must-have pieces. Knit dresses remain timeless: wrap-around or bodycon, they gently enhance the silhouette with softness. Sheer dresses are a new and hugely popular piece, revealing feminine grace under a light veil of fabric, suggesting the lines of the body with delicacy. The SS25 dresses are a clashing mix of eras, from the 20s to the 60s, from minimalism to maximalism, from bohemian romanticism to Greco-Roman draping, with no boundaries between casual and dressy, where often a sequined dress is worn with a windbreaker. The result seems to be that the trend no longer exists, but that each choice reflects the identity of brands that seem a little lost in interpreting the desires of their consumers.