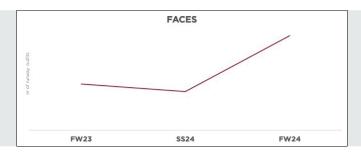

### **FASHION SHOWS**

**Sophisticated Creativity.** Across the FW24 men's fashion weeks, prints and graphics took the stage with 494 looks showcasing patterns, marking a notable increase of +20% from the previous season. Crisp classics dominate, with pinstripes and vintage checks reigning supreme, evoking timeless sophistication and refinement. Floral motifs undergo a nostalgic and bucolic revival, infusing collections with a sense of country charm. Logos lead the range and adopt a more club and sports-inspired aesthetic, adding a individual feel to ensembles. Artsy styles emerge as key players, introducing blurry universes that captivate the imagination. While animal depictions remain prevalent, they give way to more human portrait s across collections, offering a fresh perspective on pictural graphics. Speckled paint looks in gradients and new camouflages add texture and depth. Abstract polka dots now evolve into a neo-pointillism, showcasing a fusion of tradition and modernity. Immersive scapes emerge as edgy all-over sceneries, transporting wearers to captivating and dreamlike worlds.