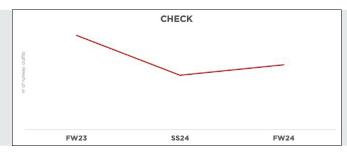

## FW24 HERITAGE CHECKS

### **STABLE TREND**

undercover-20.png

gmbh\_1.jpg

juun-j-.jpg

Random identities\_9.png

Ernest W. Baker\_11.png

Kolor\_2.jpg

116 LOOKS

-31% YEAR ON YEAR