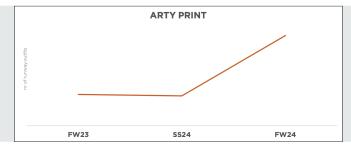

## FW24 **ARTY ALL-OVER**

pronounce-.jpg

balmain-\_1.jpg

paul-smith-2.jpg

LOEWE\_8.png

145 LOOKS

+187% YEAR ON YEAR