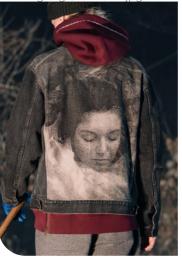

### **FASHION SHOWS**

**Sophisticated Creativity.** Across the FW24 men's fashion weeks, prints and graphics took the stage with 494 looks showcasing patterns, marking a notable increase of +20% from the previous season. Crisp classics dominate, with pinstripes and vintage checks reigning supreme, evoking timeless sophistication and refinement. Floral motifs undergo a nostalgic and bucolic revival, infusing collections with a sense of country charm. Logos lead the range and adopt a more club and sports-inspired aesthetic, adding a individual feel to ensembles. Artsy styles emerge as key players, introducing blurry universes that captivate the imagination. While animal depictions remain prevalent, they give way to more human portrait s across collections, offering a fresh perspective on pictural graphics. Speckled paint looks in gradients and new camouflages add texture and depth. Abstract polka dots now evolve into a neo-pointillism, showcasing a fusion of tradition and modernity. Immersive scapes emerge as edgy all-over sceneries, transporting wearers to captivating and dreamlike worlds.