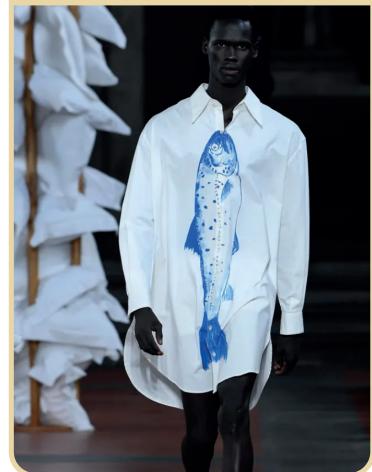

### **FASHION SHOWS**

**Sophisticated Creativity.** Across the FW24 men's fashion weeks, prints and graphics took the stage with 494 looks showcasing patterns, marking a notable increase of +20% from the previous season. Crisp classics dominate, with pinstripes and vintage checks reigning supreme, evoking timeless sophistication and refinement. Floral motifs undergo a nostalgic and bucolic revival, infusing collections with a sense of country charm. Logos lead the range and adopt a more club and sports-inspired aesthetic, adding a individual feel to ensembles. Artsy styles emerge as key players, introducing blurry universes that captivate the imagination. While animal depictions remain prevalent, they give way to more human portrait s across collections, offering a fresh perspective on pictural graphics. Speckled paint looks in gradients and new camouflages add texture and depth. Abstract polka dots now evolve into a neo-pointillism, showcasing a fusion of tradition and modernity. Immersive scapes emerge as edgy all-over sceneries, transporting wearers to captivating and dreamlike worlds.