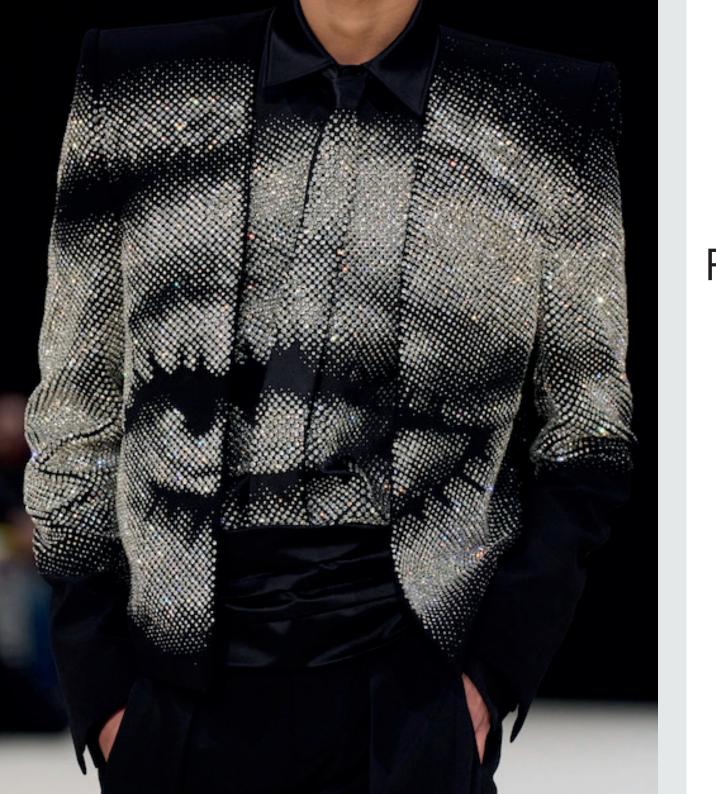

### **FASHION SHOWS**

**Sophisticated Creativity.** Across the FW24 men's fashion weeks, prints and graphics took the stage with 494 looks showcasing patterns, marking a notable increase of +20% from the previous season. Crisp classics dominate, with pinstripes and vintage checks reigning supreme, evoking timeless sophistication and refinement. Floral motifs undergo a nostalgic and bucolic revival, infusing collections with a sense of country charm. Logos lead the range and adopt a more club and sports-inspired aesthetic, adding a individual feel to ensembles. Artsy styles emerge as key players, introducing blurry universes that captivate the imagination. While animal depictions remain prevalent, they give way to more human portrait s across collections, offering a fresh perspective on pictural graphics. Speckled paint looks in gradients and new camouflages add texture and depth. Abstract polka dots now evolve into a neo-pointillism, showcasing a fusion of tradition and modernity. Immersive scapes emerge as edgy all-over sceneries, transporting wearers to captivating and dreamlike worlds.

## FW24 **POINTILISM**

palmain.wepp

amiri\_8.png

driesvannoten.webp

balmain.jpg

LOOKS

+139% YEAR ON YEAR