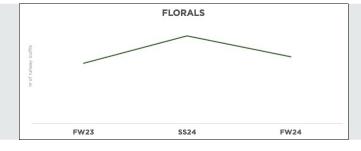

## FW24 **NOSTALGIC FLORALS**

### **STABLE TREND**

John Elliott\_4.png

Dhruv Kapoor\_3.png

Ernest W. Baker\_8.png

S S Daley\_12.png

Woolrich Black Label\_11.png

119 LOOKS

+11% YEAR ON YEAR