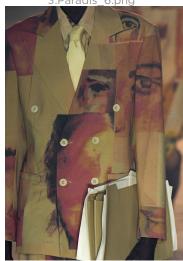

### **FASHION SHOWS**

**Sophisticated Creativity.** Across the FW24 men's fashion weeks, prints and graphics took the stage with 494 looks showcasing patterns, marking a notable increase of +20% from the previous season. Crisp classics dominate, with pinstripes and vintage checks reigning supreme, evoking timeless sophistication and refinement. Floral motifs undergo a nostalgic and bucolic revival, infusing collections with a sense of country charm. Logos lead the range and adopt a more club and sports-inspired aesthetic, adding a individual feel to ensembles. Artsy styles emerge as key players, introducing blurry universes that captivate the imagination. While animal depictions remain prevalent, they give way to more human portrait s across collections, offering a fresh perspective on pictural graphics. Speckled paint looks in gradients and new camouflages add texture and depth. Abstract polka dots now evolve into a neo-pointillism, showcasing a fusion of tradition and modernity. Immersive scapes emerge as edgy all-over sceneries, transporting wearers to captivating and dreamlike worlds.