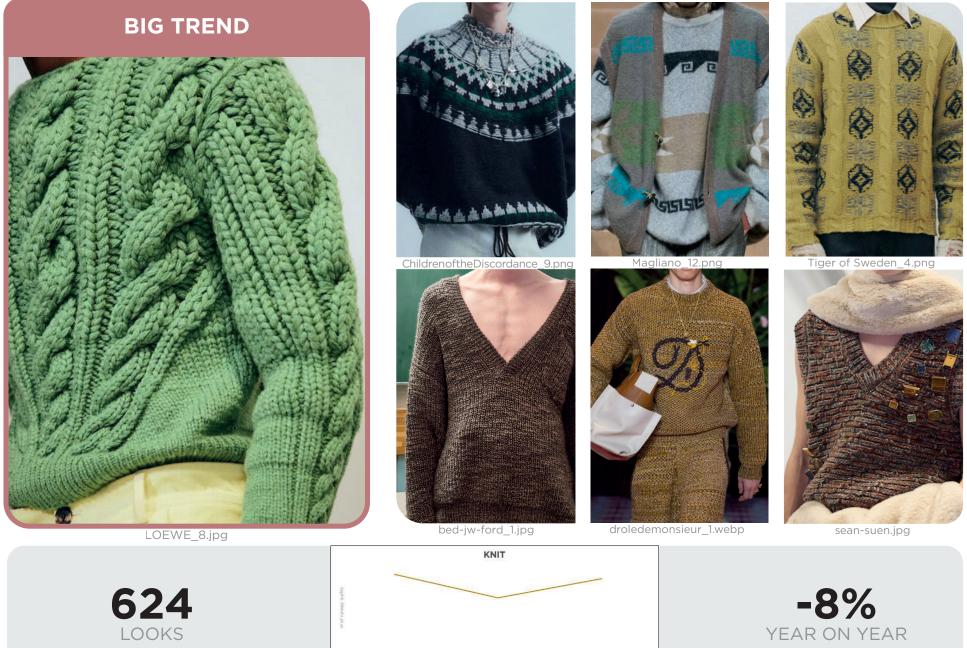

## FW24 HERITAGE KNITS

SS24

FW24

FW23

#### **BIG TREND**

trend with a big magnitude due to high commercial potential and quick adaption