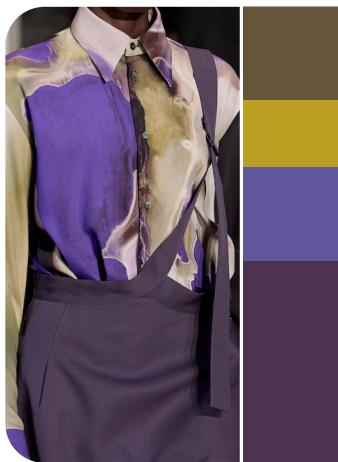

## PALETTE 1

ujoh-clp-f24-022.jpg

The color palette merges nocturnal purple, bold purple, and muddy greens, evoking a mysterious and captivating ambiance. Deep purple adds depth and intrigue, conjuring images of the night sky. Bold purple injects vibrancy with its rich hue. Muddy greens introduce an swampy element for connection to nature. Together, these colors create an enigmatic palette that is dramatic and alluring for creating a striking combo.

The color palette features swampy tones, acid green, and dark purple, for a captivating and mysterious mix. Swampy greens evoke images of untamed wilderness, instilling a sense of depth. Acid green adds a vibrant energy, infusing a cyber twist. Dark purple introduces sophistication and drama. Together, these colors create a dynamic palette that is intriguing and awe-inducing.