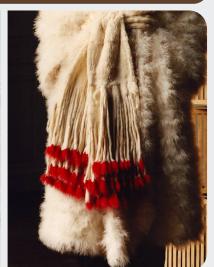

### A Realm of Soft Utility.

Here, practicality meets comfort in a harmonious blend of form and function. Hyper-soft mohair yarns offer a cocoon of natural warmth and unrivaled coziness, ensuring outdoor adventure with ease. Nostalgic charm whispers through workwear and denim bear the poetic marks of time with worn and washed effects. Each tender fade carries a story, creating subtle gradients and monochromatic plays of color. For snowy excursions, a soft wadded look takes precedence and is embracing sophisticated simplicity. This material is offering a pared-back elegance that effortlessly merges with the tranquil beauty of winter landscapes and is embracing sophisticated simplicity.