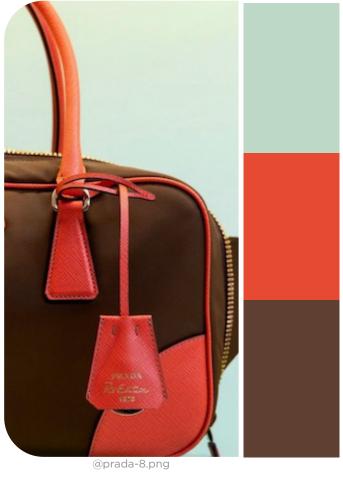

# COLOR HARMONIES AVANT-GARDE CLASSICS

PALETTE 1

Bottega-Veneta.jpg

The color palette features bold orange, pastel mint green, and beige, creating a striking and balanced effect. The bold orange adds an energetic pop, while pastel mint infuses a soft refreshing vibe. Beige serves as a neutral backdrop, grounding the palette with its versatility. Together, these colors create a dynamic palette that is both bold and chic, perfect for adding a touch of personality to a timeless ensemble.