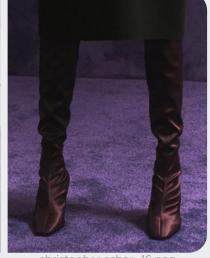

# **AUSTERE HAMMOCK**

**SECOND-SKIN SOCK BOOT** 

christian weijnants -11.png

christopher esber -16.png

### Ceremonial Minimalism.

Austere hammock bags offer a ceremonial allure with their soft feel, evoking a sense of ritual and reverence. These bags provide a luxurious touch to any ensemble, combining elegance with comfort. Minimal flats draw inspiration from monk and babouche shoe heritage, embracing simplicity and tradition. With clean lines and understated design. these shoes offer a timelessness that is both versatile and chic. Second skin sock boots provide a soft, comforting feel with their snug fit and luxurious materials. Offering a sense of warmth and coziness, these boots exude a luxe charm that adds an extra layer of comfort and style to any outfit.