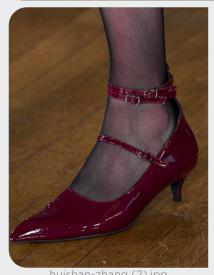

### **REWORKED MARY-JANES**

huishan-zhang (2).jpg

miu-miu-.jpg

### Reworked Heritage.

Heeled heritage boots offer a modern interpretation of traditional riding gear, blending classic elements with contemporary style. These boots exude elegance with a hybrid design that seamlessly merges heritage aesthetics with modern sensibilities. Reworked Mary-janes feature a pointier toe shape, adding a sleek and edgy twist to this classic silhouette. With their contemporary design, these shoes are the perfect to appreciate timeless elegance and modern fashion. Classic top-handle bags are the epitome of timelessness, offering an appeal that transcends trends. With their structured design and refined details, these bags exude sophistication and class. In a variety of colors and materials, allowing for endless possibilities to explore and express personal style.