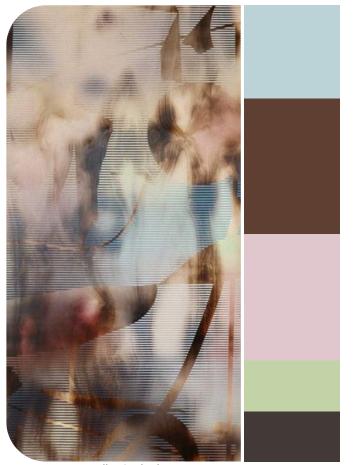

# COLOR PALETTE POETIC DAZE

**Deconstructed Beauty.** The Poetic Daze palette invites a dreamy and ethereal realm, where soft powdery and blush nudes reign supreme. Cedar Wood, Pale Lilac, and Misty Rose paint a canvas of delicate elegance, evoking softness and intimate skin. Dusty beige Taos Taupe adds understated sophistication, grounding the palette with its subtle warmth. Blue-tinted Smoke introduces a hint of mystery that captivates the imagination. Berry shades like Windsor Wine and Savvy Red infuse the palette with passion and drama, adding a bold and vibrant energy. Almost-black Mulch provides depth and intensity, anchoring the ensemble with its darkness. These colors create a harmonious palette that inspires introspection, inviting to lose us in a poetic daze of color and emotion. This palette transports to a world where imagination and dazed beauty intertwine.