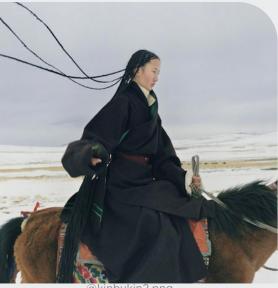

# TREND MYTHIC WANDERER

etro.webp

cafe denadine.jpeg

### The Sacred Consumer Shift

The macrotrend embraces a nurturing and restorative mindset of holistic healing and wonder, weaving together elements of spirituality and ancestral wisdom. It seeks to reconnect with the natural world and tap into the healing energies of the earth and cosmos. Drawing inspiration from ancient traditions and mystical practices, this trend embodies the role of the alchemist, blending elements of the past with a bohemian flair. Each piece becomes a vessel for awe and exploration, inviting wearers on a journey of self-discovery and spiritual awakening.

The aesthetic narrative fuses earthy stories and celestial notions, crafting new nomadic silhouettes in maxi length that billow with the whispers of ancient wisdom. Primal bohemian patterns embellish textiles, while layering and drapes create a sense of mystery. Chic silhouettes are juxtaposed with wilderness textiles and color palettes, marrying urban sophistication with the raw beauty of the untamed wilderness.

It's a celebration of the mystical and the magical, with a focus on finding beauty in the interconnectedness of all things. This trend offers a sanctuary of healing and rejuvenation, inviting an inner alchemist to reconnect with our roots and find solace in the beauty of the natural world.