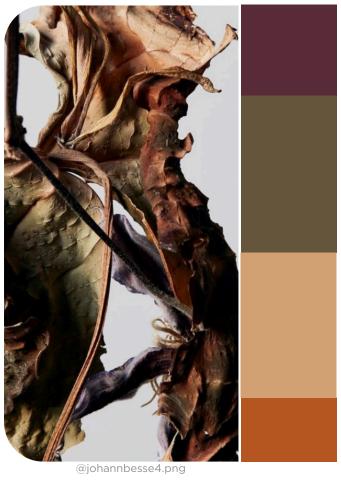

# COLOR PALETTE POETIC DAZE

**Deconstructed Beauty.** The Poetic Daze palette invites a dreamy and ethereal realm, where soft powdery and blush nudes reign supreme. Cedar Wood, Pale Lilac, and Misty Rose paint a canvas of delicate elegance, evoking softness and intimate skin. Dusty beige Taos Taupe adds understated sophistication, grounding the palette with its subtle warmth. Blue-tinted Smoke introduces a hint of mystery that captivates the imagination. Berry shades like Windsor Wine and Savvy Red infuse the palette with passion and drama, adding a bold and vibrant energy. Almost-black Mulch provides depth and intensity, anchoring the ensemble with its darkness. These colors create a harmonious palette that inspires introspection, inviting to lose us in a poetic daze of color and emotion. This palette transports to a world where imagination and dazed beauty intertwine.

### PALETTE 1

@iohannbesse3.png

The color palette harmonizes rich burgundy with delicate rose and nude tones, crafting a dramatic feminine ambiance. Wine exudes opulence and depth, infusing luxury and sophistication. Rose adds a soft touch, evoking feelings of affection. Blush tones provide a subtle and understated backdrop, offering a sense of tranquility and elegance. Together, these colors create a refined palette that is timeless and chic.