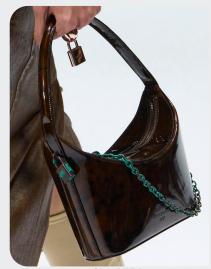

#### Sleek Officewear.

Pointy ankle pumps elevate any ensemble with their sharp, sophisticated look, adding a sleek modern form and refinemned elegance. Hardshell bucket handbags create sleek and minimal sculptured style, offering a modern twist on classic accessories. Their clean lines and structured design make them the perfect complement of sophistication. Cut-out kitten heels evoke a future secretary appeal, combining elements of modernity and femininity. With their playful yet professional design. they add a unique flair to your ensemble while maintaining a sense of elegance and style.