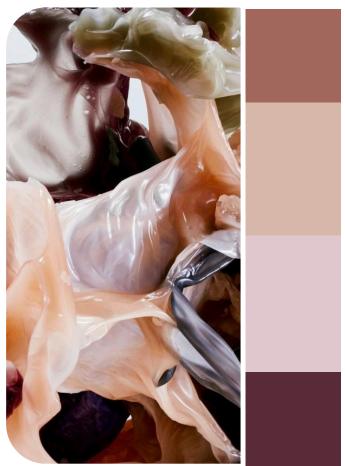

# COLOR PALETTE POETIC DAZE

**Deconstructed Beauty.** The Poetic Daze palette invites a dreamy and ethereal realm, where soft powdery and blush nudes reign supreme. Cedar Wood, Pale Lilac, and Misty Rose paint a canvas of delicate elegance, evoking softness and intimate skin. Dusty beige Taos Taupe adds understated sophistication, grounding the palette with its subtle warmth. Blue-tinted Smoke introduces a hint of mystery that captivates the imagination. Berry shades like Windsor Wine and Savvy Red infuse the palette with passion and drama, adding a bold and vibrant energy. Almost-black Mulch provides depth and intensity, anchoring the ensemble with its darkness. These colors create a harmonious palette that inspires introspection, inviting to lose us in a poetic daze of color and emotion. This palette transports to a world where imagination and dazed beauty intertwine.