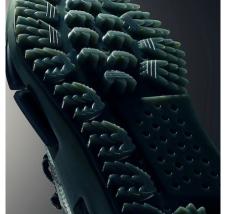

#### **SUPERSOFT PNEUMATICS**

concept.jpeg

### A Realm of Soft Utility.

Here, practicality meets comfort in a harmonious blend of form and function. Hyper-soft mohair yarns offer a cocoon of natural warmth and unrivaled coziness, ensuring outdoor adventure with ease. Nostalgic charm whispers through workwear and denim bear the poetic marks of time with worn and washed effects. Each tender fade carries a story, creating subtle gradients and monochromatic plays of color. For snowy excursions, a soft wadded look takes precedence and is embracing sophisticated simplicity. This material is offering a pared-back elegance that effortlessly merges with the tranquil beauty of winter landscapes and is embracing sophisticated simplicity.