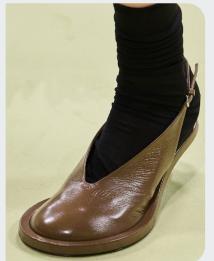

#### **SLEEK OUTDOOR BOOTS**

### All-terrain elegance.

The soft XL sling bags are functional accessories that add a touch of sophistication to any ensemble. Their versatile design creates cocooning volumes, offering both practicality and style for cozy utility looks. Sleek outdoor boots are built for versatility. perfect for any terrain. In thigh-high options, they offer a fashionable twist, elevating the look while maintaining functionality. Even more fashion-forward, the fuzzy flat is adding a tactile notion but reminds us of the softness and natural appeal of wintery landscapes.