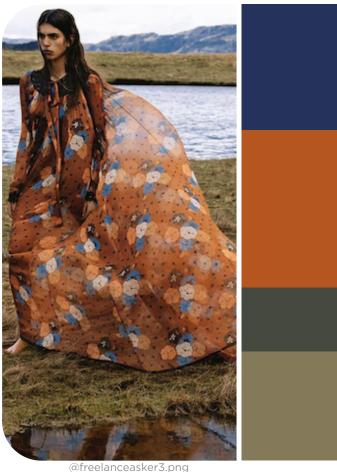

# COLOR PALETTE MYTHIC WANDERER

**Spiritual Connection.** The Mythic Wanderer palette is a captivating fusion of earthy tones and rich hues, evoking a sense of spiritual adventure. Orange-tint browns like Gold Flame and Fired Brick illuminate the palette with a fiery intensity, reminiscent of ancient flames and distant sunsets. Burgundy shade Windsor Wine adds depth and sophistication, infusing the palette with a mysterious allure. Clay beige provides a grounding presence, offering a sense of stability. Red clay emerges as a copper shade, imbuing the palette with warmth and rustic charm. Dried Herb introduces an olive khaki, evoking the rugged beauty of untouched landscapes. Daffodil yellow brings brightness, infusing the palette with energy and vitality. Spiritual Spruced-Up Tile adds a mystical and ethereal dimension, inspiring spiritual connection. Together, these colors create an evocative palette that transports individuals on a mythic journey of discovery and self-exploration, inviting to embrace the beauty and mystery of the world around them.