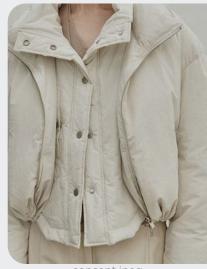

#### **SUPERSOFT PNEUMATICS**

concept.jpeg

### A Realm of Soft Utility.

Here, practicality meets comfort in a harmonious blend of form and function. Hyper-soft mohair yarns offer a cocoon of natural warmth and unrivaled coziness, ensuring outdoor adventure with ease. Nostalgic charm whispers through workwear and denim bear the poetic marks of time with worn and washed effects. Each tender fade carries a story, creating subtle gradients and monochromatic plays of color. For snowy excursions, a soft wadded look takes precedence and is embracing sophisticated simplicity. This material is offering a pared-back elegance that effortlessly merges with the tranquil beauty of winter landscapes and is embracing sophisticated simplicity.