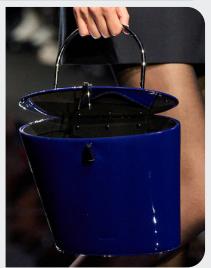

#### Sleek Officewear.

Pointy ankle pumps elevate any ensemble with their sharp, sophisticated look, adding a sleek modern form and refinemned elegance. Hardshell bucket handbags create sleek and minimal sculptured style, offering a modern twist on classic accessories. Their clean lines and structured design make them the perfect complement of sophistication. Cut-out kitten heels evoke a future secretary appeal, combining elements of modernity and femininity. With their playful yet professional design. they add a unique flair to your ensemble while maintaining a sense of elegance and style.