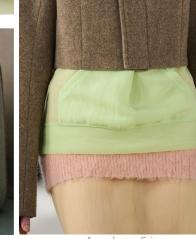

### PALETTE 1

manonsteyaertart5.png

The color palette merges earthy browns with delicate accents of light pink and pastel green, creating a harmonious blend of natural serenity and organic beauty. Earthy browns ground the palette in warmth, while light pink infuses a soft touch and pastel green adds a refreshing element, reminiscent of tranquil landscapes. Together, they create calm and comforti, inviting to immerse in the soothing embrace of nature's palette.

The color palette combines rich, dark browns with gentle accents of light pink, pastel green, and light blue, creating exuding sophistication and tranquility. The deep browns provide natural stability, while the light pink infuses grace. Pastel green and light blue add a clear element, evoking the lushness and calming effect of nature. The effect is a harmonious and balanced blend of elegance, calm and nature.