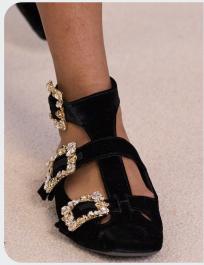

# KEY ACCESSORIES AVANT-GARDE CLASSICS

alaia -18.png

#### **CONTEMPORARY SLINGBACK**

#### **VINTAGE PUMPS**

moschino.jpg

#### Old-world Glamour.

Sleek east-west bags epitomize timeless elegance with their elongated look, offering a sophisticated touch to any ensemble. Whether carried by hand or slung over the shoulder, these bags exude an air of refinement. Contemporary sling backs feature slightly curved heels or hyper pointy toes, adding a modern twist to a classic silhouette. With their sleek design and avant-garde details, these shoes are the perfect choice for forward yet timeless footwear. Similarly, lady-like vintage pumps evoke a sense of nostalgia with block and cone heels and closed decolltes. These shoes exude sophistication and femininity. With their retro-inspired design, they add a touch of old-world glamour to the look.