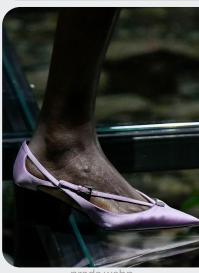

#### **CONTEMPORARY SLINGBACK**

#### **VINTAGE PUMPS**

moschino.jpg

#### Old-world Glamour.

Sleek east-west bags epitomize timeless elegance with their elongated look, offering a sophisticated touch to any ensemble. Whether carried by hand or slung over the shoulder, these bags exude an air of refinement. Contemporary sling backs feature slightly curved heels or hyper pointy toes, adding a modern twist to a classic silhouette. With their sleek design and avant-garde details, these shoes are the perfect choice for forward yet timeless footwear. Similarly, lady-like vintage pumps evoke a sense of nostalgia with block and cone heels and closed decolltes. These shoes exude sophistication and femininity. With their retro-inspired design, they add a touch of old-world glamour to the look.