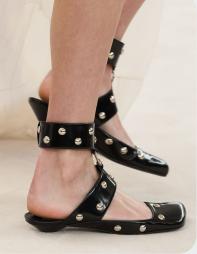

# KEY ACCESSORIES MEDITATIVE ARTISANAL

# **AUSTERE HAMMOCK**

**SECOND-SKIN SOCK BOOT** 

christian weijnants -11.png

christopher esber -16.png

### MINIMAL HERITAGE FLAT

mame-kurogouchi.jpg versace-.jpg

### Ceremonial Minimalism.

Austere hammock bags offer a ceremonial allure with their soft feel, evoking a sense of ritual and reverence. These bags provide a luxurious touch to any ensemble, combining elegance with comfort. Minimal flats draw inspiration from monk and babouche shoe heritage, embracing simplicity and tradition. With clean lines and understated design. these shoes offer a timelessness that is both versatile and chic. Second skin sock boots provide a soft, comforting feel with their snug fit and luxurious materials. Offering a sense of warmth and coziness, these boots exude a luxe charm that adds an extra layer of comfort and style to any outfit.