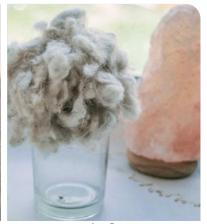

# KEY MATERIALS POETIC TRAVELER

#### **SUPERSOFT MOHAIR**

@lowclassicseoul 6.png

### A Realm of Soft Utility.

Here, practicality meets comfort in a harmonious blend of form and function. Hyper-soft mohair yarns offer a cocoon of natural warmth and unrivaled coziness, ensuring outdoor adventure with ease. Nostalgic charm whispers through workwear and denim bear the poetic marks of time with worn and washed effects. Each tender fade carries a story, creating subtle gradients and monochromatic plays of color. For snowy excursions, a soft wadded look takes precedence and is embracing sophisticated simplicity. This material is offering a pared-back elegance that effortlessly merges with the tranquil beauty of winter landscapes and is embracing sophisticated simplicity.