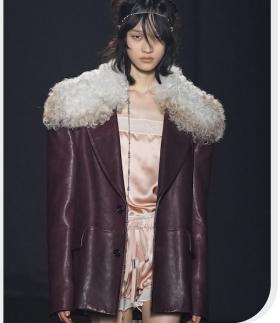

# COLOR PALETTE MEDITATIVE ARTISANAL

@ftaylor c.jpeg

van-noten.jpg

@marcodevincenzo4.png

ignant .jpeg

Cedar Wood 17-1525 TCX

Cameo Rose

Antique Moss

**Persimmon Orange** 16-1356 TCX

**Fired Brick** 19-1337 TCX

Taos Taupe

Windsor Wine 19-1528 TCX

Introspected Spirituality. The Meditative Artisanal trend color palette is a serene journey through hues that evoke both tranquility and warmth, inviting a sense of introspection and artisanal creativity. Blush neutrals like Cedar Wood and Cameo Rose provide a soft and comforting backdrop, in a gentle, calming embrace. Reddish darks such as Windsor Wine and Fired Brick infuse the palette with richness, adding sophistication and grounding. Apricot-hued Shrimp offers a delicate and uplifting nude option, while the green of Antique Moss and Taos Taupe beige add a sense of connection to nature for extra balance. Persimmon orange acts as a bright spiritual hue, radiating positivity and vitality, infusing a sense of enlightenment and renewal. Together, these colors create a harmonious palette that encourages mindfulness and self-expression for looks that inspire craft, introspection and spirituality.