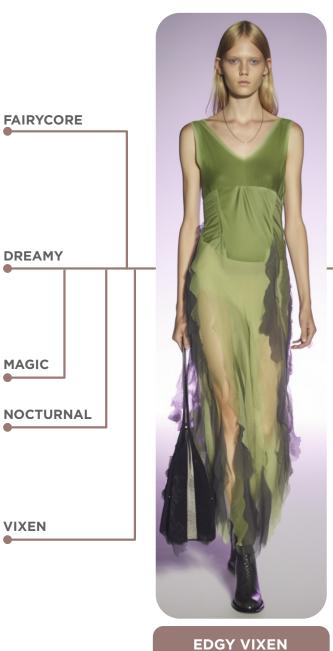

The aesthetic narrative of phantasmagorical nature intertwines elements of the natural world with the surreal to create a world of enchantment. In this trend, reality is seen through the lens of fiction, where cyber dark creatures roam in goblin core and fairy looks, and a sleek, sharp allure proposes more edgy designs. Bio mimicry is essential and allows to explore new worlds and bio innovations but comes in more rough interpretations for an undone and grungy look. Dark vixens emerge from the shadows, adorned in a nocturnal palette with bold highlights that accentuate their mysterious allure.

# ( AI INTERPRETATIONS WONDROUS WORLD

**DARK WITCH** 

**DREAMY** 

**MAGIC** 

**NOCTURNAL** 

**VIXEN** 