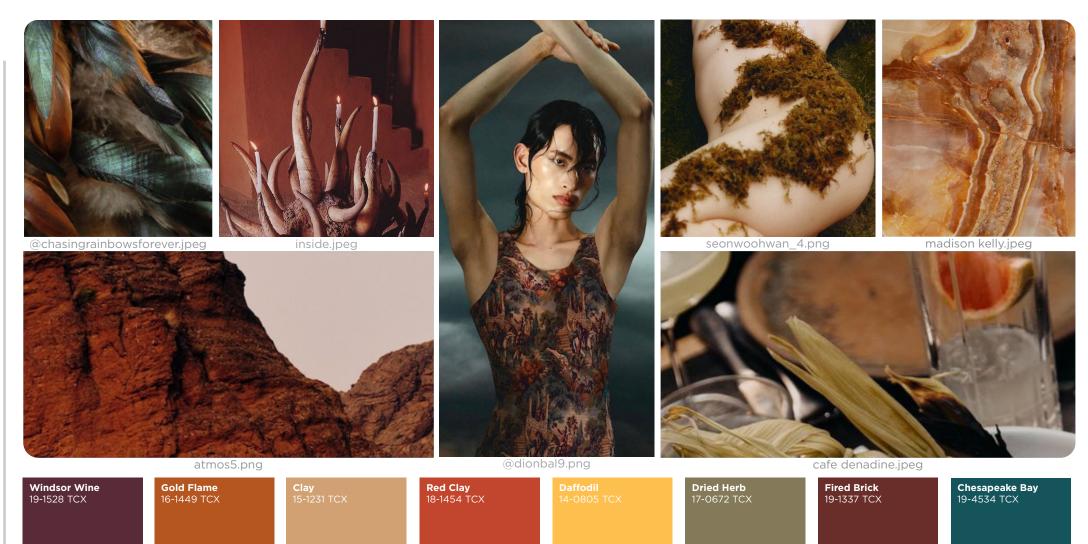

# COLOR PALETTE MYTHIC WANDERER

**Spiritual Connection.** The Mythic Wanderer palette is a captivating fusion of earthy tones and rich hues, evoking a sense of spiritual adventure. Orange-tint browns like Gold Flame and Fired Brick illuminate the palette with a fiery intensity, reminiscent of ancient flames and distant sunsets. Burgundy shade Windsor Wine adds depth and sophistication, infusing the palette with a mysterious allure. Clay beige provides a grounding presence, offering a sense of stability. Red clay emerges as a copper shade, imbuing the palette with warmth and rustic charm. Dried Herb introduces an olive khaki, evoking the rugged beauty of untouched landscapes. Daffodil yellow brings brightness, infusing the palette with energy and vitality. Spiritual Spruced-Up Tile adds a mystical and ethereal dimension, inspiring spiritual connection. Together, these colors create an evocative palette that transports individuals on a mythic journey of discovery and self-exploration, inviting to embrace the beauty and mystery of the world around them.