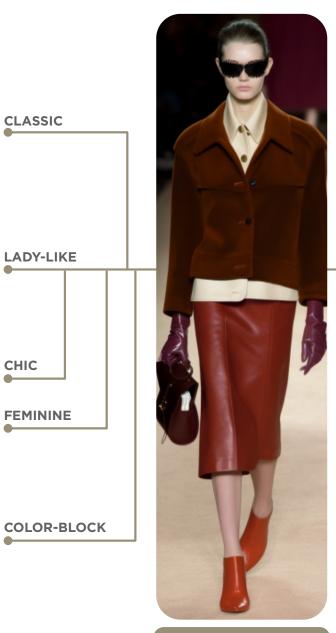

### The Divergent Consumer Shift

This macrotrend takes a bold and innovative approach to chic wardrobes, characterized by the vibe of a rebellious retro mademoiselle with the mindset of subverting traditional codes. It embraces inclusive exclusivity, offering a fresh perspective on fashion that is daring and individual. Drawing inspiration from mod styles of the past, this trend finds the perfect balance between youth and sophistication, creating a dynamic and chic aesthetic that is both dramatic and playful.

Each piece is elevated to new heights, exuding confidence and a subtly rebellious youthfulness. The focus on dress and skirt silhouettes includes a-lines and minimal pencils, enhancing the sophisticated feminine notion. Cheeky cheetah prints or dots and playful embellishments adorn the garments, injecting a sense of whimsy and fun into the overall look.

Despite its rebellious edge, there's a ladylike undertone woven throughout, celebrating luxury and opulence. Woolen and slinky fabrics collide, creating a tactile experience that is both rich and luxurious. The look exudes a warming retro notion that provides us with familiaity and dares us to think outside the box.

Overall, this trend represents a break from the ordinary, offering a fresh and exciting take that is set to stand out and inspire confidence. It's a celebration of self-expression and the joy of playing dress-up, integrating notions of maximalism into a currently dominating minimal language of style.