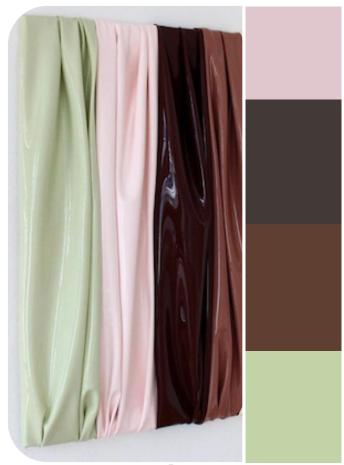

# COLOR PALETTE POETIC TRAVELER

holzweiler.ipea

claudehome3.png

Auralee 6.jpg freepeopleblog.jpeg

Mulch 19-0910 TCX

Lemon Pepper 16-1119 TCX

**Downtown Brown** 19-1223 TCX

Introspected Exploration. The Poetic Traveler trend color palette is build on captivating hues inspired by an utopian nature and the spirit of exploration. Khaki browns like Lemon Pepper and Mulch evoke the rugged allure of untouched landscapes, inviting individuals to embark on a journey of discovery and adventure. Vitalizing pastels such as Chardonnay, pale Lilac and Reed infuse the palette with a sense of rejuvenation and utopian vibrancy, reminiscent of tranquil horizons. Subtly warmer neutrals like Fog and Downtown Brown provide a more comforting groundedness, adding depth and stability to the palette. Anchoring the ensemble is the airy Pastel Blue, a serene shade that captures the essence of open skies and boundless possibilities. Together, these colors create a harmonious and evocative palette that inspires exploration and introspection equally, for a deep connection to us and the world around us.