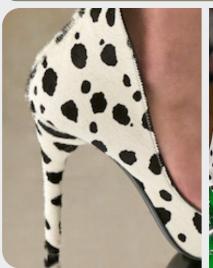

Each piece is elevated to new heights, exuding confidence and a subtly rebellious youthfulness. The focus on dress and skirt silhouettes includes a-lines and minimal pencils, enhancing the sophisticated feminine notion. Cheeky cheetah prints or dots and playful embellishments adorn the garments, injecting a sense of whimsy and fun into the overall look.

#### Rebellious meets timeless.

Leopard prints are both timeless and playful, adding a touch of rebellious sophistication. Whether it's a statement coat or a chic accessory, leopard prints never fail to make a bold statement while exuding a sense of timeless allure. Dalmatian and polka dots remain as fun, feminine print staples, injecting a sense of whimsy and charm. These playful patterns offer a nod to retro fashion while adding a twist for those who embrace their inner vintage lady. Classic woolen fabrics are the cornerstone of the trend's tailored styles that take us back in time. From coats to structured skirts, these timeless fabrics evoke a sense of nostalgia, transporting us into a bygone era of elegance and refinement.