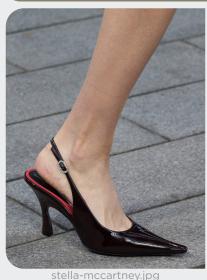

### **GYPSY SHAGGY KNITS**

stella-mccartnev-.ipg

### Natural and Nomadic Essence.

Nomadic fuzzy and furry textiles bring a natural essence and tactile allure to the forefront, embracing wearers in a cocoon of comfort and warmth. Shaggy knits weave a textured narrative onto garments, evoking a Y2K gypsy vibe that's both nostalgic and contemporary. Meanwhile, mystical tribalism emerges as new ornamental motifs, infusing each piece with a sense of ancient wisdom and cultural depth.