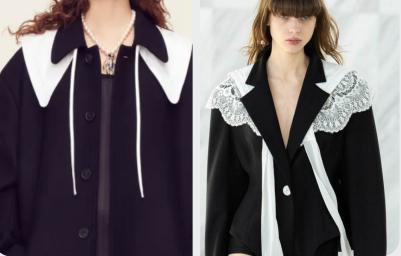

1.png

### **Understated Luxury.**

Heirloom openwork textiles evoke a nostalgic handmade feel, reminiscent of cherished pieces passed down through generations. With intricate patterns and delicate craftsmanship, they exude a timeless charm that resonates with history and tradition. Fil coupe fabrics offer crafted authenticity and traditional warmth, boasting rich textures and intricate designs that speak to their artisanal quality. This technique creates a sense of depth and dimension, adding a touch of luxury to any garment. Austere luxe leathers embody high quality and sophistication, featuring a soft yet matte handle that exudes understated elegance.



# KEY ELEMENTS **MEDITATIVE ARTISANAL**

### **DRAPED & CAPED**







### **ARTISANAL FRINGE**





### **PRIM & PROPER COLLARS**





@altuzarra4.png

### Sacred Wanderers.

Draped and caped, these new sacred wanderers traverse grounds with an air of ancient reverence, billowing with the whispers of tradition and ritual. Giving a ceremonial character to looks. Meanwhile, modest collars embody simplicity and sleekness, evoking a sense of understated elegance that speaks volumes in its subtlety. On the other hand, prim and proper collars exude a surreal black-andwhite vibe, as if channeling a timeless elegance that transcends the confines of ordinary reality and takes us to strange alluring looks of the past.

# KEY ACCESSORIES MEDITATIVE ARTISANAL

# **AUSTERE HAMMOCK**







**SECOND-SKIN SOCK BOOT** 





christian weijnants -11.png

christopher esber -16.png

### MINIMAL HERITAGE FLAT





mame-kurogouchi.jpg versac