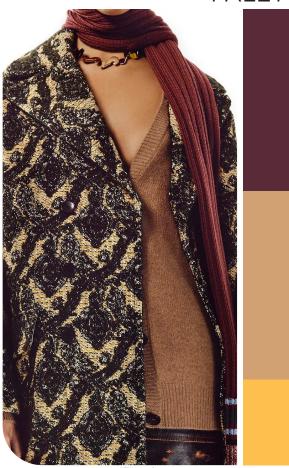

# COLOR PALETTE POETIC TRAVELER

holzweiler.ipea

claudehome3.png

Auralee 6.jpg freepeopleblog.jpeg

Mulch 19-0910 TCX

Lemon Pepper 16-1119 TCX

**Downtown Brown** 19-1223 TCX

Introspected Exploration. The Poetic Traveler trend color palette is build on captivating hues inspired by an utopian nature and the spirit of exploration. Khaki browns like Lemon Pepper and Mulch evoke the rugged allure of untouched landscapes, inviting individuals to embark on a journey of discovery and adventure. Vitalizing pastels such as Chardonnay, pale Lilac and Reed infuse the palette with a sense of rejuvenation and utopian vibrancy, reminiscent of tranquil horizons. Subtly warmer neutrals like Fog and Downtown Brown provide a more comforting groundedness, adding depth and stability to the palette. Anchoring the ensemble is the airy Pastel Blue, a serene shade that captures the essence of open skies and boundless possibilities. Together, these colors create a harmonious and evocative palette that inspires exploration and introspection equally, for a deep connection to us and the world around us.