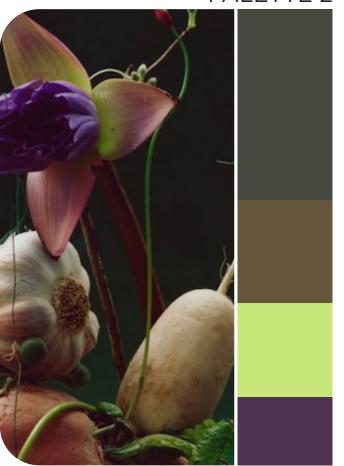

## PALETTE 3

The color palette showcases dark turquoise, bold mint, and nocturnal purples, crafting an enchanting and mysterious ambiance. Mythical turquoise exudes wonder, evoking images of hidden seas and mystical realms. Bold mint adds a refreshing and invigorating twist. Nocturnal purples bring depth and intrigue. Together, these colors create a captivating palette that is both striking and ethereal, perfect for creating a dreamy and enchanting look.