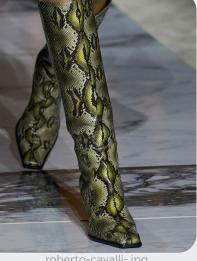

#### **PYTHON BOOTS**

knwls 1.jpg

roberto-cavalli-.jpg

## Venomous energies.

Python boots, with their pointy wide fits, evoke a villainous aesthetic, exuding a sense of danger and intrigue as they immerse wearers in a world of venomous allure inspired by nature's predators. Similarly dangerous, ankle strap pumps featuring sharp heels and pointed toes, adorned with embellished elements, add a hint of menace to any ensemble. Tactile bags seamlessly fuse into their surroundings, incorporating playful elements that further blur the lines between fashion and the natural world.