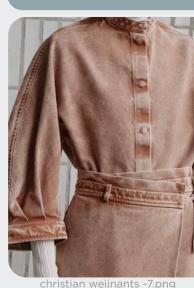

# **AUSTERE HAMMOCK**

**SECOND-SKIN SOCK BOOT** 

christian weijnants -11.png

christopher esber -16.png

### Ceremonial Minimalism.

Austere hammock bags offer a ceremonial allure with their soft feel, evoking a sense of ritual and reverence. These bags provide a luxurious touch to any ensemble, combining elegance with comfort. Minimal flats draw inspiration from monk and babouche shoe heritage, embracing simplicity and tradition. With clean lines and understated design. these shoes offer a timelessness that is both versatile and chic. Second skin sock boots provide a soft, comforting feel with their snug fit and luxurious materials. Offering a sense of warmth and coziness, these boots exude a luxe charm that adds an extra layer of comfort and style to any outfit.