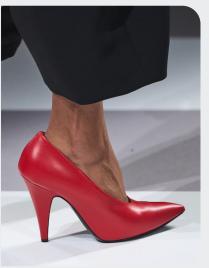

#### **CONTEMPORARY SLINGBACK**

#### **VINTAGE PUMPS**

moschino.jpg

#### Old-world Glamour.

Sleek east-west bags epitomize timeless elegance with their elongated look, offering a sophisticated touch to any ensemble. Whether carried by hand or slung over the shoulder, these bags exude an air of refinement. Contemporary sling backs feature slightly curved heels or hyper pointy toes, adding a modern twist to a classic silhouette. With their sleek design and avant-garde details, these shoes are the perfect choice for forward yet timeless footwear. Similarly, lady-like vintage pumps evoke a sense of nostalgia with block and cone heels and closed decolltes. These shoes exude sophistication and femininity. With their retro-inspired design, they add a touch of old-world glamour to the look.