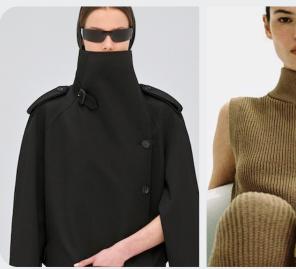

# KEY MATERIALS ADVANCED UNIFORM

MiuMiu 6.jpg

#### CLINIAL SHEERS

coperni-f24.jpg tory burch5.jpg

# SUBTLE SHINE TAILORING

dice kajek1.png

#### **HEAVY JERSEYS**

tory burch2.ipa

victoria-beckham.jpg

#### **Confident Professionalism.**

In this trend, clinical sheer textiles evoke a futuristic laboratory feel that's both sleek and innovative. These fabrics offer a sense of transparency and lightness, creating a visually striking aesthetic that speaks to the forward-thinking nature of the trend. Heavy-jersey and scuba materials provide contemporary performance essentials. They offer structure and durability, ensuring that each garment maintains its form in a modern corporate environment. Subtle shine enhances tailoring textiles with a touch of futuistic sophistication. This polished finish enhances the corporate aesthetic and exudes even more refinement.