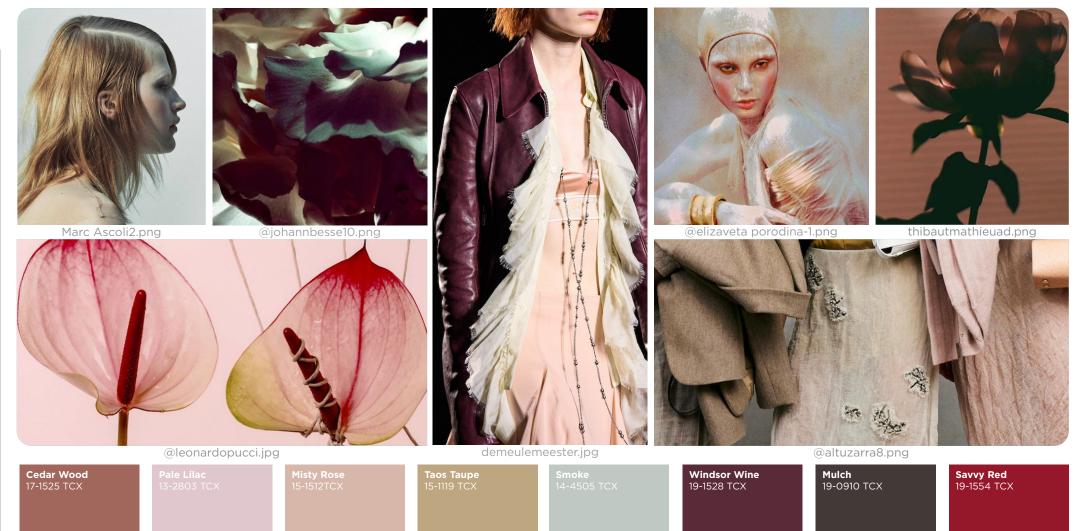

# COLOR PALETTE MEDITATIVE ARTISANAL

@ftaylor c.jpeg

van-noten.jpg

@marcodevincenzo4.png

ignant .jpeg

Cedar Wood 17-1525 TCX

Cameo Rose

Antique Moss

**Persimmon Orange** 16-1356 TCX

**Fired Brick** 19-1337 TCX

Taos Taupe

Windsor Wine 19-1528 TCX

Introspected Spirituality. The Meditative Artisanal trend color palette is a serene journey through hues that evoke both tranquility and warmth, inviting a sense of introspection and artisanal creativity. Blush neutrals like Cedar Wood and Cameo Rose provide a soft and comforting backdrop, in a gentle, calming embrace. Reddish darks such as Windsor Wine and Fired Brick infuse the palette with richness, adding sophistication and grounding. Apricot-hued Shrimp offers a delicate and uplifting nude option, while the green of Antique Moss and Taos Taupe beige add a sense of connection to nature for extra balance. Persimmon orange acts as a bright spiritual hue, radiating positivity and vitality, infusing a sense of enlightenment and renewal. Together, these colors create a harmonious palette that encourages mindfulness and self-expression for looks that inspire craft, introspection and spirituality.