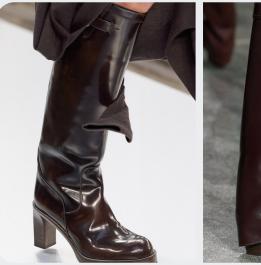

### **HERITAGE BOOTS**

### Reworked Heritage.

Heeled heritage boots offer a modern interpretation of traditional riding gear, blending classic elements with contemporary style. These boots exude elegance with a hybrid design that seamlessly merges heritage aesthetics with modern sensibilities. Reworked Mary-janes feature a pointier toe shape, adding a sleek and edgy twist to this classic silhouette. With their contemporary design, these shoes are the perfect to appreciate timeless elegance and modern fashion. Classic top-handle bags are the epitome of timelessness, offering an appeal that transcends trends. With their structured design and refined details, these bags exude sophistication and class. In a variety of colors and materials, allowing for endless possibilities to explore and express personal style.