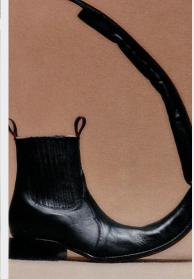

# KEY ACCESSORIES AVANT-GARDE CLASSICS

alaia -18.png

#### **CONTEMPORARY SLINGBACK**

#### **VINTAGE PUMPS**

moschino.jpg

#### Old-world Glamour.

Sleek east-west bags epitomize timeless elegance with their elongated look, offering a sophisticated touch to any ensemble. Whether carried by hand or slung over the shoulder, these bags exude an air of refinement. Contemporary sling backs feature slightly curved heels or hyper pointy toes, adding a modern twist to a classic silhouette. With their sleek design and avant-garde details, these shoes are the perfect choice for forward yet timeless footwear. Similarly, lady-like vintage pumps evoke a sense of nostalgia with block and cone heels and closed decolltes. These shoes exude sophistication and femininity. With their retro-inspired design, they add a touch of old-world glamour to the look.