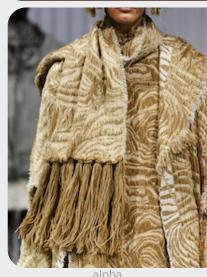

### A Realm of Soft Utility.

Here, practicality meets comfort in a harmonious blend of form and function. Hyper-soft mohair yarns offer a cocoon of natural warmth and unrivaled coziness, ensuring outdoor adventure with ease. Nostalgic charm whispers through workwear and denim bear the poetic marks of time with worn and washed effects. Each tender fade carries a story, creating subtle gradients and monochromatic plays of color. For snowy excursions, a soft wadded look takes precedence and is embracing sophisticated simplicity. This material is offering a pared-back elegance that effortlessly merges with the tranquil beauty of winter landscapes and is embracing sophisticated simplicity.