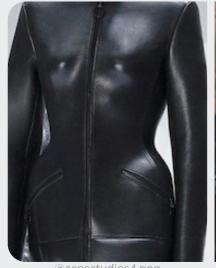

## **AUSTERE LEATHERS**

@acnestudios4.png

@kulesza pik1.png

### **Understated Luxury.**

Heirloom openwork textiles evoke a nostalgic handmade feel, reminiscent of cherished pieces passed down through generations. With intricate patterns and delicate craftsmanship, they exude a timeless charm that resonates with history and tradition. Fil coupe fabrics offer crafted authenticity and traditional warmth, boasting rich textures and intricate designs that speak to their artisanal quality. This technique creates a sense of depth and dimension, adding a touch of luxury to any garment. Austere luxe leathers embody high quality and sophistication, featuring a soft yet matte handle that exudes understated elegance.