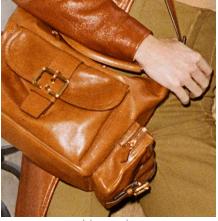

### **ALCHEMIST MESSENGER**

### Modern Alchemist.

Alchemist messenger bags blend practicality with luxury, featuring sumptuous leathers and intricate utility details for the modern wanderer. Slouchy boots add a natural and bohemian touch, echoing the spirit of free-spirited journeys. They can come in soft leathers and velours and vary from knee to edgy over-the-knee length. Natural toe mules and heels feel slightly heftier and evoke a nomadic feel, grounding looks in bohemian authenticity.