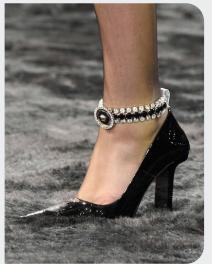

#### **PYTHON BOOTS**

knwls 1.jpg

roberto-cavalli-.jpg

## SHARP ANKLE STRAP HEEL

valentino.jpg

## **TACTILE BAGS**

## Venomous energies.

Python boots, with their pointy wide fits, evoke a villainous aesthetic, exuding a sense of danger and intrigue as they immerse wearers in a world of venomous allure inspired by nature's predators. Similarly dangerous, ankle strap pumps featuring sharp heels and pointed toes, adorned with embellished elements, add a hint of menace to any ensemble. Tactile bags seamlessly fuse into their surroundings, incorporating playful elements that further blur the lines between fashion and the natural world.