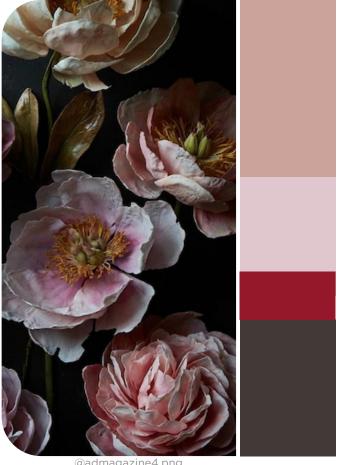

# COLOR PALETTE POETIC DAZE

**Deconstructed Beauty.** The Poetic Daze palette invites a dreamy and ethereal realm, where soft powdery and blush nudes reign supreme. Cedar Wood, Pale Lilac, and Misty Rose paint a canvas of delicate elegance, evoking softness and intimate skin. Dusty beige Taos Taupe adds understated sophistication, grounding the palette with its subtle warmth. Blue-tinted Smoke introduces a hint of mystery that captivates the imagination. Berry shades like Windsor Wine and Savvy Red infuse the palette with passion and drama, adding a bold and vibrant energy. Almost-black Mulch provides depth and intensity, anchoring the ensemble with its darkness. These colors create a harmonious palette that inspires introspection, inviting to lose us in a poetic daze of color and emotion. This palette transports to a world where imagination and dazed beauty intertwine.

@admagazine4.png