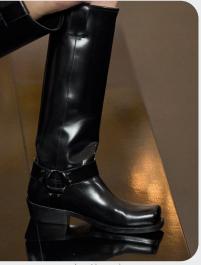

### **HERITAGE BOOTS**

### Reworked Heritage.

Heeled heritage boots offer a modern interpretation of traditional riding gear, blending classic elements with contemporary style. These boots exude elegance with a hybrid design that seamlessly merges heritage aesthetics with modern sensibilities. Reworked Mary-janes feature a pointier toe shape, adding a sleek and edgy twist to this classic silhouette. With their contemporary design, these shoes are the perfect to appreciate timeless elegance and modern fashion. Classic top-handle bags are the epitome of timelessness, offering an appeal that transcends trends. With their structured design and refined details, these bags exude sophistication and class. In a variety of colors and materials, allowing for endless possibilities to explore and express personal style.