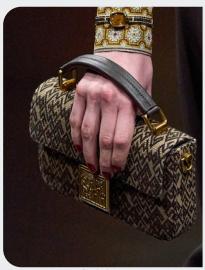

#### **CLASSIC TOPHANDLES**

### Reworked Heritage.

Heeled heritage boots offer a modern interpretation of traditional riding gear, blending classic elements with contemporary style. These boots exude elegance with a hybrid design that seamlessly merges heritage aesthetics with modern sensibilities. Reworked Mary-janes feature a pointier toe shape, adding a sleek and edgy twist to this classic silhouette. With their contemporary design, these shoes are the perfect to appreciate timeless elegance and modern fashion. Classic top-handle bags are the epitome of timelessness, offering an appeal that transcends trends. With their structured design and refined details, these bags exude sophistication and class. In a variety of colors and materials, allowing for endless possibilities to explore and express personal style.