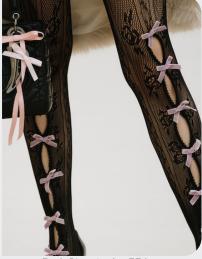

# **DAINTY BOWS**

### **RUFFLES AND FLOUNCES**

@simuero 3.png

### **POUFFY FEATURES**

puss puss

### Rebellious whimsy.

Dainty bows take center stage as a successful coquettish feature, adorning garments in more maximalist applications now. Now they add a strangely eccentricity and flirty youthfulness. Meanwhile, ruffles and flounces are employed to enhance the feminine vibe, yet they come with a slightly grungy interpretation, adding an edge to the delicate aesthetic with asymmetries and cascading or slashed styles. Pouffy featured take balletcore further and add a soft new feature to feminine looks. Together, these elements create a dynamic fusion of whimsy and rebellion, inviting wearers to embrace both their sweet and daring sides.