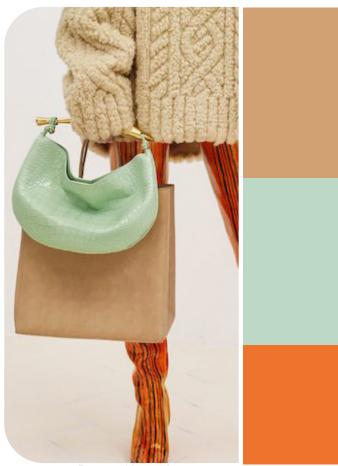

### PALETTE 1

manonsteyaertart5.png

The color palette merges earthy browns with delicate accents of light pink and pastel green, creating a harmonious blend of natural serenity and organic beauty. Earthy browns ground the palette in warmth, while light pink infuses a soft touch and pastel green adds a refreshing element, reminiscent of tranquil landscapes. Together, they create calm and comforti, inviting to immerse in the soothing embrace of nature's palette.

The color palette combines rich, dark browns with gentle accents of light pink, pastel green, and light blue, creating exuding sophistication and tranquility. The deep browns provide natural stability, while the light pink infuses grace. Pastel green and light blue add a clear element, evoking the lushness and calming effect of nature. The effect is a harmonious and balanced blend of elegance, calm and nature.