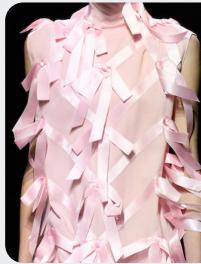

### Rebellious whimsy.

Dainty bows take center stage as a successful coquettish feature, adorning garments in more maximalist applications now. Now they add a strangely eccentricity and flirty youthfulness. Meanwhile, ruffles and flounces are employed to enhance the feminine vibe, yet they come with a slightly grungy interpretation, adding an edge to the delicate aesthetic with asymmetries and cascading or slashed styles. Pouffy featured take balletcore further and add a soft new feature to feminine looks. Together, these elements create a dynamic fusion of whimsy and rebellion, inviting wearers to embrace both their sweet and daring sides.

# **DAINTY BOWS**

### **RUFFLES AND FLOUNCES**

@simuero 3.png

### **POUFFY FEATURES**

puss puss