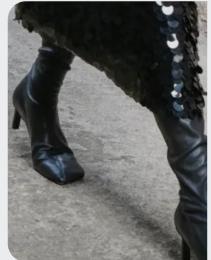

#### **SLEEK OUTDOOR BOOTS**

### All-terrain elegance.

The soft XL sling bags are functional accessories that add a touch of sophistication to any ensemble. Their versatile design creates cocooning volumes, offering both practicality and style for cozy utility looks. Sleek outdoor boots are built for versatility. perfect for any terrain. In thigh-high options, they offer a fashionable twist, elevating the look while maintaining functionality. Even more fashion-forward, the fuzzy flat is adding a tactile notion but reminds us of the softness and natural appeal of wintery landscapes.