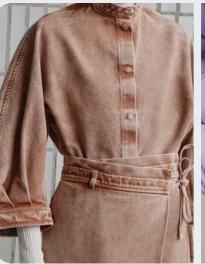

# **AUSTERE HAMMOCK**

**SECOND-SKIN SOCK BOOT** 

christian weijnants -11.png

christopher esber -16.png

### Ceremonial Minimalism.

Austere hammock bags offer a ceremonial allure with their soft feel, evoking a sense of ritual and reverence. These bags provide a luxurious touch to any ensemble, combining elegance with comfort. Minimal flats draw inspiration from monk and babouche shoe heritage, embracing simplicity and tradition. With clean lines and understated design. these shoes offer a timelessness that is both versatile and chic. Second skin sock boots provide a soft, comforting feel with their snug fit and luxurious materials. Offering a sense of warmth and coziness, these boots exude a luxe charm that adds an extra layer of comfort and style to any outfit.