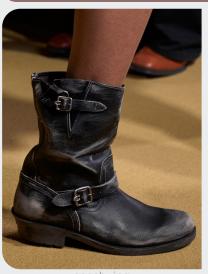

#### **SLEEK OUTDOOR BOOTS**

### All-terrain elegance.

The soft XL sling bags are functional accessories that add a touch of sophistication to any ensemble. Their versatile design creates cocooning volumes, offering both practicality and style for cozy utility looks. Sleek outdoor boots are built for versatility. perfect for any terrain. In thigh-high options, they offer a fashionable twist, elevating the look while maintaining functionality. Even more fashion-forward, the fuzzy flat is adding a tactile notion but reminds us of the softness and natural appeal of wintery landscapes.