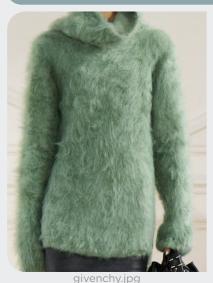

#### **SUPERSOFT MOHAIR**

@lowclassicseoul 6.png

### A Realm of Soft Utility.

Here, practicality meets comfort in a harmonious blend of form and function. Hyper-soft mohair yarns offer a cocoon of natural warmth and unrivaled coziness, ensuring outdoor adventure with ease. Nostalgic charm whispers through workwear and denim bear the poetic marks of time with worn and washed effects. Each tender fade carries a story, creating subtle gradients and monochromatic plays of color. For snowy excursions, a soft wadded look takes precedence and is embracing sophisticated simplicity. This material is offering a pared-back elegance that effortlessly merges with the tranquil beauty of winter landscapes and is embracing sophisticated simplicity.