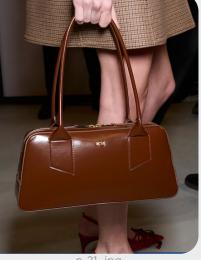

#### Old-world Glamour.

Sleek east-west bags epitomize timeless elegance with their elongated look, offering a sophisticated touch to any ensemble. Whether carried by hand or slung over the shoulder, these bags exude an air of refinement. Contemporary sling backs feature slightly curved heels or hyper pointy toes, adding a modern twist to a classic silhouette. With their sleek design and avant-garde details, these shoes are the perfect choice for forward yet timeless footwear. Similarly, lady-like vintage pumps evoke a sense of nostalgia with block and cone heels and closed decolltes. These shoes exude sophistication and femininity. With their retro-inspired design, they add a touch of old-world glamour to the look.