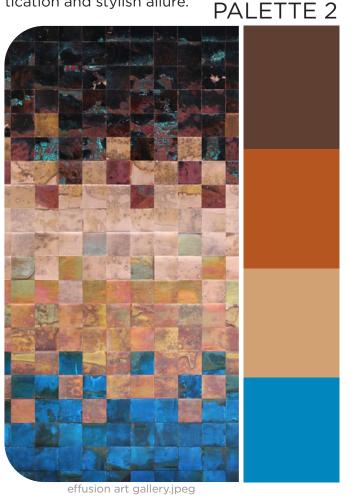

The color palette features warm browns, beige, cognac, and cyan-like blue, blending to create a modern retro vibe. Warm browns feel comforting, while beige offers understated elegance. Cognac adds even more richness and sophistication, elevating the palette with its luxurious hue. Cyan-like blue introduces a modern contrast, infusing a bold essence. Together, these colors evoke sophistication and stylish allure.