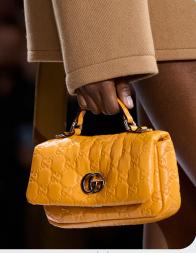

#### **CLASSIC TOPHANDLES**

### Reworked Heritage.

Heeled heritage boots offer a modern interpretation of traditional riding gear, blending classic elements with contemporary style. These boots exude elegance with a hybrid design that seamlessly merges heritage aesthetics with modern sensibilities. Reworked Mary-janes feature a pointier toe shape, adding a sleek and edgy twist to this classic silhouette. With their contemporary design, these shoes are the perfect to appreciate timeless elegance and modern fashion. Classic top-handle bags are the epitome of timelessness, offering an appeal that transcends trends. With their structured design and refined details, these bags exude sophistication and class. In a variety of colors and materials, allowing for endless possibilities to explore and express personal style.