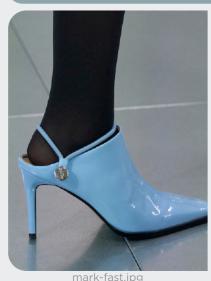

#### Sleek Officewear.

Pointy ankle pumps elevate any ensemble with their sharp, sophisticated look, adding a sleek modern form and refinemned elegance. Hardshell bucket handbags create sleek and minimal sculptured style, offering a modern twist on classic accessories. Their clean lines and structured design make them the perfect complement of sophistication. Cut-out kitten heels evoke a future secretary appeal, combining elements of modernity and femininity. With their playful yet professional design. they add a unique flair to your ensemble while maintaining a sense of elegance and style.