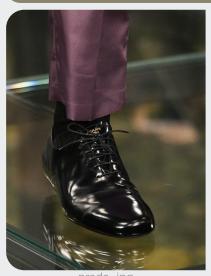

#### **SLIM DANDY DERBIES**

prada-.jpg

lgn-.jpg

#### Old-world Glamour.

Old-money inspired leather weekender bags exude timeless elegance and sophistication, embodying the refined tastes of aristocratic heritage. Creeper shoes make a bold statement with their chunky soles and rebellious edge, adding a touch of attitude to any ensemble. Slim lace-up derby shoes, available in dandy polished leather options, offer a sleek and sophisticated choice for the new gentleman. Each piece speaks to a bygone era of luxury and refinement, evoking images of exclusive social circles. Whether jet-setting with a luxurious weekender bag or stepping out in sleek derby shoes, these items exude an air of effortless style and understated wealth, a new essential for modern sophisticates.