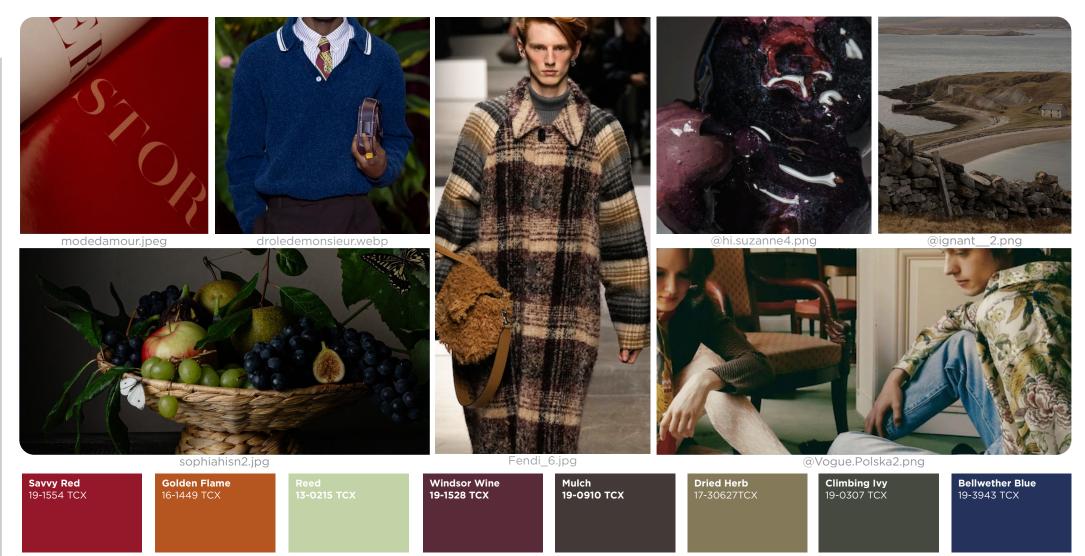

# COLOR PALETTE POETIC TRAVELER

claudehome3.png

Wasabi

16-5109 TCX

Reed 3-0215 TCX Deep Dive 19-4126 TCX **Lemon Pepper** 16-1119 TCX

**Fog** 13-0607 TCX Climbing Ivy 19-0307 TCX

astel Blue - 4607 TCX

**Serene Exploration.** The Poetic Traveler color palette is an evocative blend of earthy and ethereal hues, designed to inspire wanderlust and creative exploration. Grounding the palette are khaki browns like Climbing Ivy and Mulch, reminiscent of rugged landscapes and natural beauty. These foundational tones invite a sense of adventure and connection to the earth. Vitalizing pastels such as Pastel Blue, Wasabi, and Reed add tranquility, evoking serene skies and verdant foliage. Subtly warmer neutrals like Fog and Lemon Pepper provide a comforting balance, offering warmth and stability. These neutrals evoke the coziness of quiet reflections. Adding depth and a hint of mystery, Deep Dive, a green-tinted blue, serves as an anchor. This harmonious blend is both dynamic and soothing, encouraging individuals to embark on a poetic journey of self-discovery, finding beauty and inspiration in every hue.

auralee12.png

Mulch

19-0910 TCX