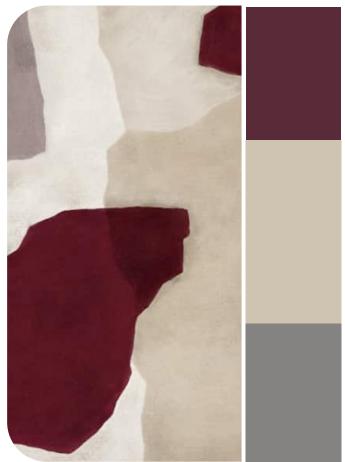

# COLOR PALETTE POETIC DAZE

liliroze.jpeg

melisa taylor.jpeg

Gray Flannel 17-4016 TCX

Fog |3-0607 TCX

Taos Taupe

Mulch 19-0910 TCX Windsor Wine 19-1528 TCX

Deconstructed Beauty. The Poetic Daze palette weaves together a delicate and sophisticated array of hues, creating an ambiance that is tender and evocative. Powdery and dusty neutrals like Taos Taupe and Fog provide a soft and grounding foundation, enveloping looks in a gentle embrace. Tender rose tones in Pale Lilac add a touch of romantic feminity, infusing the palette with modern charm. Cold-tinted pastels such as Smoke and Reed, along with Gray Flannel, introduce a cooler and modern edge, balancing the warmth of the other tones with their cold and refined presence. The palette is further enriched by the deep, berry shade of Windsor Wine, which brings a sense of depth and sophistication and Almost-black Mulch offers a dramatic contrast, grounding the palette with its rich, dark tone and enhancing the overall sense of depth and complexity. Together, these colors create versatile palette that evokes a poetic atmosphere for styles that are both timeless and contemporary.