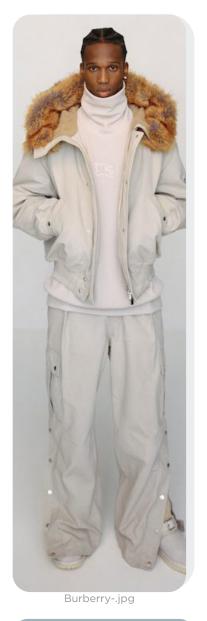

#### **TENDER SNOW BOOTS**

burberry 3.png

#### All-terrain tenderness.

Soft multi-pocket bags crafted from nylon offer a companion for serene explorations, their versatile design catering to the needs of modern adventurers. Inspired by the snug embrace of UGGs, tender snow boots envelop feet in warmth and comfort. their minimal volumes exuding a cozy allure that beckons to chilly landscapes. Chic mountain shoes elevate gorpcore pieces with a luxurious touch, blending rugged functionality with refined sophistication. Whether navigating snow-covered peaks or strolling through urban landscapes, these pieces seamlessly transition between environments, embracing the duality of modern adventure and timeless style.