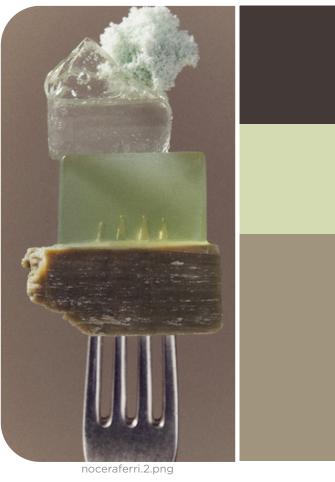

# COLOR PALETTE POETIC TRAVELER

claudehome3.png

Wasabi

16-5109 TCX

Reed 3-0215 TCX Deep Dive 19-4126 TCX **Lemon Pepper** 16-1119 TCX

**Fog** 13-0607 TCX Climbing Ivy 19-0307 TCX

astel Blue - 4607 TCX

**Serene Exploration.** The Poetic Traveler color palette is an evocative blend of earthy and ethereal hues, designed to inspire wanderlust and creative exploration. Grounding the palette are khaki browns like Climbing Ivy and Mulch, reminiscent of rugged landscapes and natural beauty. These foundational tones invite a sense of adventure and connection to the earth. Vitalizing pastels such as Pastel Blue, Wasabi, and Reed add tranquility, evoking serene skies and verdant foliage. Subtly warmer neutrals like Fog and Lemon Pepper provide a comforting balance, offering warmth and stability. These neutrals evoke the coziness of quiet reflections. Adding depth and a hint of mystery, Deep Dive, a green-tinted blue, serves as an anchor. This harmonious blend is both dynamic and soothing, encouraging individuals to embark on a poetic journey of self-discovery, finding beauty and inspiration in every hue.