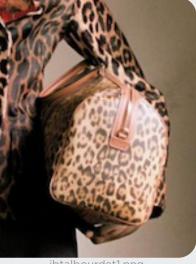

#### **'OLD MONEY' LEATHER WEEKENDER**

rhude-.jpg

jbtalbourdet1.png

#### Old-world Glamour.

Old-money inspired leather weekender bags exude timeless elegance and sophistication, embodying the refined tastes of aristocratic heritage. Creeper shoes make a bold statement with their chunky soles and rebellious edge, adding a touch of attitude to any ensemble. Slim lace-up derby shoes, available in dandy polished leather options, offer a sleek and sophisticated choice for the new gentleman. Each piece speaks to a bygone era of luxury and refinement, evoking images of exclusive social circles. Whether jet-setting with a luxurious weekender bag or stepping out in sleek derby shoes, these items exude an air of effortless style and understated wealth, a new essential for modern sophisticates.