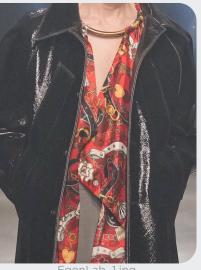

### Sacred Wanderers.

Draped and cape elements effortlessly infuse ensembles with a sense of monastic grace and nomadic fluidity. Modest high necklines exude an understated elegance, maintaining a sense of refinement. Symbolic handmade embroideries in thicker yarns adorn garments, weaving intricate tales of tradition and culture with every stitch. These embroidered motifs serve as visual poetry, speaking volumes about heritage and identity. Together, these design elements fuse sophistication and symbolism, inviting to embrace our roots while embracing contemporary style. Each garment becomes a testament to the craftsmanship and artistry that transcends time and trends.