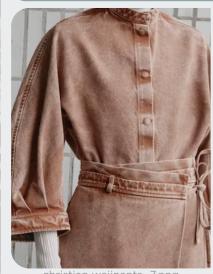

the understated charm of stone beige with the depth of dark black-brown, complemented by the gentle tranquility of sage pastel green. Stone beige lends a sense of warmth and sophistication. while dark black-brown adds a touch of richness and drama. Sage pastel green infuses the palette with a serene and refreshing vibe, creating a harmonious balance between earthy warmth and natural tranquility.

# KEY LOOKS POETIC TRAVELER





paul smith4.png







COZY MINIMALISM

SOFT WORKWEAR

**QUIET UTILITY** 

LIGHT PERFOMERS

SOFT NOMADS



# KEY LOOKS POETIC TRAVELER







auralee--3.jpg







COZY MINIMALISM<

SOFT WORKWEAR

**QUIET UTILITY** 

LIGHT PERFOMERS

SOFT NOMADS



### KEY MATERIALS POETIC TRAVELER

### **BRUSHED YARN KNITS**











bottega veneta

#### **POETIC WASHED-OUT**







Our Legacy 22.png

#### A Realm of Soft Utility.

Here, practicality meets comfort in a harmonious blend of form and function. Hyper-soft mohair yarns offer a cocoon of natural warmth and unrivaled coziness, ensuring outdoor adventure with ease. Nostalgic charm whispers through workwear and denim bears the poetic marks of time with worn and washed effects. Each tender fade carries a story, creating subtle gradients and monochromatic plays of color. For snowy excursions, a soft wadded look takes precedence and is embracing sophisticated simplicity. This material is offering a pared-back elegance that effortlessly merges with the tranquil beauty of winter landscapes and is embracing sophisticated simplicity.

zegna3.png

### KEY ELEMENTS POETIC TRAVELER



armani8.png

#### **TENDER BU