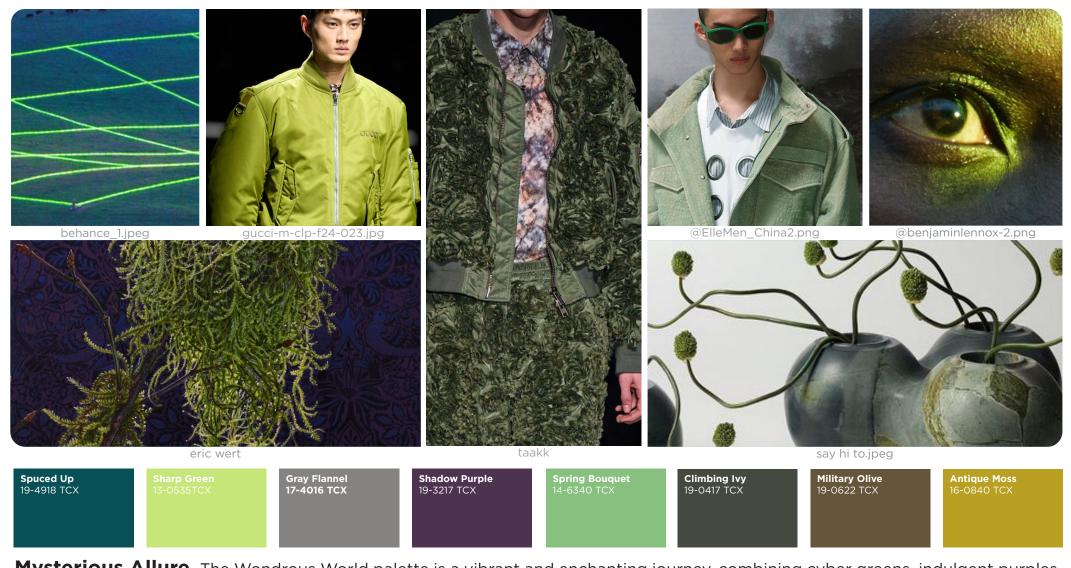

# COLOR PALETTE WONDROUS WORLD

**Mysterious Allure.** The Wondrous World palette is a vibrant and enchanting journey, combining cyber greens, indulgent purples, swampy greens, and mystical shades. Sharp Green and Spring Bouquet introduce a futuristic and energetic vibe, evoking the lively essence of digital landscapes and virtual realms. Shadow Purple adds a touch of opulence and mystery, creating depth. Swampy greens like Climbing Ivy, Military Olive, and Antique Moss ground the palette with their earthy and natural tones, reminiscent of lush forests and marshlands. These hues bring a sense of balance and harmony, connecting the vibrant and mystical elements with the organic-world of swamps. Magical tile shade Spruced-Up is blending the line between reality and fantasy with its deep, enchanting hue. Gray Flannel, a swampy-tinted grey, adds a sophisticated and versatile neutral that ties the palette together, offering a subtle yet impactful contrast. The palette resonates wonder and magic of both natural and digital worlds for a truly wondrous effect.