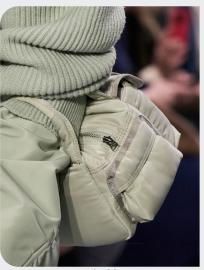

### **SOFT MULTIPOCKET**

sacai-\_1.jpg

#### All-terrain tenderness.

Soft multi-pocket bags crafted from nylon offer a companion for serene explorations, their versatile design catering to the needs of modern adventurers. Inspired by the snug embrace of UGGs, tender snow boots envelop feet in warmth and comfort. their minimal volumes exuding a cozy allure that beckons to chilly landscapes. Chic mountain shoes elevate gorpcore pieces with a luxurious touch, blending rugged functionality with refined sophistication. Whether navigating snow-covered peaks or strolling through urban landscapes, these pieces seamlessly transition between environments, embracing the duality of modern adventure and timeless style.