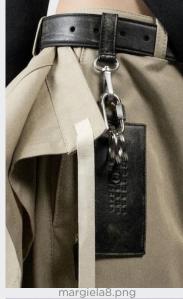

# KEY ACCESSORIES POETIC TRAVELER

### **SOFT MULTIPOCKET**

sacai-\_1.jpg

#### All-terrain tenderness.

Soft multi-pocket bags crafted from nylon offer a companion for serene explorations, their versatile design catering to the needs of modern adventurers. Inspired by the snug embrace of UGGs, tender snow boots envelop feet in warmth and comfort. their minimal volumes exuding a cozy allure that beckons to chilly landscapes. Chic mountain shoes elevate gorpcore pieces with a luxurious touch, blending rugged functionality with refined sophistication. Whether navigating snow-covered peaks or strolling through urban landscapes, these pieces seamlessly transition between environments, embracing the duality of modern adventure and timeless style.