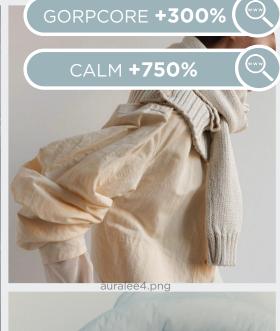

#### **The Sober Consumer Shift**

This trend encapsulates a mindset of pragmatism, intellect, and smart solutions. Rooted in a deep appreciation for functionality and efficiency, this trend embraces a poetic interpretation of the outdoors, infusing it with a serene and contemplative essence. The aesthetic reflects quiet utility and soft gorpcore.

Subtly tinted pastel hues infuse this trend's palette, imbuing it with a tranquil and tender ambiance. Gentle basics with a rather genderless appeal form the foundation of this trend, allowing for effortless mix-and-match versatility. Soft knit essentials crafted from mohair evoke comfort and warmth, while micro-texture materials and lightweight nylons create an even more poetic, less harsh outdoor look.

For the style, all-terrain capabilities ensure adaptability to diverse environments, while maintaining an aura of understated elegance. Soft puffer pieces seamlessly integrate into the silhouettes, offering warmth and a soft pneumatic look without overwhelming the senses. Workwear takes on a dreamy worn-out appearance, enhancing its functionality with a touch of nostalgia and charm. More sophisticated and understated utility finishings further enhance the aesthetic, marrying form and function with a chic allure.