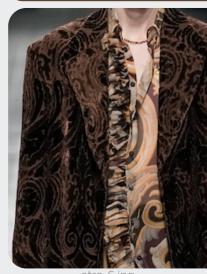

### **CHIC TWEEDS**

Dsquared2 18.png

sacai-.ipg

#### Rebellious meets timeless.

Quirky leopard prints add a bold and playful touch to contemporary menswear, injecting outfits with a sense of individuality. Meanwhile, fancy yarn tweeds redefine traditional menswear, infusing classic silhouettes with modern sophistication and texture. These tactile fabrics elevate the aesthetic. offering a luxurious twist to everyday ensembles. Additionally, fancy foulard prints bring a sense of opulence and refinement to menswear, with intricate patterns and rich colors creating a striking visual impact. Together, these elements push the boundaries of conventional menswear, encouraging experimentation and self-expression. From the whimsical allure of leopard prints to the timeless elegance, new men will make statements.