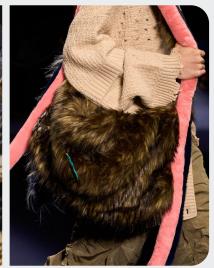

### **NOMADIC FURRY**

theworldisvourovster.ipea

### Natural and Nomadic Essence.

Nomadic fuzzy and furry materials, mohair knits in natural abstract patterns echo the untamed wilderness. These tactile textures invite touch and exploration, evoking a sense of coziness and warmth against the elements. Intertwined with the fabric's spiritual feel are mystical tribal motifs, telling stories of ancient wisdom and cultural heritage. These motifs dance across garments, adding depth and intrigue to each piece, as if carrying the whispers of distant lands and forgotten rituals. In this fusion of textures and symbols, nomadic fashion becomes a canvas for self-expression and adventure, inviting wearers to journey into the unknown and embrace the magic of the wild.