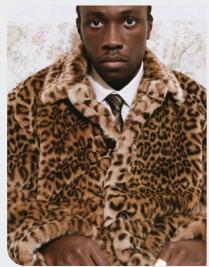

#### **QUIRY LEOPARDS**

#### Rebellious meets timeless.

Quirky leopard prints add a bold and playful touch to contemporary menswear, injecting outfits with a sense of individuality. Meanwhile, fancy yarn tweeds redefine traditional menswear, infusing classic silhouettes with modern sophistication and texture. These tactile fabrics elevate the aesthetic. offering a luxurious twist to everyday ensembles. Additionally, fancy foulard prints bring a sense of opulence and refinement to menswear, with intricate patterns and rich colors creating a striking visual impact. Together, these elements push the boundaries of conventional menswear, encouraging experimentation and self-expression. From the whimsical allure of leopard prints to the timeless elegance, new men will make statements.