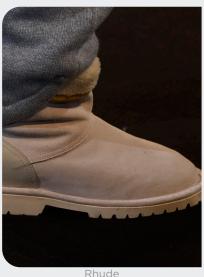

#### **'OLD MONEY' LEATHER WEEKENDER**

rhude-.jpg

jbtalbourdet1.png

#### Old-world Glamour.

Old-money inspired leather weekender bags exude timeless elegance and sophistication, embodying the refined tastes of aristocratic heritage. Creeper shoes make a bold statement with their chunky soles and rebellious edge, adding a touch of attitude to any ensemble. Slim lace-up derby shoes, available in dandy polished leather options, offer a sleek and sophisticated choice for the new gentleman. Each piece speaks to a bygone era of luxury and refinement, evoking images of exclusive social circles. Whether jet-setting with a luxurious weekender bag or stepping out in sleek derby shoes, these items exude an air of effortless style and understated wealth, a new essential for modern sophisticates.