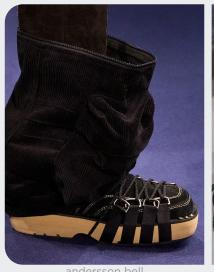

#### **HYBRID LAYERING**

S.png andersson bell

#### **Practical Harmonies.**

In the world of soft utility, the details whisper of comfort and functionality. Genderless and softly layered button-up basics form the foundation of this aesthetic, inviting a versatile wardrobe that transcends boundaries. Soft layering of outerwear elements takes center stage, allowing to effort-lessly mix and match elemnts while playing with the dreamy color palette that characterizes this aesthetic. Each layer adds depth and texture here. But functionality doesn't take a backseat. Performance features are seamlessly integrated in light-weight solutions with a clean aesthetic. Spacious multipockets are designed to serve a purpose, but blending practicality with elegance in perfect harmony.