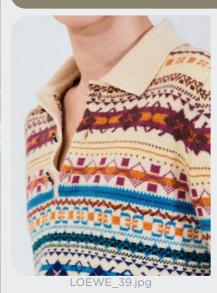

### **CLASSIC POLO COLLARS**

### **HERITAGE PATCHWORKS**

botter6.png

### **CONTRASTING CABIN COLLARS**

prada6.png

### **Timelessness made Creative.**

Classic polo necklines meet an eclectic fusion, where mix-and-match patchwork textiles contrast florals and plaids. The timeless silhouette of the polo neck provides a backdrop for the elements that play with textures and patterns, proposing traditional elements or contemporary flair. Contrasting material collars add a touch of unexpected detail, creating a visual hunting or cabin look and take us to the highlands. The trend tells a story of creative juxtaposition, celebrating the art of pairing seemingly disparate elements into a harmonious whole. It's a testament to the versatility of style and the endless possibilities of self-expression, where every stitch and seam speaks about a new aesthetic sensibilities.