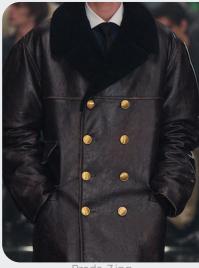

#### **MILITARY BUTTONS**

#### Dipped in Nostalgia.

Retro 70s shirt collars make a bold comeback. infusing outfits with a nostalgic charm that harkens back to an era of groovy style. Round neck jackets add a touch of dainty masculinity, balancing softness with structure for a contemporary twist on classic menswear. Military buttons embellish garments with chic elegance, evoking a sense of sophistication and authority. Together, these elements create a harmonious fusion of retro inspiration and modern sensibility, offering wearers a versatile wardrobe that seamlessly transitions between casual and formal occasions. Whether paired with jeans for a laid-back vibe or tailored trousers for a polished look, this ensemble exudes timeless appeal with a hint of retro flair.