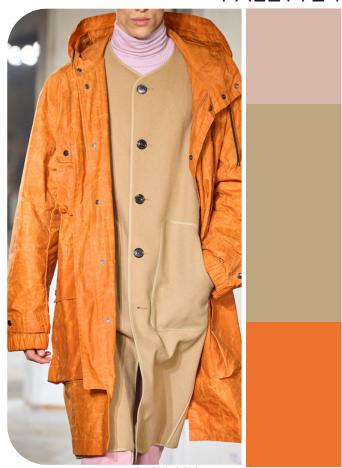

# COLOR PALETTE ADVANCED UNIFORM

@In-cc3.pna

**Purple Opulence** 18-3840 TCX

Windsor Wine 19-1528 TCX

**Bellwether Blue** 19-3943 TCX

**Dresden Blue** 17-4433 TCX

Savvv Red 19-1554 TCX

Lemon Pepper 16-1119 TCX

Lead 17-4408 TCX

**Sophisticated Innovators.** The Advanced Uniform trend color palette combines sophistication with bold statements, creating a harmonious blend that is both modern and timeless. Cold greys like Smoke and Lead lay a sleek, neutral foundation, evoking a sense of calm and precision. Impactful blues such as Dresden Blue and Bellwether Blue inject a striking intensity, reminiscent of the digital age and innovative thinking. Jewel-toned accents in Purple Opulence and Windsor Wine add a layer of luxury and depth, elevating the palette with their rich, regal presence. Lemon Pepper, a refined grey-beige, offers a versatile, balancing hue that complements the more vibrant colors. Finally, Savvy Red brings a bold, classic touch, infusing the palette with energy and confidence. Together, these colors create a sophisticated and dynamic effect, perfect for modern, forward-thinking designs that exude both elegance and boldness.