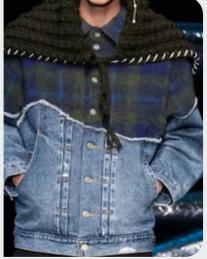

### **HIGHLAND KNITS**

### **Genderless Tradition.**

Fair Isle and argyle knits dance with warmth and movement, their intricate patterns intertwining in a harmonious display of traditional craftsmanship. Velvet and corduroy add a touch of opulence and texture, lending depth to winter ensembles with their luxurious vintage feel. Meanwhile, curated bouquet prints and embroideries burst forth with delicate blooms, infusing outfits with a sense of whimsy and romance. These elements come together to create a tapestry of textures and motifs, where each piece tells a story of heritage and highlands. From cozy sweaters to sumptuous pants, this fusion of classic and contemporary styles invites wearers to embrace playfulness and sophistication.