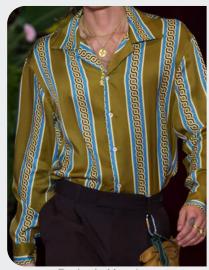

#### Dipped in Nostalgia.

Retro 70s shirt collars make a bold comeback. infusing outfits with a nostalgic charm that harkens back to an era of groovy style. Round neck jackets add a touch of dainty masculinity, balancing softness with structure for a contemporary twist on classic menswear. Military buttons embellish garments with chic elegance, evoking a sense of sophistication and authority. Together, these elements create a harmonious fusion of retro inspiration and modern sensibility, offering wearers a versatile wardrobe that seamlessly transitions between casual and formal occasions. Whether paired with jeans for a laid-back vibe or tailored trousers for a polished look, this ensemble exudes timeless appeal with a hint of retro flair.