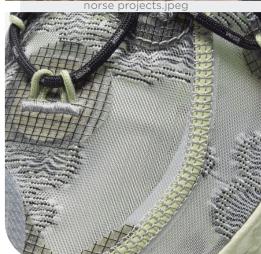

### KEY MATERIALS POETIC TRAVELER

### **BRUSHED YARN KNITS**

bottega veneta

#### **POETIC WASHED-OUT**

Our Legacy 22.png

#### A Realm of Soft Utility.

Here, practicality meets comfort in a harmonious blend of form and function. Hyper-soft mohair yarns offer a cocoon of natural warmth and unrivaled coziness, ensuring outdoor adventure with ease. Nostalgic charm whispers through workwear and denim bears the poetic marks of time with worn and washed effects. Each tender fade carries a story, creating subtle gradients and monochromatic plays of color. For snowy excursions, a soft wadded look takes precedence and is embracing sophisticated simplicity. This material is offering a pared-back elegance that effortlessly merges with the tranquil beauty of winter landscapes and is embracing sophisticated simplicity.