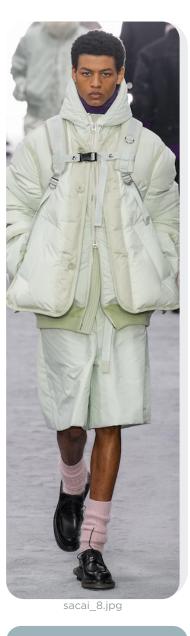

### **SOFT MULTIPOCKET**

sacai-\_1.jpg

#### All-terrain tenderness.

Soft multi-pocket bags crafted from nylon offer a companion for serene explorations, their versatile design catering to the needs of modern adventurers. Inspired by the snug embrace of UGGs, tender snow boots envelop feet in warmth and comfort. their minimal volumes exuding a cozy allure that beckons to chilly landscapes. Chic mountain shoes elevate gorpcore pieces with a luxurious touch, blending rugged functionality with refined sophistication. Whether navigating snow-covered peaks or strolling through urban landscapes, these pieces seamlessly transition between environments, embracing the duality of modern adventure and timeless style.

sacai\_7.jpg