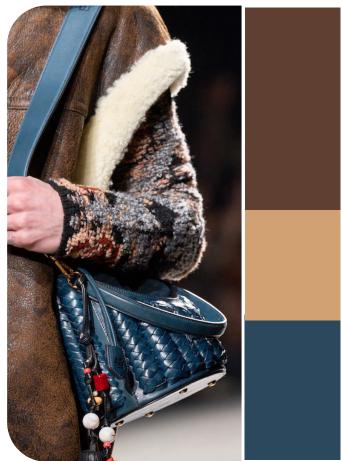

# COLOR PALETTE POETIC TRAVELER

claudehome3.png

Wasabi

16-5109 TCX

Reed 3-0215 TCX Deep Dive 19-4126 TCX **Lemon Pepper** 16-1119 TCX

**Fog** 13-0607 TCX Climbing Ivy 19-0307 TCX

astel Blue - 4607 TCX

**Serene Exploration.** The Poetic Traveler color palette is an evocative blend of earthy and ethereal hues, designed to inspire wanderlust and creative exploration. Grounding the palette are khaki browns like Climbing Ivy and Mulch, reminiscent of rugged landscapes and natural beauty. These foundational tones invite a sense of adventure and connection to the earth. Vitalizing pastels such as Pastel Blue, Wasabi, and Reed add tranquility, evoking serene skies and verdant foliage. Subtly warmer neutrals like Fog and Lemon Pepper provide a comforting balance, offering warmth and stability. These neutrals evoke the coziness of quiet reflections. Adding depth and a hint of mystery, Deep Dive, a green-tinted blue, serves as an anchor. This harmonious blend is both dynamic and soothing, encouraging individuals to embark on a poetic journey of self-discovery, finding beauty and inspiration in every hue.