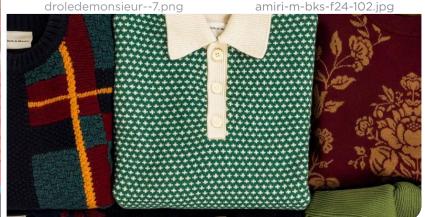

### KEY MATERIALS AVANT-GARDE CLASSICS

ernestwbaker1.png

#### Rebellious meets timeless.

Quirky leopard prints add a bold and playful touch to contemporary menswear, injecting outfits with a sense of individuality. Meanwhile, fancy yarn tweeds redefine traditional menswear, infusing classic silhouettes with modern sophistication and texture. These tactile fabrics elevate the aesthetic. offering a luxurious twist to everyday ensembles. Additionally, fancy foulard prints bring a sense of opulence and refinement to menswear, with intricate patterns and rich colors creating a striking visual impact. Together, these elements push the boundaries of conventional menswear, encouraging experimentation and self-expression. From the whimsical allure of leopard prints to the timeless elegance, new men will make statements.