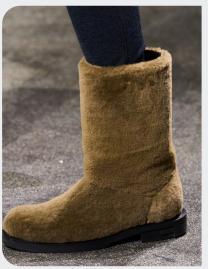

#### **TENDER SNOW BOOTS**

burberry 3.png

#### All-terrain tenderness.

Soft multi-pocket bags crafted from nylon offer a companion for serene explorations, their versatile design catering to the needs of modern adventurers. Inspired by the snug embrace of UGGs, tender snow boots envelop feet in warmth and comfort. their minimal volumes exuding a cozy allure that beckons to chilly landscapes. Chic mountain shoes elevate gorpcore pieces with a luxurious touch, blending rugged functionality with refined sophistication. Whether navigating snow-covered peaks or strolling through urban landscapes, these pieces seamlessly transition between environments, embracing the duality of modern adventure and timeless style.