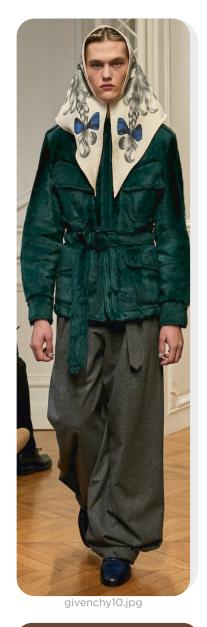

#### PALETTE 1

@givenchy10.png

This color palette merges timeless sophistication with modern charm, featuring a rich navy blue that exudes strength and elegance. Beige adds a touch of warmth and versatility, while burgundy infuses a sense of luxury and depth. Light grey provides a soft, neutral backdrop, balancing the palette with a subtle yet refined contrast. Together, these hues feel classic and contemporary.