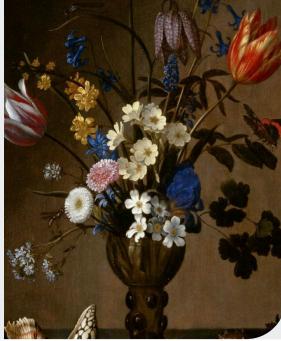

### **CURATED BOUQUETS FLORALS**

### **Genderless Tradition.**

Fair Isle and argyle knits dance with warmth and movement, their intricate patterns intertwining in a harmonious display of traditional craftsmanship. Velvet and corduroy add a touch of opulence and texture, lending depth to winter ensembles with their luxurious vintage feel. Meanwhile, curated bouquet prints and embroideries burst forth with delicate blooms, infusing outfits with a sense of whimsy and romance. These elements come together to create a tapestry of textures and motifs, where each piece tells a story of heritage and highlands. From cozy sweaters to sumptuous pants, this fusion of classic and contemporary styles invites wearers to embrace playfulness and sophistication.