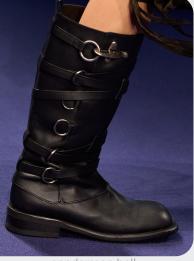

# KEY ACCESSORIES PLAYFUL HOMAGE

### **HERITAGE (RIDING) BOOTS**

barrett-.jpg

fendi.jpg

### Reworked Heritage.

Heritage almost riding-style boots, some reaching knee-high, exude timeless elegance with their sturdy construction and equestrian-inspired details. Meanwhile, apron-toe leather and suede shoes offer a sophisticated alternative, blending classic charm with contemporary style. These shoes boast craftsmanship and versatility, making them a staple in any wardrobe. Completing the ensemble, classic crossbody saddle bags add a touch of heritage flair, with their structured silhouettes and practical designs. Whether for a day out in the city or a countryside retreat, these accessories effortlessly marry function with fashion, embodying the enduring appeal of timeless classics.