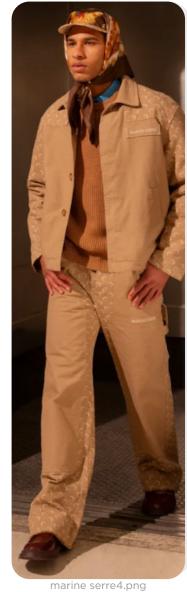

### **HERITAGE PATCHWORKS**

botter6.png

### **Timelessness made Creative.**

Classic polo necklines meet an eclectic fusion, where mix-and-match patchwork textiles contrast florals and plaids. The timeless silhouette of the polo neck provides a backdrop for the elements that play with textures and patterns, proposing traditional elements or contemporary flair. Contrasting material collars add a touch of unexpected detail, creating a visual hunting or cabin look and take us to the highlands. The trend tells a story of creative juxtaposition, celebrating the art of pairing seemingly disparate elements into a harmonious whole. It's a testament to the versatility of style and the endless possibilities of self-expression, where every stitch and seam speaks about a new aesthetic sensibilities.