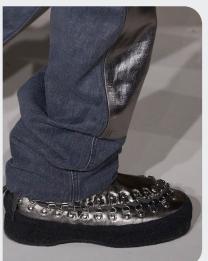

#### **CHIC MOUNTAIN SHOES**

andersson bell

bluemarble

#### All-terrain tenderness.

Soft multi-pocket bags crafted from nylon offer a companion for serene explorations, their versatile design catering to the needs of modern adventurers. Inspired by the snug embrace of UGGs, tender snow boots envelop feet in warmth and comfort. their minimal volumes exuding a cozy allure that beckons to chilly landscapes. Chic mountain shoes elevate gorpcore pieces with a luxurious touch, blending rugged functionality with refined sophistication. Whether navigating snow-covered peaks or strolling through urban landscapes, these pieces seamlessly transition between environments, embracing the duality of modern adventure and timeless style.