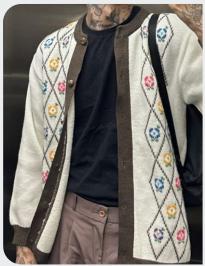

### **Genderless Tradition.**

Fair Isle and argyle knits dance with warmth and movement, their intricate patterns intertwining in a harmonious display of traditional craftsmanship. Velvet and corduroy add a touch of opulence and texture, lending depth to winter ensembles with their luxurious vintage feel. Meanwhile, curated bouquet prints and embroideries burst forth with delicate blooms, infusing outfits with a sense of whimsy and romance. These elements come together to create a tapestry of textures and motifs, where each piece tells a story of heritage and highlands. From cozy sweaters to sumptuous pants, this fusion of classic and contemporary styles invites wearers to embrace playfulness and sophistication.