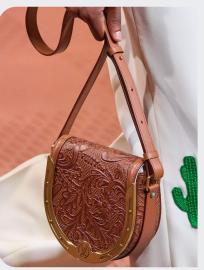

### **CLASSIC CROSSBODY SADDLE BAGS**

vuitton

### Reworked Heritage.

Heritage almost riding-style boots, some reaching knee-high, exude timeless elegance with their sturdy construction and equestrian-inspired details. Meanwhile, apron-toe leather and suede shoes offer a sophisticated alternative, blending classic charm with contemporary style. These shoes boast craftsmanship and versatility, making them a staple in any wardrobe. Completing the ensemble, classic crossbody saddle bags add a touch of heritage flair, with their structured silhouettes and practical designs. Whether for a day out in the city or a countryside retreat, these accessories effortlessly marry function with fashion, embodying the enduring appeal of timeless classics.