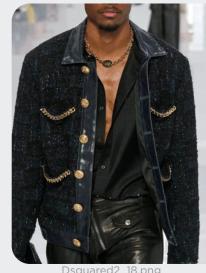

### **CHIC TWEEDS**

Dsquared2 18.png

sacai-.ipg

#### Rebellious meets timeless.

Quirky leopard prints add a bold and playful touch to contemporary menswear, injecting outfits with a sense of individuality. Meanwhile, fancy yarn tweeds redefine traditional menswear, infusing classic silhouettes with modern sophistication and texture. These tactile fabrics elevate the aesthetic. offering a luxurious twist to everyday ensembles. Additionally, fancy foulard prints bring a sense of opulence and refinement to menswear, with intricate patterns and rich colors creating a striking visual impact. Together, these elements push the boundaries of conventional menswear, encouraging experimentation and self-expression. From the whimsical allure of leopard prints to the timeless elegance, new men will make statements.