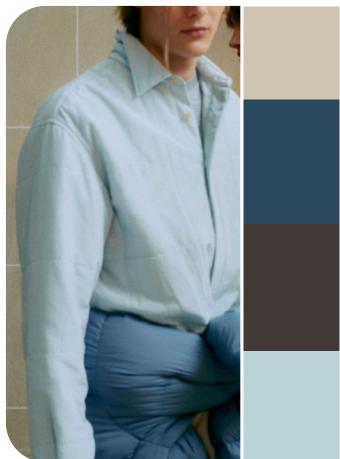

#### PALETTE 1

auralee12.png

This color palette combines dark blue, light blue, grey beige, and dark brown, creating a harmonious blend of depth and tranquility. Dark blue provides sophistication and stability, while light blue introduces a calming and refreshing element. Grey beige adds a touch of neutrality, balancing the palette with subtle elegance. Dark brown grounds the colors with its rich, earthy tone, adding depth.