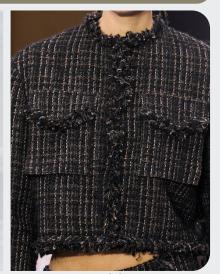

### **CHIC TWEEDS**

Dsquared2 18.png

sacai-.ipg

#### Rebellious meets timeless.

Quirky leopard prints add a bold and playful touch to contemporary menswear, injecting outfits with a sense of individuality. Meanwhile, fancy yarn tweeds redefine traditional menswear, infusing classic silhouettes with modern sophistication and texture. These tactile fabrics elevate the aesthetic. offering a luxurious twist to everyday ensembles. Additionally, fancy foulard prints bring a sense of opulence and refinement to menswear, with intricate patterns and rich colors creating a striking visual impact. Together, these elements push the boundaries of conventional menswear, encouraging experimentation and self-expression. From the whimsical allure of leopard prints to the timeless elegance, new men will make statements.