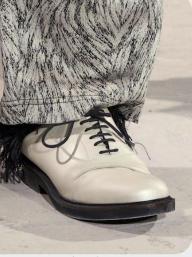

#### **SLIM DANDY DERBIES**

prada-.jpg

lgn-.jpg

#### Old-world Glamour.

Old-money inspired leather weekender bags exude timeless elegance and sophistication, embodying the refined tastes of aristocratic heritage. Creeper shoes make a bold statement with their chunky soles and rebellious edge, adding a touch of attitude to any ensemble. Slim lace-up derby shoes, available in dandy polished leather options, offer a sleek and sophisticated choice for the new gentleman. Each piece speaks to a bygone era of luxury and refinement, evoking images of exclusive social circles. Whether jet-setting with a luxurious weekender bag or stepping out in sleek derby shoes, these items exude an air of effortless style and understated wealth, a new essential for modern sophisticates.