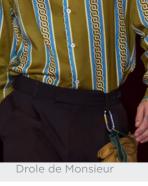

#### Dipped in Nostalgia.

Retro 70s shirt collars make a bold comeback. infusing outfits with a nostalgic charm that harkens back to an era of groovy style. Round neck jackets add a touch of dainty masculinity, balancing softness with structure for a contemporary twist on classic menswear. Military buttons embellish garments with chic elegance, evoking a sense of sophistication and authority. Together, these elements create a harmonious fusion of retro inspiration and modern sensibility, offering wearers a versatile wardrobe that seamlessly transitions between casual and formal occasions. Whether paired with jeans for a laid-back vibe or tailored trousers for a polished look, this ensemble exudes timeless appeal with a hint of retro flair.