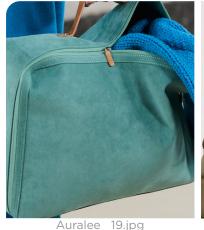

# COLOR PALETTE POETIC TRAVELER

claudehome3.png

Wasabi

16-5109 TCX

Reed 3-0215 TCX Deep Dive 19-4126 TCX **Lemon Pepper** 16-1119 TCX

**Fog** 13-0607 TCX Climbing Ivy 19-0307 TCX

astel Blue - 4607 TCX

**Serene Exploration.** The Poetic Traveler color palette is an evocative blend of earthy and ethereal hues, designed to inspire wanderlust and creative exploration. Grounding the palette are khaki browns like Climbing Ivy and Mulch, reminiscent of rugged landscapes and natural beauty. These foundational tones invite a sense of adventure and connection to the earth. Vitalizing pastels such as Pastel Blue, Wasabi, and Reed add tranquility, evoking serene skies and verdant foliage. Subtly warmer neutrals like Fog and Lemon Pepper provide a comforting balance, offering warmth and stability. These neutrals evoke the coziness of quiet reflections. Adding depth and a hint of mystery, Deep Dive, a green-tinted blue, serves as an anchor. This harmonious blend is both dynamic and soothing, encouraging individuals to embark on a poetic journey of self-discovery, finding beauty and inspiration in every hue.

auralee12.png

Mulch

19-0910 TCX