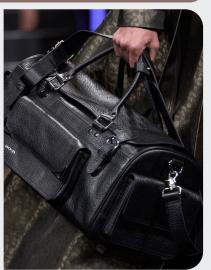

### KEY ACCESSORIES AVANT-GARDE CLASSICS

amiri10.jpg

#### **'OLD MONEY' LEATHER WEEKENDER**

rhude-.jpg

jbtalbourdet1.png

#### **SLIM DANDY DERBIES**

prada-.jpg

lgn-.jpg

#### **RETRURN OF CREEPERS**

aucci

valentino-.jpg

#### Old-world Glamour.

Old-money inspired leather weekender bags exude timeless elegance and sophistication, embodying the refined tastes of aristocratic heritage. Creeper shoes make a bold statement with their chunky soles and rebellious edge, adding a touch of attitude to any ensemble. Slim lace-up derby shoes, available in dandy polished leather options, offer a sleek and sophisticated choice for the new gentleman. Each piece speaks to a bygone era of luxury and refinement, evoking images of exclusive social circles. Whether jet-setting with a luxurious weekender bag or stepping out in sleek derby shoes, these items exude an air of effortless style and understated wealth, a new essential for modern sophisticates.