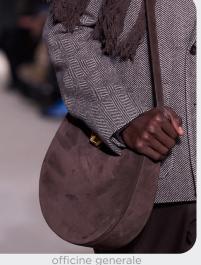

### **HAND-EMBROIDERED SYMBOLISM**

officine generale4.png

### Sacred Wanderers.

Draped and cape elements effortlessly infuse ensembles with a sense of monastic grace and nomadic fluidity. Modest high necklines exude an understated elegance, maintaining a sense of refinement. Symbolic handmade embroideries in thicker yarns adorn garments, weaving intricate tales of tradition and culture with every stitch. These embroidered motifs serve as visual poetry, speaking volumes about heritage and identity. Together, these design elements fuse sophistication and symbolism, inviting to embrace our roots while embracing contemporary style. Each garment becomes a testament to the craftsmanship and artistry that transcends time and trends.