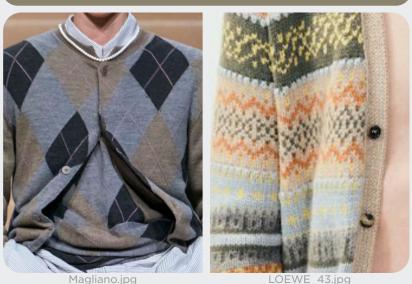

### **Genderless Tradition.**

Fair Isle and argyle knits dance with warmth and movement, their intricate patterns intertwining in a harmonious display of traditional craftsmanship. Velvet and corduroy add a touch of opulence and texture, lending depth to winter ensembles with their luxurious vintage feel. Meanwhile, curated bouquet prints and embroideries burst forth with delicate blooms, infusing outfits with a sense of whimsy and romance. These elements come together to create a tapestry of textures and motifs, where each piece tells a story of heritage and highlands. From cozy sweaters to sumptuous pants, this fusion of classic and contemporary styles invites wearers to embrace playfulness and sophistication.