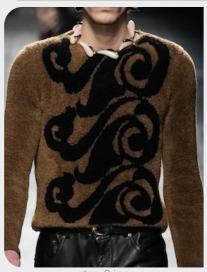

### **MYSTICAL TRIBALISM**

**ABSTRACT MOHAIR KNITS** 

feng chen wang-5.png

van beirendonck

### Natural and Nomadic Essence.

Nomadic fuzzy and furry materials, mohair knits in natural abstract patterns echo the untamed wilderness. These tactile textures invite touch and exploration, evoking a sense of coziness and warmth against the elements. Intertwined with the fabric's spiritual feel are mystical tribal motifs, telling stories of ancient wisdom and cultural heritage. These motifs dance across garments, adding depth and intrigue to each piece, as if carrying the whispers of distant lands and forgotten rituals. In this fusion of textures and symbols, nomadic fashion becomes a canvas for self-expression and adventure, inviting wearers to journey into the unknown and embrace the magic of the wild.