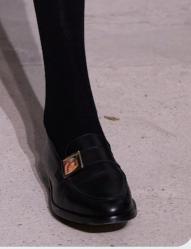

### KEY ACCESSORIES AVANT-GARDE CLASSICS

amiri10.jpg

#### **'OLD MONEY' LEATHER WEEKENDER**

rhude-.jpg

jbtalbourdet1.png

#### **SLIM DANDY DERBIES**

prada-.jpg

lgn-.jpg

#### **RETRURN OF CREEPERS**

aucci

valentino-.jpg

#### Old-world Glamour.

Old-money inspired leather weekender bags exude timeless elegance and sophistication, embodying the refined tastes of aristocratic heritage. Creeper shoes make a bold statement with their chunky soles and rebellious edge, adding a touch of attitude to any ensemble. Slim lace-up derby shoes, available in dandy polished leather options, offer a sleek and sophisticated choice for the new gentleman. Each piece speaks to a bygone era of luxury and refinement, evoking images of exclusive social circles. Whether jet-setting with a luxurious weekender bag or stepping out in sleek derby shoes, these items exude an air of effortless style and understated wealth, a new essential for modern sophisticates.