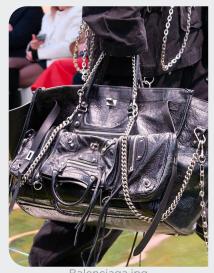

# KEY ACCESSORIES MYTHIC WANDERER

#### **CIRCULAR SLINGBAGS**

Lemaire 8.png

### **FUZZY BAGS**

fendi- 1.jpg

andersson-bell.ipg

### Modern Hunter & Gatherer.

Circular nomad sling bags and fuzzy footwear redefine comfort and style, embracing a whimsical nomadic spirit. The sling bags, with their circular design, offer practicality and ease for the modern wanderer, while yeti footwear, ranging from slides to boots, envelop wearers in a cloud-like embrace. These fuzzy companions add a touch of playfulness to any outfit, blurring the lines between cozy comfort and chic fashion. Whether traversing urban landscapes or embarking on wilderness adventures, these accessories become trusted companions on the journey, mirroring the free-spirited essence of the nomadic lifestyle. With their tactile textures, these accessories are a testament to exploration.