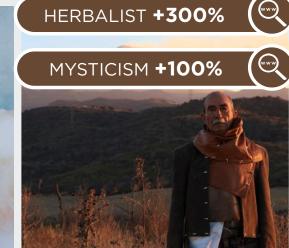

### **The Sacred Consumer Shift**

The macrotrend channels a mindset of restorative contemplation, drawing inspiration from austere ancestral traditions. Here, prevailing rigor and restraint are reviewed through more surereal lenses. It evokes a sense of reverence for past tarditions while embracing the present moment with inner peace and mindfulness. The aesthetic narrative unfolds from monk to priestess, where simplicity and modesty intertwine with a sense of splendor.

Surreal modest dressing takes center stage. In black and whites, minimal monk-like silhouettes exude a sense of sacred elegance. While sacred nomads come in caped styles to add a touch of drama and mystique to the story. Heirloom additions of lace, openwork, or crafted knits and fringes add a touch of artisanal craftsmanship and heritage. Primal elements and ceremonial minimalism are underlining new looks and connect us to earth and spirituality.

Each piece exudes a sense of active zen, inviting wearers to find plenitude in movement and stillness alike. This trend puts a focus on artisanal craftsmanship and heritage, creating a sense of connection to our roots. Overall, it offers a sanctuary in a fast-paced world, embracing the beauty of simplicity and finding solace in the timeless traditions of the past. It's a reminder to slow down, reflect, and find beauty in the quiet moments of life.