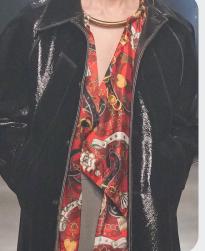

### Sacred Wanderers.

Draped and cape elements effortlessly infuse ensembles with a sense of monastic grace and nomadic fluidity. Modest high necklines exude an understated elegance, maintaining a sense of refinement. Symbolic handmade embroideries in thicker yarns adorn garments, weaving intricate tales of tradition and culture with every stitch. These embroidered motifs serve as visual poetry, speaking volumes about heritage and identity. Together, these design elements fuse sophistication and symbolism, inviting to embrace our roots while embracing contemporary style. Each garment becomes a testament to the craftsmanship and artistry that transcends time and trends.