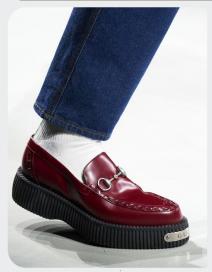

#### **RETRURN OF CREEPERS**

aucci

valentino-.jpg

#### Old-world Glamour.

Old-money inspired leather weekender bags exude timeless elegance and sophistication, embodying the refined tastes of aristocratic heritage. Creeper shoes make a bold statement with their chunky soles and rebellious edge, adding a touch of attitude to any ensemble. Slim lace-up derby shoes, available in dandy polished leather options, offer a sleek and sophisticated choice for the new gentleman. Each piece speaks to a bygone era of luxury and refinement, evoking images of exclusive social circles. Whether jet-setting with a luxurious weekender bag or stepping out in sleek derby shoes, these items exude an air of effortless style and understated wealth, a new essential for modern sophisticates.