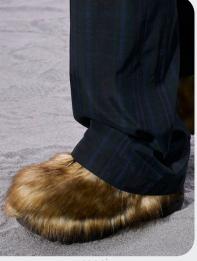

#### YETI FOOTWEAR

fendi- 2.jpg

### Modern Hunter & Gatherer.

Circular nomad sling bags and fuzzy footwear redefine comfort and style, embracing a whimsical nomadic spirit. The sling bags, with their circular design, offer practicality and ease for the modern wanderer, while yeti footwear, ranging from slides to boots, envelop wearers in a cloud-like embrace. These fuzzy companions add a touch of playfulness to any outfit, blurring the lines between cozy comfort and chic fashion. Whether traversing urban landscapes or embarking on wilderness adventures, these accessories become trusted companions on the journey, mirroring the free-spirited essence of the nomadic lifestyle. With their tactile textures, these accessories are a testament to exploration.