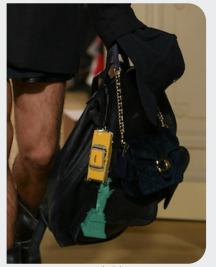

# KEY ACCESSORIES POETIC TRAVELER

### **SOFT MULTIPOCKET**

sacai-\_1.jpg

#### All-terrain tenderness.

Soft multi-pocket bags crafted from nylon offer a companion for serene explorations, their versatile design catering to the needs of modern adventurers. Inspired by the snug embrace of UGGs, tender snow boots envelop feet in warmth and comfort. their minimal volumes exuding a cozy allure that beckons to chilly landscapes. Chic mountain shoes elevate gorpcore pieces with a luxurious touch, blending rugged functionality with refined sophistication. Whether navigating snow-covered peaks or strolling through urban landscapes, these pieces seamlessly transition between environments, embracing the duality of modern adventure and timeless style.