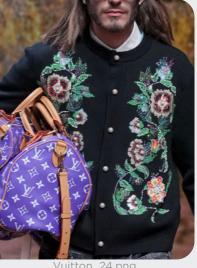

### **Genderless Tradition.**

Fair Isle and argyle knits dance with warmth and movement, their intricate patterns intertwining in a harmonious display of traditional craftsmanship. Velvet and corduroy add a touch of opulence and texture, lending depth to winter ensembles with their luxurious vintage feel. Meanwhile, curated bouquet prints and embroideries burst forth with delicate blooms, infusing outfits with a sense of whimsy and romance. These elements come together to create a tapestry of textures and motifs, where each piece tells a story of heritage and highlands. From cozy sweaters to sumptuous pants, this fusion of classic and contemporary styles invites wearers to embrace playfulness and sophistication.