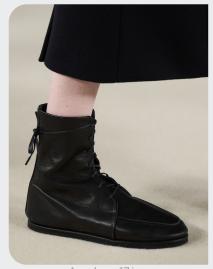

#### **TENDER SNOW BOOTS**

burberry 3.png

#### All-terrain tenderness.

Soft multi-pocket bags crafted from nylon offer a companion for serene explorations, their versatile design catering to the needs of modern adventurers. Inspired by the snug embrace of UGGs, tender snow boots envelop feet in warmth and comfort. their minimal volumes exuding a cozy allure that beckons to chilly landscapes. Chic mountain shoes elevate gorpcore pieces with a luxurious touch, blending rugged functionality with refined sophistication. Whether navigating snow-covered peaks or strolling through urban landscapes, these pieces seamlessly transition between environments, embracing the duality of modern adventure and timeless style.