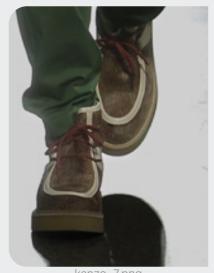

### **BUCOLIC APRON-TOE LEATHER SHOES**

kenzo 7.png

### Reworked Heritage.

Heritage almost riding-style boots, some reaching knee-high, exude timeless elegance with their sturdy construction and equestrian-inspired details. Meanwhile, apron-toe leather and suede shoes offer a sophisticated alternative, blending classic charm with contemporary style. These shoes boast craftsmanship and versatility, making them a staple in any wardrobe. Completing the ensemble, classic crossbody saddle bags add a touch of heritage flair, with their structured silhouettes and practical designs. Whether for a day out in the city or a countryside retreat, these accessories effortlessly marry function with fashion, embodying the enduring appeal of timeless classics.