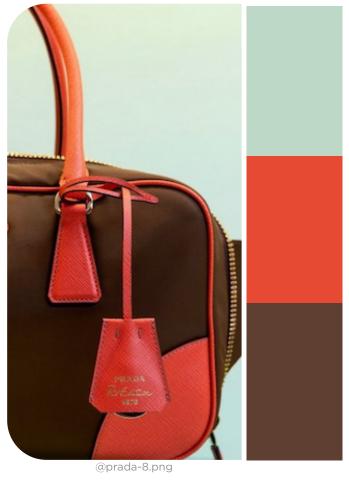

of dark turquoise, accented by the freshness of mint green. Cognac brown exudes richness and sophistication, while dark turquoise adds a sense of depth and intrigue. Mint green brings a refreshing and vibrant touch, balancing the palette with a hint of modernity and vitality. These hues create a harmonious and dynamic effect, for a chic retro look.

The color palette features warm browns, beige, cognac, and cyan-like blue, blending to create a modern retro vibe. Warm browns feel comforting, while beige offers understated elegance. Cognac adds even more richness and sophistication, elevating the palette with its luxurious hue. Cyan-like blue introduces a modern contrast, infusing a bold essence. Together, these colors evoke sophistication and stylish allure.



effusion art gallery.jpeg





The color palette blends coral red, mint pastel green, and deep brown, creating a captivating effect. Coral red injects vibrancy and energy, evoking a sense of flirty passion. Mint adds a refreshing and balancing element. Deep brown provides depth and richness to the mix. Together, these colors create a harmonious and dynamic palette that is both bold and calming, perfect for creating a stylish looks with a hint of sophistication.

# KEY LOOKS AVANT-GARDE CLASSICS







Prada-7.jpg







**MAXIMAL MOB** 

VINTAGE UNIFORM

**QUIRKY MINIMAL** 

**FANCY GENTS** 

**REBEL DANDY** 



# KEY LOOKS AVANT-GARDE CLASSICS







kenzo-.jpg







MAXIMAL MOB

VINTAGE UNIFORM

QUIRKY MINIMAL

**FANCY GENTS** 

**REBEL DANDY** 



### KEY MATERIALS AVANT-GARDE CLASSICS



ernestwbaker1.png

#### *