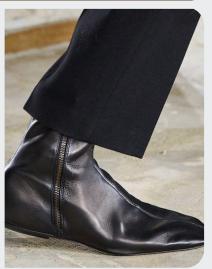

#### **TENDER SNOW BOOTS**

burberry 3.png

#### **CHIC MOUNTAIN SHOES**

andersson bell

bluemarble

#### All-terrain tenderness.

Soft multi-pocket bags crafted from nylon offer a companion for serene explorations, their versatile design catering to the needs of modern adventurers. Inspired by the snug embrace of UGGs, tender snow boots envelop feet in warmth and comfort. their minimal volumes exuding a cozy allure that beckons to chilly landscapes. Chic mountain shoes elevate gorpcore pieces with a luxurious touch, blending rugged functionality with refined sophistication. Whether navigating snow-covered peaks or strolling through urban landscapes, these pieces seamlessly transition between environments, embracing the duality of modern adventure and timeless style.