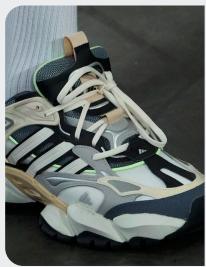

#### **TENDER SNOW BOOTS**

burberry 3.png

#### **CHIC MOUNTAIN SHOES**

andersson bell

bluemarble

#### All-terrain tenderness.

Soft multi-pocket bags crafted from nylon offer a companion for serene explorations, their versatile design catering to the needs of modern adventurers. Inspired by the snug embrace of UGGs, tender snow boots envelop feet in warmth and comfort. their minimal volumes exuding a cozy allure that beckons to chilly landscapes. Chic mountain shoes elevate gorpcore pieces with a luxurious touch, blending rugged functionality with refined sophistication. Whether navigating snow-covered peaks or strolling through urban landscapes, these pieces seamlessly transition between environments, embracing the duality of modern adventure and timeless style.