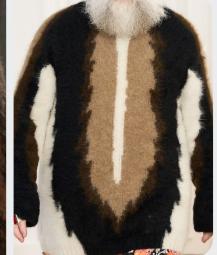

# TREND MEDITATIVE ARTISANAL

sean-suen-m-f24-022-11214555.jpg

beambk.jpeg

### **The Sacred Consumer Shift**

The macrotrend channels a mindset of restorative contemplation, drawing inspiration from austere ancestral traditions. Here, prevailing rigor and restraint are reviewed through more surereal lenses. It evokes a sense of reverence for past tarditions while embracing the present moment with inner peace and mindfulness. The aesthetic narrative unfolds from monk to priestess, where simplicity and modesty intertwine with a sense of splendor.

Surreal modest dressing takes center stage. In black and whites, minimal monk-like silhouettes exude a sense of sacred elegance. While sacred nomads come in caped styles to add a touch of drama and mystique to the story. Heirloom additions of lace, openwork, or crafted knits and fringes add a touch of artisanal craftsmanship and heritage. Primal elements and ceremonial minimalism are underlining new looks and connect us to earth and spirituality.

Each piece exudes a sense of active zen, inviting wearers to find plenitude in movement and stillness alike. This trend puts a focus on artisanal craftsmanship and heritage, creating a sense of connection to our roots. Overall, it offers a sanctuary in a fast-paced world, embracing the beauty of simplicity and finding solace in the timeless traditions of the past. It's a reminder to slow down, reflect, and find beauty in the quiet moments of life.