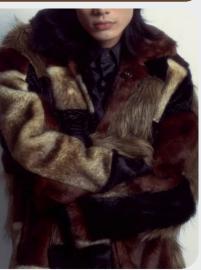

### **NOMADIC FURRY**

theworldisvourovster.ipea

### Natural and Nomadic Essence.

Nomadic fuzzy and furry materials, mohair knits in natural abstract patterns echo the untamed wilderness. These tactile textures invite touch and exploration, evoking a sense of coziness and warmth against the elements. Intertwined with the fabric's spiritual feel are mystical tribal motifs, telling stories of ancient wisdom and cultural heritage. These motifs dance across garments, adding depth and intrigue to each piece, as if carrying the whispers of distant lands and forgotten rituals. In this fusion of textures and symbols, nomadic fashion becomes a canvas for self-expression and adventure, inviting wearers to journey into the unknown and embrace the magic of the wild.