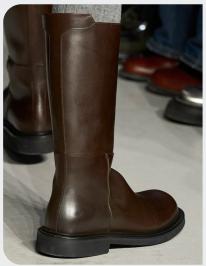

#### **TENDER SNOW BOOTS**

burberry 3.png

#### All-terrain tenderness.

Soft multi-pocket bags crafted from nylon offer a companion for serene explorations, their versatile design catering to the needs of modern adventurers. Inspired by the snug embrace of UGGs, tender snow boots envelop feet in warmth and comfort. their minimal volumes exuding a cozy allure that beckons to chilly landscapes. Chic mountain shoes elevate gorpcore pieces with a luxurious touch, blending rugged functionality with refined sophistication. Whether navigating snow-covered peaks or strolling through urban landscapes, these pieces seamlessly transition between environments, embracing the duality of modern adventure and timeless style.