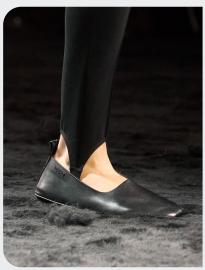

#### MINIMAL HERITAGE FLATS

/ersace-.jpg

dior

### Ceremonial Minimalism.

Austere hammock bags appeal effortlessly, their clean lines and understated design offering a timeless elegance that resonates an almost ceremonial minimalism. Crafted from luxe leather, these bags exude sophistication while providing practicality for the modern minimalist. Butter-soft leather sock boots hug the foot with luxurious comfort, their sleek silhouette adding a touch of refinement to any outfit. Minimal heritage babouche flats evoke a sense of tradition and craftsmanship, their simple yet elegant design echoing the cultural roots of centuries past. These flats whisper of history, blending seamlessly with contemporary style for a look that is both classic and chic.