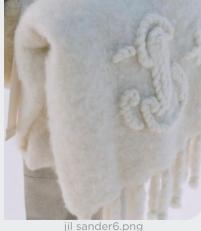

TE 2



#### PALETTE 3



This color palette marries the understated charm of stone beige with the depth of dark black-brown, complemented by the gentle tranquility of sage pastel green. Stone beige lends a sense of warmth and sophistication. while dark black-brown adds a touch of richness and drama. Sage pastel green infuses the palette with a serene and refreshing vibe, creating a harmonious balance between earthy warmth and natural tranquility.

# KEY LOOKS POETIC TRAVELER





paul smith4.png







COZY MINIMALISM

SOFT WORKWEAR

**QUIET UTILITY** 

LIGHT PERFOMERS

SOFT NOMADS



# KEY LOOKS POETIC TRAVELER







auralee--3.jpg







COZY MINIMALISM<

SOFT WORKWEAR

**QUIET UTILITY** 

LIGHT PERFOMERS

SOFT NOMADS



### KEY MATERIALS POETIC TRAVELER

### **BRUSHED YARN KNITS**











bottega veneta

#### **POETIC WASHED-OUT**







Our Legacy 22.png

#### A Realm of Soft Utility.

Here, practicality meets comfort in a harmonious blend of form and function. Hyper-soft mohair yarns offer a cocoon of natural warmth and unrivaled coziness, ensuring outdoor adventure with ease. Nostalgic charm whispers through workwear and denim bears the poetic marks of time with worn and washed effects. Each tender fade carries a story, creating subtle gradients and monochromatic plays of color. For snowy excursions, a soft wadded look takes precedence and is embracing sophisticated simplicity. This material is offering a pared-back elegance that effortlessly merges with the tranquil beauty of winter landscapes and is embracing sophisticated simplicity.

zegna3.png

### KEY ELEME