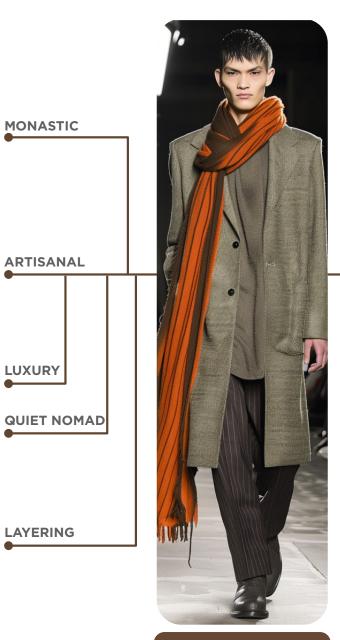

### **The Sacred Consumer Shift**

The macrotrend channels a mindset of restorative contemplation, drawing inspiration from austere ancestral traditions. Here, prevailing rigor and restraint are reviewed through more surereal lenses. It evokes a sense of reverence for past tarditions while embracing the present moment with inner peace and mindfulness. The aesthetic narrative unfolds from monk to priestess, where simplicity and modesty intertwine with a sense of splendor.

Surreal modest dressing takes center stage. In black and whites, minimal monk-like silhouettes exude a sense of sacred elegance. While sacred nomads come in caped styles to add a touch of drama and mystique to the story. Heirloom additions of lace, openwork, or crafted knits and fringes add a touch of artisanal craftsmanship and heritage. Primal elements and ceremonial minimalism are underlining new looks and connect us to earth and spirituality.

Each piece exudes a sense of active zen, inviting wearers to find plenitude in movement and stillness alike. This trend puts a focus on artisanal craftsmanship and heritage, creating a sense of connection to our roots. Overall, it offers a sanctuary in a fast-paced world, embracing the beauty of simplicity and finding solace in the timeless traditions of the past. It's a reminder to slow down, reflect, and find beauty in the quiet moments of life.