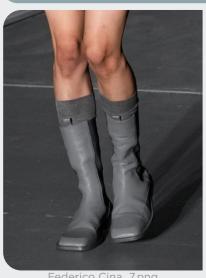

### **HERITAGE (RIDING) BOOTS**

barrett-.jpg

fendi.jpg

### Reworked Heritage.

Heritage almost riding-style boots, some reaching knee-high, exude timeless elegance with their sturdy construction and equestrian-inspired details. Meanwhile, apron-toe leather and suede shoes offer a sophisticated alternative, blending classic charm with contemporary style. These shoes boast craftsmanship and versatility, making them a staple in any wardrobe. Completing the ensemble, classic crossbody saddle bags add a touch of heritage flair, with their structured silhouettes and practical designs. Whether for a day out in the city or a countryside retreat, these accessories effortlessly marry function with fashion, embodying the enduring appeal of timeless classics.