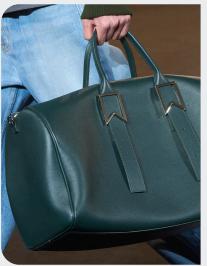

### **HERITAGE (RIDING) BOOTS**

barrett-.jpg

fendi.jpg

### **CLASSIC CROSSBODY SADDLE BAGS**

vuitton

### **BUCOLIC APRON-TOE LEATHER SHOES**

kenzo 7.png

### Reworked Heritage.

Heritage almost riding-style boots, some reaching knee-high, exude timeless elegance with their sturdy construction and equestrian-inspired details. Meanwhile, apron-toe leather and suede shoes offer a sophisticated alternative, blending classic charm with contemporary style. These shoes boast craftsmanship and versatility, making them a staple in any wardrobe. Completing the ensemble, classic crossbody saddle bags add a touch of heritage flair, with their structured silhouettes and practical designs. Whether for a day out in the city or a countryside retreat, these accessories effortlessly marry function with fashion, embodying the enduring appeal of timeless classics.