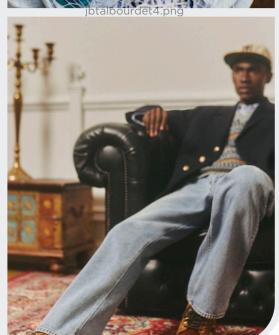

### KEY ACCESSORIES AVANT-GARDE CLASSICS

amiri10.jpg

#### **'OLD MONEY' LEATHER WEEKENDER**

rhude-.jpg

jbtalbourdet1.png

#### Old-world Glamour.

Old-money inspired leather weekender bags exude timeless elegance and sophistication, embodying the refined tastes of aristocratic heritage. Creeper shoes make a bold statement with their chunky soles and rebellious edge, adding a touch of attitude to any ensemble. Slim lace-up derby shoes, available in dandy polished leather options, offer a sleek and sophisticated choice for the new gentleman. Each piece speaks to a bygone era of luxury and refinement, evoking images of exclusive social circles. Whether jet-setting with a luxurious weekender bag or stepping out in sleek derby shoes, these items exude an air of effortless style and understated wealth, a new essential for modern sophisticates.