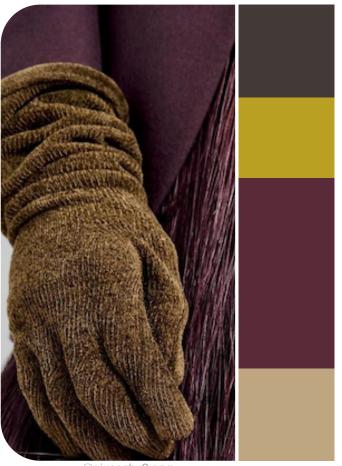

# COLOR PALETTE PLAYFUL HOMAGE

**Homage to the past.** The Playful Homage trend color palette is a sophisticated fusion of highland neutrals and vibrant hues, creating an atmosphere of refined elegance and playful charm. Highland neutrals like Dried Herb and Climbing Ivy ground the palette with their earthy, organic tones, evoking a sense of natural tranquility and timeless beauty. Aristocratic Bellwether Blue adds a regal touch, infusing the palette with a sense of depth and sophistication. Pastel green Reed introduces a soft, refreshing element, reminiscent of serene landscapes and gentle breezes. Luxurious cognac Golden Flame brings warmth and richness, elevating the palette with its opulent hue. Savvy Red and Windsor Wine, classic red tints, inject a burst of energy and passion, enhancing the overall vibrancy. Together, these colors create a harmonious and dynamic palette that pays homage to tradition while embracing modernity, perfect for those who seek to express their unique style with confidence and elegance.