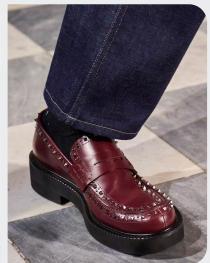

#### **CHIC MOUNTAIN SHOES**

andersson bell

bluemarble

#### All-terrain tenderness.

Soft multi-pocket bags crafted from nylon offer a companion for serene explorations, their versatile design catering to the needs of modern adventurers. Inspired by the snug embrace of UGGs, tender snow boots envelop feet in warmth and comfort. their minimal volumes exuding a cozy allure that beckons to chilly landscapes. Chic mountain shoes elevate gorpcore pieces with a luxurious touch, blending rugged functionality with refined sophistication. Whether navigating snow-covered peaks or strolling through urban landscapes, these pieces seamlessly transition between environments, embracing the duality of modern adventure and timeless style.