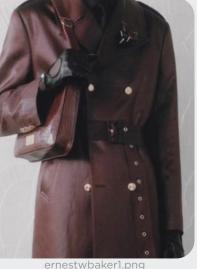

### KEY MATERIALS AVANT-GARDE CLASSICS

ernestwbaker1.png

#### **QUIRY LEOPARDS**

### **CHIC TWEEDS**

Dsquared2 18.png

sacai-.ipg

#### Rebellious meets timeless.

Quirky leopard prints add a bold and playful touch to contemporary menswear, injecting outfits with a sense of individuality. Meanwhile, fancy yarn tweeds redefine traditional menswear, infusing classic silhouettes with modern sophistication and texture. These tactile fabrics elevate the aesthetic. offering a luxurious twist to everyday ensembles. Additionally, fancy foulard prints bring a sense of opulence and refinement to menswear, with intricate patterns and rich colors creating a striking visual impact. Together, these elements push the boundaries of conventional menswear, encouraging experimentation and self-expression. From the whimsical allure of leopard prints to the timeless elegance, new men will make statements.