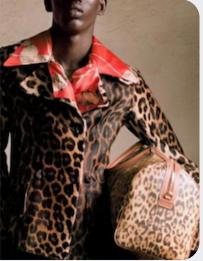

#### **QUIRY LEOPARDS**

#### Rebellious meets timeless.

Quirky leopard prints add a bold and playful touch to contemporary menswear, injecting outfits with a sense of individuality. Meanwhile, fancy yarn tweeds redefine traditional menswear, infusing classic silhouettes with modern sophistication and texture. These tactile fabrics elevate the aesthetic. offering a luxurious twist to everyday ensembles. Additionally, fancy foulard prints bring a sense of opulence and refinement to menswear, with intricate patterns and rich colors creating a striking visual impact. Together, these elements push the boundaries of conventional menswear, encouraging experimentation and self-expression. From the whimsical allure of leopard prints to the timeless elegance, new men will make statements.