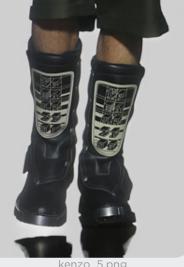

### **RESILIENT VENOM BIKER BOOTS**

emporio-armani.jpg

kenzo 5.png

### Villain Energies.

Venom biker boots, with their sleek design and menacing aura, command dark attention. Featuring multi-pocket hardware bags, the looks accessories blend practicality with edgy style, offering ample storage while adding a rebellious flair to any outfit. Sharp extending soles on footwear further emphasize the fierce aesthetic, elevating wearers to new heights of confidence and subversive attitude. Each element of this ensemble exudes a sense of danger and intrigue, inviting individuals to embrace their inner renegade and venture boldly into the urban jungle. With venomous allure and uncompromising style, these pieces make a statement that is both powerful and unforgettable.