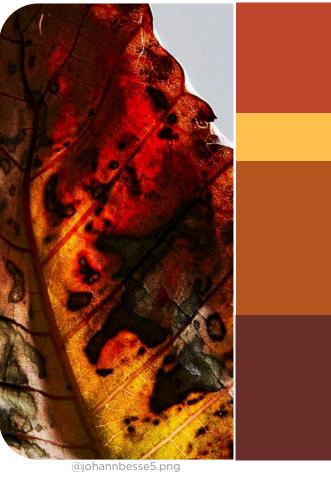

# COLOR PALETTE MYTHIC WANDERER

atmos5.png

Gold Flame

16-1449 TCX

Red Clav 18-1454 TCX

**Downtown Brown** 19-1223 TCX

Military Olive 19-0622 TCX

Deep Dive 19-4126 TCX

**Spiritual Connection.** The Mythic Wanderer palette offers hues that evoke a sense of natural warmth. Orange-tint browns such as Gold Flame, Downtown Brown, and Fired Brick ignite the palette with earthy vitality, reminiscent of ancient pathways and sundrenched landscapes. Clay beige offers a grounding presence, providing stability and a touch of serenity to the ensemble. Red clay, with its copper undertones, adds a rustic and raw element, evoking the natural beauty of weathered earth. Military Olive brings an olive khaki tone that speaks of untamed wilderness, adding a sense of resilient strength. Daffodil yellow introduces a vibrant touch of optimism, illuminating the palette with its cheerful energy. To balance the warmth, Spiritual Deep Dive Blue infuses a profound sense tranquility, reminiscent of serene twilight skies. Together, these colors create an evocative palette that inspires a journey of sspiritual exploration and ivites a sense of wonder and curiosity, crafting styles that are both adventurous and deeply reflective.

Fired Brick

19-1337 TCX