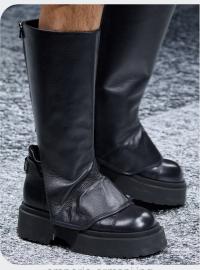

### **RESILIENT VENOM BIKER BOOTS**

emporio-armani.jpg

kenzo 5.png

### Villain Energies.

Venom biker boots, with their sleek design and menacing aura, command dark attention. Featuring multi-pocket hardware bags, the looks accessories blend practicality with edgy style, offering ample storage while adding a rebellious flair to any outfit. Sharp extending soles on footwear further emphasize the fierce aesthetic, elevating wearers to new heights of confidence and subversive attitude. Each element of this ensemble exudes a sense of danger and intrigue, inviting individuals to embrace their inner renegade and venture boldly into the urban jungle. With venomous allure and uncompromising style, these pieces make a statement that is both powerful and unforgettable.