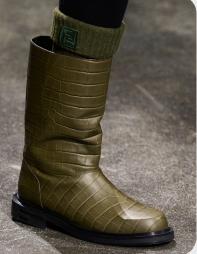

### **HERITAGE (RIDING) BOOTS**

barrett-.jpg

fendi.jpg

### Reworked Heritage.

Heritage almost riding-style boots, some reaching knee-high, exude timeless elegance with their sturdy construction and equestrian-inspired details. Meanwhile, apron-toe leather and suede shoes offer a sophisticated alternative, blending classic charm with contemporary style. These shoes boast craftsmanship and versatility, making them a staple in any wardrobe. Completing the ensemble, classic crossbody saddle bags add a touch of heritage flair, with their structured silhouettes and practical designs. Whether for a day out in the city or a countryside retreat, these accessories effortlessly marry function with fashion, embodying the enduring appeal of timeless classics.