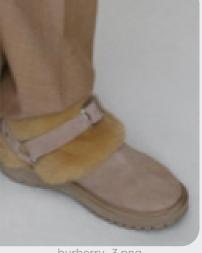

#### **TENDER SNOW BOOTS**

burberry 3.png

#### All-terrain tenderness.

Soft multi-pocket bags crafted from nylon offer a companion for serene explorations, their versatile design catering to the needs of modern adventurers. Inspired by the snug embrace of UGGs, tender snow boots envelop feet in warmth and comfort. their minimal volumes exuding a cozy allure that beckons to chilly landscapes. Chic mountain shoes elevate gorpcore pieces with a luxurious touch, blending rugged functionality with refined sophistication. Whether navigating snow-covered peaks or strolling through urban landscapes, these pieces seamlessly transition between environments, embracing the duality of modern adventure and timeless style.