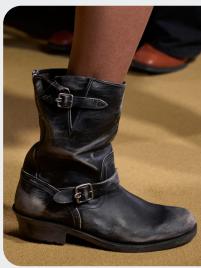

# KEY ACCESSORIES PLAYFUL HOMAGE

### **HERITAGE (RIDING) BOOTS**

barrett-.jpg

fendi.jpg

### Reworked Heritage.

Heritage almost riding-style boots, some reaching knee-high, exude timeless elegance with their sturdy construction and equestrian-inspired details. Meanwhile, apron-toe leather and suede shoes offer a sophisticated alternative, blending classic charm with contemporary style. These shoes boast craftsmanship and versatility, making them a staple in any wardrobe. Completing the ensemble, classic crossbody saddle bags add a touch of heritage flair, with their structured silhouettes and practical designs. Whether for a day out in the city or a countryside retreat, these accessories effortlessly marry function with fashion, embodying the enduring appeal of timeless classics.