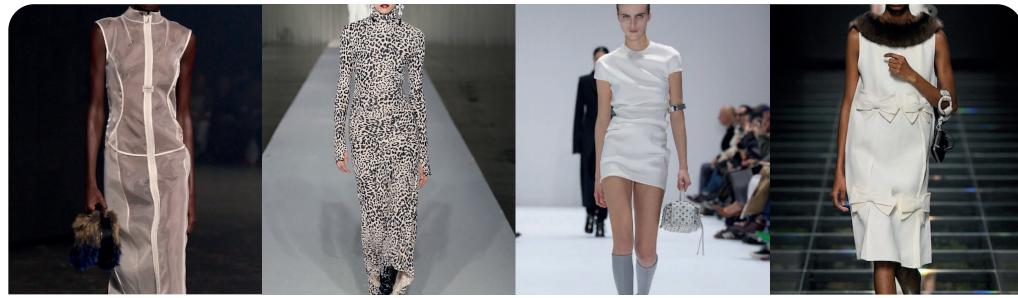

# FW24 DRESSES INTRODUCTION

coperni-.jpg

anive records -5.jpg

acne studios -8.jpg

prada-6.jpg

**FASHION SHOWS** 

**Modern Elegance.** The FW24 fashion shows unveiled a variety of styles and preferences for dresses. Maxi silhouettes stole the spotlight with slinky longline designs or contemporary sleeveless looks that exuded effortless sophistication. Ladylike styles with cowl or elegant high necks were breathing new life into midi-length silhouettes. While the mini dress explored minimal mod silhouettes, adding a playful yet chic 60s touch. Sheer dresses remained prevalent but saw a decline compared to the previous year, while drapes showcased growing perspectives with delicate plunging necklines and asymmetric cascades, adding a sense of drama and allure. Additionally, leather and tube dresses emerged as stable niche trends, offering edgy and sleek options for those seeking statement-making ensembles. Overall, the season's must-have dresses encapsulated a harmonious blend of modernity, elegance, and versatility.