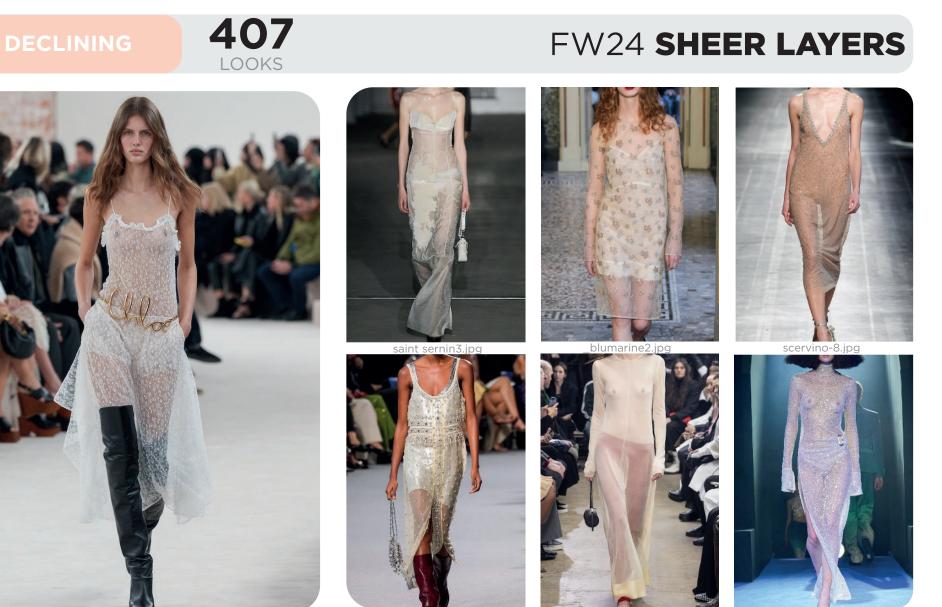

# FW24 DRESSES INTRODUCTION

coperni-.jpg

anive records -5.jpg

acne studios -8.jpg

prada-6.jpg

**FASHION SHOWS** 

**Modern Elegance.** The FW24 fashion shows unveiled a variety of styles and preferences for dresses. Maxi silhouettes stole the spotlight with slinky longline designs or contemporary sleeveless looks that exuded effortless sophistication. Ladylike styles with cowl or elegant high necks were breathing new life into midi-length silhouettes. While the mini dress explored minimal mod silhouettes, adding a playful yet chic 60s touch. Sheer dresses remained prevalent but saw a decline compared to the previous year, while drapes showcased growing perspectives with delicate plunging necklines and asymmetric cascades, adding a sense of drama and allure. Additionally, leather and tube dresses emerged as stable niche trends, offering edgy and sleek options for those seeking statement-making ensembles. Overall, the season's must-have dresses encapsulated a harmonious blend of modernity, elegance, and versatility.