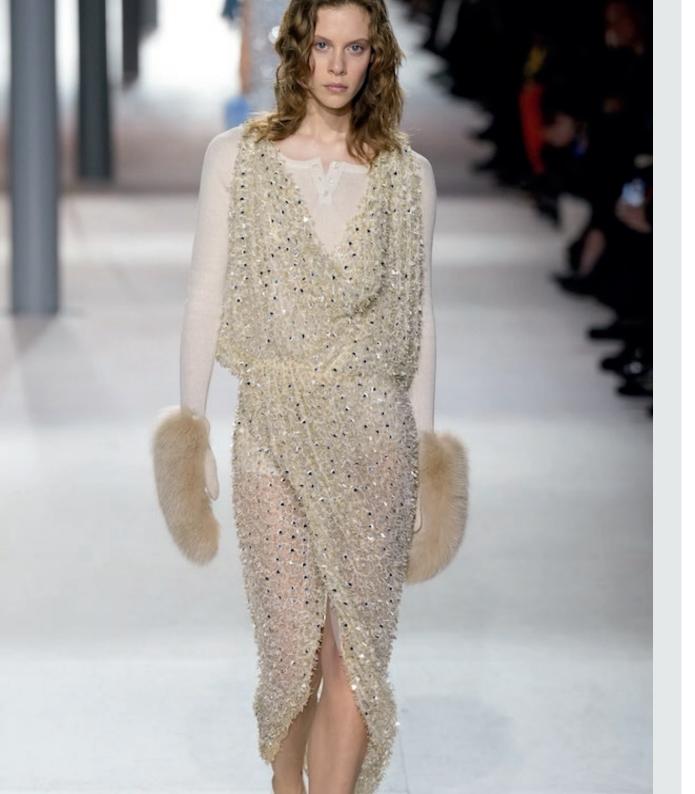

# FW24 DRESSES INTRODUCTION

coperni-.jpg

anive records -5.jpg

acne studios -8.jpg

prada-6.jpg

**FASHION SHOWS** 

**Modern Elegance.** The FW24 fashion shows unveiled a variety of styles and preferences for dresses. Maxi silhouettes stole the spotlight with slinky longline designs or contemporary sleeveless looks that exuded effortless sophistication. Ladylike styles with cowl or elegant high necks were breathing new life into midi-length silhouettes. While the mini dress explored minimal mod silhouettes, adding a playful yet chic 60s touch. Sheer dresses remained prevalent but saw a decline compared to the previous year, while drapes showcased growing perspectives with delicate plunging necklines and asymmetric cascades, adding a sense of drama and allure. Additionally, leather and tube dresses emerged as stable niche trends, offering edgy and sleek options for those seeking statement-making ensembles. Overall, the season's must-have dresses encapsulated a harmonious blend of modernity, elegance, and versatility.

# ELEGANT PLUNGE

givenchy.jpg

7

CASCADING

fendi.png

tods10.jpg

acne-.jpg

jitrois -2.png