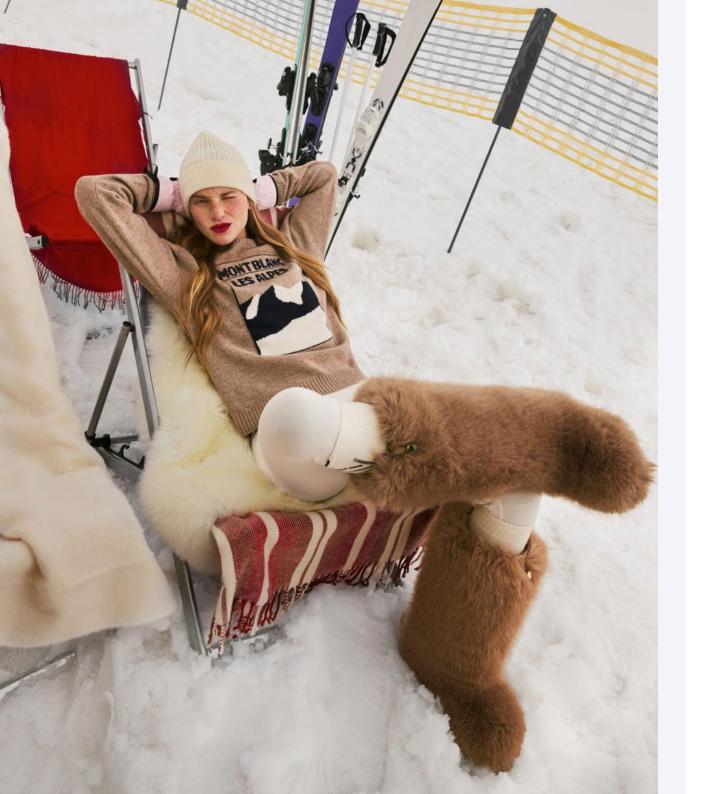

# SKI COLLECTIONS ALPINE WARMTH

### MOUNTAIN NOSTALGIA - LODGE LUXE - COZY & WARM - RUSTIC CHARM

The Alpine Warmth collection channels the nostalgic charm of mountain life with a modern edge, blending rustic sophistication with cozy, winter-ready style. The palette features warm neutrals and earthy tones, accented with touches of red to evoke a timeless alpine vibrancy. Patterns take inspiration from traditional Fair Isle and Nordic designs, adding a sense of heritage to key knitwear pieces like retro ski sweaters and turtlenecks. Materials such as corduroy, textured fabrics, and shearling bring depth and tactility to outerwear, including oversized coats and shearling-lined jackets that exude both comfort and style. Relaxed yet polished silhouettes are paired with statement furry boots and mittens, while accessories like woven scarves and vintage-inspired knit headwear complete the look. Ideal for both the slopes and après-ski settings, this collection embraces the cozy allure of alpine traditions with a contemporary flair.