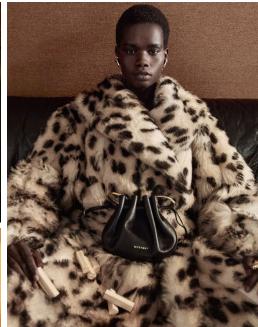

### POSH HOLIDAYS - LADYLIKE - HERITAGE - 60S REWIND - VINTAGE SOPHISTICATION

Retro Fête channels the timeless charm of posh holidays, blending ladylike elegance with a nostalgic nod to vintage sophistication. Rooted in heritage inspiration and a chic 60s rewind, this theme revives the playful yet polished energy of the past, reimagined for today's festive wardrobes. Key pieces define the narrative: statement fur coats evoke bourgeois glamour, while animalier prints add a bold touch of irreverence. The iconic 60s mini dress takes center stage with clean lines and mod influences, paired with delicate heeled ballerinas for a polished finish. Retro Fête celebrates femininity through refined silhouettes and classic details, offering a wardrobe that exudes both charm and timeless allure for the holiday season.