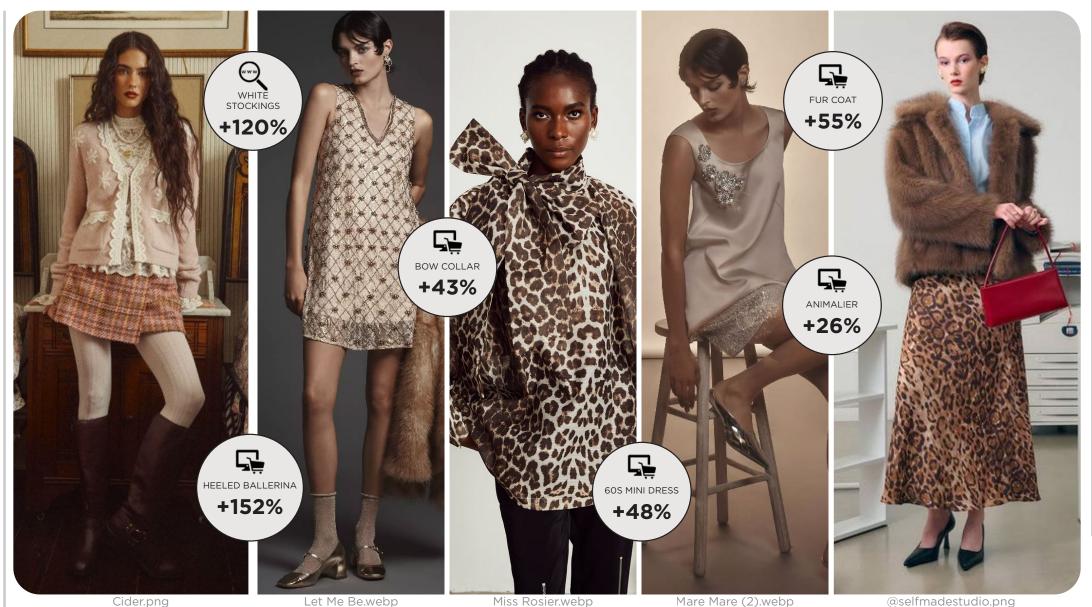

### POSH HOLIDAYS - LADYLIKE - HERITAGE - 60S REWIND - VINTAGE SOPHISTICATION

Retro Fête channels the timeless charm of posh holidays, blending ladylike elegance with a nostalgic nod to vintage sophistication. Rooted in heritage inspiration and a chic 60s rewind, this theme revives the playful yet polished energy of the past, reimagined for today's festive wardrobes. Key pieces define the narrative: statement fur coats evoke bourgeois glamour, while animalier prints add a bold touch of irreverence. The iconic 60s mini dress takes center stage with clean lines and mod influences, paired with delicate heeled ballerinas for a polished finish. Retro Fête celebrates femininity through refined silhouettes and classic details, offering a wardrobe that exudes both charm and timeless allure for the holiday season.

# RETRO FETE KEY LOOKS & ELEMENTS