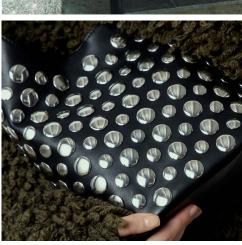

### **BOHO CHIC - FREESPIRITED - FESTIVE ROMANCE - EARTHY GLAM - GYPSET LUXE**

This holiday season, the spirit of Boholidays comes to life with a blend of boho chic, freespirited style, and earthy glam, creating a celebration that is both effortless and enchanting. The look is defined by the flowing, intricate beauty of a boho blouse, its relaxed fit and delicate patterns offering a sense of freedom while still feeling festive. Paired with a sparkling bandana, the ensemble captures the holiday light with every turn, adding a touch of shimmer and magic to the air. A charm necklace, adorned with playful trinkets, brings a whimsical yet refined charm, while a statement chain belt adds an elegant edge, tying the outfit together with an earthy sense of luxury.