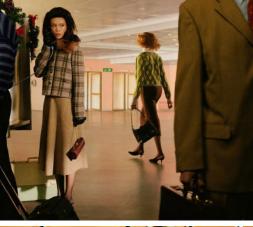

### POSH HOLIDAYS - LADYLIKE - HERITAGE - 60S REWIND - VINTAGE SOPHISTICATION

Retro Fête channels the timeless charm of posh holidays, blending ladylike elegance with a nostalgic nod to vintage sophistication. Rooted in heritage inspiration and a chic 60s rewind, this theme revives the playful yet polished energy of the past, reimagined for today's festive wardrobes. Key pieces define the narrative: statement fur coats evoke bourgeois glamour, while animalier prints add a bold touch of irreverence. The iconic 60s mini dress takes center stage with clean lines and mod influences, paired with delicate heeled ballerinas for a polished finish. Retro Fête celebrates femininity through refined silhouettes and classic details, offering a wardrobe that exudes both charm and timeless allure for the holiday season.