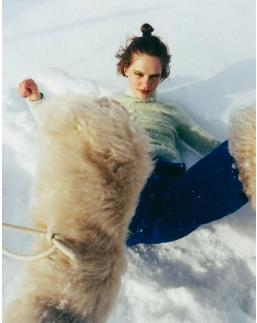

# SKI COLLECTIONS SKIVERSE

### **TECHSNOW - GAMING - SLEEK PERFORMANCE - PASTEL SLOPES**

Skiverse, blends performance-driven design with playful retro-futurism, creating a striking balance between function and fashion. The color palette ranges from soft winter pastels like icy blue and blush pink to bold accents of vivid fuchsia and primary tones, evoking a modern, dynamic energy. Materials include technical fabrics even in glossy finishings and quilted textures for added warmth and style. Accessories complete the look, from oversized reflective ski goggles to cozy, retro-inspired knit balaclavas and scarves. Boots in soft pastel tones with vibrant laces add a playful edge, while structured capes with quilted detailing bring a luxurious, futuristic twist. This collection plays on augmented silhouette and sleek performance.

# SKIVERSE KEY LOOKS & ELEMENTS