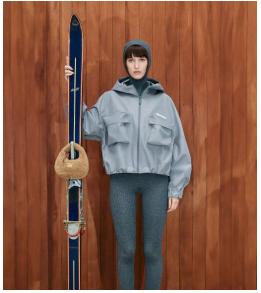

# SKI COLLECTIONS RETRO SLOPES

### RETRO GLAMOUR - ALPINE CHIC - SKI LUXE - VINTAGE APRES-SKI

This theme embraces a palette of neutral tones interwoven with heritage patterns such as checks and houndstooth, while accents of beige and brown take center stage as the defining colors of the season. The collection explores contrasts in materials, blending extreme luxe fur reminiscent of the dramatic "mob wife" aesthetic—seen in oversized coats and fuzzy Russian-style hats—with sleek, athleisure-inspired fabrics. Skinny, stretchy leggings and form-fitting turtlenecks sculpt a seductive and feminine silhouette, exuding both elegance and modernity. Silhouettes are streamlined and fluid, with cropped, bulbous puffer jackets injecting a nod to bold 1980s styling. Accessories are statement-making and versatile, ranging from extravagant fur hats to vintage-inspired knit headbands, capturing a playful yet luxurious alpine vibe. The collection redefines winter style, balancing retro glamour with a contemporary edge, perfect for both the slopes and après-ski allure.

# RETRO SLOPES KEY LOOKS & ELEMENTS