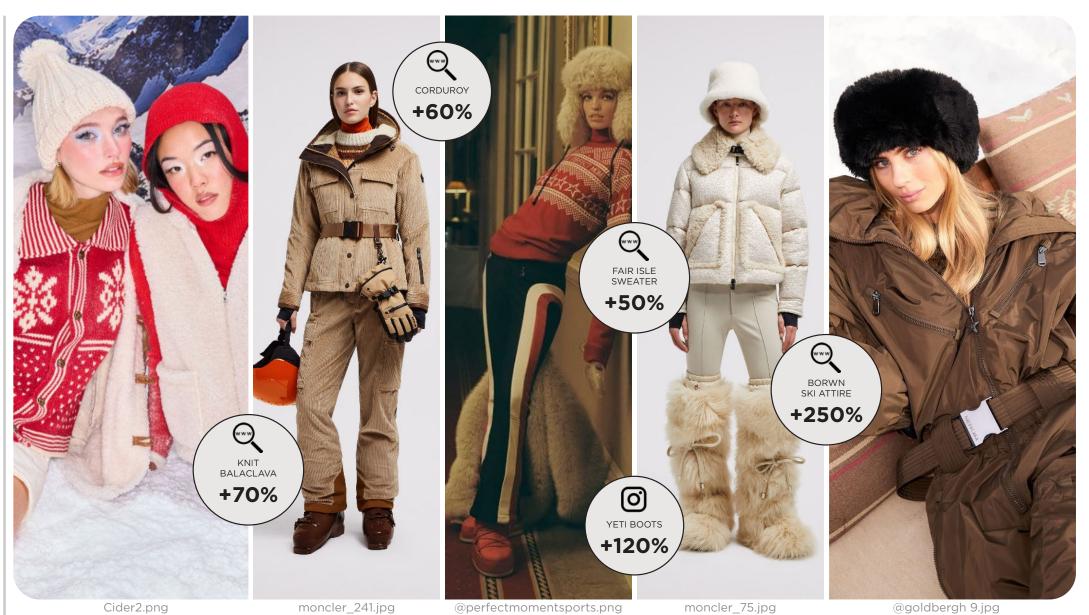

### MOUNTAIN NOSTALGIA - LODGE LUXE - COZY & WARM - RUSTIC CHARM

The Alpine Warmth collection channels the nostalgic charm of mountain life with a modern edge, blending rustic sophistication with cozy, winter-ready style. The palette features warm neutrals and earthy tones, accented with touches of red to evoke a timeless alpine vibrancy. Patterns take inspiration from traditional Fair Isle and Nordic designs, adding a sense of heritage to key knitwear pieces like retro ski sweaters and turtlenecks. Materials such as corduroy, textured fabrics, and shearling bring depth and tactility to outerwear, including oversized coats and shearling-lined jackets that exude both comfort and style. Relaxed yet polished silhouettes are paired with statement furry boots and mittens, while accessories like woven scarves and vintage-inspired knit headwear complete the look. Ideal for both the slopes and après-ski settings, this collection embraces the cozy allure of alpine traditions with a contemporary flair.

# ALPINE WARMTH KEY LOOKS & ELEMENTS