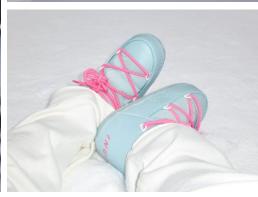

# SKI COLLECTIONS SKIVERSE

### **TECHSNOW - GAMING - SLEEK PERFORMANCE - PASTEL SLOPES**

Skiverse, blends performance-driven design with playful retro-futurism, creating a striking balance between function and fashion. The color palette ranges from soft winter pastels like icy blue and blush pink to bold accents of vivid fuchsia and primary tones, evoking a modern, dynamic energy. Materials include technical fabrics even in glossy finishings and quilted textures for added warmth and style. Accessories complete the look, from oversized reflective ski goggles to cozy, retro-inspired knit balaclavas and scarves. Boots in soft pastel tones with vibrant laces add a playful edge, while structured capes with quilted detailing bring a luxurious, futuristic twist. This collection plays on augmented silhouette and sleek performance.