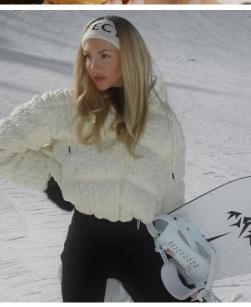

# SKI COLLECTIONS RETRO SLOPES

### RETRO GLAMOUR - ALPINE CHIC - SKI LUXE - VINTAGE APRES-SKI

This theme embraces a palette of neutral tones interwoven with heritage patterns such as checks and houndstooth, while accents of beige and brown take center stage as the defining colors of the season. The collection explores contrasts in materials, blending extreme luxe fur reminiscent of the dramatic "mob wife" aesthetic—seen in oversized coats and fuzzy Russian-style hats—with sleek, athleisure-inspired fabrics. Skinny, stretchy leggings and form-fitting turtlenecks sculpt a seductive and feminine silhouette, exuding both elegance and modernity. Silhouettes are streamlined and fluid, with cropped, bulbous puffer jackets injecting a nod to bold 1980s styling. Accessories are statement-making and versatile, ranging from extravagant fur hats to vintage-inspired knit headbands, capturing a playful yet luxurious alpine vibe. The collection redefines winter style, balancing retro glamour with a contemporary edge, perfect for both the slopes and après-ski allure.

# RETRO SLOPES KEY LOOKS & ELEMENTS