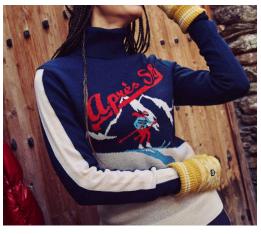

# SKI COLLECTIONS RETRO SLOPES

### RETRO GLAMOUR - ALPINE CHIC - SKI LUXE - VINTAGE APRES-SKI

This theme embraces a palette of neutral tones interwoven with heritage patterns such as checks and houndstooth, while accents of beige and brown take center stage as the defining colors of the season. The collection explores contrasts in materials, blending extreme luxe fur reminiscent of the dramatic "mob wife" aesthetic—seen in oversized coats and fuzzy Russian-style hats—with sleek, athleisure-inspired fabrics. Skinny, stretchy leggings and form-fitting turtlenecks sculpt a seductive and feminine silhouette, exuding both elegance and modernity. Silhouettes are streamlined and fluid, with cropped, bulbous puffer jackets injecting a nod to bold 1980s styling. Accessories are statement-making and versatile, ranging from extravagant fur hats to vintage-inspired knit headbands, capturing a playful yet luxurious alpine vibe. The collection redefines winter style, balancing retro glamour with a contemporary edge, perfect for both the slopes and après-ski allure.