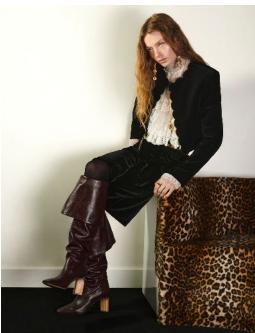

### POSH HOLIDAYS - LADYLIKE - HERITAGE - 60S REWIND - VINTAGE SOPHISTICATION

Retro Fête channels the timeless charm of posh holidays, blending ladylike elegance with a nostalgic nod to vintage sophistication. Rooted in heritage inspiration and a chic 60s rewind, this theme revives the playful yet polished energy of the past, reimagined for today's festive wardrobes. Key pieces define the narrative: statement fur coats evoke bourgeois glamour, while animalier prints add a bold touch of irreverence. The iconic 60s mini dress takes center stage with clean lines and mod influences, paired with delicate heeled ballerinas for a polished finish. Retro Fête celebrates femininity through refined silhouettes and classic details, offering a wardrobe that exudes both charm and timeless allure for the holiday season.