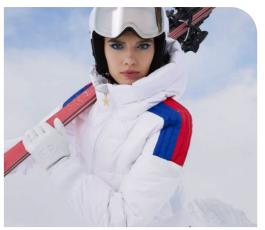

# SKI COLLECTIONS RETRO SLOPES

### RETRO GLAMOUR - ALPINE CHIC - SKI LUXE - VINTAGE APRES-SKI

This theme embraces a palette of neutral tones interwoven with heritage patterns such as checks and houndstooth, while accents of beige and brown take center stage as the defining colors of the season. The collection explores contrasts in materials, blending extreme luxe fur reminiscent of the dramatic "mob wife" aesthetic—seen in oversized coats and fuzzy Russian-style hats—with sleek, athleisure-inspired fabrics. Skinny, stretchy leggings and form-fitting turtlenecks sculpt a seductive and feminine silhouette, exuding both elegance and modernity. Silhouettes are streamlined and fluid, with cropped, bulbous puffer jackets injecting a nod to bold 1980s styling. Accessories are statement-making and versatile, ranging from extravagant fur hats to vintage-inspired knit headbands, capturing a playful yet luxurious alpine vibe. The collection redefines winter style, balancing retro glamour with a contemporary edge, perfect for both the slopes and après-ski allure.