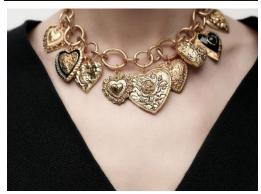

### **BOHO CHIC - FREESPIRITED - FESTIVE ROMANCE - EARTHY GLAM - GYPSET LUXE**

This holiday season, the spirit of Boholidays comes to life with a blend of boho chic, freespirited style, and earthy glam, creating a celebration that is both effortless and enchanting. The look is defined by the flowing, intricate beauty of a boho blouse, its relaxed fit and delicate patterns offering a sense of freedom while still feeling festive. Paired with a sparkling bandana, the ensemble captures the holiday light with every turn, adding a touch of shimmer and magic to the air. A charm necklace, adorned with playful trinkets, brings a whimsical yet refined charm, while a statement chain belt adds an elegant edge, tying the outfit together with an earthy sense of luxury.