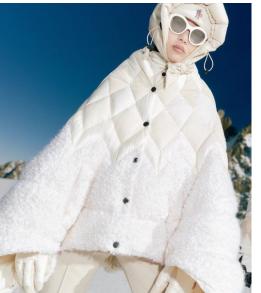

# SKI COLLECTIONS SKIVERSE

### **TECHSNOW - GAMING - SLEEK PERFORMANCE - PASTEL SLOPES**

Skiverse, blends performance-driven design with playful retro-futurism, creating a striking balance between function and fashion. The color palette ranges from soft winter pastels like icy blue and blush pink to bold accents of vivid fuchsia and primary tones, evoking a modern, dynamic energy. Materials include technical fabrics even in glossy finishings and quilted textures for added warmth and style. Accessories complete the look, from oversized reflective ski goggles to cozy, retro-inspired knit balaclavas and scarves. Boots in soft pastel tones with vibrant laces add a playful edge, while structured capes with quilted detailing bring a luxurious, futuristic twist. This collection plays on augmented silhouette and sleek performance.

# SKIVERSE KEY LOOKS & ELEMENTS