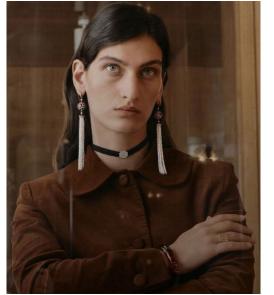

### POSH HOLIDAYS - LADYLIKE - HERITAGE - 60S REWIND - VINTAGE SOPHISTICATION

Retro Fête channels the timeless charm of posh holidays, blending ladylike elegance with a nostalgic nod to vintage sophistication. Rooted in heritage inspiration and a chic 60s rewind, this theme revives the playful yet polished energy of the past, reimagined for today's festive wardrobes. Key pieces define the narrative: statement fur coats evoke bourgeois glamour, while animalier prints add a bold touch of irreverence. The iconic 60s mini dress takes center stage with clean lines and mod influences, paired with delicate heeled ballerinas for a polished finish. Retro Fête celebrates femininity through refined silhouettes and classic details, offering a wardrobe that exudes both charm and timeless allure for the holiday season.