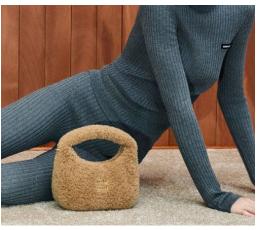

### RETRO GLAMOUR - ALPINE CHIC - SKI LUXE - VINTAGE APRES-SKI

This theme embraces a palette of neutral tones interwoven with heritage patterns such as checks and houndstooth, while accents of beige and brown take center stage as the defining colors of the season. The collection explores contrasts in materials, blending extreme luxe fur reminiscent of the dramatic "mob wife" aesthetic—seen in oversized coats and fuzzy Russian-style hats—with sleek, athleisure-inspired fabrics. Skinny, stretchy leggings and form-fitting turtlenecks sculpt a seductive and feminine silhouette, exuding both elegance and modernity. Silhouettes are streamlined and fluid, with cropped, bulbous puffer jackets injecting a nod to bold 1980s styling. Accessories are statement-making and versatile, ranging from extravagant fur hats to vintage-inspired knit headbands, capturing a playful yet luxurious alpine vibe. The collection redefines winter style, balancing retro glamour with a contemporary edge, perfect for both the slopes and après-ski allure.

# RETRO SLOPES KEY LOOKS & ELEMENTS