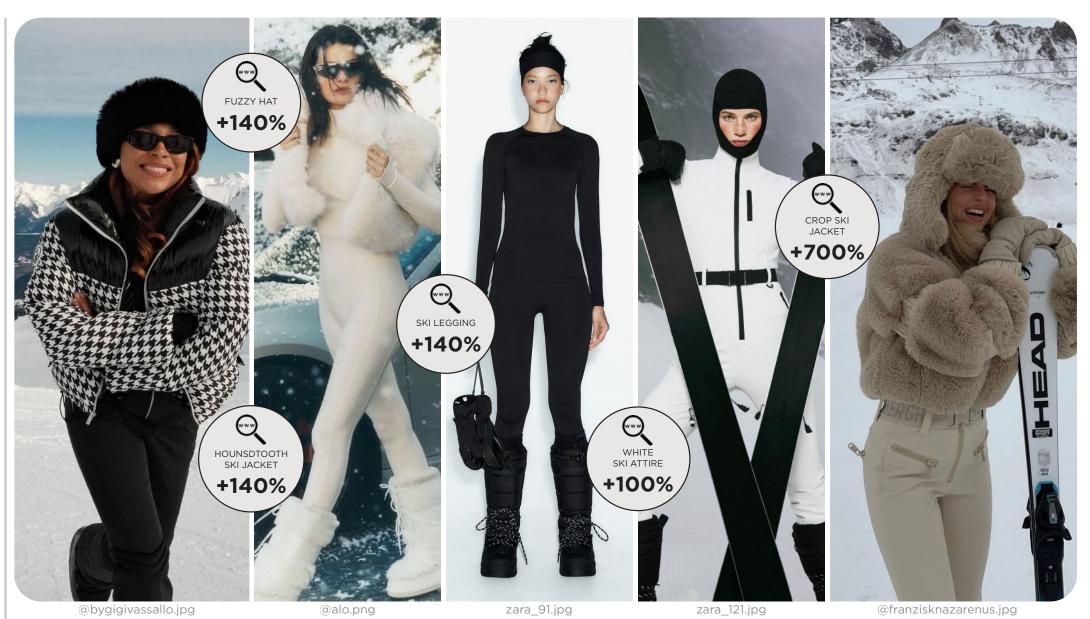

# SKI COLLECTIONS RETRO SLOPES

### RETRO GLAMOUR - ALPINE CHIC - SKI LUXE - VINTAGE APRES-SKI

This theme embraces a palette of neutral tones interwoven with heritage patterns such as checks and houndstooth, while accents of beige and brown take center stage as the defining colors of the season. The collection explores contrasts in materials, blending extreme luxe fur reminiscent of the dramatic "mob wife" aesthetic—seen in oversized coats and fuzzy Russian-style hats—with sleek, athleisure-inspired fabrics. Skinny, stretchy leggings and form-fitting turtlenecks sculpt a seductive and feminine silhouette, exuding both elegance and modernity. Silhouettes are streamlined and fluid, with cropped, bulbous puffer jackets injecting a nod to bold 1980s styling. Accessories are statement-making and versatile, ranging from extravagant fur hats to vintage-inspired knit headbands, capturing a playful yet luxurious alpine vibe. The collection redefines winter style, balancing retro glamour with a contemporary edge, perfect for both the slopes and après-ski allure.

# RETRO SLOPES KEY LOOKS & ELEMENTS