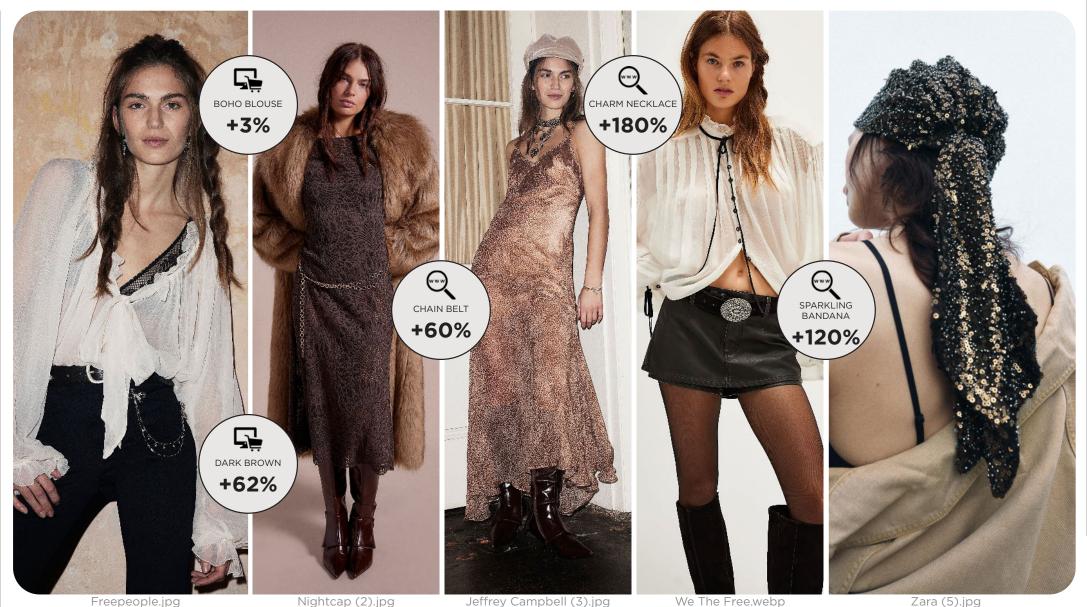

### **BOHO CHIC - FREESPIRITED - FESTIVE ROMANCE - EARTHY GLAM - GYPSET LUXE**

This holiday season, the spirit of Boholidays comes to life with a blend of boho chic, freespirited style, and earthy glam, creating a celebration that is both effortless and enchanting. The look is defined by the flowing, intricate beauty of a boho blouse, its relaxed fit and delicate patterns offering a sense of freedom while still feeling festive. Paired with a sparkling bandana, the ensemble captures the holiday light with every turn, adding a touch of shimmer and magic to the air. A charm necklace, adorned with playful trinkets, brings a whimsical yet refined charm, while a statement chain belt adds an elegant edge, tying the outfit together with an earthy sense of luxury.