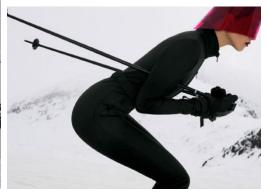

# SKI COLLECTIONS RETRO SLOPES

### RETRO GLAMOUR - ALPINE CHIC - SKI LUXE - VINTAGE APRES-SKI

This theme embraces a palette of neutral tones interwoven with heritage patterns such as checks and houndstooth, while accents of beige and brown take center stage as the defining colors of the season. The collection explores contrasts in materials, blending extreme luxe fur reminiscent of the dramatic "mob wife" aesthetic—seen in oversized coats and fuzzy Russian-style hats—with sleek, athleisure-inspired fabrics. Skinny, stretchy leggings and form-fitting turtlenecks sculpt a seductive and feminine silhouette, exuding both elegance and modernity. Silhouettes are streamlined and fluid, with cropped, bulbous puffer jackets injecting a nod to bold 1980s styling. Accessories are statement-making and versatile, ranging from extravagant fur hats to vintage-inspired knit headbands, capturing a playful yet luxurious alpine vibe. The collection redefines winter style, balancing retro glamour with a contemporary edge, perfect for both the slopes and après-ski allure.

# RETRO SLOPES KEY LOOKS & ELEMENTS