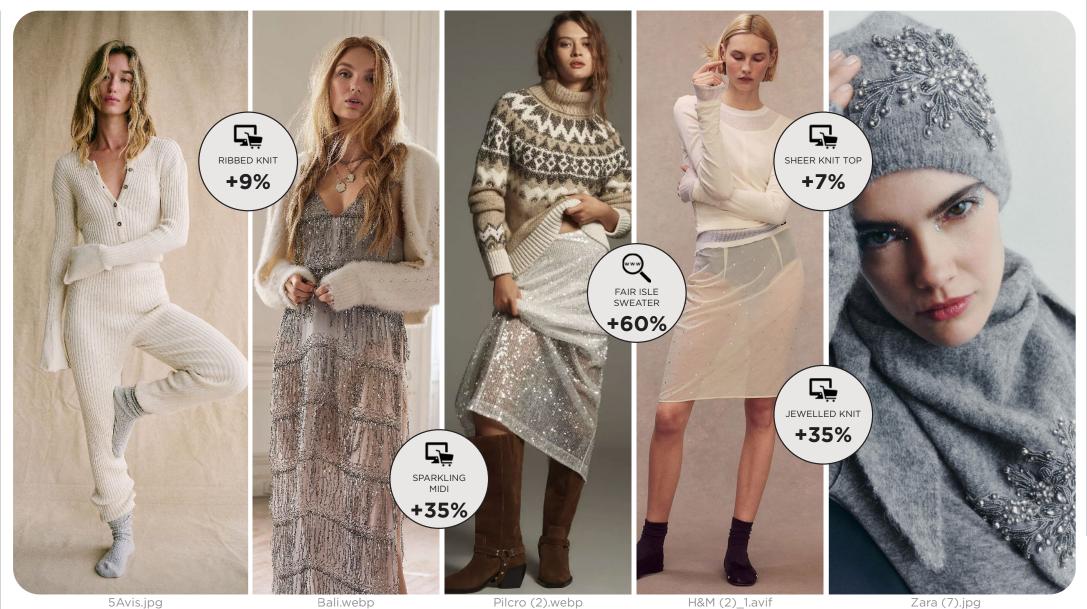

# FESTIVE COLLECTIONS FROSTY DAWN

### TENDER TALES - COZY RETREAT - FESTIVE WARMTH - SOFT ROMANCE

The Frosty Dawn holiday collection evokes a sense of cozy retreats in contrast with the bold glamour of the party season, where festive warmth meets soft romance. It's a celebration of delicate, feminine style, blending cozy knits with shimmering silver sparkles for a touch of festive magic. Soft Fair Isle sweaters and sheer jumpers offer the perfect balance of warmth and lightness, while midi skirts flow gracefully, adding a touch of elegance to the cozy, relaxed vibe. Romantic details, such as gentle ruffles and lace accents, create a look that combines snug comfort with fragile femininity. The collection captures the essence of a winter morning, where the softness of the season meets the guiet beauty of romance.