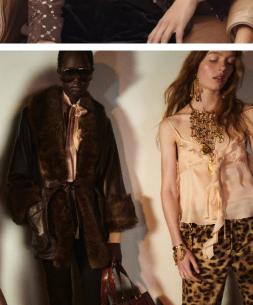

### POSH HOLIDAYS - LADYLIKE - HERITAGE - 60S REWIND - VINTAGE SOPHISTICATION

Retro Fête channels the timeless charm of posh holidays, blending ladylike elegance with a nostalgic nod to vintage sophistication. Rooted in heritage inspiration and a chic 60s rewind, this theme revives the playful yet polished energy of the past, reimagined for today's festive wardrobes. Key pieces define the narrative: statement fur coats evoke bourgeois glamour, while animalier prints add a bold touch of irreverence. The iconic 60s mini dress takes center stage with clean lines and mod influences, paired with delicate heeled ballerinas for a polished finish. Retro Fête celebrates femininity through refined silhouettes and classic details, offering a wardrobe that exudes both charm and timeless allure for the holiday season.