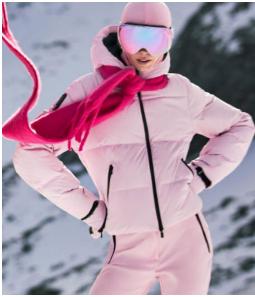

# SKI COLLECTIONS SKIVERSE

### **TECHSNOW - GAMING - SLEEK PERFORMANCE - PASTEL SLOPES**

Skiverse, blends performance-driven design with playful retro-futurism, creating a striking balance between function and fashion. The color palette ranges from soft winter pastels like icy blue and blush pink to bold accents of vivid fuchsia and primary tones, evoking a modern, dynamic energy. Materials include technical fabrics even in glossy finishings and quilted textures for added warmth and style. Accessories complete the look, from oversized reflective ski goggles to cozy, retro-inspired knit balaclavas and scarves. Boots in soft pastel tones with vibrant laces add a playful edge, while structured capes with quilted detailing bring a luxurious, futuristic twist. This collection plays on augmented silhouette and sleek performance.