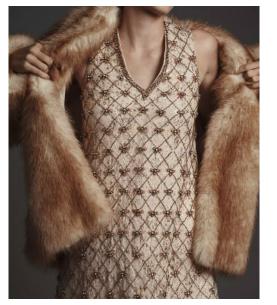

### POSH HOLIDAYS - LADYLIKE - HERITAGE - 60S REWIND - VINTAGE SOPHISTICATION

Retro Fête channels the timeless charm of posh holidays, blending ladylike elegance with a nostalgic nod to vintage sophistication. Rooted in heritage inspiration and a chic 60s rewind, this theme revives the playful yet polished energy of the past, reimagined for today's festive wardrobes. Key pieces define the narrative: statement fur coats evoke bourgeois glamour, while animalier prints add a bold touch of irreverence. The iconic 60s mini dress takes center stage with clean lines and mod influences, paired with delicate heeled ballerinas for a polished finish. Retro Fête celebrates femininity through refined silhouettes and classic details, offering a wardrobe that exudes both charm and timeless allure for the holiday season.

# RETRO FETE KEY LOOKS & ELEMENTS