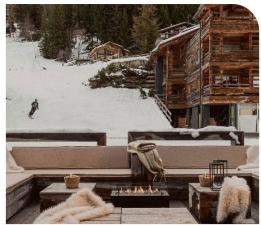

# SKI COLLECTIONS ALPINE WARMTH

### MOUNTAIN NOSTALGIA - LODGE LUXE - COZY & WARM - RUSTIC CHARM

The Alpine Warmth collection channels the nostalgic charm of mountain life with a modern edge, blending rustic sophistication with cozy, winter-ready style. The palette features warm neutrals and earthy tones, accented with touches of red to evoke a timeless alpine vibrancy. Patterns take inspiration from traditional Fair Isle and Nordic designs, adding a sense of heritage to key knitwear pieces like retro ski sweaters and turtlenecks. Materials such as corduroy, textured fabrics, and shearling bring depth and tactility to outerwear, including oversized coats and shearling-lined jackets that exude both comfort and style. Relaxed yet polished silhouettes are paired with statement furry boots and mittens, while accessories like woven scarves and vintage-inspired knit headwear complete the look. Ideal for both the slopes and après-ski settings, this collection embraces the cozy allure of alpine traditions with a contemporary flair.

# ALPINE WARMTH KEY LOOKS & ELEMENTS