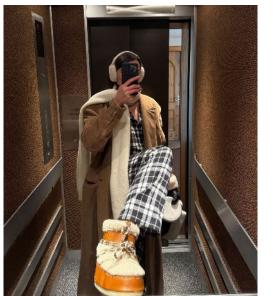

### RETRO GLAMOUR - ALPINE CHIC - SKI LUXE - VINTAGE APRES-SKI

This theme embraces a palette of neutral tones interwoven with heritage patterns such as checks and houndstooth, while accents of beige and brown take center stage as the defining colors of the season. The collection explores contrasts in materials, blending extreme luxe fur reminiscent of the dramatic "mob wife" aesthetic—seen in oversized coats and fuzzy Russian-style hats—with sleek, athleisure-inspired fabrics. Skinny, stretchy leggings and form-fitting turtlenecks sculpt a seductive and feminine silhouette, exuding both elegance and modernity. Silhouettes are streamlined and fluid, with cropped, bulbous puffer jackets injecting a nod to bold 1980s styling. Accessories are statement-making and versatile, ranging from extravagant fur hats to vintage-inspired knit headbands, capturing a playful yet luxurious alpine vibe. The collection redefines winter style, balancing retro glamour with a contemporary edge, perfect for both the slopes and après-ski allure.

# RETRO SLOPES KEY LOOKS & ELEMENTS