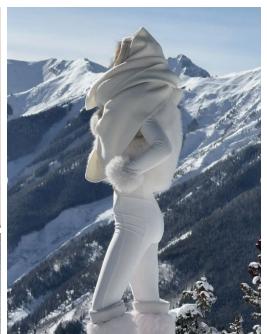

# SKI COLLECTIONS RETRO SLOPES

### RETRO GLAMOUR - ALPINE CHIC - SKI LUXE - VINTAGE APRES-SKI

This theme embraces a palette of neutral tones interwoven with heritage patterns such as checks and houndstooth, while accents of beige and brown take center stage as the defining colors of the season. The collection explores contrasts in materials, blending extreme luxe fur reminiscent of the dramatic "mob wife" aesthetic—seen in oversized coats and fuzzy Russian-style hats—with sleek, athleisure-inspired fabrics. Skinny, stretchy leggings and form-fitting turtlenecks sculpt a seductive and feminine silhouette, exuding both elegance and modernity. Silhouettes are streamlined and fluid, with cropped, bulbous puffer jackets injecting a nod to bold 1980s styling. Accessories are statement-making and versatile, ranging from extravagant fur hats to vintage-inspired knit headbands, capturing a playful yet luxurious alpine vibe. The collection redefines winter style, balancing retro glamour with a contemporary edge, perfect for both the slopes and après-ski allure.

# RETRO SLOPES KEY LOOKS & ELEMENTS