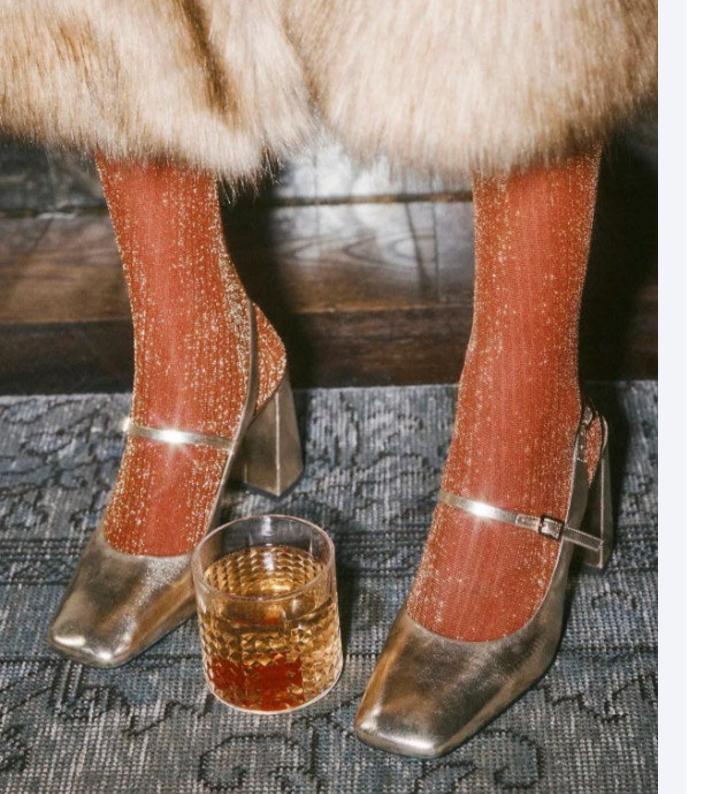

# SKI COLLECTIONS RETRO SLOPES

### RETRO GLAMOUR - ALPINE CHIC - SKI LUXE - VINTAGE APRES-SKI

This theme embraces a palette of neutral tones interwoven with heritage patterns such as checks and houndstooth, while accents of beige and brown take center stage as the defining colors of the season. The collection explores contrasts in materials, blending extreme luxe fur reminiscent of the dramatic "mob wife" aesthetic—seen in oversized coats and fuzzy Russian-style hats—with sleek, athleisure-inspired fabrics. Skinny, stretchy leggings and form-fitting turtlenecks sculpt a seductive and feminine silhouette, exuding both elegance and modernity. Silhouettes are streamlined and fluid, with cropped, bulbous puffer jackets injecting a nod to bold 1980s styling. Accessories are statement-making and versatile, ranging from extravagant fur hats to vintage-inspired knit headbands, capturing a playful yet luxurious alpine vibe. The collection redefines winter style, balancing retro glamour with a contemporary edge, perfect for both the slopes and après-ski allure.

# RETRO SLOPES KEY LOOKS & ELEMENTS