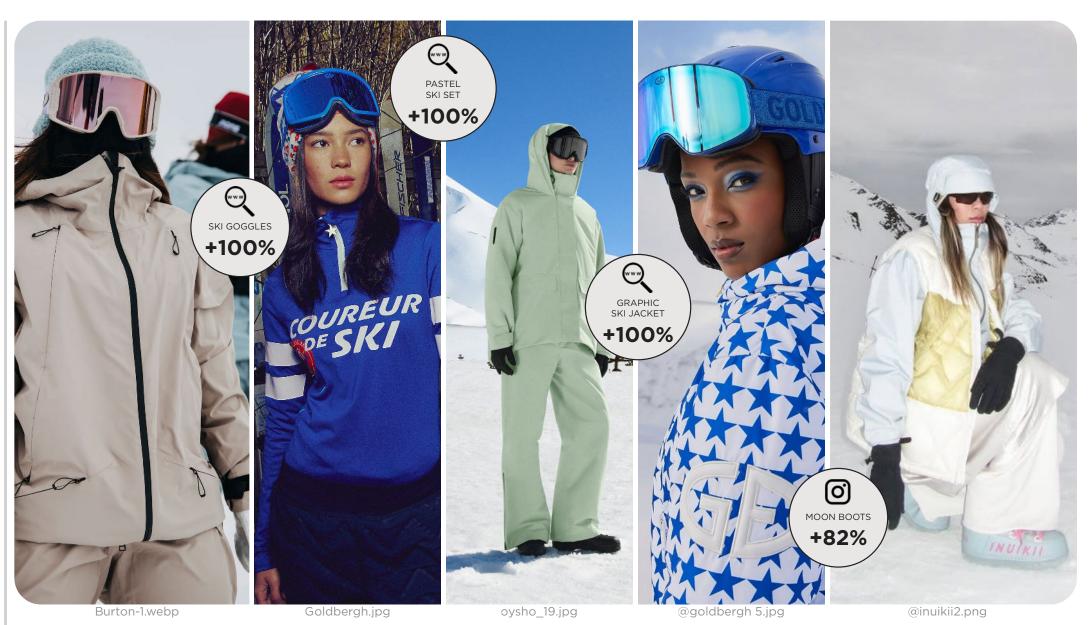

# SKI COLLECTIONS RETRO SLOPES

### RETRO GLAMOUR - ALPINE CHIC - SKI LUXE - VINTAGE APRES-SKI

This theme embraces a palette of neutral tones interwoven with heritage patterns such as checks and houndstooth, while accents of beige and brown take center stage as the defining colors of the season. The collection explores contrasts in materials, blending extreme luxe fur reminiscent of the dramatic "mob wife" aesthetic—seen in oversized coats and fuzzy Russian-style hats—with sleek, athleisure-inspired fabrics. Skinny, stretchy leggings and form-fitting turtlenecks sculpt a seductive and feminine silhouette, exuding both elegance and modernity. Silhouettes are streamlined and fluid, with cropped, bulbous puffer jackets injecting a nod to bold 1980s styling. Accessories are statement-making and versatile, ranging from extravagant fur hats to vintage-inspired knit headbands, capturing a playful yet luxurious alpine vibe. The collection redefines winter style, balancing retro glamour with a contemporary edge, perfect for both the slopes and après-ski allure.

# RETRO SLOPES KEY LOOKS & ELEMENTS