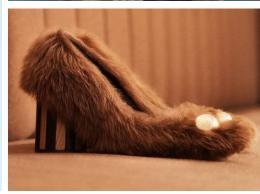

### RETRO GLAMOUR - ALPINE CHIC - SKI LUXE - VINTAGE APRES-SKI

This theme embraces a palette of neutral tones interwoven with heritage patterns such as checks and houndstooth, while accents of beige and brown take center stage as the defining colors of the season. The collection explores contrasts in materials, blending extreme luxe fur reminiscent of the dramatic "mob wife" aesthetic—seen in oversized coats and fuzzy Russian-style hats—with sleek, athleisure-inspired fabrics. Skinny, stretchy leggings and form-fitting turtlenecks sculpt a seductive and feminine silhouette, exuding both elegance and modernity. Silhouettes are streamlined and fluid, with cropped, bulbous puffer jackets injecting a nod to bold 1980s styling. Accessories are statement-making and versatile, ranging from extravagant fur hats to vintage-inspired knit headbands, capturing a playful yet luxurious alpine vibe. The collection redefines winter style, balancing retro glamour with a contemporary edge, perfect for both the slopes and après-ski allure.