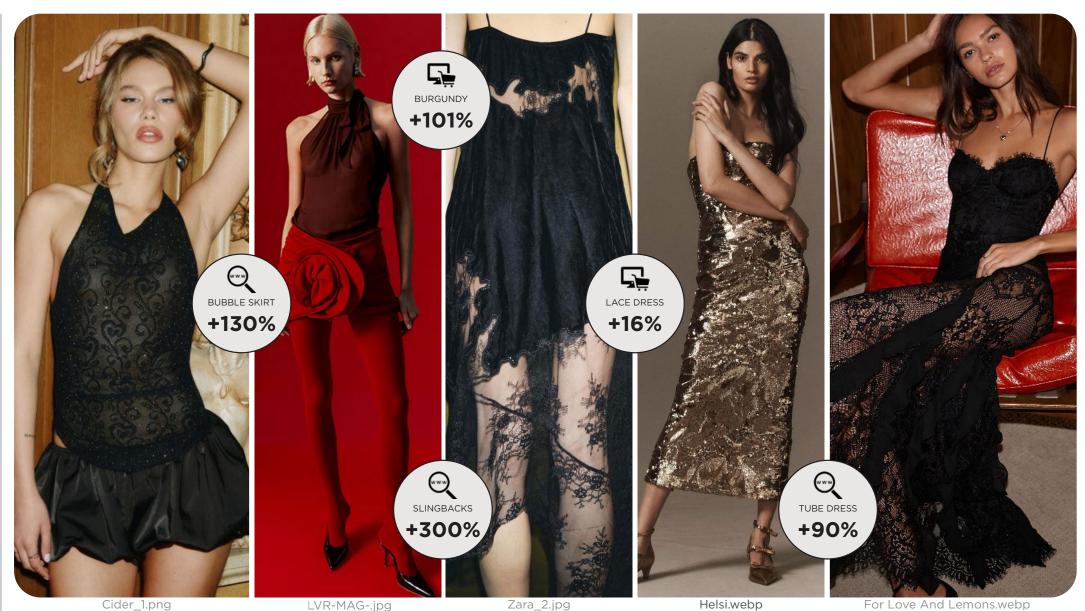

### CHIC PARTYWEAR - WHIMSICAL SEDUCTION - WOMENHOOD - FANCY FEST - FRIVOLOUS

Festive Whims brings a playful yet sophisticated touch to women's holiday collections, rooted in a sense of frivolous femininity that celebrates the joy of dressing up. Sparkles, sheer lace, chic slingbacks, and delicate bows create a girly, whimsical approach to the party season, infusing every look with elegance and charm. This theme blends bold elements like rich burgundy tones and graceful sheer dresses with a hint of irreverent femininity. It's a celebration of contrasts—refined yet playful, sophisticated yet lighthearted—perfectly capturing the festive spirit. Frivolous details, from intricate embellishments to flirtatious accents, add a sense of delight and individuality, making this theme a perfect mix of boldness and charm for the modern party wardrobe.

# FESTIVE WHIMS KEY LOOKS & ELEMENTS