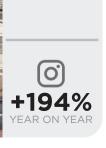

This report is based on Livetrend data extracted from Instagram from September to November 2023, analysing the visibility and growth of the trends compared to the same period last year. The percentages show the visibility evolution year on year.